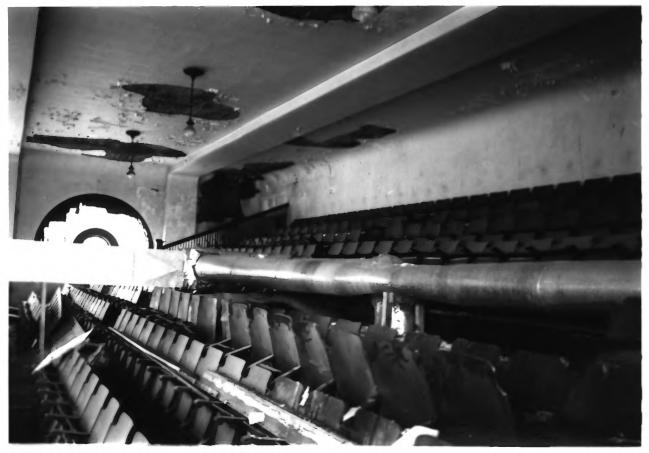

Columbia Central High School Columbia, Maury County, Tennessee 21 1980 Date: Jan., 1980 Neg: Tennessee Historical Commission Nashville, Tenn. Palladian window and balcony of auditorium # 15 of 15 FEB 1 2 1980