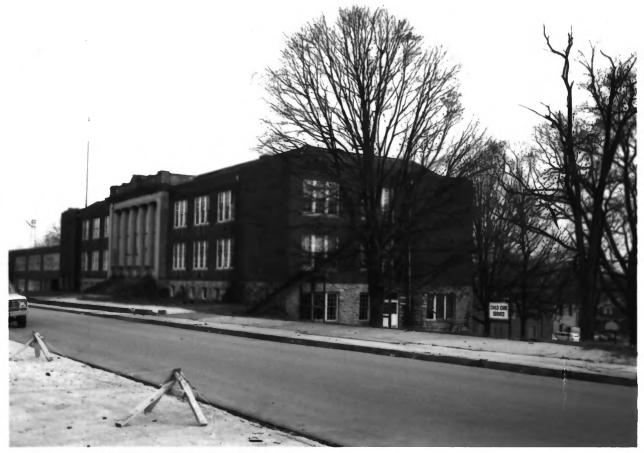

Columbia Central High School Columbia, Maury County, Tennessee FEB 1 2 1980 Photo: Ann Toplovich Date: Jan., 1980 APR 21 1980 Neg: Tennessee Historical Commission Nashville, Tenn. Facing southeast, north and west elevations # 1 of 15