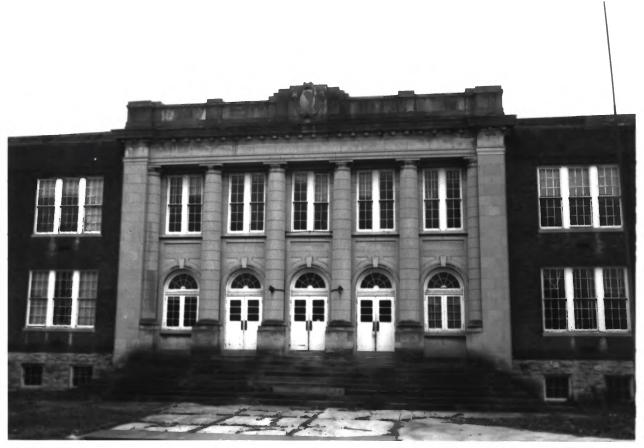

Columbia Central High School Columbia, Maury County, Tennessee FEB 12 1980 Photo: Ann Toplovich Date: Jan., 1980 Neg: Tennessee Historical Commission Nashville, TN Facing south, limestone entrance on north elevation APR 2 1 1980 # 2 of 15