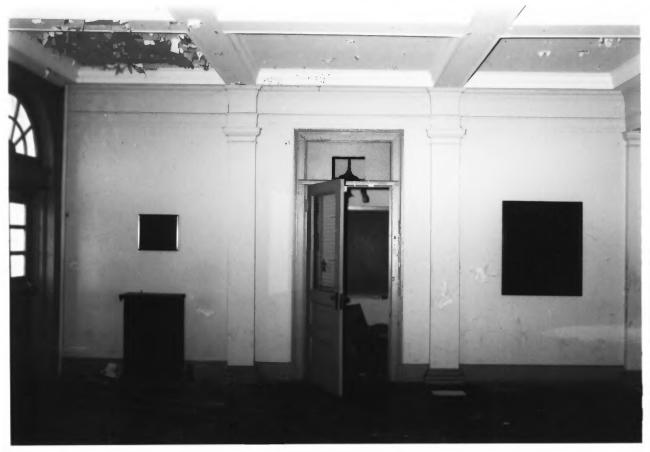

Columbia Central High School Columbia, Maury County, Tennessee Photo: Ann Toplovich APR 21 1980 Date: Jan., 1980 Neg: Tennessee Historical Commission Nashville, TN Wall treatment in lobby FEB 1 2 1980 # 10 of 15