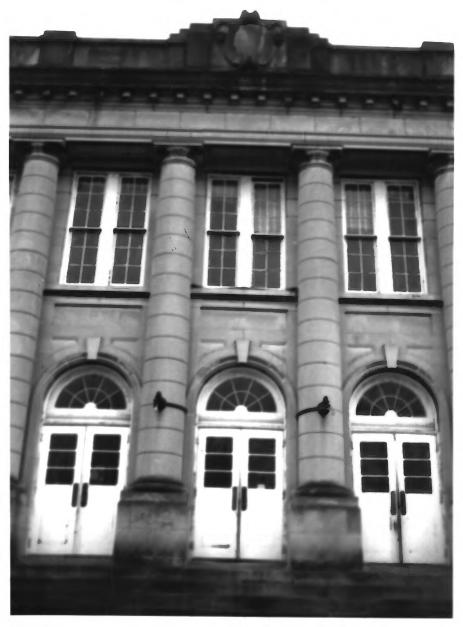

- FEB 1 2 1980 Columbia Central High School Columbia, Maury County, Tennessee Photo: Ann Toplovich Date: Jan., 1980 Neg: Tennessee Historical Commission Nashville, TN Facing south, entrance doors on north elevation
- # 3 of 15