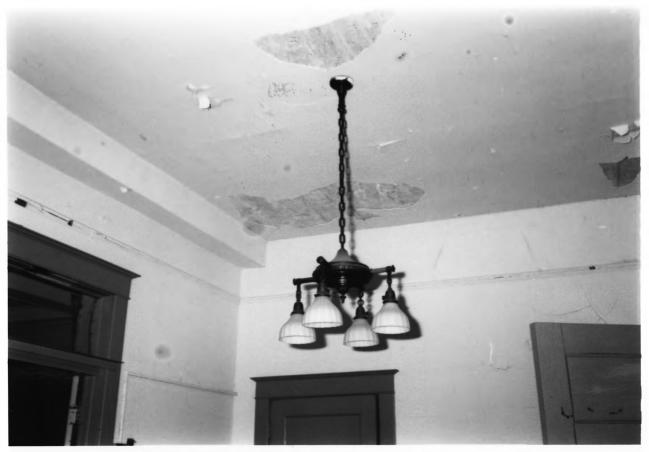

Columbia Central High School Columbia, Maury County, Tennessee Photo: Ann Toplovich APR 21 1980 Date: Jan., 1980 Neg: Tennessee Historical Commission Nashville, TN Original light fixture in office of lobby # 11 of 15 FEB 1 2 1980