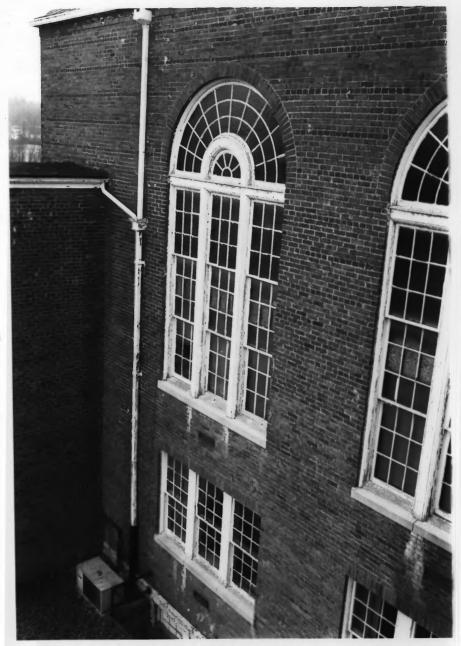

Columbia Central High School FEB 1 2 1980 Columbia, Maury County, Tennessee Photo: Ann Toplovich APR Date: Jan., 1980 Neg: Tennessee Historical Commission N Nashville, TN Facing west, Palladian window on east 8 elevation of auditorium # 8 of 15