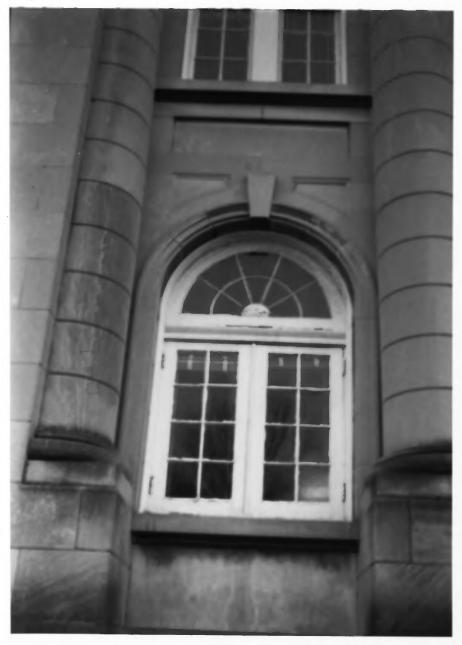

APR 2 | 1980

Columbia Central High School FEB 12 1980 Photo: Ann Toplovich Date; Jan., 1980 Neg: - Tennessee Historical Commission Nashville, TN Facing south, Palladian window in limestone - entrance # 4 of 15 APR. 2 1 1980