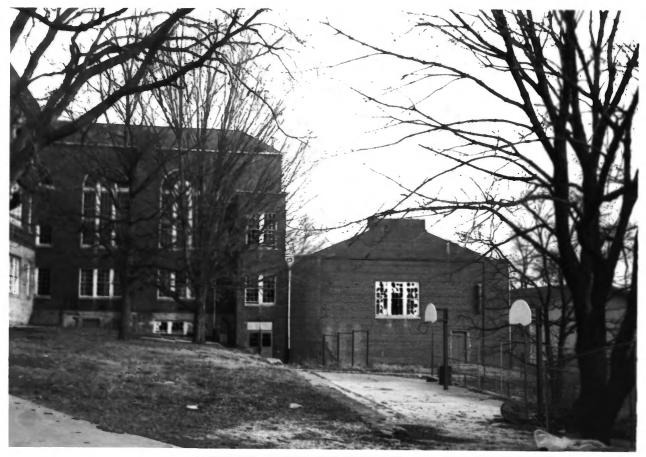

Columbia Central High School FEB 1 2 1980 Columbia, Maury County, Tennessee Photo: Ann Toplovich APR 2 | 1980 Date: Jan., 1980 Neg: Tennessee Historical Commission Nashville, TN Facing east, west elevation of auditorium and gym # 6 of 15