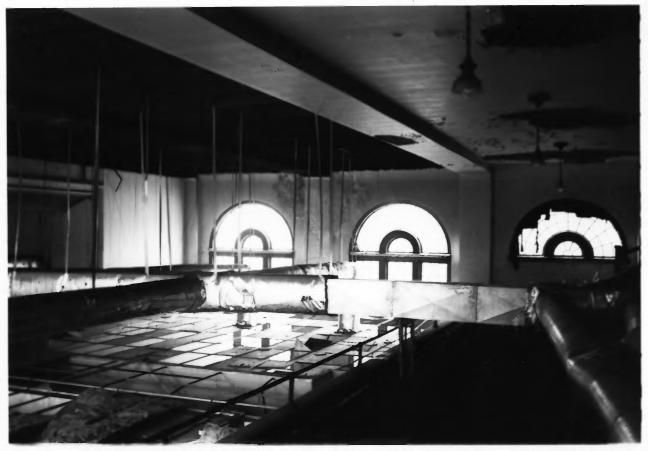

Columbia Central High School FEB 1 2 1980 Photo: Ann Toplovich Date: Jan., 1980 Neg: Tennessee Historical Commission Nashville, TN APR 21 1980 Stairway between main and second floors # 13 of 15

Columbia Central High School Columbia, Maury County, Tennessee Photo: Ann Toplovich APR 21 1980 Date: Jan., 1980 Neg: Tennessee Historical Commission Nashville, Tenn. Palladian windows and alterations in auditorium # 14 of 15 FFB 1 2 1980