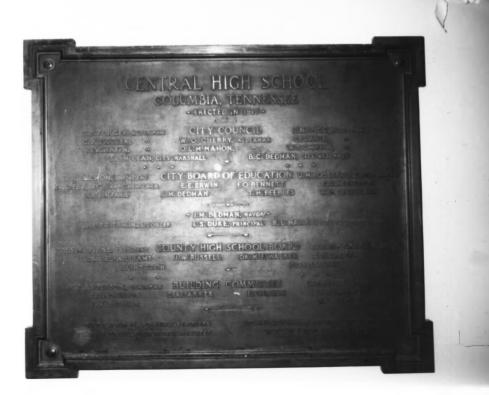

Columbia Central High School Columbia, Maury County, Tennessee Photo: Ann Toplovich APR 2 1 1980 Date: Jan., 1980 Neg: Tennessee Historical Commission Nashville, TN Bronze dedication plaque in lobby # 12 of 15 FEB 1 2 1980