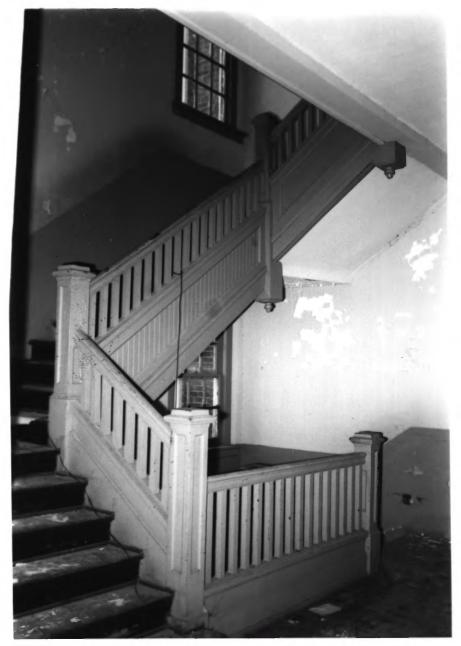

Columbia Central High School FEB 1 2 1980 Photo: Ann Toplovich Date: Jan., 1980 Neg: Tennessee Historical Commission Nashville, TN APR 21 1980 Stairway between main and second floors # 13 of 15

Columbia Central High School Columbia, Maury County, Tennessee Photo: Ann Toplovich APR 21 1980 Date: Jan., 1980 Neg: Tennessee Historical Commission Nashville, Tenn. Palladian windows and alterations in auditorium # 14 of 15 FFB 1 2 1980