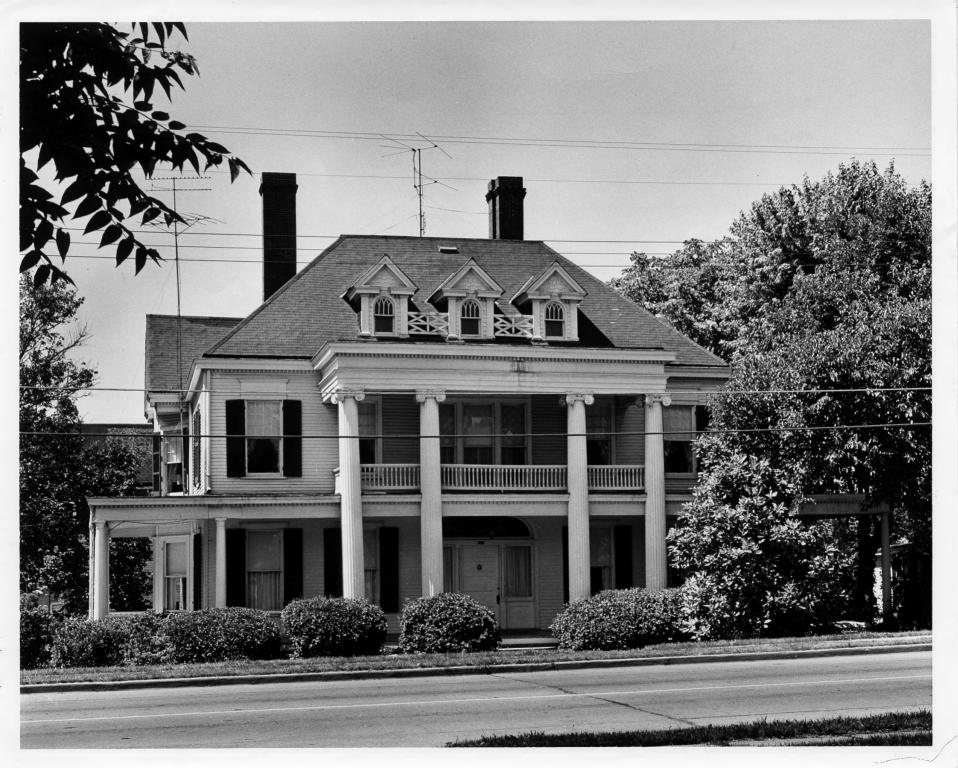

## NATIONAL REGISTER OF HISTORIC PLACES PROPERTY PHOTOGRAPH FORM

| (Type a                        | all entries - attach to or enclose with p | notograph)                     |
|--------------------------------|-------------------------------------------|--------------------------------|
| 1. NAME                        |                                           |                                |
| COMMON                         | AND/OR HISTORIC                           | NUMERIC CODE (Assigned by NPS) |
| Kavanaugh High School          | Kavanaugh Academy                         | SEP 1 9 1973                   |
| 2. LOCATION                    |                                           |                                |
| STATE                          | COUNTY                                    | Town                           |
| Kentucky                       | Anderson                                  | Lawrenceburg                   |
| STREET AND NUMBER              |                                           |                                |
| 241 East Woodford St           | reet                                      |                                |
| 3. PHOTO REFERENCE             | •                                         |                                |
| PHOTO CREDIT                   | DATE                                      | Anderson News                  |
| Anderson News                  | 1969                                      | Main St., Lawrenceburg         |
| 4. IDENTIFICATION              |                                           |                                |
| DESCRIBE VIEW, DIRECTION, ETC. |                                           | (91110/7)                      |
| Front view                     |                                           | 001                            |
|                                |                                           | RECEIVED S                     |
|                                |                                           | AIIG 2 0 1973                  |
|                                |                                           | pile                           |
|                                |                                           | A NATIONAL A                   |
|                                |                                           | REGISTE.                       |
|                                |                                           | (0)                            |
|                                |                                           | 1/3/118                        |
|                                |                                           | GPO 932-009                    |