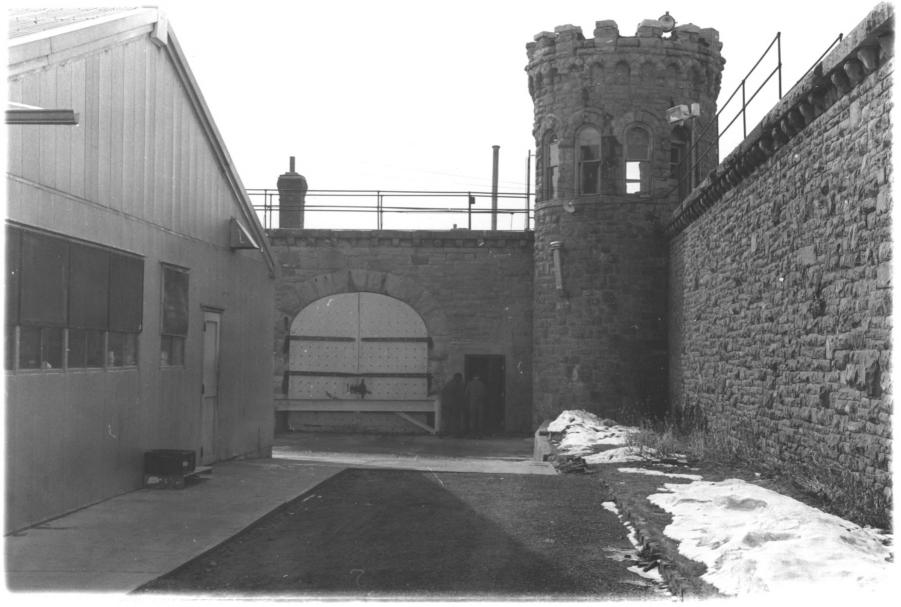

```
Deer Lodge, Montana
Photo: Dave Conklin; March 14, 1975
Negative: Mont. Dept. Fish and Game
           Helena, 59601
View: Looking at south gate from inside
       Prison Walls.
                                APR 2 8 1976
Photo No. (5)
3 1576
```