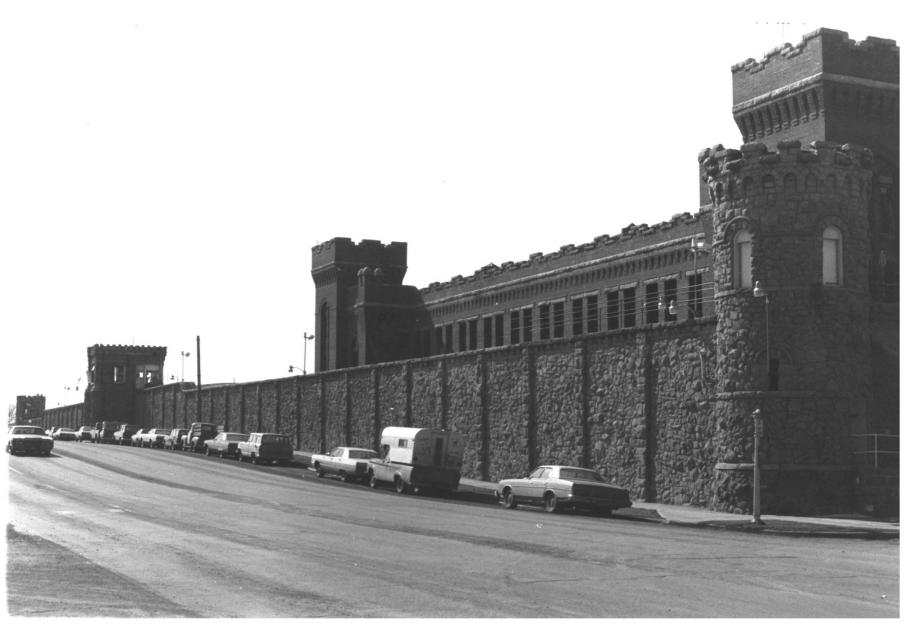

```
Deer Lodge, Montana
Photo: Dave Conklin; March 14, 1975
Negative: Mont. Dept. Fish & Game
           Helena, 59601
View: Looking southwest from Main Street
       to Prison Wall & Cell Block Number One.
                      APR 2 8 1976
Photo No. (2)
  SEP 3 1976
```