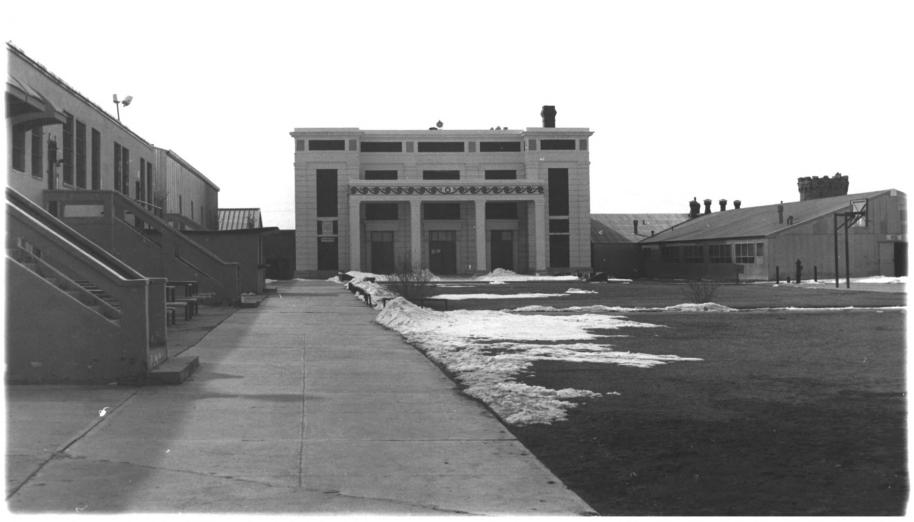

Montana Territorial and State Prison

Montana Territorial and State Prison Deer Lodge, Montana Photo: Dave Conklin; March 14, 1975 Negative: Mont. Dept. Fish & Game Helena, 59601 View: Looking south inside Prison walls at the Clark Fork Theatre. APR 2 8 1976 Photo No. (3) Powell County