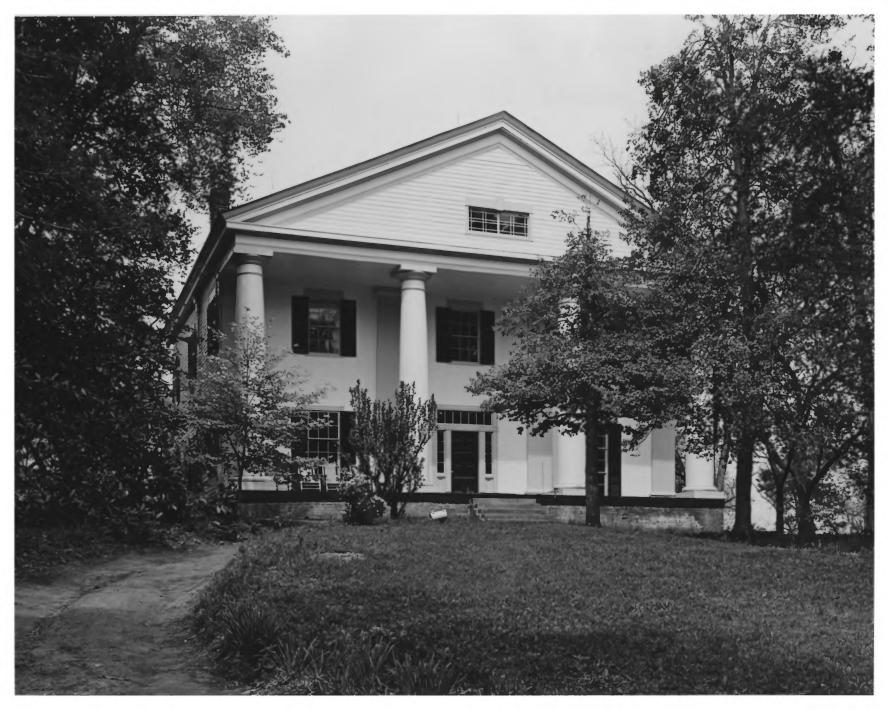

|    | (Type all entries - attach to or enclose with pho       | 71,5,13.0014 539F             |
|----|---------------------------------------------------------|-------------------------------|
|    | NAME:                                                   | 1,11,21,1=1=1 1 1 1 1 1 1 1 1 |
|    | COMMON: Bulloch Hall                                    | · ·                           |
|    | AND/OR HISTORIC:                                        |                               |
| 2. | LOCATION                                                |                               |
|    | STREET AND NUMBER: Mimosa Boulevard                     | 0 111 12/                     |
|    | CITY OR TOWN: ROSWell                                   | RECENEU . ATT                 |
|    | Georgia code 13                                         | COUNTY: CODE 121              |
|    | PHOTO REFERENCE                                         | 191 11/11/18 191              |
|    | PHOTO CREDIH: A.B.S.                                    | REGIO                         |
|    | рате об рното: 1934                                     | (9)                           |
|    | NEGATIVE FILED AT: Library of Congress Washington, D.C. | 811                           |
| 4. | IDENTIFICATION                                          |                               |
|    | Front Facade, East                                      |                               |
|    | •                                                       |                               |