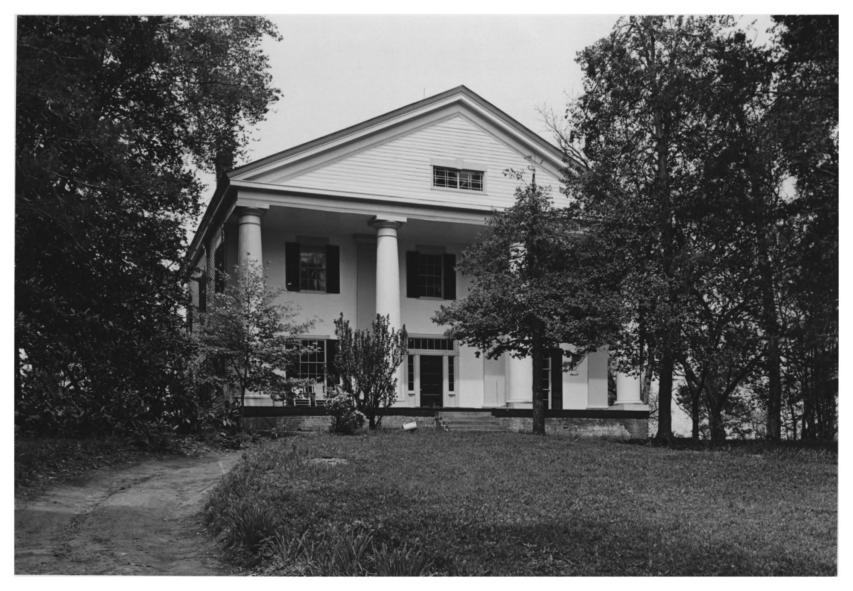

|    | (Type all entries - attach to or enclose with pho       | 71,5,13.0014 539F             |
|----|---------------------------------------------------------|-------------------------------|
|    | NAME:                                                   | 1,11,21,1=1=1 1 1 1 1 1 1 1 1 |
|    | COMMON: Bulloch Hall                                    | · ·                           |
|    | AND/OR HISTORIC:                                        |                               |
| 2. | LOCATION                                                |                               |
|    | STREET AND NUMBER: Mimosa Boulevard                     | 0 111 12/                     |
|    | CITY OR TOWN: ROSWell                                   | RECENEU . ATT                 |
|    | Georgia code 13                                         | COUNTY: CODE 121              |
|    | PHOTO REFERENCE                                         | 191 11/11/18 191              |
|    | PHOTO CREDIH: A.B.S.                                    | REGIO                         |
|    | рате об рното: 1934                                     | (9)                           |
|    | NEGATIVE FILED AT: Library of Congress Washington, D.C. | 811                           |
| 4. | IDENTIFICATION                                          |                               |
|    | Front Facade, East                                      |                               |
|    | •                                                       |                               |