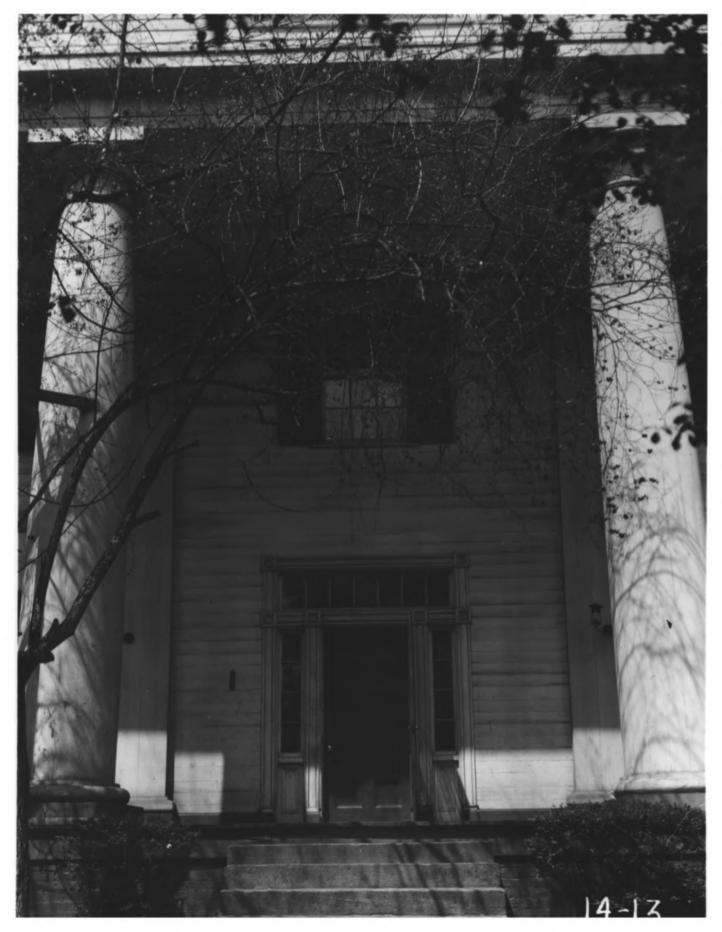

| (Type all entries - attach to or enclose with | 7/15,13,001              | 4 50 |
|-----------------------------------------------|--------------------------|------|
| AME                                           | ,-                       | / /  |
| соммом: Bulloch Hall                          |                          | •    |
| AND/OR HISTORIC:                              |                          |      |
| OCATION                                       |                          |      |
| STREET AND NUMBER:                            |                          |      |
| Mimosa Boulevard                              |                          |      |
| CITY OR TOWN:                                 | 32 111/13                |      |
| Roswell                                       | A - n                    |      |
| STATE: CC                                     | DE COUNTY: RECEIVED (02) | Co   |
| Georgia 1                                     |                          | 12   |
| HOTO REFERENCE                                | 9 11 10                  | 1    |
| PHOTO CREDIT: H.A.B.S.                        | NATIONAL E               |      |
| DATE OF PHOTO: 1934                           | REGISTER F               |      |
| REGATIVE FILED AT: Library of Congress        |                          |      |
| Washington, D.C.                              | 8/11/10                  |      |
| DENTIFICATION                                 |                          |      |
| DESCRIBE VIEW, DIRECTION, ETC.                |                          |      |
|                                               |                          |      |
| Front Entrance                                |                          |      |
|                                               |                          |      |
| •                                             |                          |      |
|                                               |                          |      |