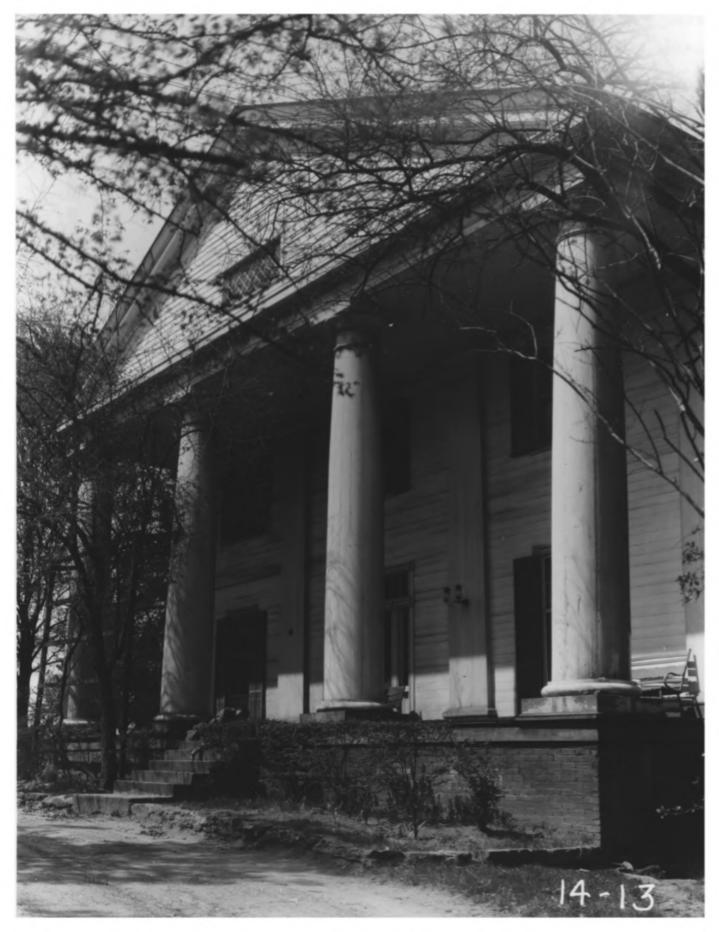

|    | (Type all entries - attach to or enclose with pho       | 71,5,13.0014 539F             |
|----|---------------------------------------------------------|-------------------------------|
|    | NAME:                                                   | 1,11,21,1=1=1 1 1 1 1 1 1 1 1 |
|    | COMMON: Bulloch Hall                                    | · ·                           |
|    | AND/OR HISTORIC:                                        |                               |
| 2. | LOCATION                                                |                               |
|    | STREET AND NUMBER: Mimosa Boulevard                     | 0 111 12/                     |
|    | CITY OR TOWN: ROSWell                                   | RECENEU . ATT                 |
|    | Georgia code 13                                         | COUNTY: CODE 121              |
|    | PHOTO REFERENCE                                         | 191 11/11/18 191              |
|    | PHOTO CREDIH: A.B.S.                                    | REGIO                         |
|    | рате об рното: 1934                                     | (9)                           |
|    | NEGATIVE FILED AT: Library of Congress Washington, D.C. | 811                           |
| 4. | IDENTIFICATION                                          |                               |
|    | Front Facade, East                                      |                               |
|    | •                                                       |                               |