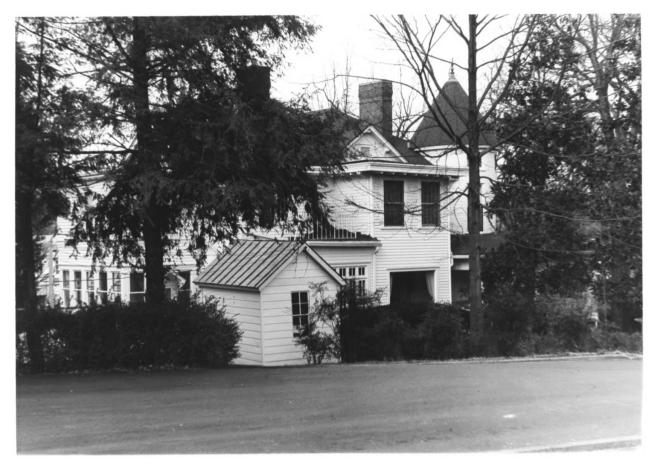

| Name Dr. Ancil Gatliff House                       |   |
|----------------------------------------------------|---|
| Location Williamsburg, Whitley Co., Kentucky       |   |
| Photographer Gloria Mills                          |   |
| Date Taken January, 1980 AUG   1 1980              |   |
| Negative Location Ky. Heritage Commission, Frankfo | r |
| View Rear (southwest) view.                        |   |
| 4/8                                                |   |