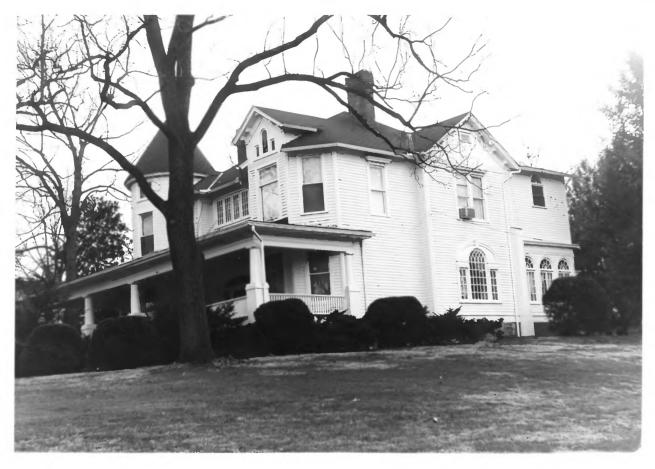

Name Dr. Ancil Gatliff House Location \_\_ Williamsburg, Whitley Co., Frankfort Photographer Gloria Mills Date Taken January, 1980

Negative Location <u>Ky. Heritage Commission</u>, Frankfort

View <u>View of side of house</u>, camera pointing north
west. Entrance drive in forefront.