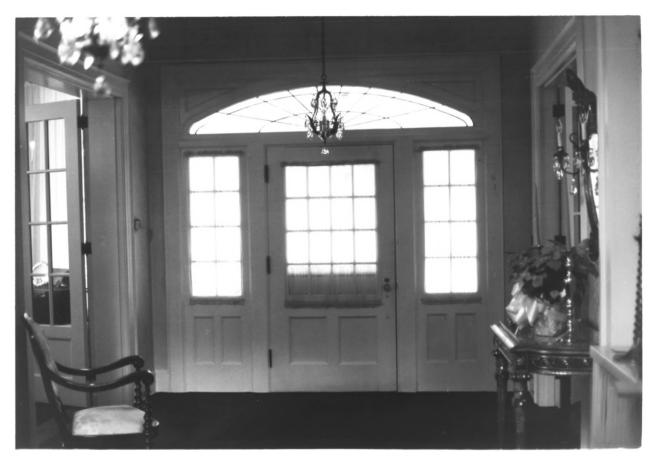

Name Dr. Ancil Gatliff, House

Location \_\_ Williamsburg, Whitley Co., Kentucky

Photographer Gloria Mills

Date Taken January, 1980

AUG | 1 1980

Negative Location Ky. Heritage Commission, Frankfort

View Central hall, looking toward entranceway.