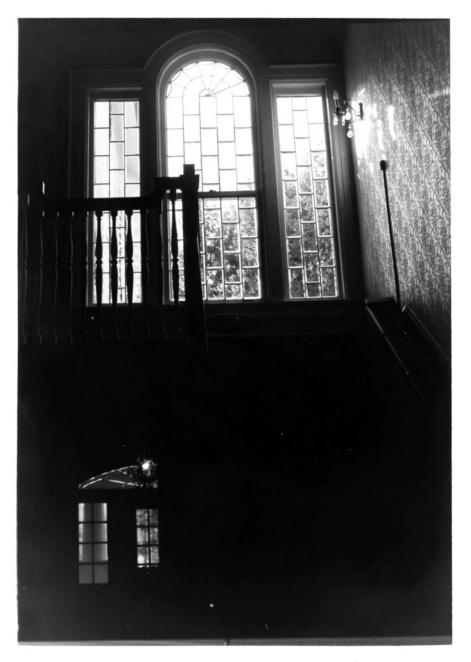

Dr. Ancil Gatliff House

Location Williamsburg, Whitley Co., Kentucky

Photographer <u>Gloria Mills</u>

Date Taken January, 1980

AUG | | 1980

Negative Location Ky. Heritage Commission, Frankfort

View Palladian window at second level located at the rear of central hall. (Reflection of the entrance is seen in the mirror at lower left.