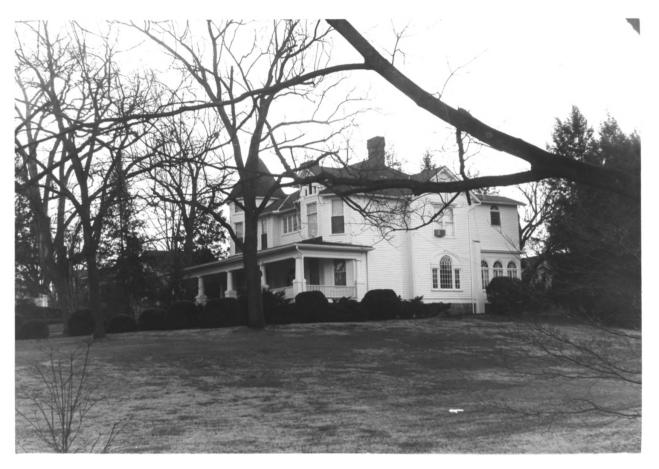

| Name       | Dr. Ancil Gatliff House                   |
|------------|-------------------------------------------|
| Location   | Williamsburg, Whitley Co., Kentucky       |
| Photograph | er Gloria Mills                           |
| Date Taken | January, 1980                             |
| Negative L | ocation Ky. Heritage Commission, Frankfor |
| View View  | of front (northeast) and northwest sides  |
| of ho      | use.                                      |

Name Dr. Ancil Gatliff House Location Williamsburg, Whitley Co., Kentucky Photographer Gloria Mills Date Taken January, 1980 Negative Location Ky. Heritage Commission, Frankfort View View of front (northeast) and northwest sides of house