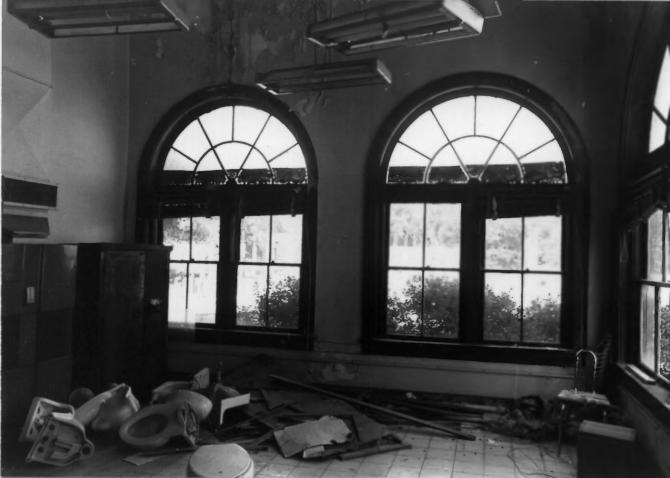

## May 1987

Opelousas City Hall St. Landry Parish, LA Jonathan Fricker LA State Historic Preservation Office May 1987

Sample Interior View

Photo #7