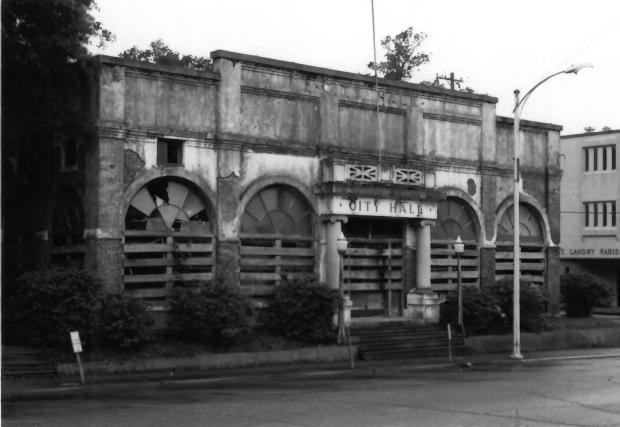

Opelousas City Hall St. Landry Parish, LA Jonathan Fricker LA State Historic Preservation Office May 1987

Photo #1 Southwest

Opelousas City Hall

South

St. Landry Parish, LA

Jonathan Fricker LA State Historic Preservation Office