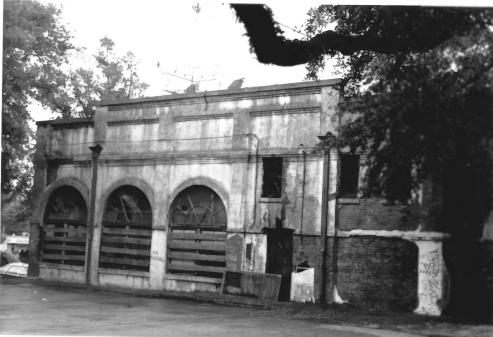

Opelousas City Hall St. Landry Parish, LA Jonathan Fricker LA State Historic Preservation Office May 1987

Photo #1 Southwest

Opelousas City Hall

South

St. Landry Parish, LA

Jonathan Fricker LA State Historic Preservation Office