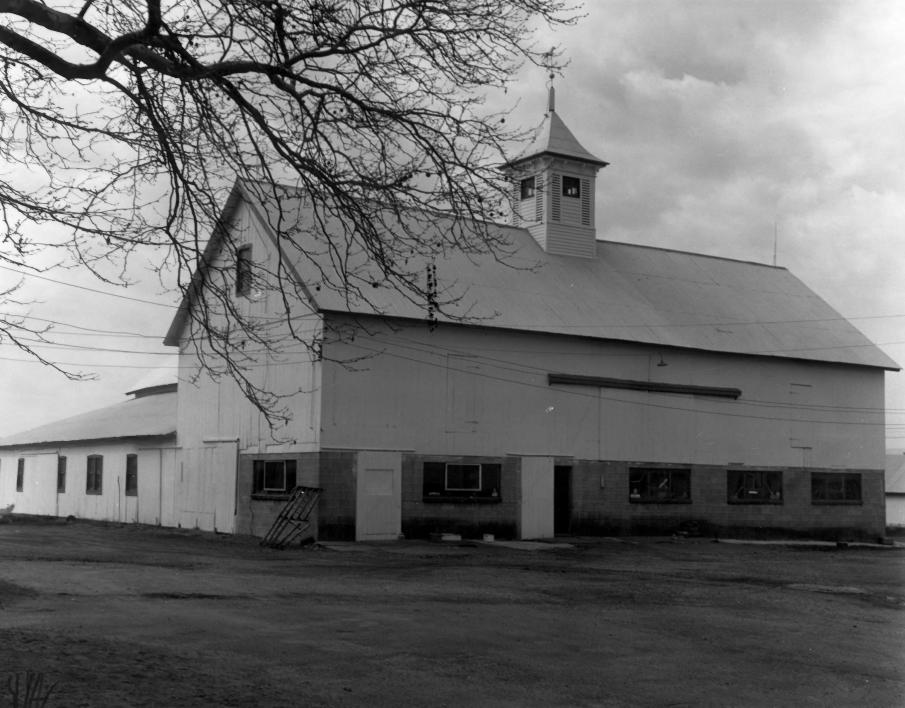

## Name: McDaniel House barn; K-1375

Location: Kenton Hundred

Photographer: Stephen G. Del Sordo
Date of Photograph: 1980
Location of Negative: Bureau of Archaeology &
Historic Preservation

Description: view from east Photograph Number: 36 of 85