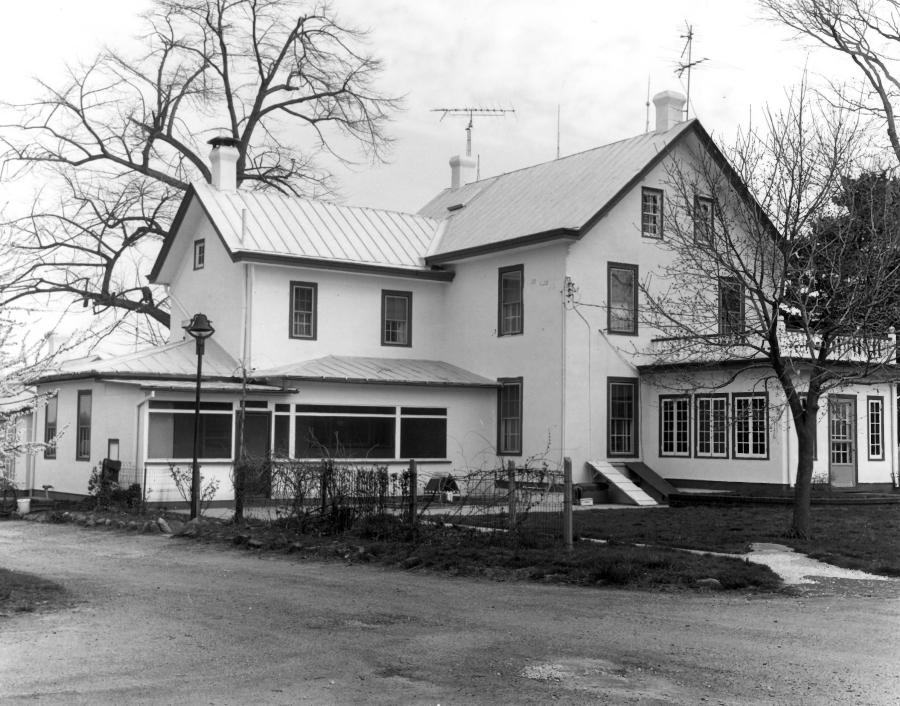

Name: McDaniel House; K-1375
Location: Kenton Hundred

Photographer: Stephen G. Del Sordo
Date of Photograph: 1980
Location of Negative: Bureau of Archaeology &
Historic Preservation

Description: view from southwest Photograph Number: 35 of 85