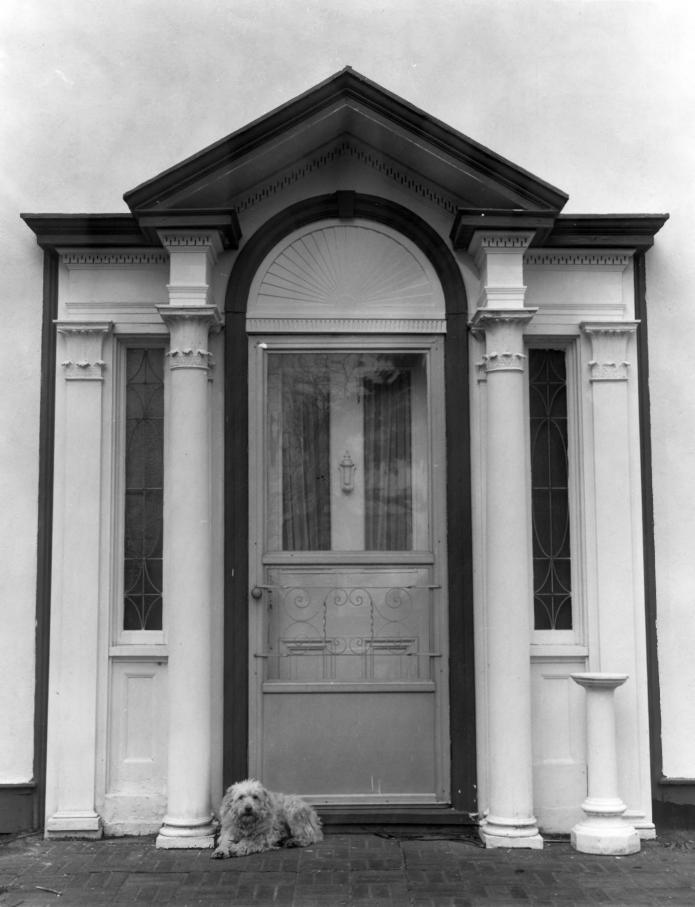

Name: McDaniel House entrance: K-1375

Location: Kenton Hundred
Photographer: Stephen G. Del Sordo
Date of Photograph: 1980

Location of Negative: Bureau of Archaeology & Historic Preservation

Description: view from east Photograph Number: 34 of 85