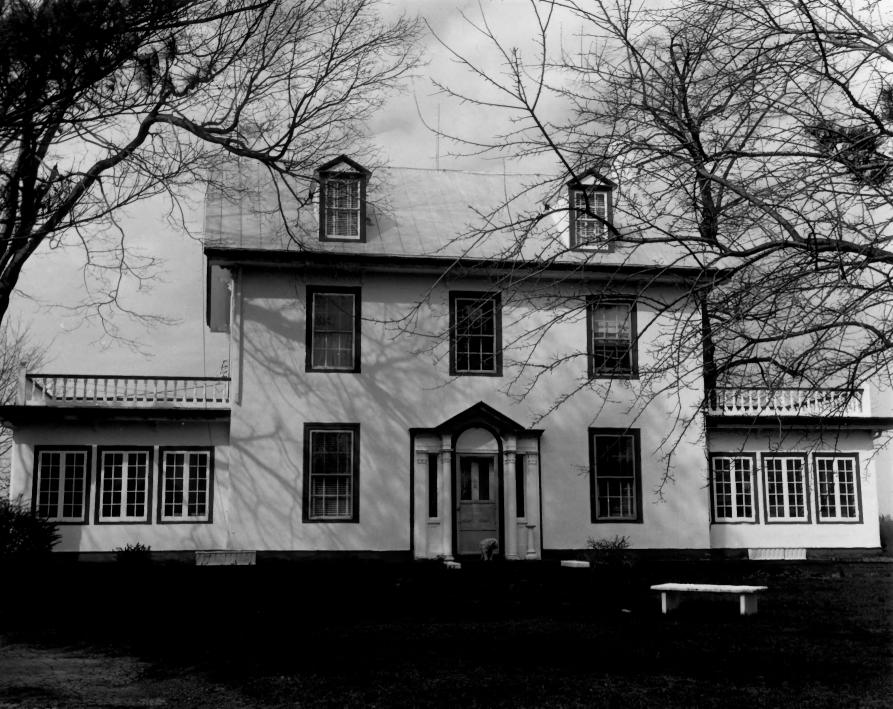

Name: McDaniel House; K-1375

Location: Kenton Hundred
Photographer: Stephen G. Del Sordo
Date of Photograph: 1980
Location of Negative: Bureau of Archaeology &
Historic Preservation

Description: view from east Photograph Number: 33 of 85