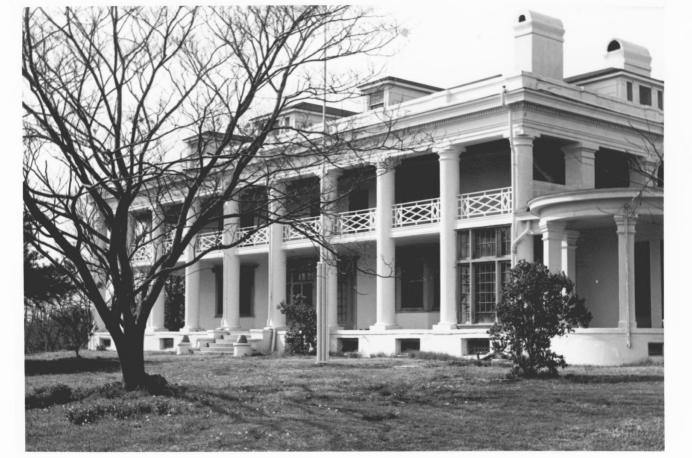

W. P. Brown Mansion Coffeyville, Kansas Cornelia Wyma April 6, 1976 Kansas State Historical Society View of the south veranda from the southeast. DEC 1 2 1976 Montgomery Co, Las. No. 1 0/5 AUG 1 1 1976