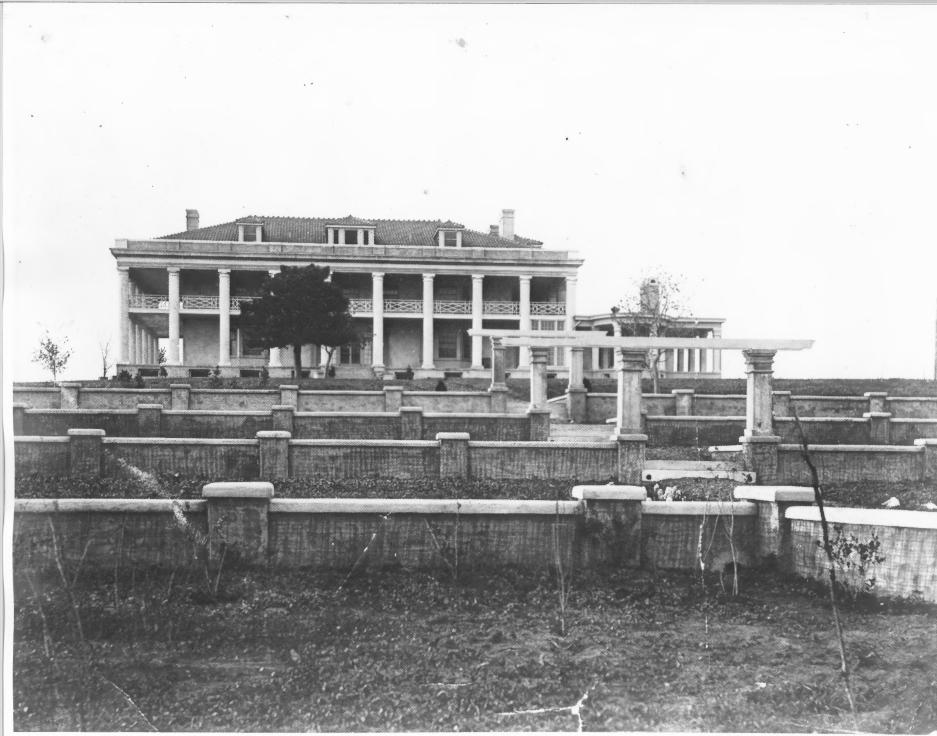

425

W. P. Brown Mansion Coffeyville, Kansas Unknown (Ca. 1908). Print copied and neg. filed Kansas State Historical Society, 1976 View of the north and west facade from the northwest No. 5 % DEC 12 1976 UG 1 1 1976