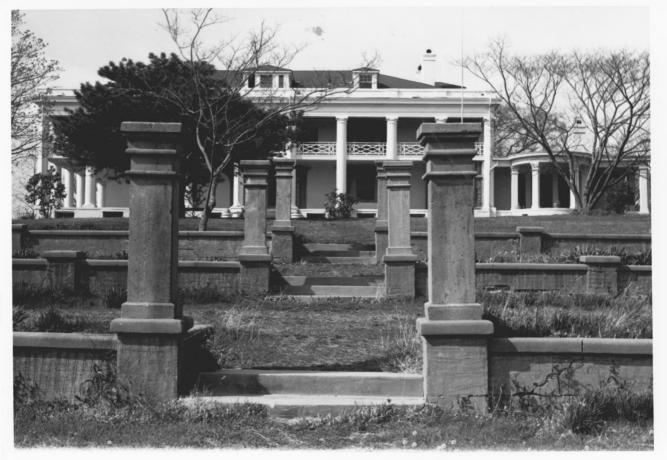

W. P. Brown Mansion Coffeyville, Kansas Cornelia Wyma April 6, 1976 Kansas State Historical Society View of the north and west facades from the northwest, from the No. 2 ds DEC 1 2 1978 G 1 1 1976

W. P. Brown Mansion Coffeyville, Kansas Cornelia Wyma April 6, 1976 Kansas State Historical Society View of the south facade from the terraced gardens No. 3 4 DEC 1 2 1976 AUG 1 1 1976

W. P. Brown Mansion Coffeyville, Kansas Unknown Ca. 1908 Print copied and neg. filed at Kansas State Historical Society 1976 montgomery Co. Kan, View of south facade from terraced gardenspec 1 2 19780. 4AUG 1 1 1976