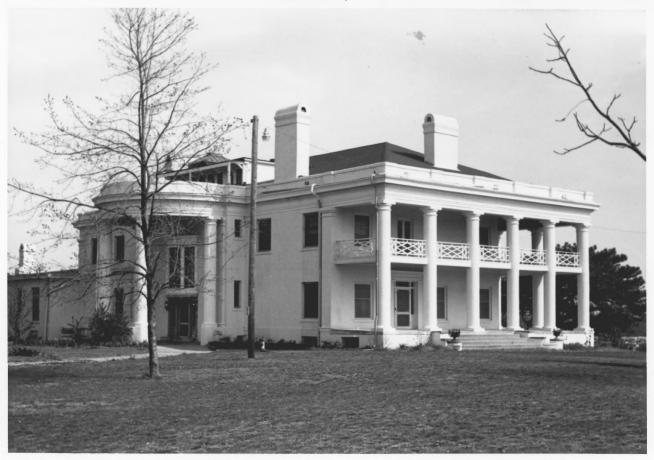

W. P. Brown Mansion Coffeyville, Kansas Cornelia Wyma April 6, 1976 Kansas State Historical Society View of the north and west facades from the northwest, from the No. 2 ds DEC 1 2 1978 G 1 1 1976

W. P. Brown Mansion Coffeyville, Kansas Cornelia Wyma April 6, 1976 Kansas State Historical Society View of the south facade from the terraced gardens No. 3 4 DEC 1 2 1976 AUG 1 1 1976