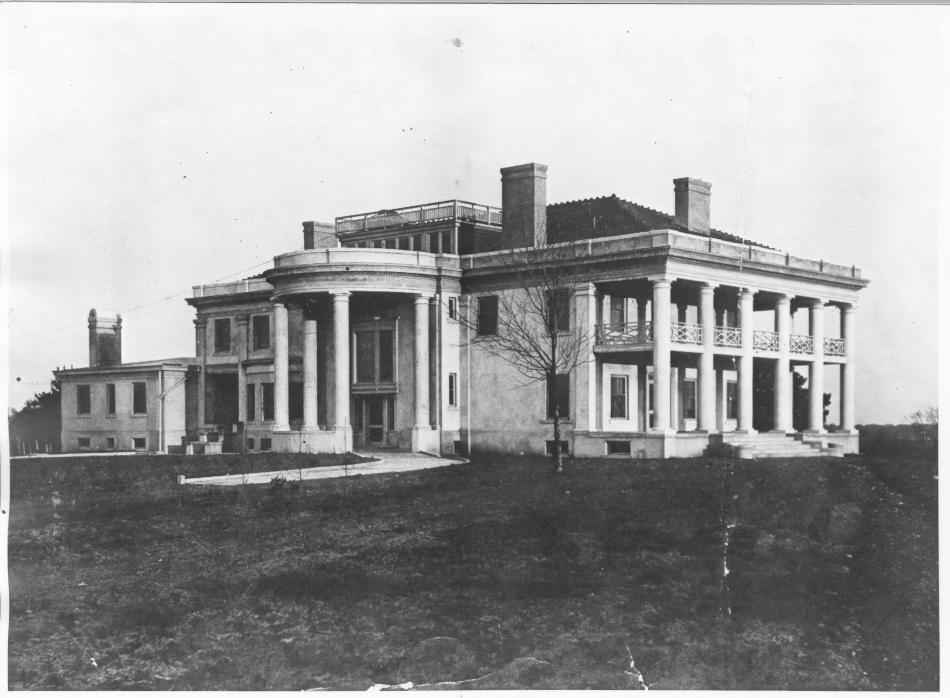

425

W. P. Brown Mansion Coffeyville, Kansas Unknown (Ca. 1908). Print copied and neg. filed Kansas State Historical Society, 1976 View of the north and west facade from the northwest No. 5 % DEC 12 1976 UG 1 1 1976