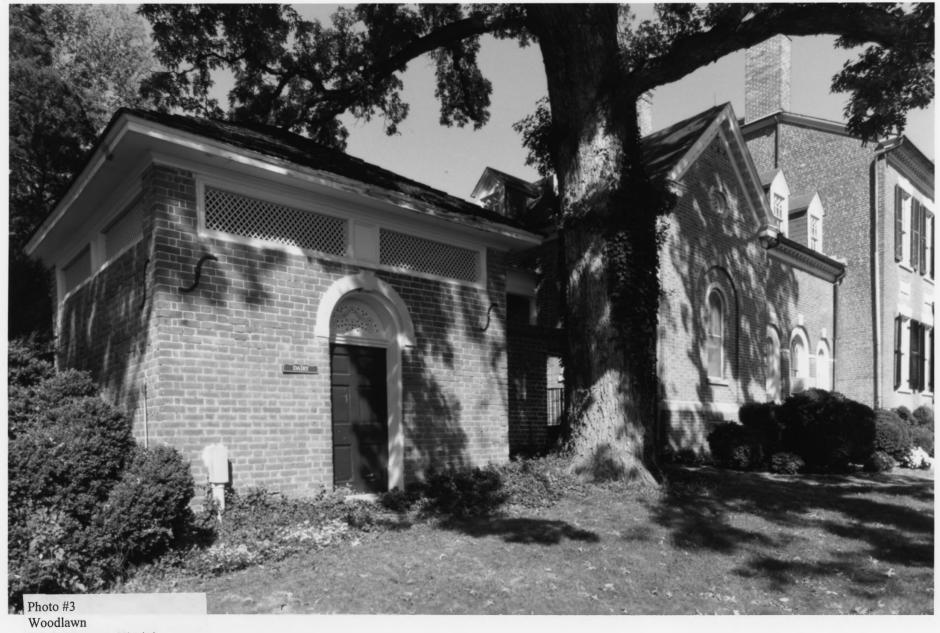

Woodlawn
Fairfax County, Virginia
Interior, Linen Room
Patricia Fisher, October 3, 1997
©Fisher Photography

WOODLAWN PLANTATION FAIRFAX COUNTY, VIRGINIA PATRICIA FISHER, PHOTOGRAPHER 3 DETOBER 1997 VIEW OF SMOKHOUSE AND FROM THE RIVER FACADE NORTHEAST