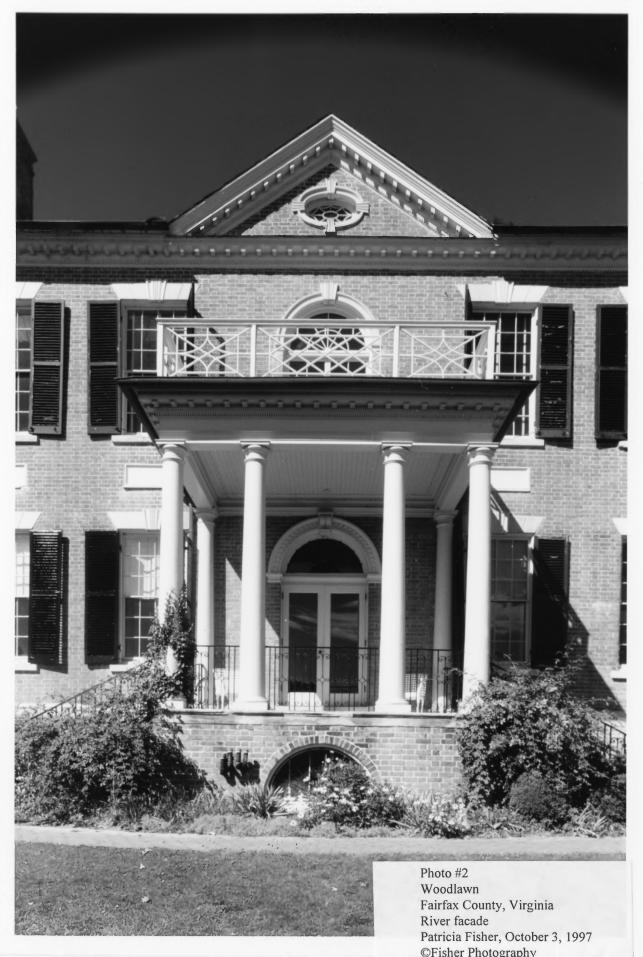

Woodlawn
Fairfax County, Virginia
West facade
Patricia Fisher, October 3, 1997
©Fisher Photography

Woodlawn
Fairfax County, Virginia
Dairy and river facade
Patricia Fisher, October 3, 1997
©Fisher Photography