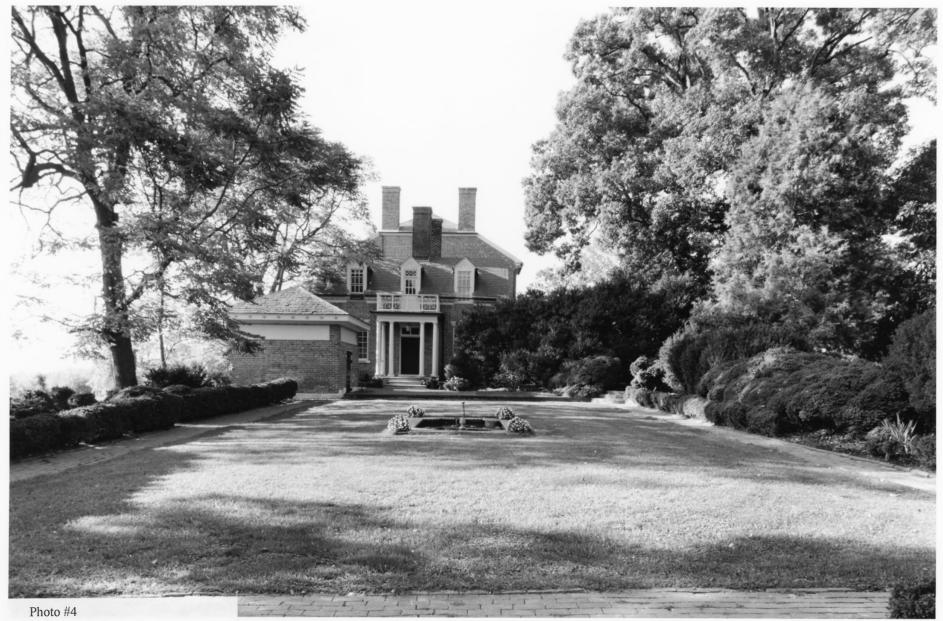

Woodlawn
Fairfax County, Virginia
West facade
Patricia Fisher, October 3, 1997
©Fisher Photography

Woodlawn
Fairfax County, Virginia
Dairy and river facade
Patricia Fisher, October 3, 1997
©Fisher Photography