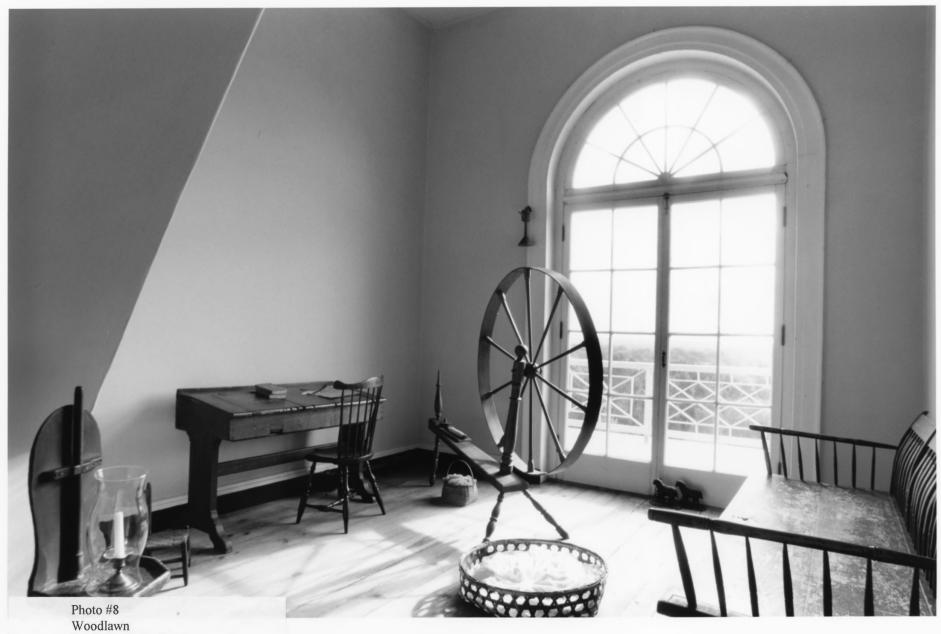

Woodlawn
Fairfax County, Virginia
Interior, Linen Room
Patricia Fisher, October 3, 1997
©Fisher Photography

WOODLAWN PLANTATION FAIRFAX COUNTY, VIRGINIA PATRICIA FISHER, PHOTOGRAPHER 3 DETOBER 1997 VIEW OF SMOKHOUSE AND FROM THE RIVER FACADE NORTHEAST