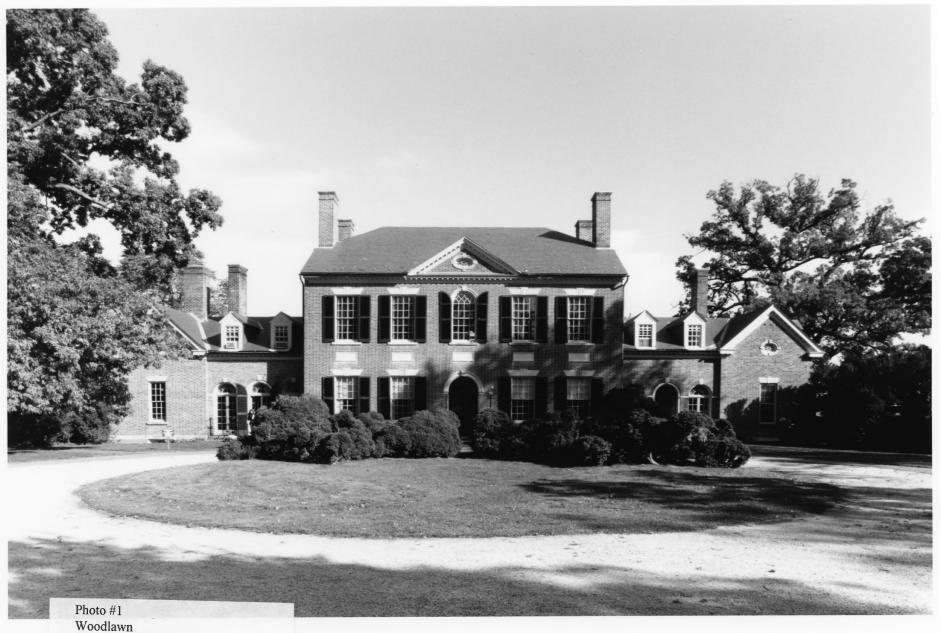

Woodlawn
Fairfax County, Virginia
West facade
Patricia Fisher, October 3, 1997
©Fisher Photography

Woodlawn
Fairfax County, Virginia
Dairy and river facade
Patricia Fisher, October 3, 1997
©Fisher Photography