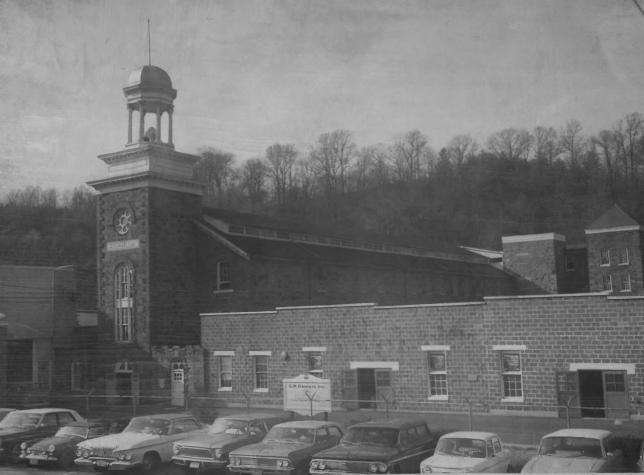

maryland COUNTY NATIONAL REGISTER OF HISTORIC PLACES Howard PROPERTY PHOTOGRAPH FORM FOR NPS USE ONLY ENTRY NUMBER DATE (Type all entries - attach to or enclose with photograph) 1. NAME Daniels Mill. COMMON: AND/ORHISTORIC: C.R. Daniels Mill, Elysville Mill, Gary Mill, Alberton Mill 2. LOCATION STREET AND NUMBER: Alberton Road CITY OR TOWN: Daniels STATE: CODE COUNTY: CODE Mary 1 and 24 Howard PHOTO REFERENCE Robert M. Vogel PHOTO CREDIT: 1968 DATE OF PHOTO: NEGATIVE FILED AT: Smithsonian Institution, Washington, D.C. 4. IDENTIFICATION DESCRIBE VIEW, DIRECTION, ETC. South elevation