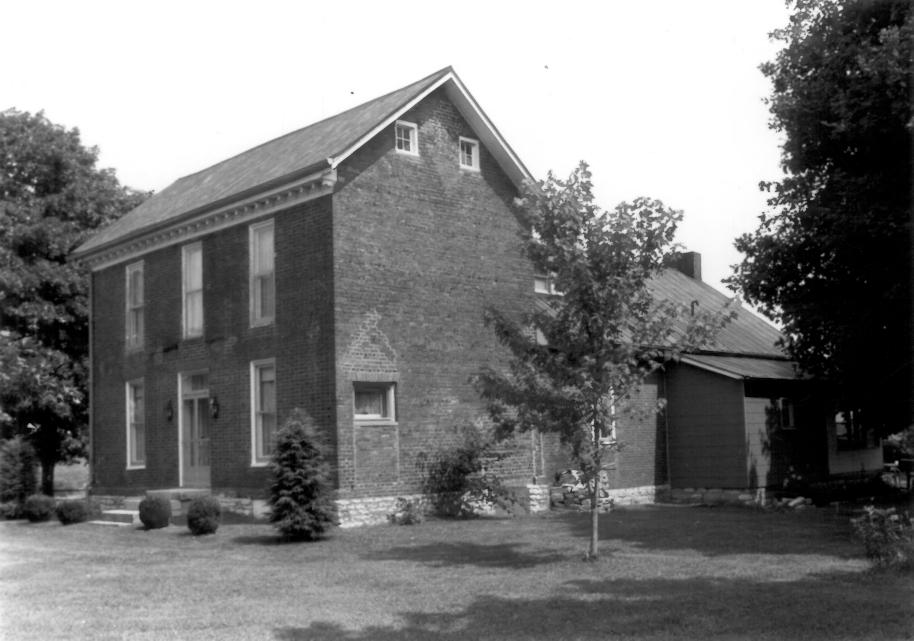

LOCUST GROVE
CASTALIAN SPRINGS, TN SUMNER COUNTY PHOTO BY: ROBERT E. DALTON July 1978 NEG: TN. HISTORICAL COMMISSION West elevation, facing northeast

LOCUST GROVE SUMMERNOV 20 1978
CASTALIAN SPRINGS, TN COUNTY V 20 1978 PHOTO BY: Robert E. Dalton DATE: July 1978 NEG: Tn. Historical Commission South and east elevations, facing northwest