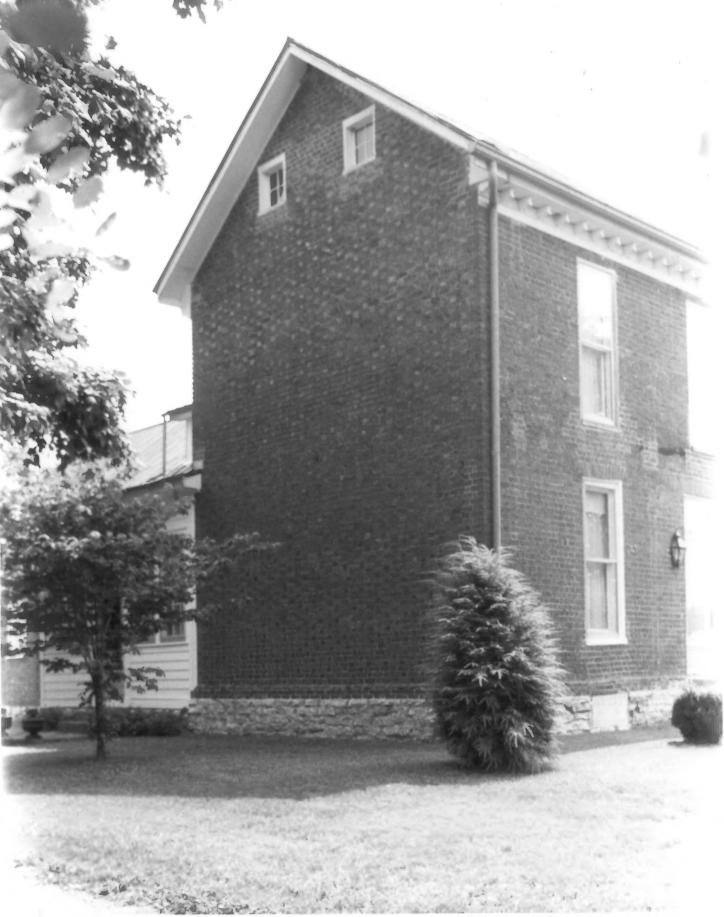

LOCUST GROVE
CASTALIAN SPRINGS, TN SUMNER COUNTY PHOTO BY: ROBERT E. DALTON July 1978 NEG: TN. HISTORICAL COMMISSION West elevation, facing northeast

LOCUST GROVE SUMMERNOV 20 1978
CASTALIAN SPRINGS, TN COUNTY V 20 1978 PHOTO BY: Robert E. Dalton DATE: July 1978 NEG: Tn. Historical Commission South and east elevations, facing northwest