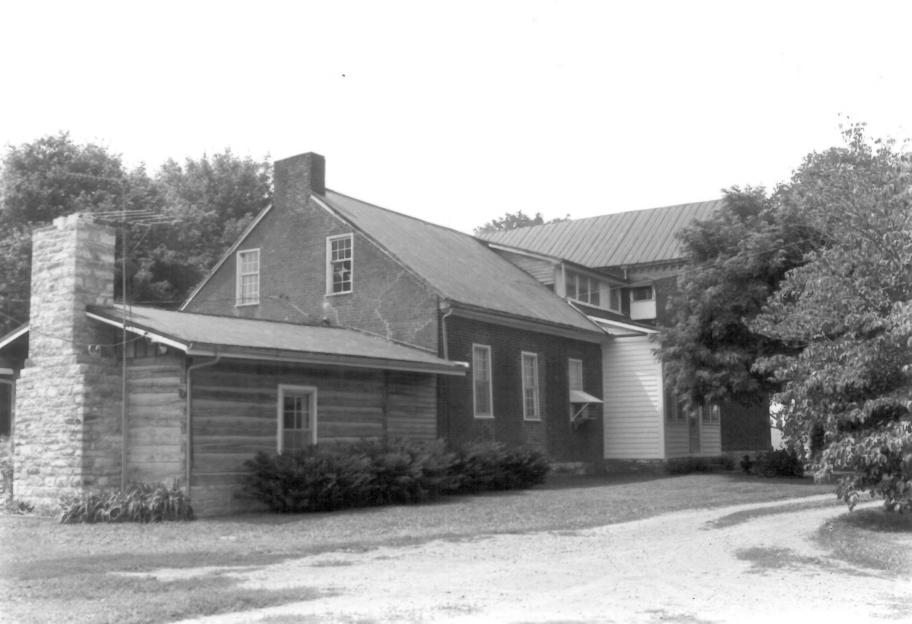

LOCUST GROVE SUMNER COUNTY 3075 PHOTO BY: Robert E. Dalton JAN 8 . 1979 DATE: July 1978 NEG: Tn. Historical Commission South elevation, facing northeast

LOCUST GROVE
CASTALIAN SPRINGS, TN COMMY 407 HHOTO BY: Robert E. Dalton DATE: July 1978 NEG: Tn. Historical Commission North and west elevations of ell and additions