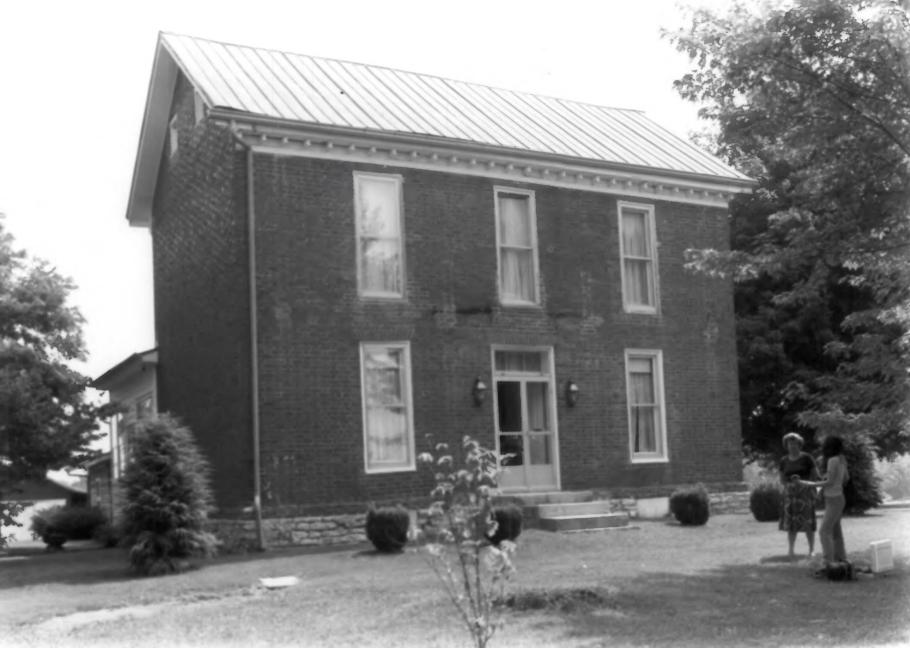

LOCUST GROVE SUMNER COUNTY 3075 PHOTO BY: Robert E. Dalton JAN 8 . 1979 DATE: July 1978 NEG: Tn. Historical Commission South elevation, facing northeast

LOCUST GROVE
CASTALIAN SPRINGS, TN COMMY 407 HHOTO BY: Robert E. Dalton DATE: July 1978 NEG: Tn. Historical Commission North and west elevations of ell and additions