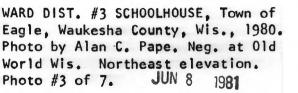

## WARD DIST. #3 SCHOOLHOUSE. Town of Eagle, Waukesha County, Wis., 1980. Photo by Alan C. Pape. Neg. at Old World Wis. Southwest elevation. Photo #1 of 7. JUN 8 1981



| WARD DIST. #3 SCHOOLHOUSE, Town of                           |
|--------------------------------------------------------------|
| Eagle, Waukesha County, Wis. 1980.                           |
| Photo by Alan C. Pape. Neg. at Old                           |
| World Wis. Southeast elevation.<br>Photo #2 of 7. JUN 8 1981 |
| Photo #2 of 7. JUN 8 1981                                    |







| WARD DIST.             | #3 SCHOOLHOUSE,  | Town of  |
|------------------------|------------------|----------|
| Lagie, Wauk            | esha County, Wi  | 5. 1980. |
| Photo by Al            | an C. Pape, Neg. | at 01d   |
| World Wis.<br>#4 of 7. | East e levation  | Photo    |