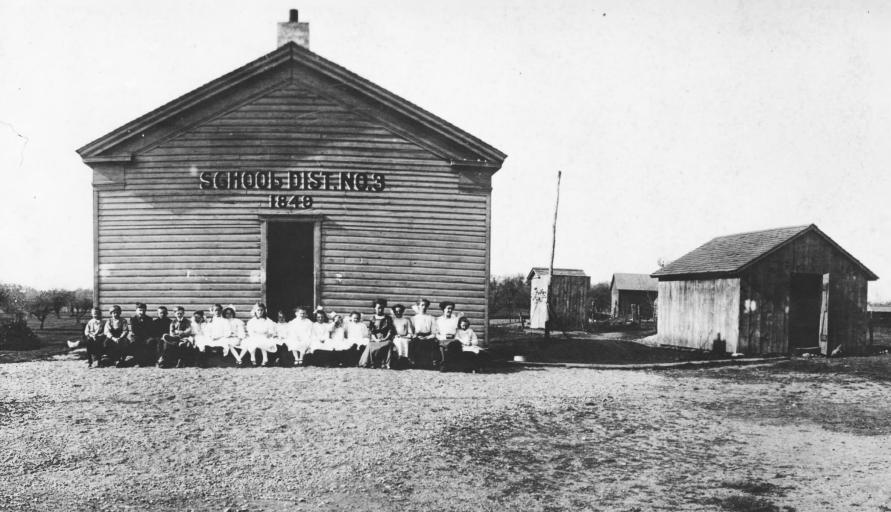

Wis., 1980. Photo by Alan C. Pape. Neg. at Old World Wis. Southwest elevation. Photo #1 of 7. JUN 8 1981



| WARD DIST. #3 SCHOOLHOUSE, Town of                           |
|--------------------------------------------------------------|
| Eagle, Waukesha County, Wis. 1980.                           |
| Photo by Alan C. Pape. Neg. at Old                           |
| World Wis. Southeast elevation.<br>Photo #2 of 7. JUN 8 1981 |
| Photo #2 of 7. JUN 8 1981                                    |







| WARD DIST.             | #3 SCHOOLHOUSE,  | Town of  |
|------------------------|------------------|----------|
| Lagie, Wauk            | esha County, Wi  | 5. 1980. |
| Photo by Al            | an C. Pape, Neg. | at 01d   |
| World Wis.<br>#4 of 7. | East e levation  | Photo    |