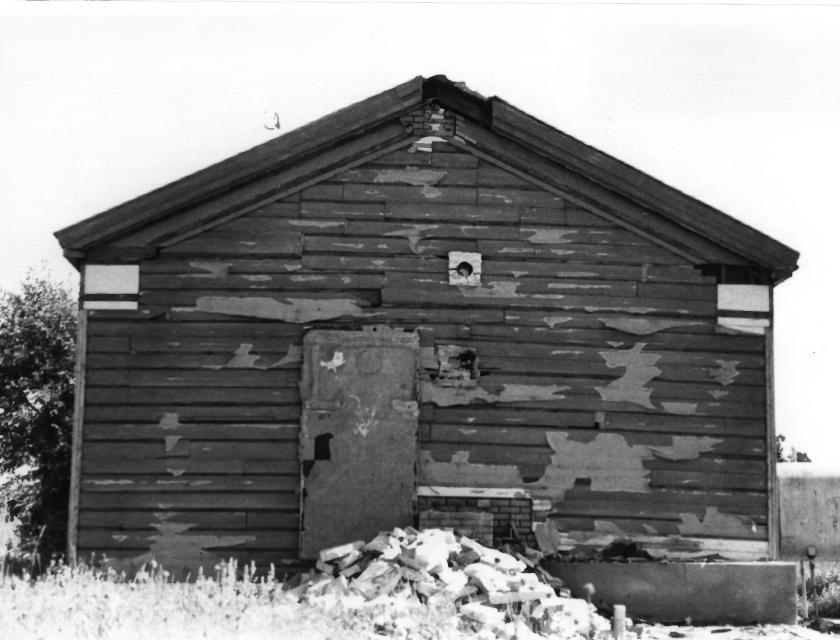

| WARD DIST.             | #3 SCHOOLHOUSE,  | Town of  |
|------------------------|------------------|----------|
| Lagie, Wauk            | esha County, Wi  | 5. 1980. |
| Photo by Al            | an C. Pape, Neg. | at 01d   |
| World Wis.<br>#4 of 7. | East e levation  | Photo    |