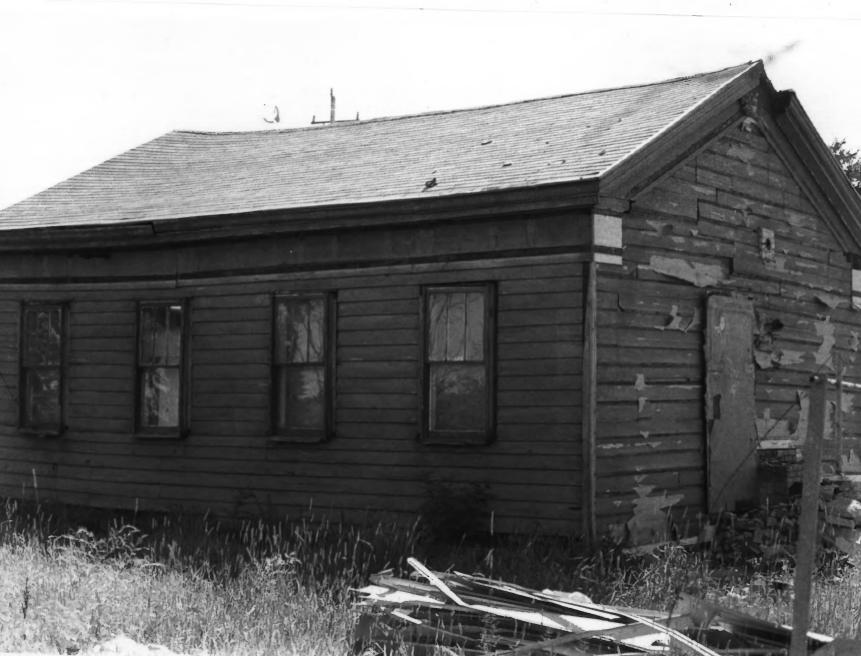

| WARD DIST.             | #3 SCHOOLHOUSE,  | Town of  |
|------------------------|------------------|----------|
| Lagie, Wauk            | esha County, Wi  | 5. 1980. |
| Photo by Al            | an C. Pape, Neg. | at 01d   |
| World Wis.<br>#4 of 7. | East e levation  | Photo    |