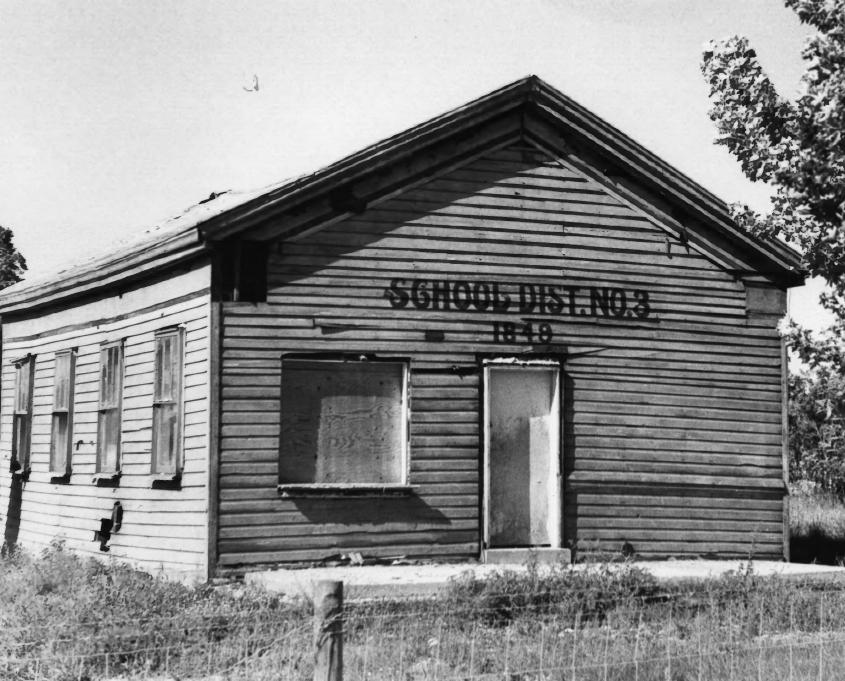

## WARD DIST. #3 SCHOOLHOUSE. Town of Eagle, Waukesha County, Wis., 1980. Photo by Alan C. Pape. Neg. at Old World Wis. Southwest elevation. Photo #1 of 7. JUN 8 1981

| WARD DIST. #3 SCHOOLHOUSE, Town of                           |
|--------------------------------------------------------------|
| Eagle, Waukesha County, Wis. 1980.                           |
| Photo by Alan C. Pape. Neg. at Old                           |
| World Wis. Southeast elevation.<br>Photo #2 of 7. JUN 8 1981 |
| Photo #2 of 7. JUN 8 1981                                    |