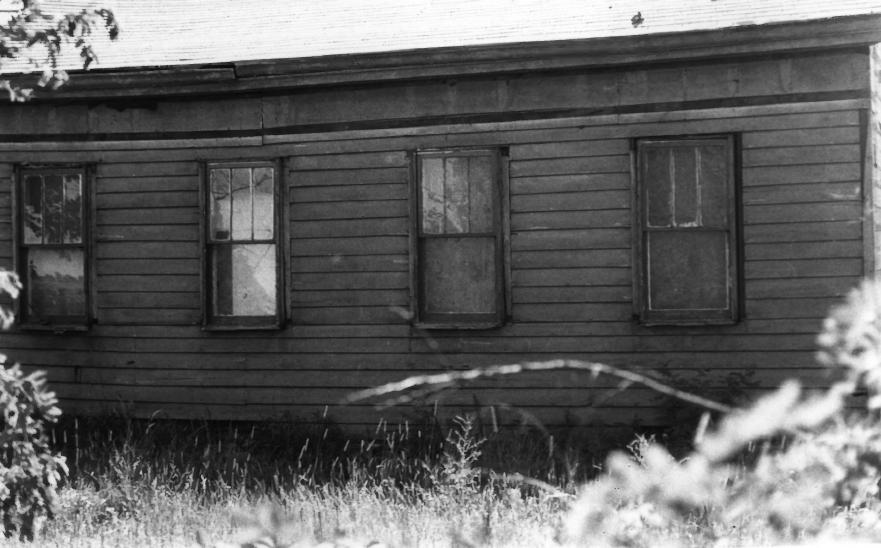

## WARD DIST. #3 SCHOOLHOUSE. Town of Eagle, Waukesha County, Wis., 1980. Photo by Alan C. Pape. Neg. at Old World Wis. Southwest elevation. Photo #1 of 7. JUN 8 1981

| WARD DIST. #3 SCHOOLHOUSE, Town of                           |
|--------------------------------------------------------------|
| Eagle, Waukesha County, Wis. 1980.                           |
| Photo by Alan C. Pape. Neg. at Old                           |
| World Wis. Southeast elevation.<br>Photo #2 of 7. JUN 8 1981 |
| Photo #2 of 7. JUN 8 1981                                    |