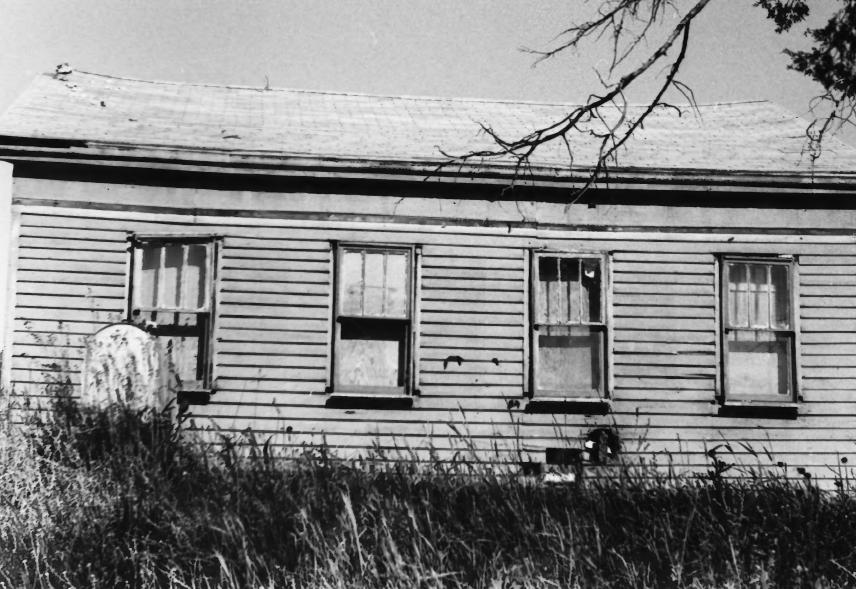

nty, Wis., 1980. Photo by Alan C. Pape. Neg. at Old World Wis. Southwest elevation. Photo #1 of 7. JUN 8 1981



| WARD DIST. #3 SCHOOLHOUSE, Town of                           |
|--------------------------------------------------------------|
| Eagle, Waukesha County, Wis. 1980.                           |
| Photo by Alan C. Pape. Neg. at Old                           |
| World Wis. Southeast elevation.<br>Photo #2 of 7. JUN 8 1981 |
| Photo #2 of 7. JUN 8 1981                                    |







| WARD DIST.             | #3 SCHOOLHOUSE,  | Town of  |
|------------------------|------------------|----------|
| Lagie, Wauk            | esha County, Wi  | 5. 1980. |
| Photo by Al            | an C. Pape, Neg. | at 01d   |
| World Wis.<br>#4 of 7. | East e levation  | Photo    |