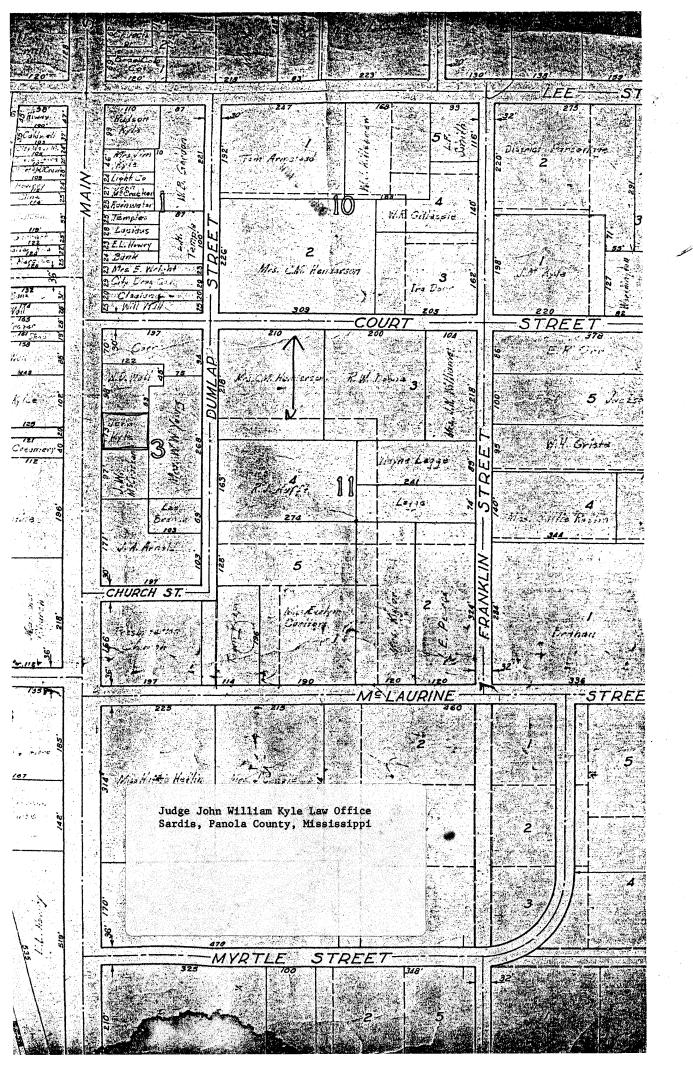

CONTINUATION SHEET ITEM NUMBER

Panola County, Mississippi. Chancery Clerk. Deed Books A-3, A-15.

9-

.

PAGE

1

Southern Reporter, Sardis, Ms., July 25,1886, and Nov. 2, 1906.