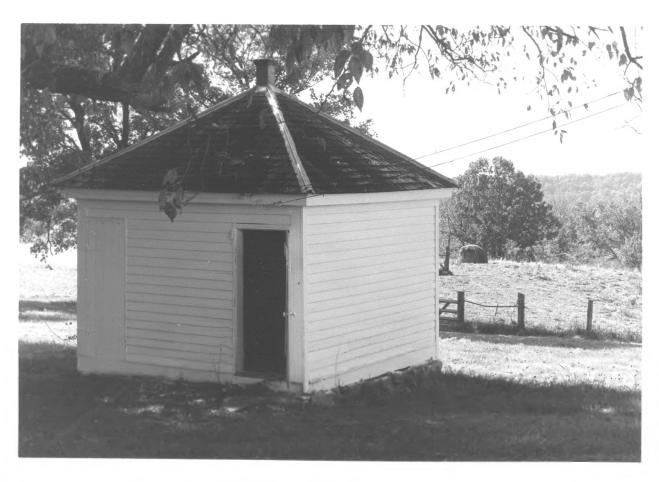

Photo 71 Preston House (Tm-89) detail of murals in east room of main block September 1982

Photo 73 Preston House Brick Springhouse-North View September 1982

Photo 74 Preston House North view of Meathouse September 1982