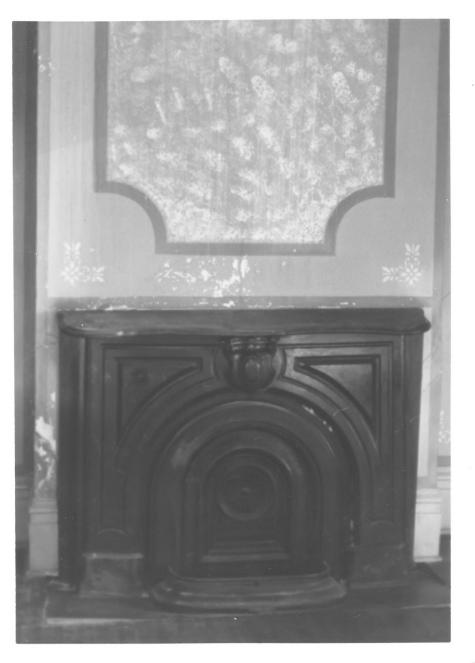

```
Photo 70
Preston House (Tm-89)
Mantel & Mural-East room of
main block
September 1982
```

Historic Kesource of

Trimble County, Kentucky William Gus Johnson Kentucky Heritage Council Frankfort, Kentucky