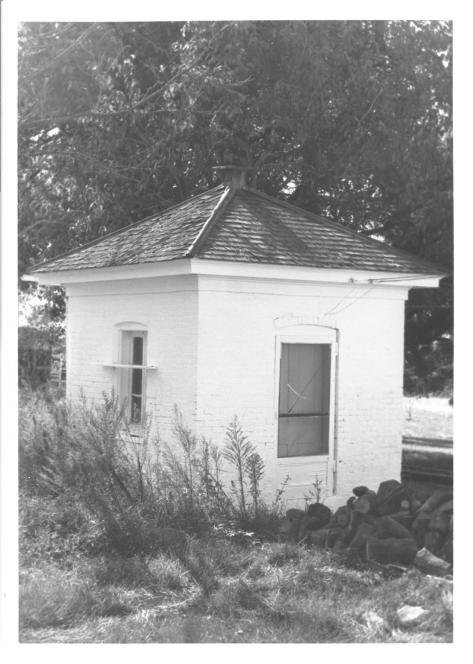

Photo 71 Preston House (Tm-89) detail of murals in east room of main block September 1982

Photo 73 Preston House Brick Springhouse-North View September 1982

Photo 74 Preston House North view of Meathouse September 1982