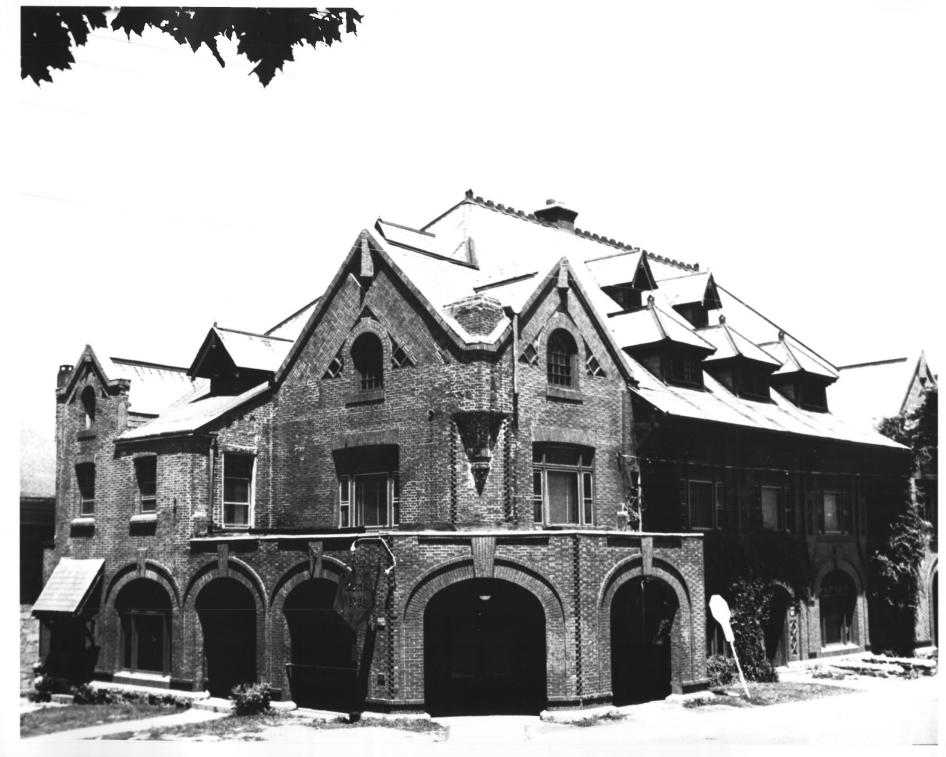

## DE

Photo 14/9 OCT | 5 1979 NORFOLK DISTRICT Norfolk, CT, Literfield County, CT. D. Ransom Photo, 7/78 Negative: Connecticut Historical Commission ARCANUM BUILDING, VIEW JAN 2 9 1979 NORTHEAST

Photo 15/19 OCT 15 1979
NORFOLK DISTRICT, Norfolkm CT, Liberfield County, CT.
D. Ransom Photo, 7/78 Negative: Connecticut Historical Commission HARDWARE STORE, VIEW SOUTH JAN 2 9 1979