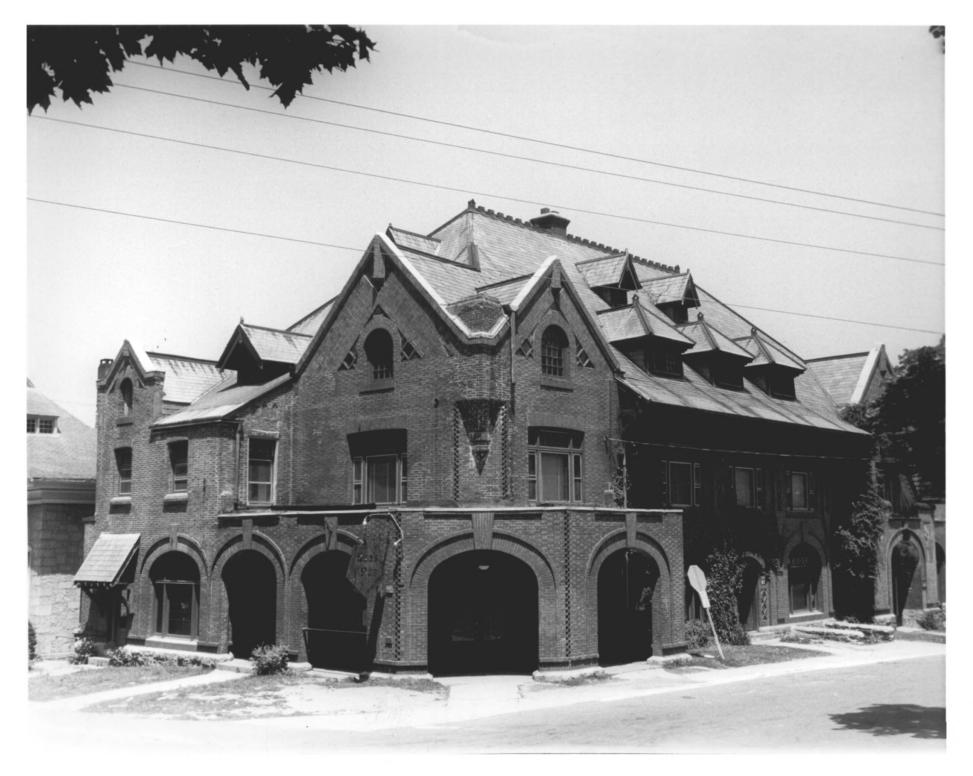

## DE

Photo 14/9 OCT | 5 1979 NORFOLK DISTRICT Norfolk, CT, Literfield County, CT. D. Ransom Photo, 7/78 Negative: Connecticut Historical Commission ARCANUM BUILDING, VIEW JAN 2 9 1979 NORTHEAST

Photo 15/19 OCT 15 1979
NORFOLK DISTRICT, Norfolkm CT, Liberfield County, CT.
D. Ransom Photo, 7/78 Negative: Connecticut Historical Commission HARDWARE STORE, VIEW SOUTH JAN 2 9 1979