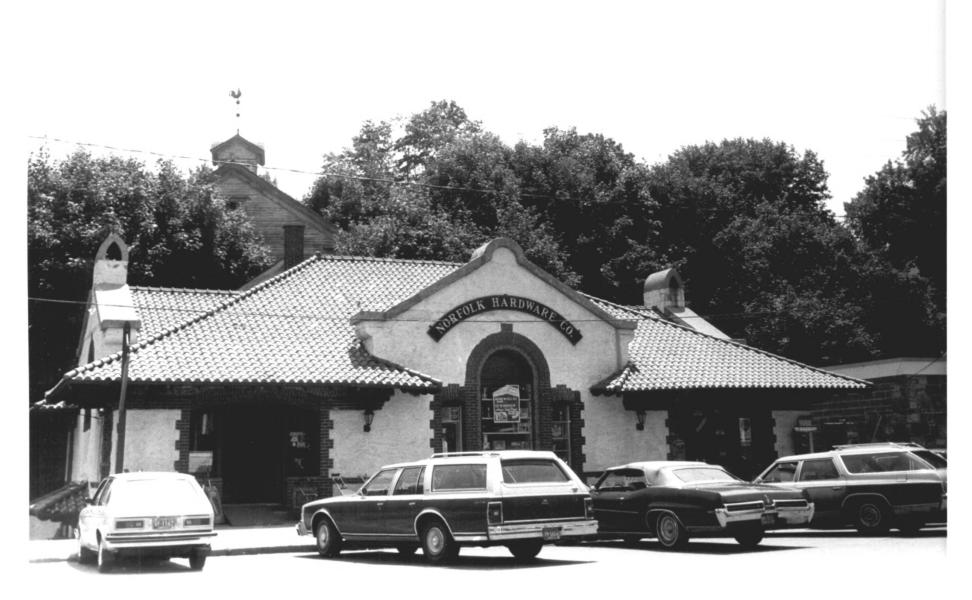

## DE

Photo 14/9 OCT | 5 1979 NORFOLK DISTRICT Norfolk, CT, Literfield County, CT. D. Ransom Photo, 7/78 Negative: Connecticut Historical Commission ARCANUM BUILDING, VIEW JAN 2 9 1979 NORTHEAST

Photo 15/19 OCT 15 1979
NORFOLK DISTRICT, Norfolkm CT, Liberfield County, CT.
D. Ransom Photo, 7/78 Negative: Connecticut Historical Commission HARDWARE STORE, VIEW SOUTH JAN 2 9 1979