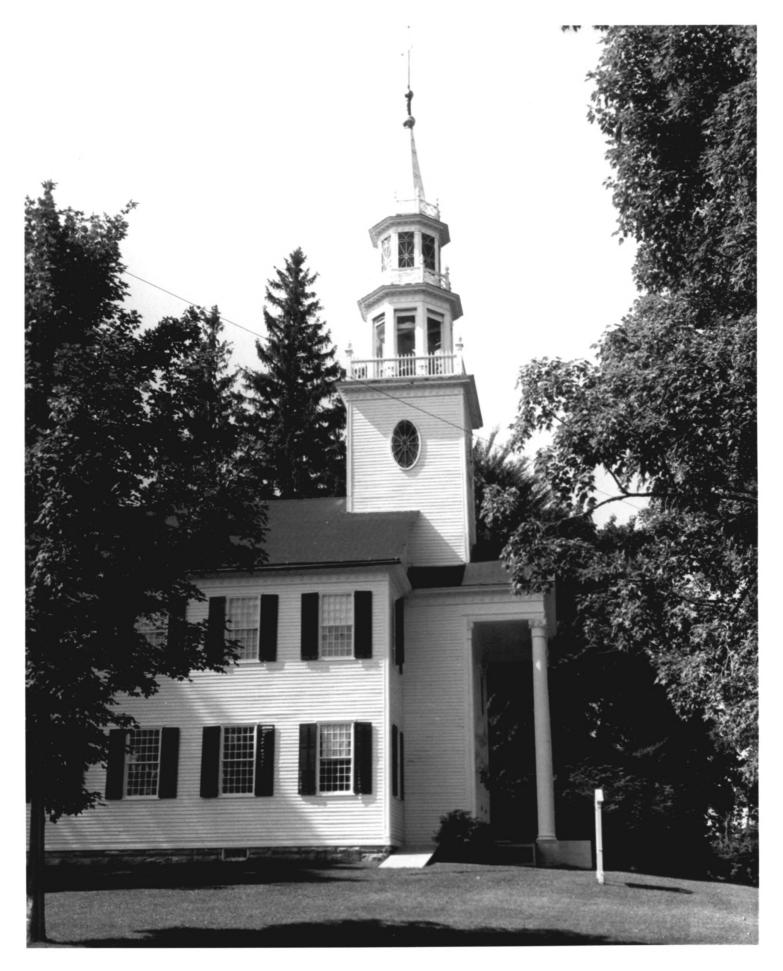

Photo 3 4/9 NORFOLK DISTRICT 2 9 1979 Norfolk, CT, LiTCHFIELD, CT. D. Ransom Photo, 7/78 Negative: Connecticut Historical Commission SIGN ON THE GREEN VIEW EAST OCT. 15 1979

Photo 4 9/9 JAN 2 9 1979 NORFOLK DISTRICT Letchfield County, Connecticut Norfolk, CT D. Ransom Photo, 7/78 Negative: Connecticut Historical Commission CHURCH OF CHRIST, VIEW NORTH