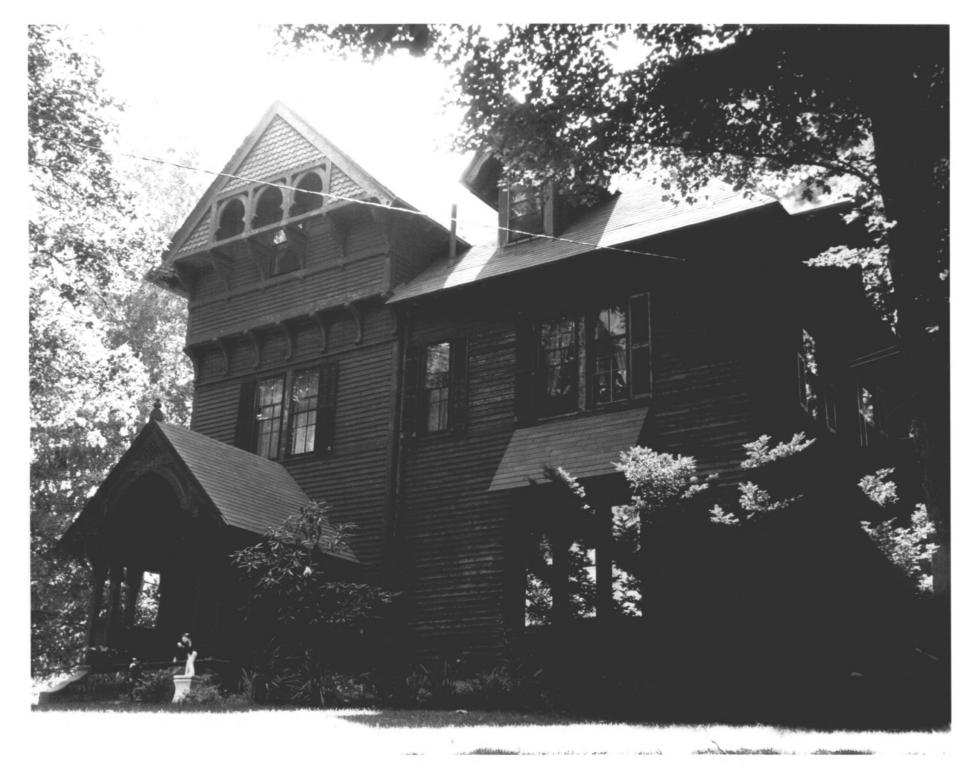

## DOE

Photo 13/9 OCT | 5 1979 NORFOLK DISTRICT Norfolk, CT, Litchfield County, CT. D. Ransom Photo, 7/78 Negative: Connecticut Historical Commission STICK STYLE HOUSE. VIEW WEST JAN 2 9 1979