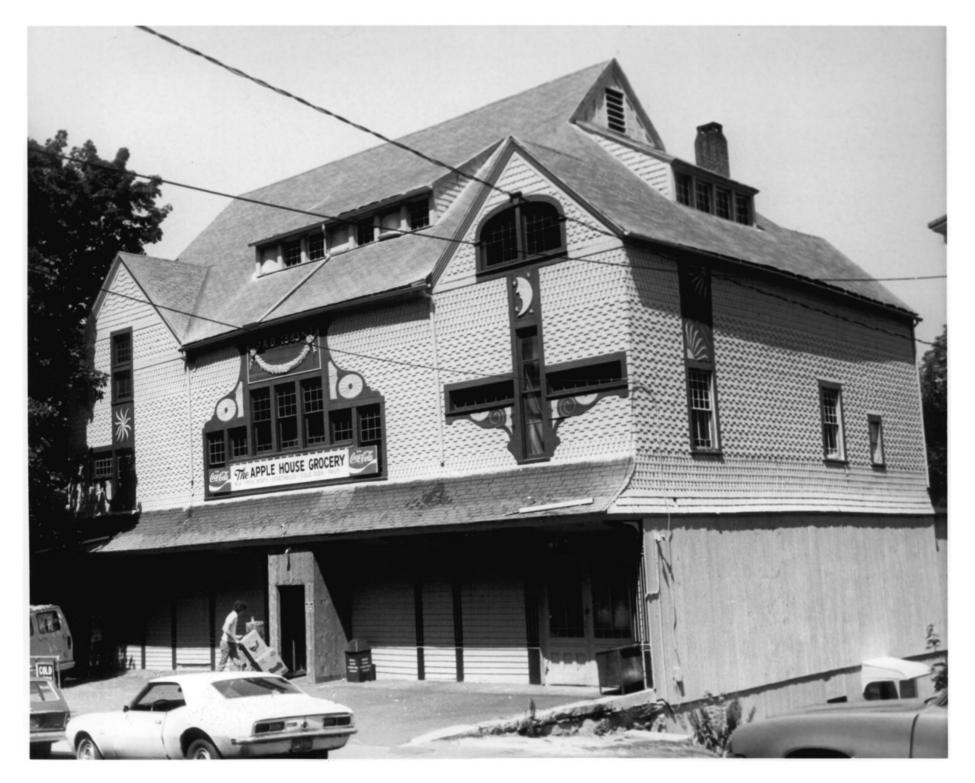

1AN 2 9 1979

Photo 18/19
Photo 18/19
NORFOLK DISTRICT
Norfolk, CT Lithfuld County, CT
D. Ransom Photo, 7/78

Negative: Connecticut Historical Society OPERA HOUSE, VIEW NORTHEAST JAN 2 9 1979

Photo 19 4/9 NORFOLK DISTRIC Norfolk, CT Fitch D. Ransom Photo, 7/78 Negative: Connecticut Historical Society ELDRIDGE GYMNASIUM, VIEW SOUTHWEST JAN 2 9 1979