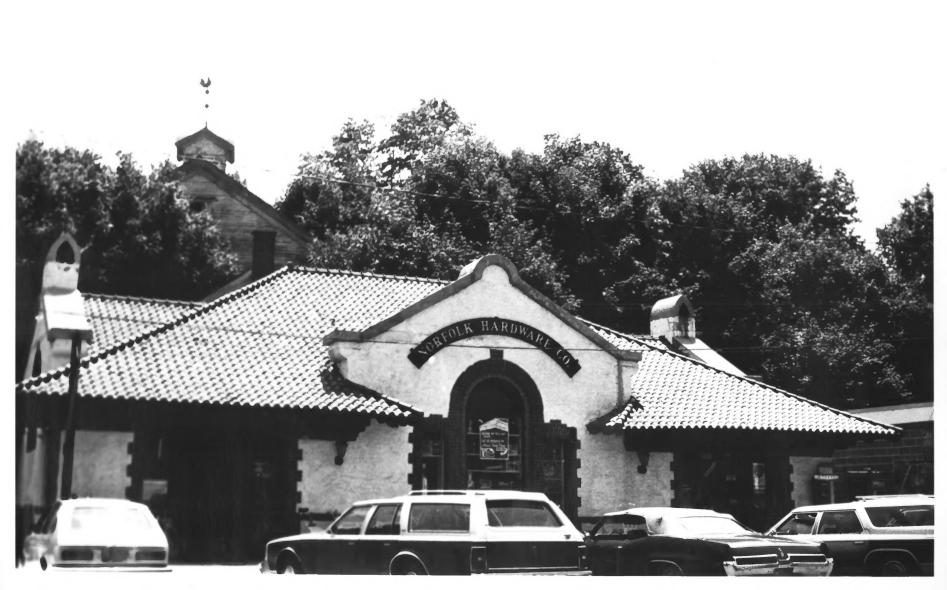

## DE

Photo 14/9 OCT | 5 1979 NORFOLK DISTRICT Norfolk, CT, Literfield County, CT. D. Ransom Photo, 7/78 Negative: Connecticut Historical Commission ARCANUM BUILDING, VIEW JAN 2 9 1979 NORTHEAST

Photo 15/19 OCT 15 1979
NORFOLK DISTRICT, Norfolkm CT, Liberfield County, CT.
D. Ransom Photo, 7/78 Negative: Connecticut Historical Commission HARDWARE STORE, VIEW SOUTH JAN 2 9 1979