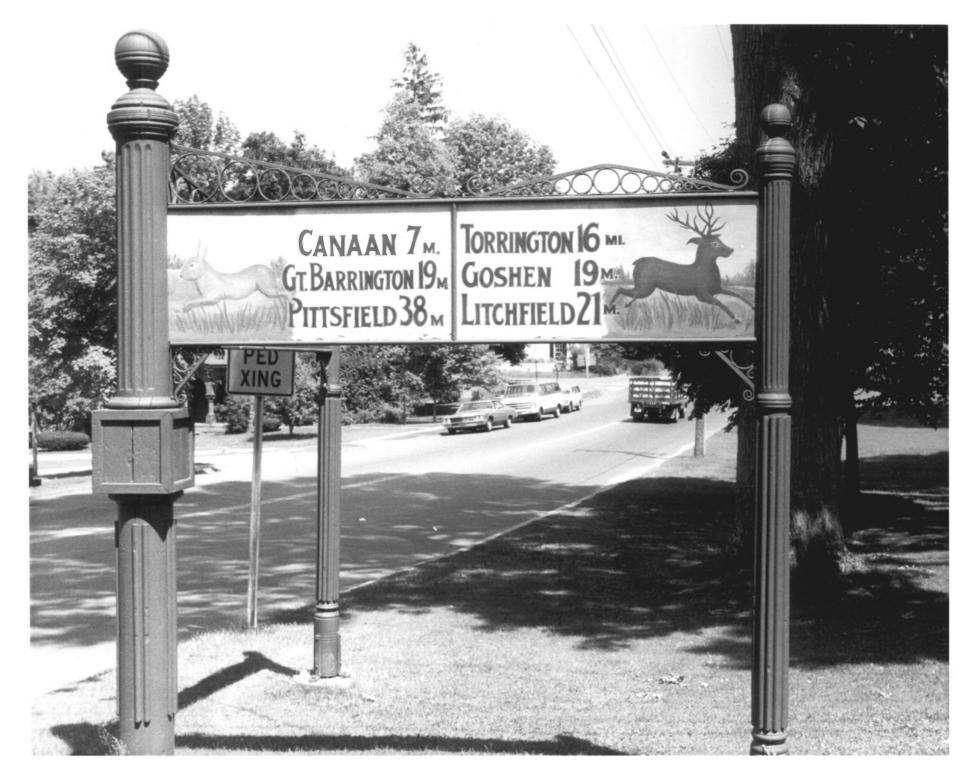

Photo 3 4/9 NORFOLK DISTRICT 2 9 1979 Norfolk, CT, LiTCHFIELD, CT. D. Ransom Photo, 7/78 Negative: Connecticut Historical Commission SIGN ON THE GREEN VIEW EAST OCT. 15 1979

Photo 4 9/9 JAN 2 9 1979 NORFOLK DISTRICT Letchfield County, Connecticut Norfolk, CT D. Ransom Photo, 7/78 Negative: Connecticut Historical Commission CHURCH OF CHRIST, VIEW NORTH