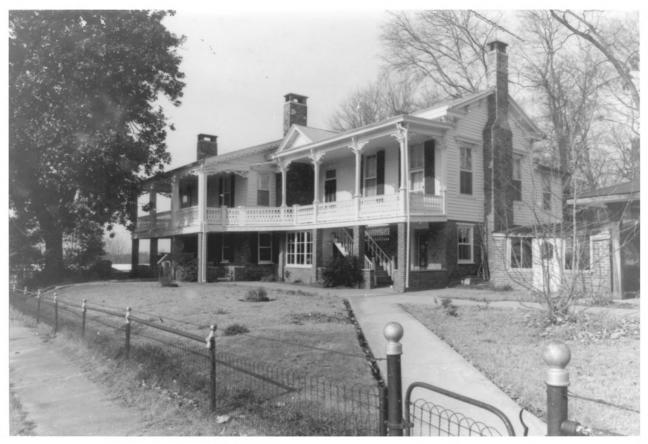

#### Photo No. 1 of 30

117 2nd Avenue North (1), view from southeast Factory Hill-Frog Bottom-Burns Bottom

SEP 2 lago

 Historic District) Jourdes CO.
 Columbus, Mississippi
 Kenneth P'Pool, Mississippi Department of Archives and History
 December, 1979