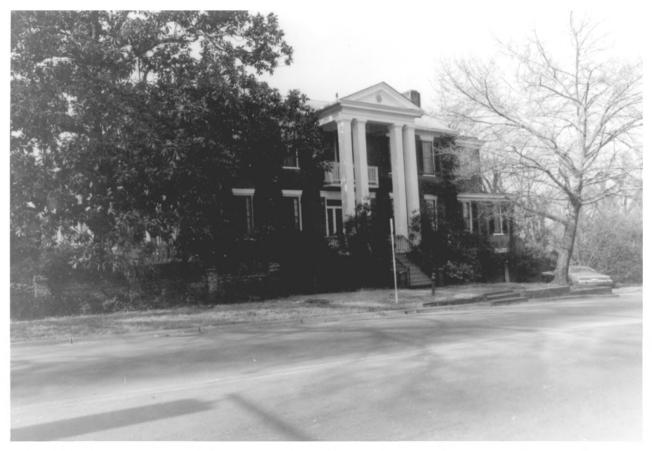

#### Photo No. 1 of 30

117 2nd Avenue North (1), view from southeast Factory Hill-Frog Bottom-Burns Bottom

SEP 2 lago

 Historic District) Jourdes CO.
 Columbus, Mississippi
 Kenneth P'Pool, Mississippi Department of Archives and History
 December, 1979