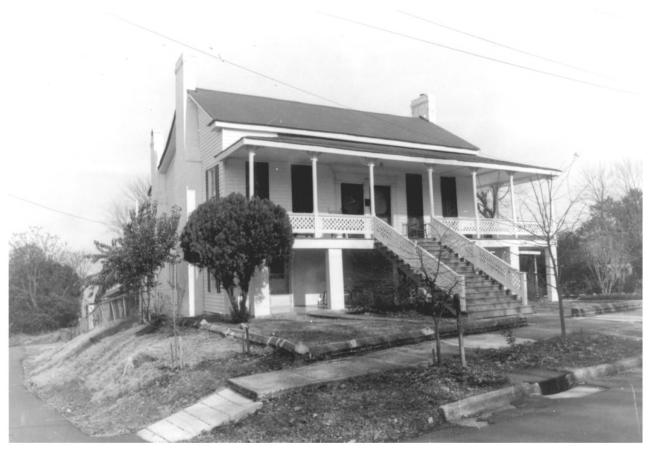

# Photo No. 5 of 30 315 2nd Avenue North (9), view from southeast Factory Hill-Frog Bottom-Burns Bottom Historic District) Jourdesco, Columbus. Mississippi Kenneth P'Pool, Mississippi Department of Archives and History December, 1979 SEP 2