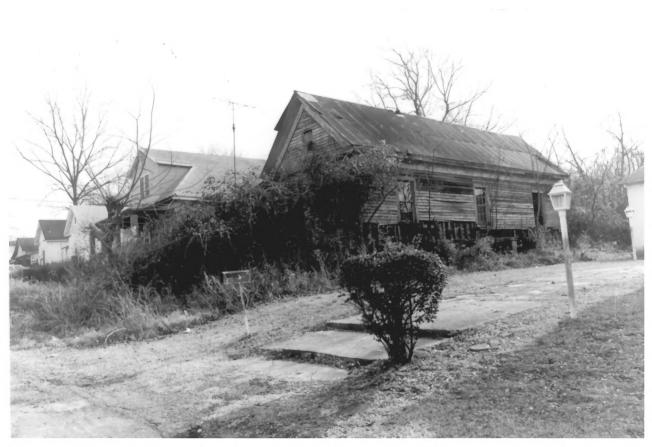

Photo No. 15 of 30 301 3rd Street North (42), view from southeast Factory Hill-Frog Bottom-Burns Bottom

Factory Hill-Frog Bottom-Burns Bottom Historic District) Jourdes Co. Columbus, Mississippi Kenneth P'Pool, Mississippi Department of Archives and History

SEP 2

December, 1979