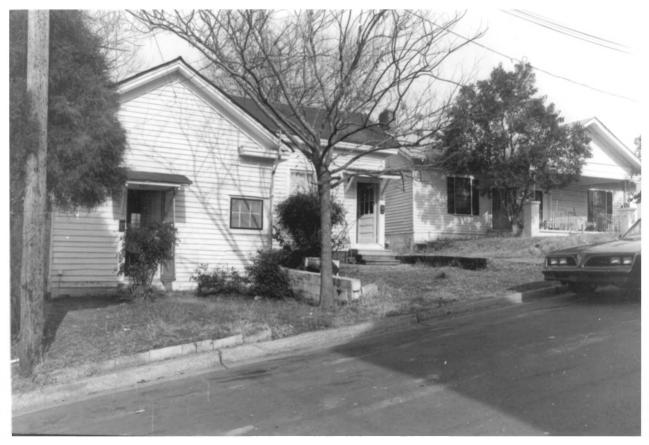

Photo No. 2 of 30 120 2nd Avenue North (3) and 124 2nd Avenue North (4), view from northwest (Factory Hill-Frog Bottom-Burns Bottom Historic District) Loundly Co. Columbus, Mississippi Kenneth P'Pool, Mississippi Department of Archives and History December, 1979

## Photo No. 3 of 30

124 2nd Avenue North (4), 120 2nd Avenue North (3), 118 2nd Avenue North (2), view from northeast (Factory Hill-Frog Bottom-Burns Bottom Historic District) founder founder co. Columbus, Mississippi Kenneth P'Pool, Mississippi Department of Archives and History December, 1979 SEP 2