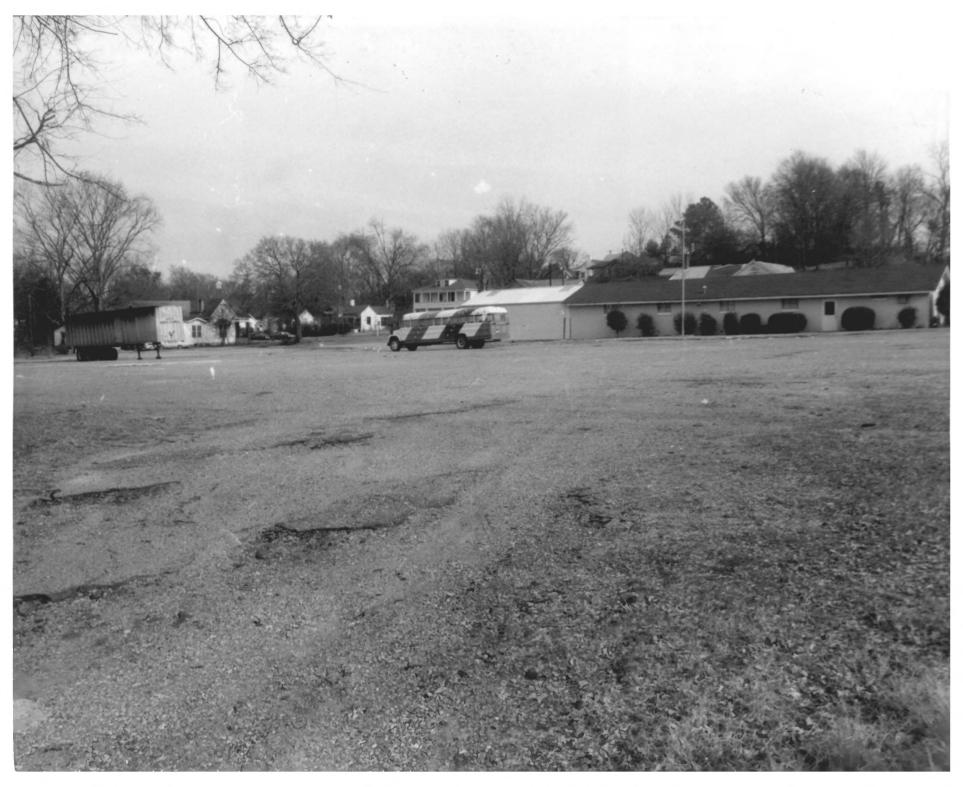

- Photo No. 30 of 30 "Hitch Lot," view from southwest (taken from corner of 2nd Avenue North and 2nd Street North) Factory Hill-Frog Rottom-Burns Bottom
  - Historic District
- Columbus, Mississippi JUN 2 5 1980
- Kenneth P'Pool, Mississippi Department of Archives and History December, 1979