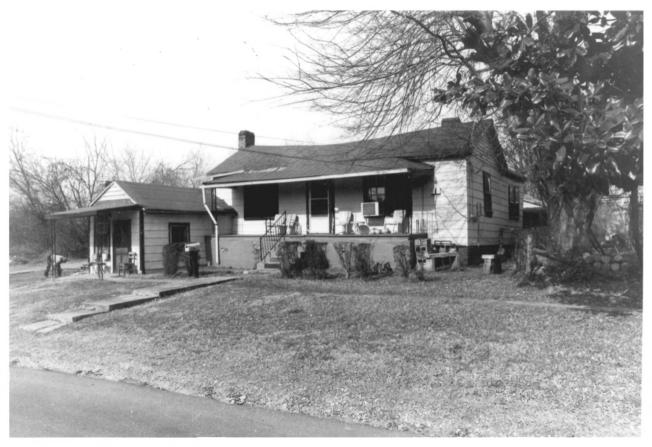

#### Photo No. 1 of 30

117 2nd Avenue North (1), view from southeast Factory Hill-Frog Bottom-Burns Bottom

SEP 2 lago

 Historic District) Jourdes CO.
 Columbus, Mississippi
 Kenneth P'Pool, Mississippi Department of Archives and History
 December, 1979