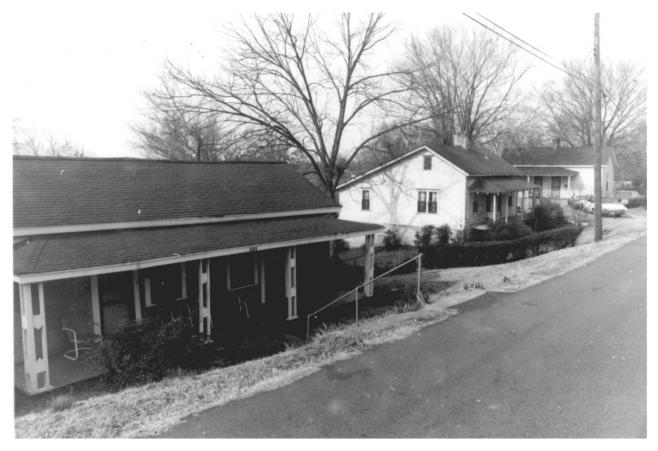

#### Photo No. 6 of 30

321 3rd Avenue North (12), 325 3rd Avenue

North (13), view from southwest

(Factory Hill-Frog Bottom-Burns Bottom

Historic District) Columbus, Mississippi Kenneth P'Pool, Mississippi Department of Archives and History December, 1979