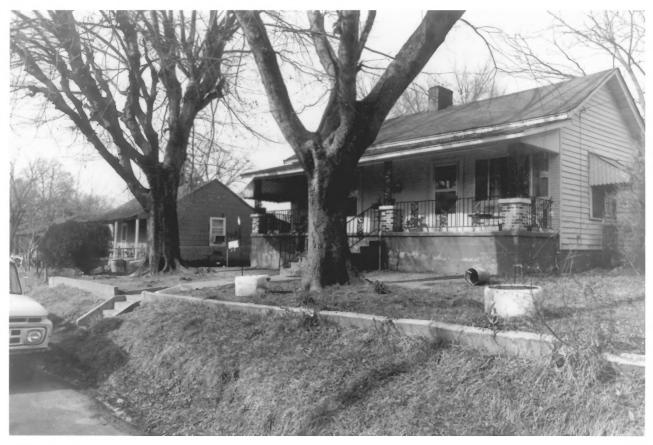

Photo No. 11 of 30 313 5th Avenue North (24) and 305 5th Avenue North (21), view from southeast (Factory Hill-Frog Bottom-Burns Bottom Historic District) Inonles Ca. Columbus, Mississippi Kenneth P'Pool, Mississippi Department of Archives and History December, 1979