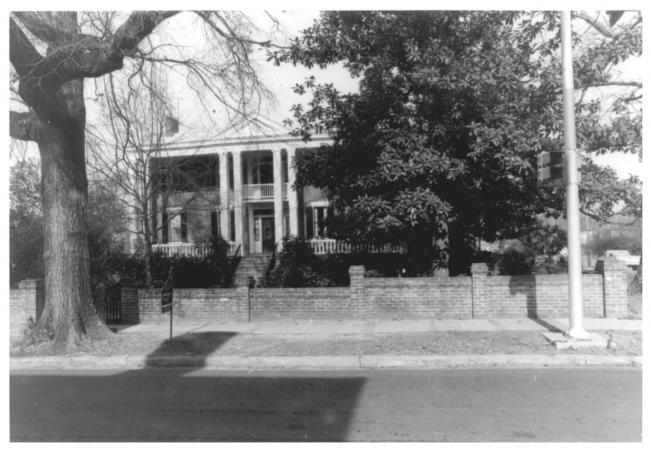

#### Photo No. 7 of 30

- 401 3rd Avenue North (14), view from southwest
- (Factory Hill-Frog Bottom-Burns Bottom Historic District)
- founder co. Columbus, Mississippi
- Kenneth P'Pool, Mississippi Department of

SFP 2

- Archives and History
- December, 1979

Photo No. 8 of 30 423 3rd Avenue North (15), view from south Factory Hill-Frog Bottom-Burns Bottom - Historic District Loundes to. Columbus, Mississippi Kenneth P'Pool, Mississippi Department of Archives and History December, 1979