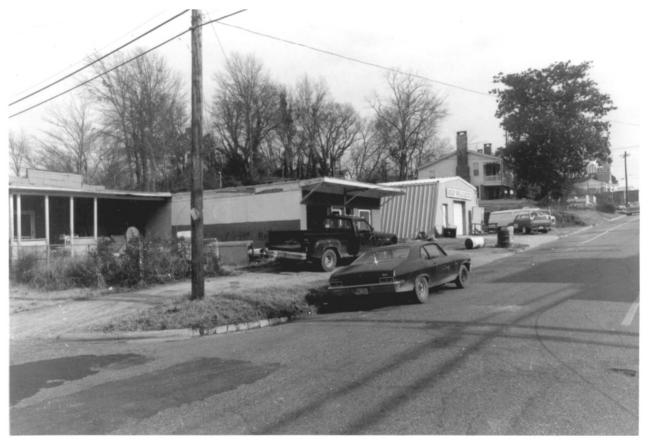

- Photo No. 30 of 30 "Hitch Lot," view from southwest (taken from corner of 2nd Avenue North and 2nd Street North) Factory Hill-Frog Rottom-Burns Bottom
  - Historic District
- Columbus, Mississippi JUN 2 5 1980
- Kenneth P'Pool, Mississippi Department of Archives and History December, 1979