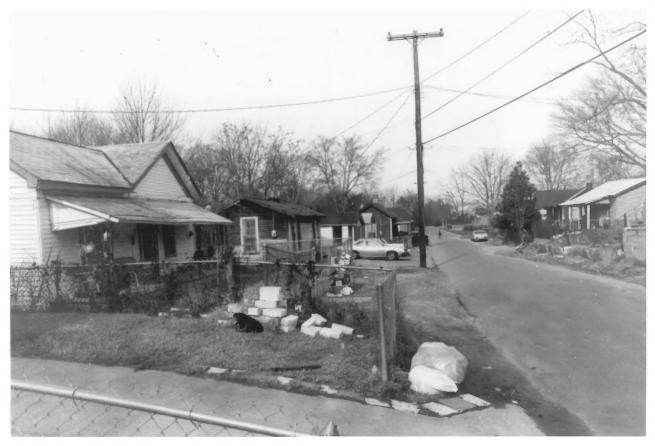

#### Photo No. 1 of 30

117 2nd Avenue North (1), view from southeast Factory Hill-Frog Bottom-Burns Bottom

SEP 2 lago

 Historic District) Jourdes CO.
 Columbus, Mississippi
 Kenneth P'Pool, Mississippi Department of Archives and History
 December, 1979