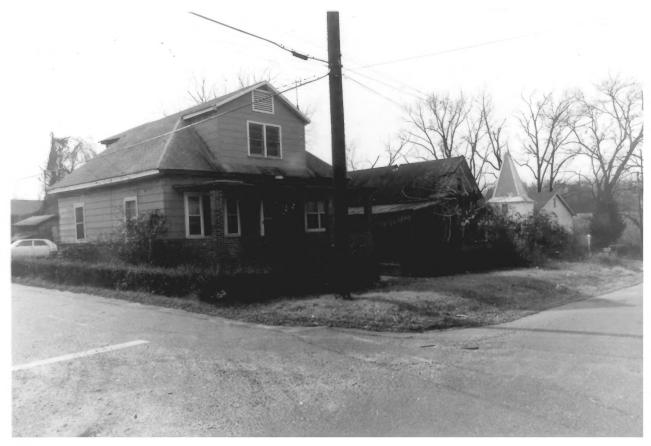

### Photo No. 18 of 30 320 3rd Street North (52), view from south-west

(Factory Hill-Frog Bottom-Burns Bottom Historic District) Journdes Co. Columbus, Mississippi Kenneth P'Pool, Mississippi Department of Archives and History December, 1979