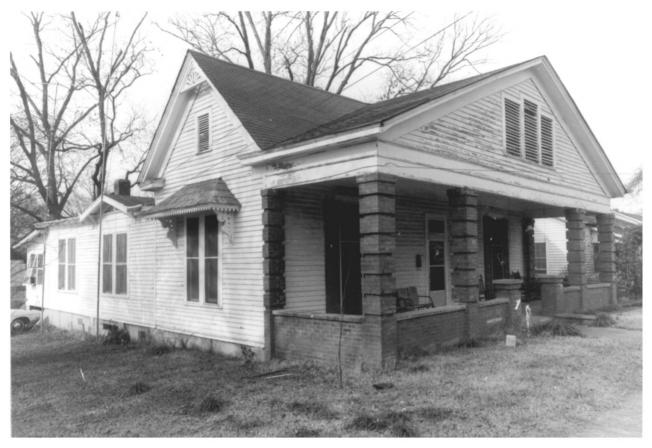

#### Photo No. 7 of 30

- 401 3rd Avenue North (14), view from southwest
- (Factory Hill-Frog Bottom-Burns Bottom Historic District)
- founder co. Columbus, Mississippi
- Kenneth P'Pool, Mississippi Department of

SFP 2

- Archives and History
- December, 1979

Photo No. 8 of 30 423 3rd Avenue North (15), view from south Factory Hill-Frog Bottom-Burns Bottom - Historic District Loundes to. Columbus, Mississippi Kenneth P'Pool, Mississippi Department of Archives and History December, 1979