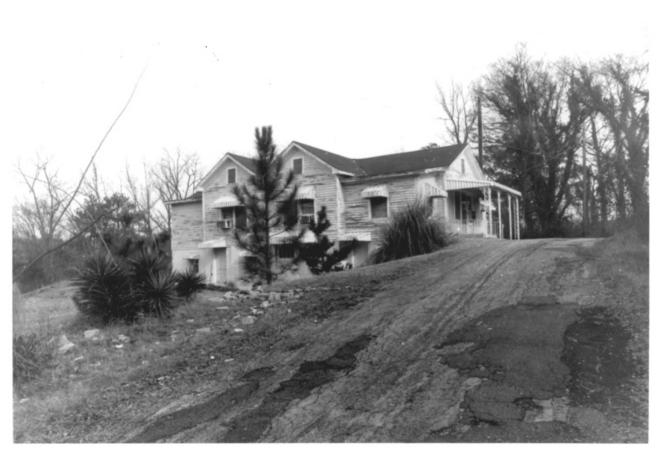

#### Photo No. 7 of 30

- 401 3rd Avenue North (14), view from southwest
- (Factory Hill-Frog Bottom-Burns Bottom Historic District)
- founder co. Columbus, Mississippi
- Kenneth P'Pool, Mississippi Department of

SFP 2

- Archives and History
- December, 1979

Photo No. 8 of 30 423 3rd Avenue North (15), view from south Factory Hill-Frog Bottom-Burns Bottom - Historic District Loundes to. Columbus, Mississippi Kenneth P'Pool, Mississippi Department of Archives and History December, 1979