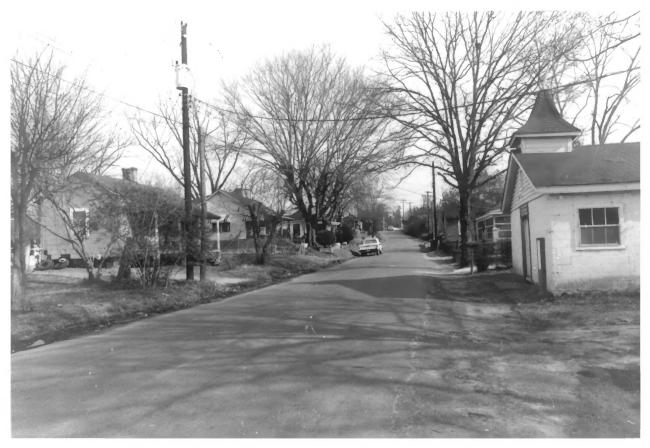

SEP 2

Photo No. 10 of 30 Charity Missionary Baptist Church (22) and the 300 Block of 5th Avenue North, view from west Factory Hill-Frog Bottom-Burns Bottom Historic District) Lownder ca. Columbus, Mississippi Kenneth P'Pool, Mississippi Department of Archives and History December, 1979 SFP 2