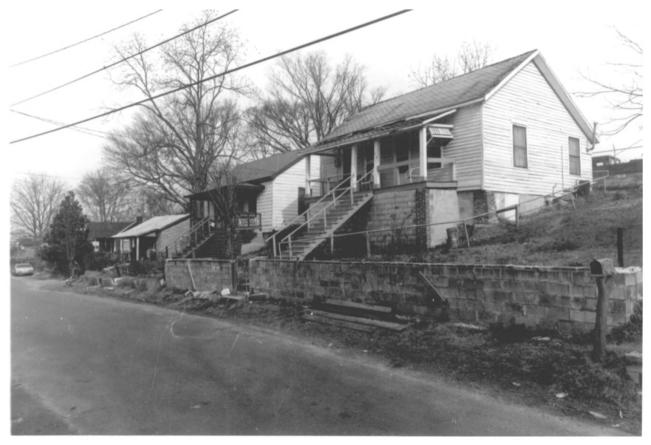

SEP 2

Photo No. 9 of 30 423 3rd Avenue North (15), view from southeast

Factory Hill-Frog Bottom-Burns Bottom Historic District) Loundes CO. Columbus, Mississippi Kenneth P'Pool, Mississippi Department of Archives and History December, 1979