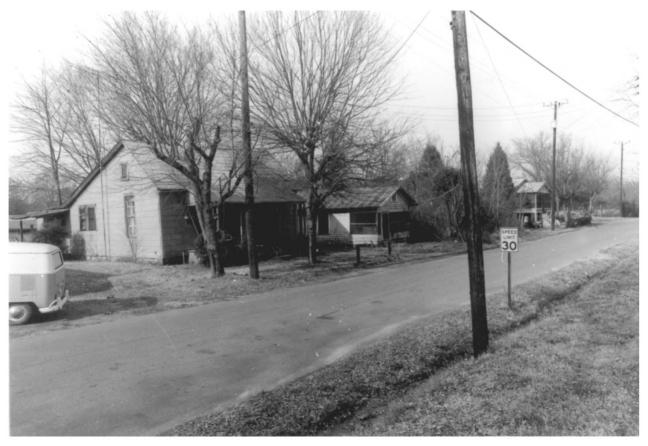

#### Photo No. 1 of 30

117 2nd Avenue North (1), view from southeast Factory Hill-Frog Bottom-Burns Bottom

SEP 2 lago

 Historic District) Jourdes CO.
 Columbus, Mississippi
 Kenneth P'Pool, Mississippi Department of Archives and History
 December, 1979