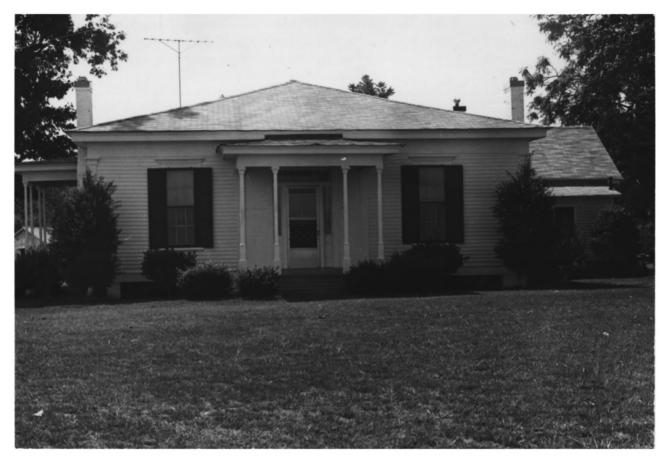

Hamlett-Smith House Jacks Creek - Mifflin Rd. Vicinity of Jacks Creek, Chester Co., In. Photographer: Orman Campbell Date: May 1983 Neg.: Southwest Tennessee Development Dist. Jackson, Tennessee North (front) elevation, facing south 1 of 12