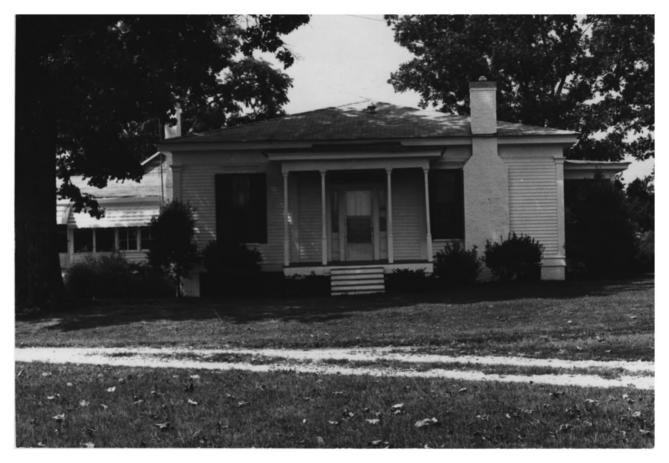

Hamlett-Smith House Jacks Creek - Mifflin Rd. Vicinity of Jacks Creek, Chester Co., Tn Photographer: Orman Campbell Date: May 1983 Neq.: Southwest Tennessee Development Dist. Jackson, Tennessee East elevation, facing west