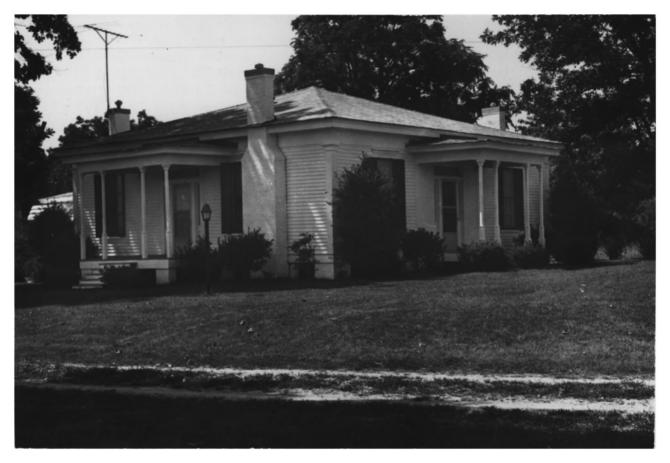

Hamlett-Smith House Jacks Creek - Mifflin Rd. Vicinity of Jacks Creek, Chester Co., Tn Photographer: Orman Campbell Date: May 1983 Neg.: Southwest Tennessee Development Dist. Jackson, Tennessee Northeast elevation, facing southwest