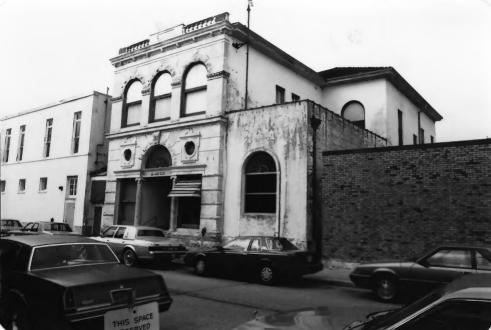

Bank of Lafourche Bldg. (Thibodaux MRA) Lafourche Parish, LA Donna Fricker LA State Historic Preservation Office Summer 1985 Photo #3 Southwest

NB: THE TINY ONE STORY BUILDING TO THE LEFT IS NOT A PART OF THE NOMINATED BUILDING.