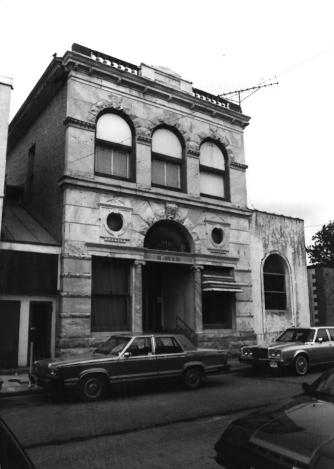

: THE TINY ONE STORY BUILDING TO THE LEFT IS NOT A PART OF THE NOMINATED BUILDING.

Bank of Lafourche Bldg. (Thibodaux MRA) Lafourche Parish, LA Donna Fricker LA State Historic Preservation Office Summer 1985 Photo #2 Northwest