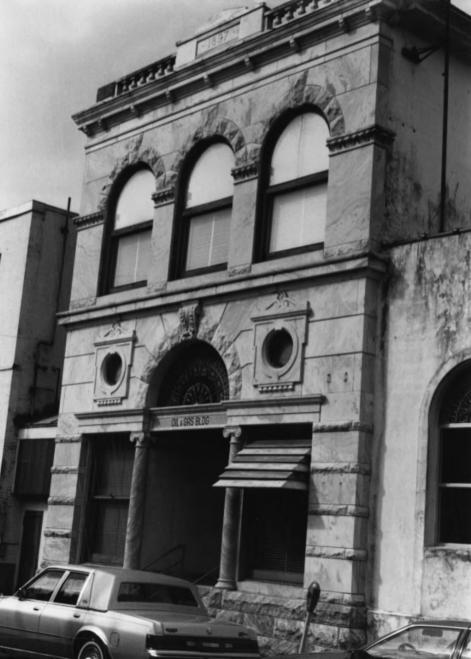

Lafourche Parish, LA
Donna Fricker
LA State Historic Preservation Office
Summer 1985
Photo #1
Southwest

Bank of Lafourche Bldg. (Thibodaux MRA)

NB: THE TINY ONE STORY BUILDING TO
THE LEFT IS NOT A PART OF
THE NOMINATED BUILDING.

: THE TINY ONE STORY BUILDING TO THE LEFT IS NOT A PART OF THE NOMINATED BUILDING.

Bank of Lafourche Bldg. (Thibodaux MRA) Lafourche Parish, LA Donna Fricker LA State Historic Preservation Office Summer 1985 Photo #2 Northwest