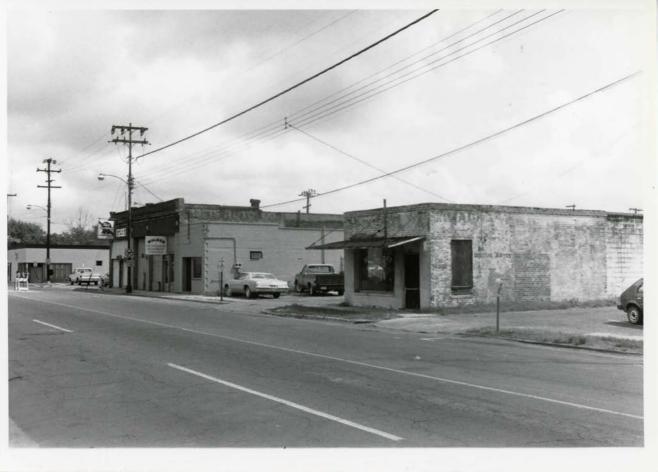

#### DESCRIBE THE PRESENT AND ORIGINAL (IF KNOWN) PHYSICAL APPEARANCE

The West Capitol Street Historic District is primarily commercial in character, but includes as well a railroad depot, parking garage, and two office buildings. Almost all buildings are brick. Architectural styles include Queen Anne, Sullivanesque, Colonial Revival, Art Deco, and Spanish Colonial Revival. Party-wall commercial structures line the north side of West Capitol Street for one block and the south side for one-and-one-half blocks. The majority of buildings on the north side of Capitol Street, which is the main, east-west thoroughfare in Jackson, were constructed by 1900 and form a unified row of low-scale structures in sharp contrast to the adjacent new Federal Building. Unique architectural features of these low-scale buildings include the Palladian facade treatment as well as the original storefront and interior of Bourgeois Jewelry Store at 220 W. Capitol St., the Queen Anne-style facade and original cast-iron columns of 218 W. Capitol St., the intact Colonial Revival facade with multipaned transom incorporating the Cohen Brothers store name at 224 W. Capitol St., and the pilastered facade treatment of three other buildings in the row. Buildings on the south side of Capitol Street were constructed later, the earliest ca. 1895 with the majority between 1904 and 1923. These structures retain a higher scale, ranging from three to twelve stories. Architecturally outstanding structures on this side of Capitol Street include the Dennery Building, with corbeled drip molds and Queen Annestyle cornice, the Sullivanesque McCleland Hardware Building, and the Colonial Revival King Edward Hotel (entered on the National Register in 1976). Completing a square block on the south side of Capitol Street is the Standard Life Tower, a sixteen-story Art Deco skyscraper constructed in 1929, together with a one-story Art Deco commercial row and a two-story parking garage constructed in 1926. Extending north to Mill Street, the district includes several significant Colonial Revival-style buildings: the two-story train depot constructed in 1925, when the elevated railroad tracks which form the western boundary of the district were built, the Noble Hotel, ca. 1908, a three-story building located on Mill Street across from the depot, and a one-story commercial building, ca. 1915, originally constructed as a car showroom. Interesting street features of the district include three sidewalk decorations, a mosaic walkway with "Bon-Ton" spelled in tiles at 209-211 W. Capitol St., and two Art Deco sidewalk motifs in front of the two entrances to the Standard Life Tower, which match decorative panels of the building's exterior.

#### 7 - DESCRIPTION

- 21. Bon-Ton Cafe (209-211 W. Capitol St.): Ca. 1890, later alterations. Two-story brick commercial building. Upper stories covered with enamel panel. Tile sidewalk reads "Bon-Ton Cafe." (I.)
- 22. Liberty Loans (215 W. Capitol St.): Ca. 1890, later alterations. Two-story commercial building with concrete-clad upper story, enamel paneled first floor. (I.)
- 23. McCleland Hardware Building (217 W. Capitol St.): Ca. 1904. Sullivanesque fourstory eight-bay brick commercial building with corbeled cornice and curved, stepped parapet. Windows recessed in four-story arcaded bays. (P. S.)
- 24. King Edward Hall (221 W. Capitol St.): Ca. 1960. One-story three-bay building with recessed entrances at end bays. Mosaic tile on first floor. Concrete solar screen on second floor. (I.)
- 25. King Edward Hotel (Capitol at Mill Sts.): Ca. 1923. Colonial Revival. Entered on the National Register in 1976. (P.S.)
- 26. Garage on the corner of Mill and Roach Sts.: 1926. Classical detailing. Three-story brick and concrete garage with large rear addition. Central bay decorated with pilasters, topped with curved parapet. Scrolled ornament adorns doorway. Corner pilasters with geometric designed. Horizontal bands of concrete divides the floors. (P. S.)
- 27. Standard Life Tower (127 S. Roach St.): Ca. 1929. Art Deco sixteen-story 5x8-bay skyscraper of concrete and brick. First two floors are designed in low scale with setback battlements and stepped window openings. The main block of the building rises from center of the two-story section. Setback design. Enamel spandrel panels on twelveth and thirteenth floors, which utilize Art Deco motif and match sidewalk pattern at entrances. Art Deco lobby intact. (P. S.)
- 28. Commercial Block (111-121 S. Roach St.): Ca. 1929. Art Deco one-story six-bay commercial block. Each bay recessed between pilasters and decorated in a different Art Deco motif. Parapeted roofline of each bay also articulated in an individual Art Deco design. (P. S.)