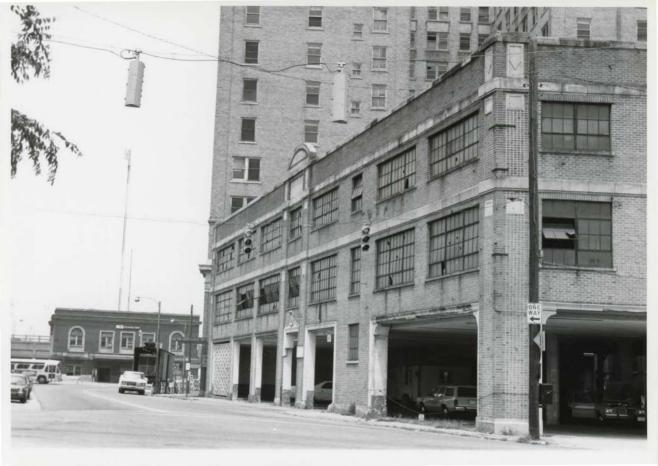

#### 7 - DESCRIPTION

- 21. Bon-Ton Cafe (209-211 W. Capitol St.): Ca. 1890, later alterations. Two-story brick commercial building. Upper stories covered with enamel panel. Tile sidewalk reads "Bon-Ton Cafe." (I.)
- 22. Liberty Loans (215 W. Capitol St.): Ca. 1890, later alterations. Two-story commercial building with concrete-clad upper story, enamel paneled first floor. (I.)
- 23. McCleland Hardware Building (217 W. Capitol St.): Ca. 1904. Sullivanesque fourstory eight-bay brick commercial building with corbeled cornice and curved, stepped parapet. Windows recessed in four-story arcaded bays. (P. S.)
- 24. King Edward Hall (221 W. Capitol St.): Ca. 1960. One-story three-bay building with recessed entrances at end bays. Mosaic tile on first floor. Concrete solar screen on second floor. (I.)
- 25. King Edward Hotel (Capitol at Mill Sts.): Ca. 1923. Colonial Revival. Entered on the National Register in 1976. (P.S.)
- 26. Garage on the corner of Mill and Roach Sts.: 1926. Classical detailing. Three-story brick and concrete garage with large rear addition. Central bay decorated with pilasters, topped with curved parapet. Scrolled ornament adorns doorway. Corner pilasters with geometric designed. Horizontal bands of concrete divides the floors. (P. S.)
- 27. Standard Life Tower (127 S. Roach St.): Ca. 1929. Art Deco sixteen-story 5x8-bay skyscraper of concrete and brick. First two floors are designed in low scale with setback battlements and stepped window openings. The main block of the building rises from center of the two-story section. Setback design. Enamel spandrel panels on twelveth and thirteenth floors, which utilize Art Deco motif and match sidewalk pattern at entrances. Art Deco lobby intact. (P. S.)
- 28. Commercial Block (111-121 S. Roach St.): Ca. 1929. Art Deco one-story six-bay commercial block. Each bay recessed between pilasters and decorated in a different Art Deco motif. Parapeted roofline of each bay also articulated in an individual Art Deco design. (P. S.)