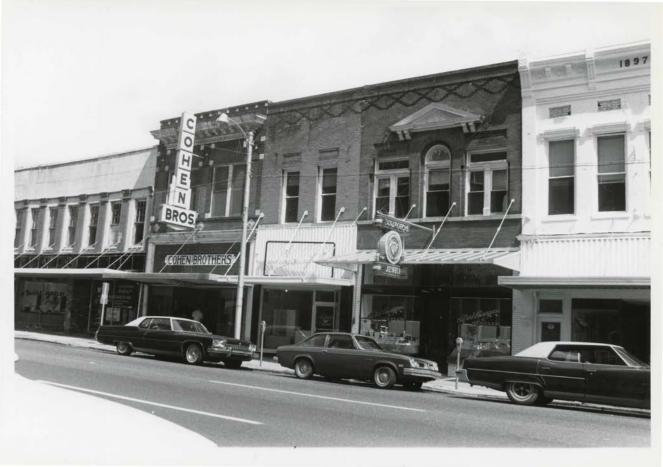

#### 7 - DESCRIPTION

- 12. Lott Furniture Co. (216 W. Capitol St.): Ca. 1895, altered 1951. Two-story six-bay brick commercial building with glass block windows. Original openings altered. Original decorative grates remain. (C. S.)
- 13. Commercial Block (210-212 W. Capitol St.): Before 1885, storefront ca. 1945. Two-story four-bay commercial building. Concrete infilled facade, but shape of original cornice still apparent. Ornate cast-iron lintels visible. Original rosette tie-rod caps. (P. S.)
- 14. Commercial Block (206-208 W. Capitol St.): Ca. 1910. Classical Revival. Twostory six-bay brick building with pilastered upper story. Metal modillioned and denticulated cornice. Corbeled brick above pilasters. (P. S.)
- 15. Commercial Block (200-204 W. Capitol St.): Constructed as two buildings: 202-204 (western section), four bays constructed ca. 1910; 200 (eastern section), two bays constructed ca. 1915. This building, now clad with concrete, once matched 206-208 W. Capitol St. Pilasters remain but cornice has been removed. (C. S.)
- 16. Dennery Building (113-117 W. Capitol St.): Ca. 1898. Queen Anne. Two-story 5x5-bay brick commercial block. Bracketed cornice. Windows set in recessed bays. Raised brick drip molds with corbeled ends. (P. S.)
- 17. Commercial Block (119 W. Capitol St.): Ca. 1925. One-story former Spanish Colonial-style recently remodeled to "Old Town" appearance with brick veneer facade, round-arched windows, and metal grillwork. (I.)
- 18. Mayflower Cafe and Thomas' Great M. Store (121 W. Capitol St.): East section of building ca. 1898, west section ca. 1901. Two-story 4x11-bay brick building with stucco front ca. 1945. Original windows with segmental-arched heads and raised brick drip molds as well as corbeled cornice remain on west elevation. Art Moderne canopy with neon enrichment. Art Deco neon sign. (C. S.)
- 19. Millsaps Building (203 W. Capitol St.): First through six floors constructed 1913. Seventh through ninth floor added 1945. Nine-story 3x7-bay brick commercial building with paired windows recessed between pilasters. Corbeled cornice. Original classical feeling of building altered more toward Art Deco when building raised. Original rusticated concrete and console keystone remain visible on one section of the first floor. (C. S.)
- 20. Boston Investment Co. (207 W. Capitol St.): Ca. 1913. One-story two-bay commercial building with stepped parapet roofline clad with marble panels. Original facade treatment was probably same as first floor of the Millsaps Building. (M.)