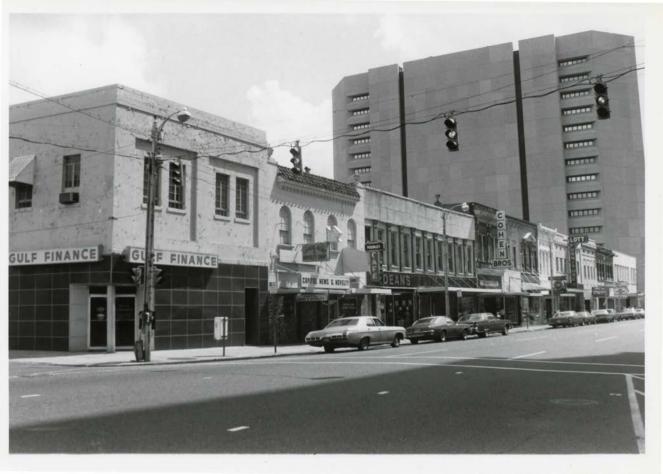

#### 7 - DESCRIPTION

- 21. Bon-Ton Cafe (209-211 W. Capitol St.): Ca. 1890, later alterations. Two-story brick commercial building. Upper stories covered with enamel panel. Tile sidewalk reads "Bon-Ton Cafe." (I.)
- 22. Liberty Loans (215 W. Capitol St.): Ca. 1890, later alterations. Two-story commercial building with concrete-clad upper story, enamel paneled first floor. (I.)
- 23. McCleland Hardware Building (217 W. Capitol St.): Ca. 1904. Sullivanesque fourstory eight-bay brick commercial building with corbeled cornice and curved, stepped parapet. Windows recessed in four-story arcaded bays. (P. S.)
- 24. King Edward Hall (221 W. Capitol St.): Ca. 1960. One-story three-bay building with recessed entrances at end bays. Mosaic tile on first floor. Concrete solar screen on second floor. (I.)
- 25. King Edward Hotel (Capitol at Mill Sts.): Ca. 1923. Colonial Revival. Entered on the National Register in 1976. (P.S.)
- 26. Garage on the corner of Mill and Roach Sts.: 1926. Classical detailing. Three-story brick and concrete garage with large rear addition. Central bay decorated with pilasters, topped with curved parapet. Scrolled ornament adorns doorway. Corner pilasters with geometric designed. Horizontal bands of concrete divides the floors. (P. S.)
- 27. Standard Life Tower (127 S. Roach St.): Ca. 1929. Art Deco sixteen-story 5x8-bay skyscraper of concrete and brick. First two floors are designed in low scale with setback battlements and stepped window openings. The main block of the building rises from center of the two-story section. Setback design. Enamel spandrel panels on twelveth and thirteenth floors, which utilize Art Deco motif and match sidewalk pattern at entrances. Art Deco lobby intact. (P. S.)
- 28. Commercial Block (111-121 S. Roach St.): Ca. 1929. Art Deco one-story six-bay commercial block. Each bay recessed between pilasters and decorated in a different Art Deco motif. Parapeted roofline of each bay also articulated in an individual Art Deco design. (P. S.)