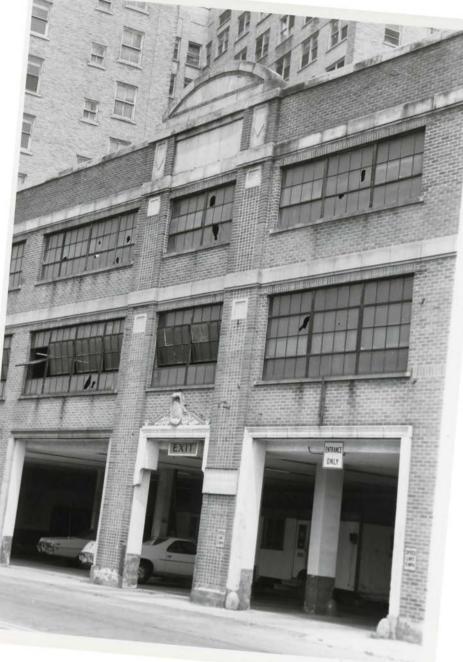

1. Smith-Pate Auto Company Buidling (126 N. Mill St.): Ca. 1915. Colonial Revival style. One-story three-bay brick commercial building. Modillioned cornice of concrete. Concrete diamond-shaped frieze ornamentation. (P. S.)

#### 7 - DESCRIPTION

- 2. Commercial Building (118 N. Mill St.): Ca. 1930. One-story 2xl-bay brick commercial building with hinged brick corners and original corrugated metal canopy. (C. S.)
- Noble Hotel (108-114 N. Mill St.): Ca. 1908. Colonial Revival. Three-story 4x2-bay brick building with metal block cornice. Concrete cornice at first-floor level. (P. S.)
- 4. Union Depot (W. Capitol St.): Ca. 1925. Colonial Revival. Two-story 5x6-bay brick building with classical ornamentation in concrete. Round-arched windows with radiating muntins. One-story addition on west side above which is constructed elevated railroad tracks. One-story gable-roofed building attached at rear. (P. S.)
- 5. Gulf Finance (236 W. Capitol St.): Ca. 1940. Two-story 2x10-bay commercial building clad with concrete. Enamel-paneled first floor. Casement windows. (M.)
- 6. Capitol News (232-234 W. Capitol St.): Ca. 1928. Spanish Colonial Revival. Two-story four-bay commercial building of concrete block. Tile roof. Round-arched windows. Urns and corbel table detail. Storefronts altered but one rope-turned column still visible. (C. S.)
- 7. Commercial Block (226-230 W. Capitol St.): Ca. 1885, altered ca. 1910 and 1945. Two-story ten-bay commercial building with concrete-clad pilastered second floor and horizontal band of marbelized glass between floors. (C. S.)
- 8. Cohen Brothers (224 W. Capitol St.): Ca. 1895, altered ca. 1918. Colonial Revival. Two-story two-bay brick commercial block. Modillioned cornice on first and second floors. Raised brick rectangular enrichment with concrete corner blocks. Multipaned transom with "Cohen Brothers" in center. (P. S.)
- 9. Commercial Block (222 W. Capitol St.): Ca. 1895 with later alterations. Two-story two-bay brick commercial building with patterned brick frieze to match 220 W. Capitol St. Recessed rectangular panels above windows. Rosette tie-rod caps. Aluminum panel covers transom area. (C. S.)
- 10. Bourgeois Jewelers (220 W. Capitol St.): Ca. 1900. Colonial Revival. Two-story three-bay brick commercial block with Palladian facade treatment and patterned brick facade decoration. Leaded glass transoms. Original interior. (P. S.)
- 11. Commercial Block (218 W. Capitol St.): Ca. 1897. Queen Anne. Two-story four-bay brick building with bracketed iron frieze and bracketed window lintels. Rectangular ventilator panels with metal grates. Original cast-iron columns. Date 1897 in frieze. (P. S.)