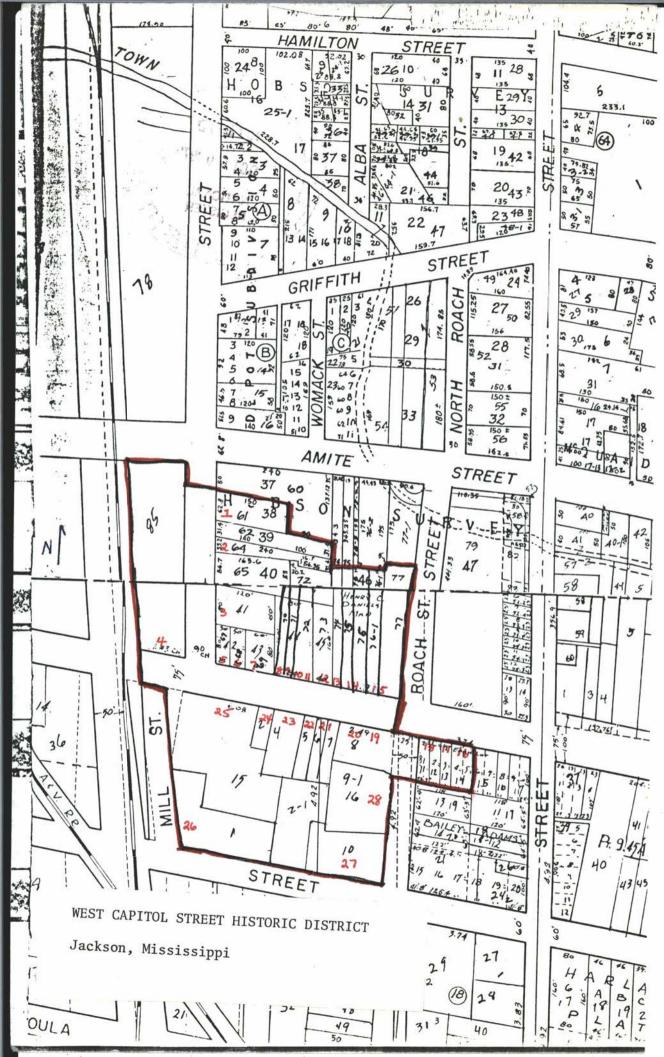

#### DESCRIBE THE PRESENT AND ORIGINAL (IF KNOWN) PHYSICAL APPEARANCE

The West Capitol Street Historic District is primarily commercial in character, but includes as well a railroad depot, parking garage, and two office buildings. Almost all buildings are brick. Architectural styles include Queen Anne, Sullivanesque, Colonial Revival, Art Deco, and Spanish Colonial Revival. Party-wall commercial structures line the north side of West Capitol Street for one block and the south side for one-and-one-half blocks. The majority of buildings on the north side of Capitol Street, which is the main, east-west thoroughfare in Jackson, were constructed by 1900 and form a unified row of low-scale structures in sharp contrast to the adjacent new Federal Building. Unique architectural features of these low-scale buildings include the Palladian facade treatment as well as the original storefront and interior of Bourgeois Jewelry Store at 220 W. Capitol St., the Queen Anne-style facade and original cast-iron columns of 218 W. Capitol St., the intact Colonial Revival facade with multipaned transom incorporating the Cohen Brothers store name at 224 W. Capitol St., and the pilastered facade treatment of three other buildings in the row. Buildings on the south side of Capitol Street were constructed later, the earliest ca. 1895 with the majority between 1904 and 1923. These structures retain a higher scale, ranging from three to twelve stories. Architecturally outstanding structures on this side of Capitol Street include the Dennery Building, with corbeled drip molds and Queen Annestyle cornice, the Sullivanesque McCleland Hardware Building, and the Colonial Revival King Edward Hotel (entered on the National Register in 1976). Completing a square block on the south side of Capitol Street is the Standard Life Tower, a sixteen-story Art Deco skyscraper constructed in 1929, together with a one-story Art Deco commercial row and a two-story parking garage constructed in 1926. Extending north to Mill Street, the district includes several significant Colonial Revival-style buildings: the two-story train depot constructed in 1925, when the elevated railroad tracks which form the western boundary of the district were built, the Noble Hotel, ca. 1908, a three-story building located on Mill Street across from the depot, and a one-story commercial building, ca. 1915, originally constructed as a car showroom. Interesting street features of the district include three sidewalk decorations, a mosaic walkway with "Bon-Ton" spelled in tiles at 209-211 W. Capitol St., and two Art Deco sidewalk motifs in front of the two entrances to the Standard Life Tower, which match decorative panels of the building's exterior.

The most obvious architectural changes to the district include the loss of decorative parapets at 226-230 W. Capitol St. and the Bon-Ton Building, 209-211 W. Capitol St., and the loss of architectural features on other buildings in the district from cladding or infilling of facades. Original wooden canopies have been removed or replaced with aluminum. The Millsaps building, constructed in 1913, was originally six stories high but was raised to nine stories in 1945. Despite these changes the district retains much of its former character, especially when contrasted with the surrounding area, which is currently undergoing demolition and new construction.