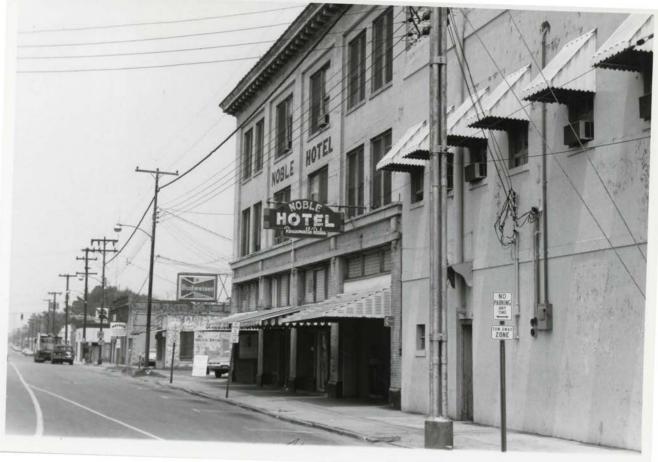

#### 7 - DESCRIPTION

- 2. Commercial Building (118 N. Mill St.): Ca. 1930. One-story 2xl-bay brick commercial building with hinged brick corners and original corrugated metal canopy. (C. S.)
- Noble Hotel (108-114 N. Mill St.): Ca. 1908. Colonial Revival. Three-story 4x2-bay brick building with metal block cornice. Concrete cornice at first-floor level. (P. S.)
- 4. Union Depot (W. Capitol St.): Ca. 1925. Colonial Revival. Two-story 5x6-bay brick building with classical ornamentation in concrete. Round-arched windows with radiating muntins. One-story addition on west side above which is constructed elevated railroad tracks. One-story gable-roofed building attached at rear. (P. S.)
- 5. Gulf Finance (236 W. Capitol St.): Ca. 1940. Two-story 2x10-bay commercial building clad with concrete. Enamel-paneled first floor. Casement windows. (M.)
- 6. Capitol News (232-234 W. Capitol St.): Ca. 1928. Spanish Colonial Revival. Two-story four-bay commercial building of concrete block. Tile roof. Round-arched windows. Urns and corbel table detail. Storefronts altered but one rope-turned column still visible. (C. S.)
- 7. Commercial Block (226-230 W. Capitol St.): Ca. 1885, altered ca. 1910 and 1945. Two-story ten-bay commercial building with concrete-clad pilastered second floor and horizontal band of marbelized glass between floors. (C. S.)
- 8. Cohen Brothers (224 W. Capitol St.): Ca. 1895, altered ca. 1918. Colonial Revival. Two-story two-bay brick commercial block. Modillioned cornice on first and second floors. Raised brick rectangular enrichment with concrete corner blocks. Multipaned transom with "Cohen Brothers" in center. (P. S.)
- 9. Commercial Block (222 W. Capitol St.): Ca. 1895 with later alterations. Two-story two-bay brick commercial building with patterned brick frieze to match 220 W. Capitol St. Recessed rectangular panels above windows. Rosette tie-rod caps. Aluminum panel covers transom area. (C. S.)
- 10. Bourgeois Jewelers (220 W. Capitol St.): Ca. 1900. Colonial Revival. Two-story three-bay brick commercial block with Palladian facade treatment and patterned brick facade decoration. Leaded glass transoms. Original interior. (P. S.)
- 11. Commercial Block (218 W. Capitol St.): Ca. 1897. Queen Anne. Two-story four-bay brick building with bracketed iron frieze and bracketed window lintels. Rectangular ventilator panels with metal grates. Original cast-iron columns. Date 1897 in frieze. (P. S.)