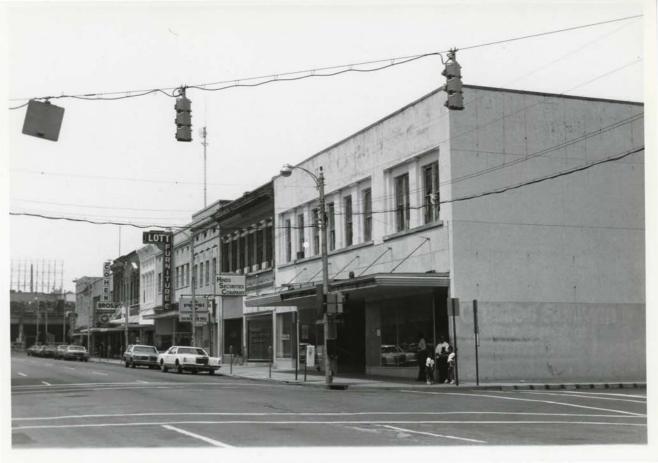

#### 7 - DESCRIPTION

- 12. Lott Furniture Co. (216 W. Capitol St.): Ca. 1895, altered 1951. Two-story six-bay brick commercial building with glass block windows. Original openings altered. Original decorative grates remain. (C. S.)
- 13. Commercial Block (210-212 W. Capitol St.): Before 1885, storefront ca. 1945. Two-story four-bay commercial building. Concrete infilled facade, but shape of original cornice still apparent. Ornate cast-iron lintels visible. Original rosette tie-rod caps. (P. S.)
- 14. Commercial Block (206-208 W. Capitol St.): Ca. 1910. Classical Revival. Twostory six-bay brick building with pilastered upper story. Metal modillioned and denticulated cornice. Corbeled brick above pilasters. (P. S.)
- 15. Commercial Block (200-204 W. Capitol St.): Constructed as two buildings: 202-204 (western section), four bays constructed ca. 1910; 200 (eastern section), two bays constructed ca. 1915. This building, now clad with concrete, once matched 206-208 W. Capitol St. Pilasters remain but cornice has been removed. (C. S.)
- 16. Dennery Building (113-117 W. Capitol St.): Ca. 1898. Queen Anne. Two-story 5x5-bay brick commercial block. Bracketed cornice. Windows set in recessed bays. Raised brick drip molds with corbeled ends. (P. S.)
- 17. Commercial Block (119 W. Capitol St.): Ca. 1925. One-story former Spanish Colonial-style recently remodeled to "Old Town" appearance with brick veneer facade, round-arched windows, and metal grillwork. (I.)
- 18. Mayflower Cafe and Thomas' Great M. Store (121 W. Capitol St.): East section of building ca. 1898, west section ca. 1901. Two-story 4x11-bay brick building with stucco front ca. 1945. Original windows with segmental-arched heads and raised brick drip molds as well as corbeled cornice remain on west elevation. Art Moderne canopy with neon enrichment. Art Deco neon sign. (C. S.)
- 19. Millsaps Building (203 W. Capitol St.): First through six floors constructed 1913. Seventh through ninth floor added 1945. Nine-story 3x7-bay brick commercial building with paired windows recessed between pilasters. Corbeled cornice. Original classical feeling of building altered more toward Art Deco when building raised. Original rusticated concrete and console keystone remain visible on one section of the first floor. (C. S.)
- 20. Boston Investment Co. (207 W. Capitol St.): Ca. 1913. One-story two-bay commercial building with stepped parapet roofline clad with marble panels. Original facade treatment was probably same as first floor of the Millsaps Building. (M.)