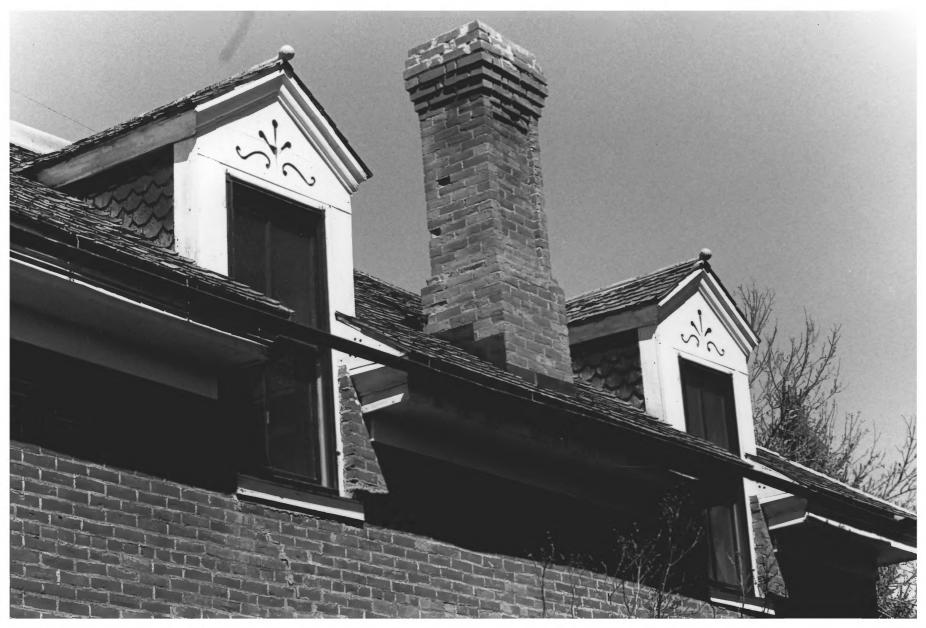

W.H. Norton House, Columbus, Montana Stillwater County May 1982 View Looking Northwest Photo & Neg: Stillwater Newspaper Office Photographer: David Trees

W.H. Norton House, Columbus, Montana Stillwater County May 1982 Photo & Neg: Stillwater Newspaper Office Photographer: David Trees Detail of East Facade