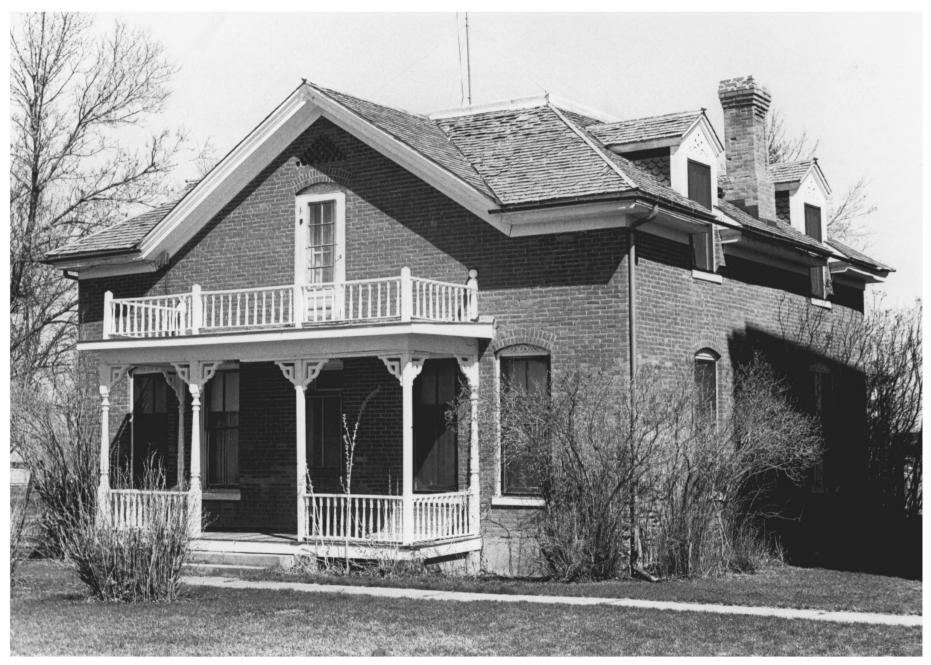

W.H. Norton House, Columbus, Montana Stillwater County May 1982 View Looking Northwest Photo & Neg: Stillwater Newspaper Office Photographer: David Trees

W.H. Norton House, Columbus, Montana Stillwater County May 1982 Photo & Neg: Stillwater Newspaper Office Photographer: David Trees Detail of East Facade