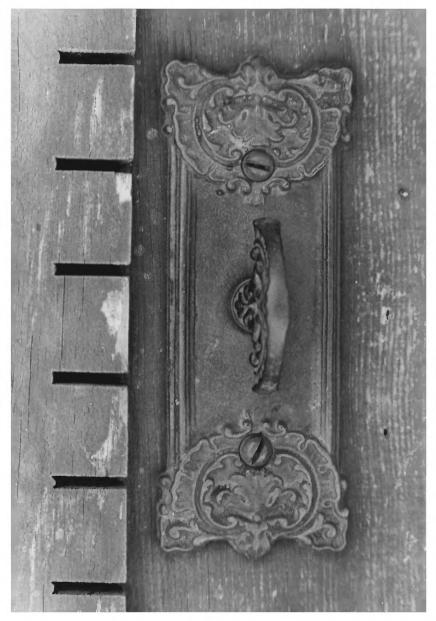

W.H. Norton House, Columbus, Montana Sillwater County May 1982 Upper Story Hallway, Looking North Photo & Neg: Stillwater Newspaper Office Photographer: David Trees

Door Ringer - Front Don W. H. NORTON HOUSE COLUMBUS, MONTANA

FRONT DOORBELL
PHOTOGRAPHED BY: DAVID TREES
DATE: MAY, 1982
NEGATIVE FILED AT: STILLWATER
NEWSPAPER OFFICE

COLUMBUS, MT

SUPPLEMENTARY PHOTO Top Floor Bedroom Wall Looking West Photographer: David Trees Taken May 1982 Negative on file at the Stillwater Citizen Newspaper Office, Columbus, Montana