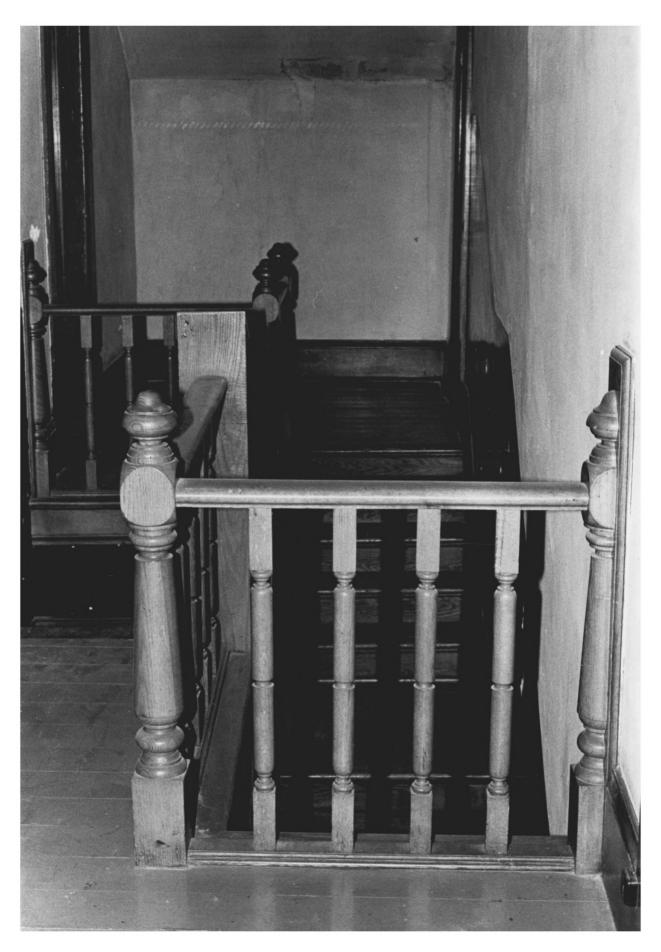

W.H. Norton House, Columbus, Montana Sillwater County May 1982 Upper Story Hallway, Looking North Photo & Neg: Stillwater Newspaper Office Photographer: David Trees

Door Ringer - Front Don W. H. NORTON HOUSE COLUMBUS, MONTANA