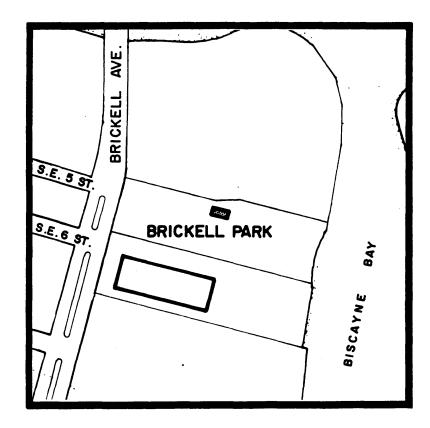

The mausoleum once sat in the center of a private cul-de-sac, but today is surrounded by grass on all sides and located between Brickell Avenue and the bay. 3 The Brickell Mausoleum is situated within Brickell Park, a small portion of the original Brickell home place that was deeded to the City of Miami by the Brickell family.

# BRICKELL MAUSOLEUM 501 BRICKELL AVENUE