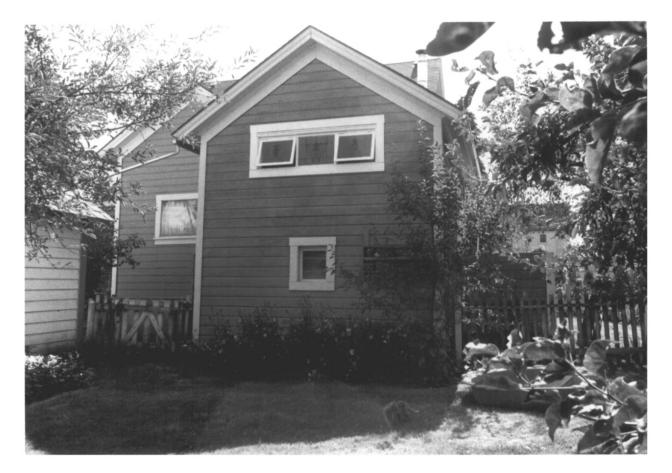

### (GRONGA)

Taylor, House Corvallis, Oregon, Banton County Photo by Barry Lawler Photo Date: 8/10/80 Photographer's negative

View of house from NE to SW

Photo #4 of 10 NOV 2 4 1981

(GRONGA) DEC - 9 1981

Taylor House Corvallis, Oregon, Bandon County Photo by Barry Lawler Photo Date: 8/10/80 Photographer's negative