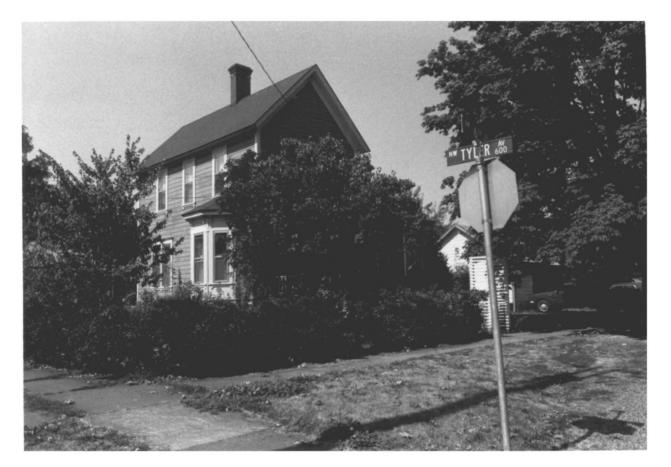

#### (GRONGE)

Taylor, House Corvallis, Oregon, Annow County Photo by Barry Lawler Photo Date: 8/10/80 Photographer's negative

View of house from South to North DEC -9 1981

Photo #1 of 10 NOV 24 fish