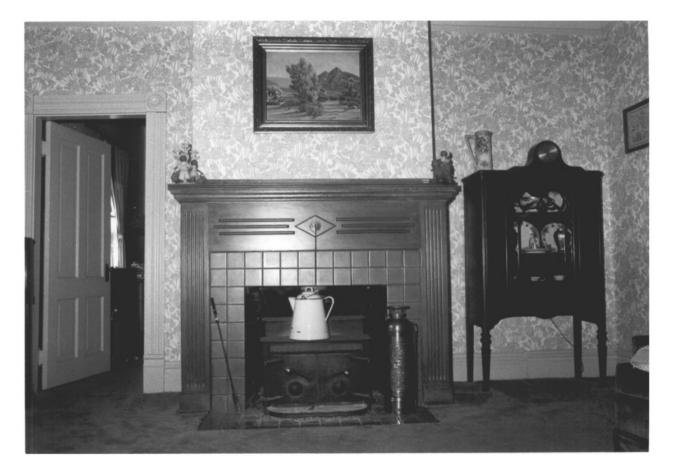

View of living room and (partial back bedroom from SE to NW

Photo #5 of 10

NOV 2 4 1981