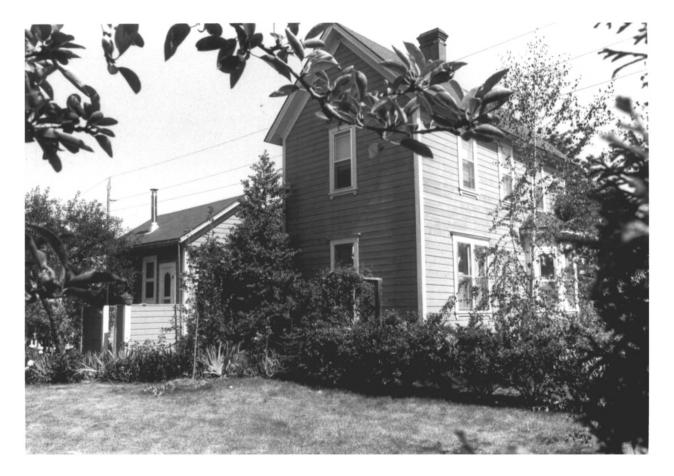

#### (GRONGE)

Taylor, House Corvallis, Oregon, Annow County Photo by Barry Lawler Photo Date: 8/10/80 Photographer's negative

View of house from South to North DEC -9 1981

Photo #1 of 10 NOV 24 fish



#### (GROMOA)

Taylor, House Corvallis, Oregon, BANTON COUNTY Photo by Barry Lawler Photo Date: 8/10/80 Photographer's negative

View of house from East to West Photo #2 of 10 DEC - 9 1981

NOV 2 4 1981



(GRONGA)
Taylor, House
Corvallis, Oregon, Banton County
Photo by Barry Lawler
Photo Date: 8/10/80
Photographer's negative

View of house from West to East Photo #3 of 10 DEC - 9 1981 NOV 2 4 1981



### (GRONGA)

Taylor, House Corvallis, Oregon, Banton County Photo by Barry Lawler Photo Date: 8/10/80 Photographer's negative

View of house from NE to SW

Photo #4 of 10 NOV 2 4 1981



(GRONGA) DEC - 9 1981

Taylor House Corvallis, Oregon, Bandon County Photo by Barry Lawler Photo Date: 8/10/80 Photographer's negative

View of living room and (partial back bedroom from SE to NW

Photo #5 of 10

NOV 2 4 1981



### (GRONGA)

DEC - 9 1981

Taylor House Corvallis, Oregon, Banon County Photo by Barry Lawler Photo Date: 8/10/80 Photographer's negative

View of living room from NW to SE

Photo #