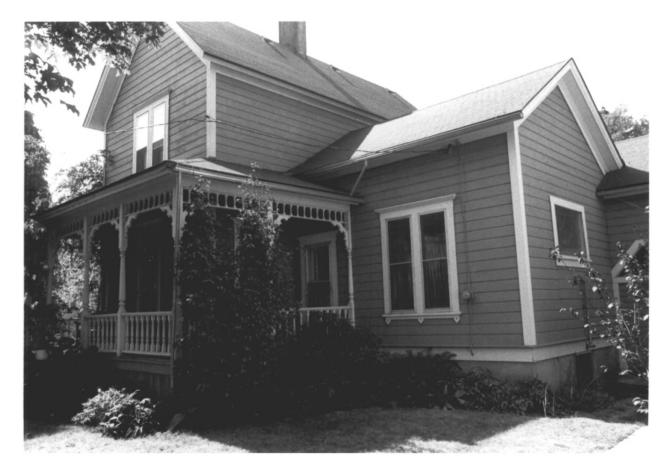

#### (GROMOA)

Taylor, House Corvallis, Oregon, BANTON COUNTY Photo by Barry Lawler Photo Date: 8/10/80 Photographer's negative

View of house from East to West Photo #2 of 10 DEC - 9 1981

NOV 2 4 1981

(GRONGA)
Taylor, House
Corvallis, Oregon, Banton County
Photo by Barry Lawler
Photo Date: 8/10/80
Photographer's negative