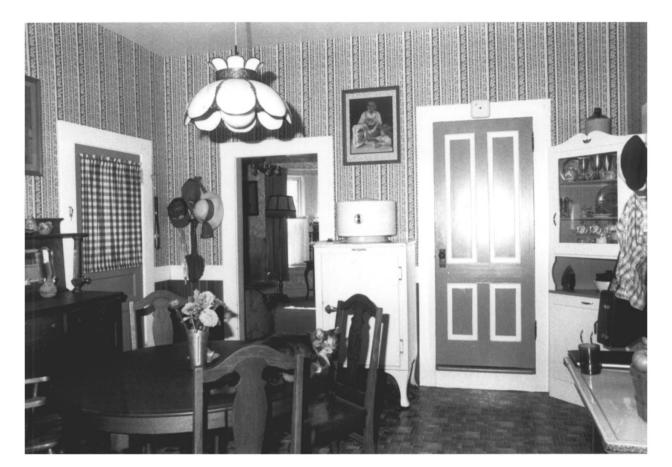

### (GAMOA) DEC - 9 1981 Taylor, House Corvallis, Oregon, BANTON COUNTY Photo by Barry Lawler Photo Date: 8/10/80

View of kitchen from SW to NE

Photographer's negative

Photo #8 of 10

NOV 2 4 1981

### (GRONGE) DEC - 9 1981 Taylor, House Corvallis, Oregon, BENTON COUNTY

Photo by Barry Lawler
Photo Date: 8/10/80
Photographer's negative

View of kitchen (and into livin room) from North to South

Photo #9 of 10 NOV 2 4 1981