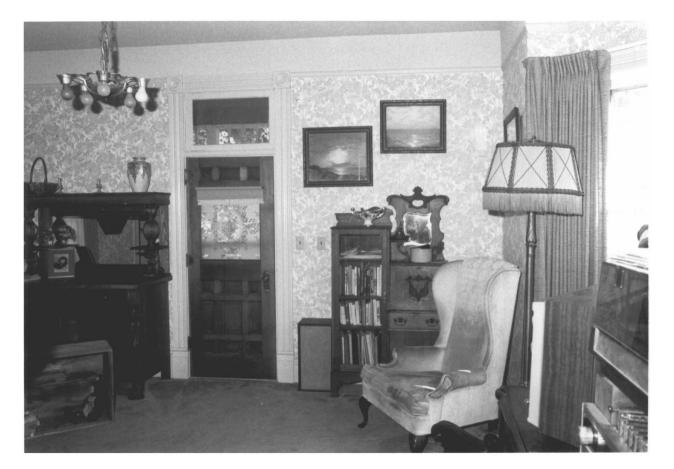

### (GRONGA)

DEC - 9 1981

Taylor House Corvallis, Oregon, Banon County Photo by Barry Lawler Photo Date: 8/10/80 Photographer's negative

View of living room from NW to SE

Photo #6 of 10 NOV 2 4 1981