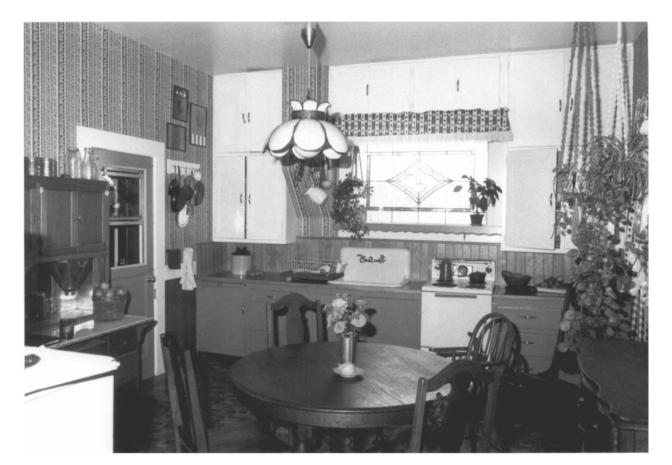

### (GAMOA) DEC - 9 1981 Taylor, House Corvallis, Oregon, BANTON COUNTY Photo by Barry Lawler Photo Date: 8/10/80

View of kitchen from SW to NE

Photographer's negative

Photo #8 of 10

NOV 2 4 1981