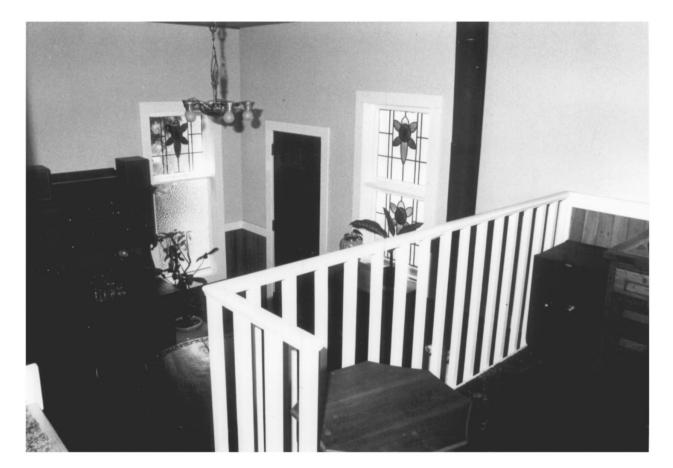

# Taylor House Corvallis, Oregon, Banton County Photo by Barry Lawler Photo Date: 8/10/80 Photographer's negative

View of Carriage House dining area from Carriage House "loft" level from NE to SW

Photo #10 of 10 NOV 2 4 1981