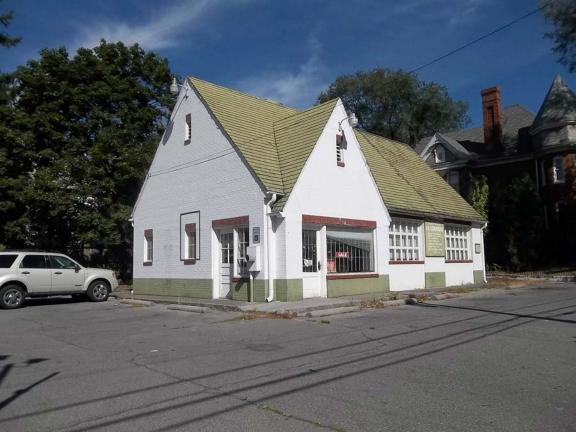

7. DESCRIPTION - Inventory

North Braddock Street (cont'd)

414: frame, 2<sup>1</sup>/<sub>2</sub> stories. Vernacular. Ca. 1890.

415 (Stonewall Jackson's Headquarters): brick; 1½ stories; gable roof with cross gables in east, central, and west bays; 1-story, 1-bay central entrance porch with upper deck. Gothic Revival. 1854. Sawn bargeboards on all cross gables and on 1st-floor window openings. Diamond pane windows. Lancet windows. Used as Stonewall Jackson's headquarters from November 1861 to the start of his valley campaign in March 1862. NR. VLR. HABSI. Quarles, pp. 54-57.