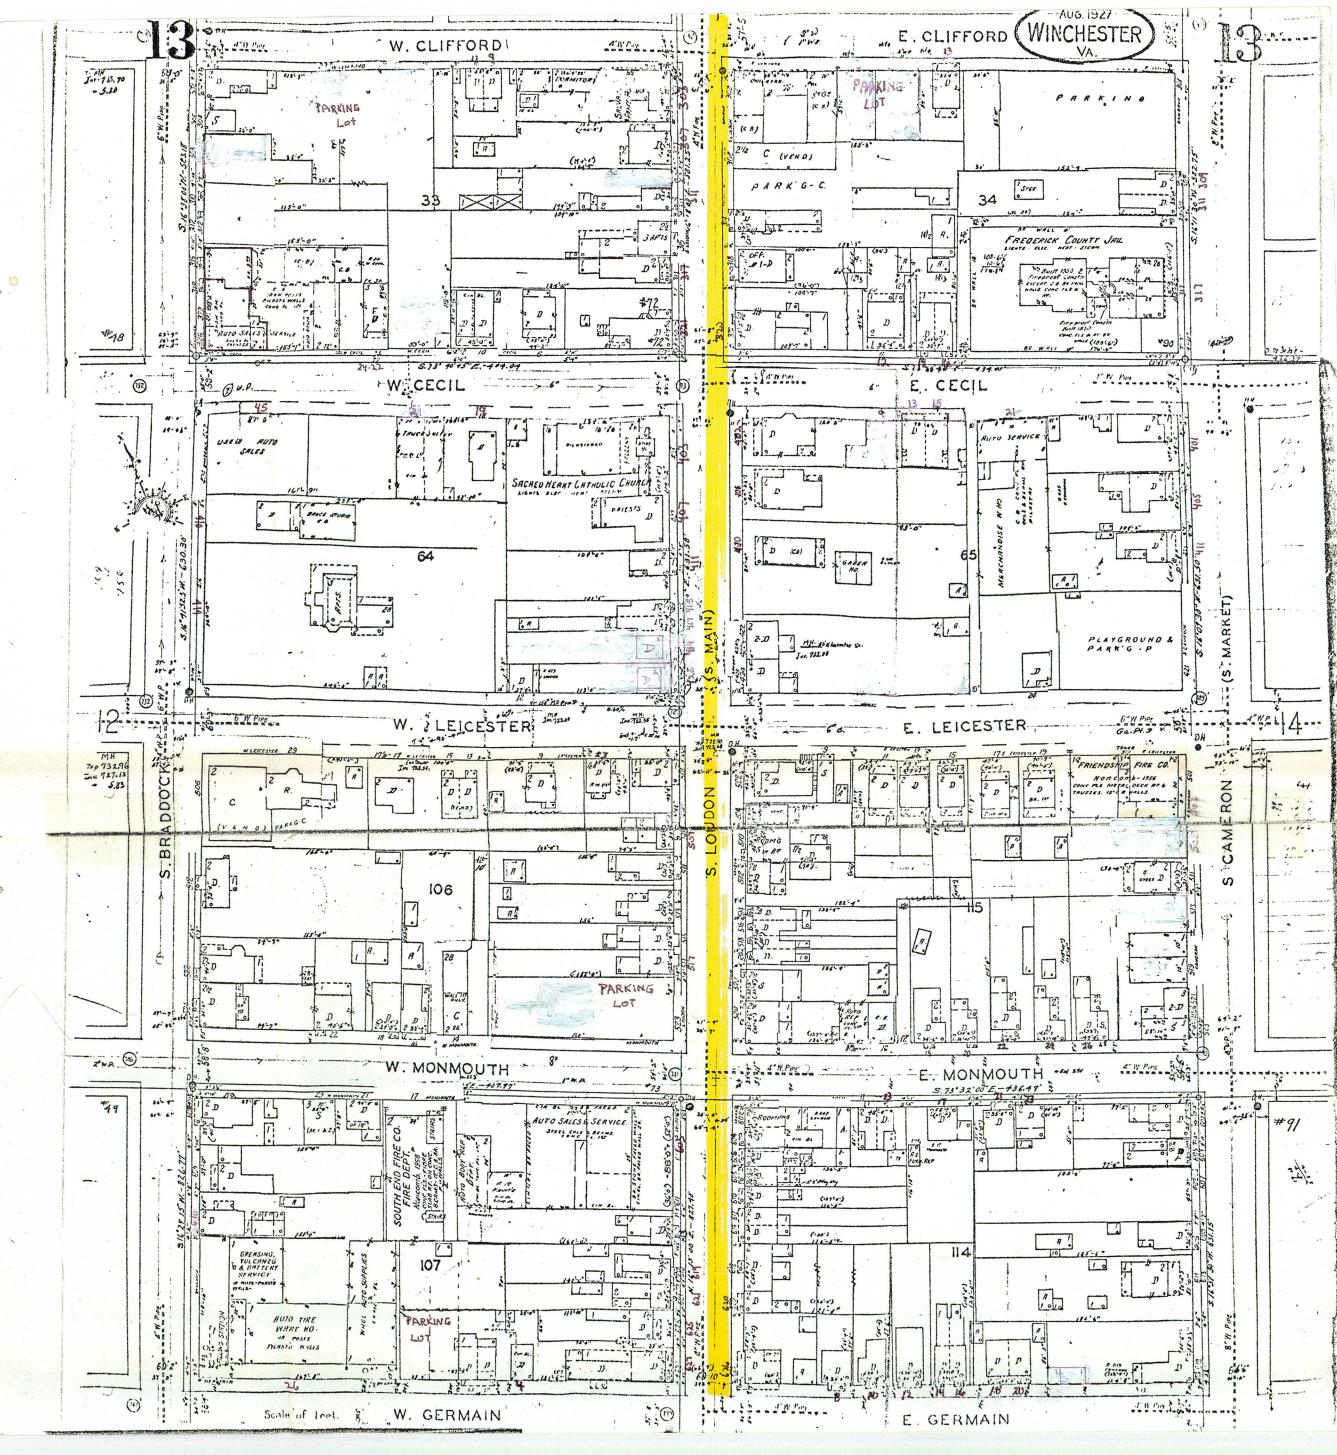

#### 2. LOCATION

Bounded roughly on the North by: North side 00 and 100 Blocks W. North Avenue: on the East by: East side 200-700 (part) Blocks S. Kent Street; West side 00 and 100 block S. East Lane; East side 00-200 (part) Blocks N. Cameron Street; East side 200 (part) - 500 (part) Blocks N. Loudoun Street; on the South by: North side 100 (part) and 200 (part) Blocks W. Gerrard Street; South side 00-200 (part) Blocks W. Germain Street and 00 and 100 Block E. Germain Street: and on the West by: West side 00-800 Blocks S. Washington Street; East side 00 Block N. Stewart Street; West side 100 Block N. Washington Street; and West side 200-500 (part) Blocks Fairmont Avenue. (See Verbal Boundary Description) 6. REPRESENTATION IN EXISTING SURVEYS (2) Historic American Buildings Survey Inventory 1958 Federal Library of Congress Washington, D.C. (3) Preservation of Historic Winchester Survey 1975, 1976 Local Preservation of Historic Winchester, Inc. 8 East Cork Street Winchester, Virginia 22601 (4) Virginia Historic Landmarks Commission Survey 1978 State Virginia Historic Landmarks Commission 221 Governor Street Richmond, Virginia 23219