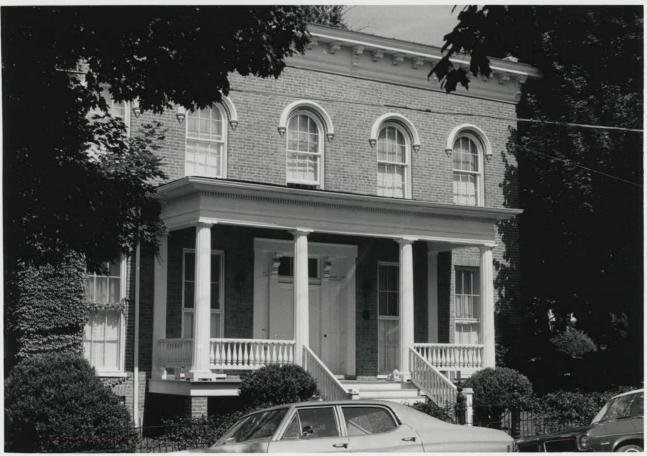

### 7. DESCRIPTION

Washington and Fairmont streets contain the highest number of architect-designed residences, most of which date from 1870 to 1910. These residences tend to be large in scale, set high off the street, and fronted by spacious, well-landscaped yards. A notable example is the imposing brick,  $2\frac{1}{2}$ -story Federal house at 521 S. Washington. Built ca. 1870, this house features a Greek Revival doorway set behind a formal, giant order, three-bay central portico with Corinthian columns. At 202 S. Washington is a brick,  $2\frac{1}{2}$  story residence (ca. 1895) with three large decorative semicircular arches defining the bays. The house exhibits decorative brickwork beneath the roof eave and above the first-floor arches (similar to the Rouss Fire House). A second-story, Colonial Revival, open sleeping porch marks the central bay.

The Colonial Revival is handsomely expressed at 15 S. Washington and 205 Fairmont, probably designed by the same (unknown) architect. These 2½-story, three-bay houses share in common Palladian windows in the first-floor side bays, an elaborate Colonial Revival doorway in the central entrance, a bay window on the second-floor central bay, pedimented dormers, and a Colonial Revival porch with paired Doric columns.