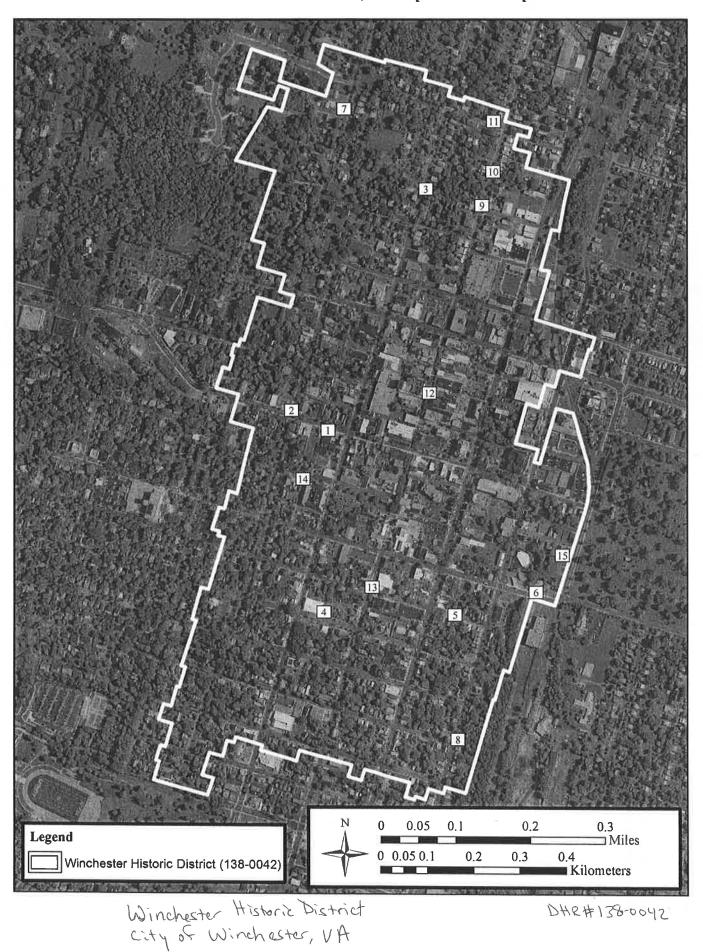

DESCRIBE THE PRESENT AND ORIGINAL (IF KNOWN) PHYSICAL APPEARANCE The Winchester Historic District is approximately forty-five city blocks in size and envelopes both commercial and residential properties. The district follows a gridiron plan, eighty percent of which lies within the city boundaries set following the Wood and Fairfax additions of 1758 and 1759. The district is bordered to the east by the Town Run, the railroad line, the Mt. Hebron Cemetery, and a small industrial tract. The northern boundary follows historic city limits along Fairfax Lane in a westerly direction from Kent to Loudoun streets. At this point the boundary extends north along Loudoum Street to North Avenue then west to Fairmont Street. This latter section, though not part of the city boundaries as established in 1759, contains one 18th- and several 19th-century structures of local and state significance. Notable examples among these are a series of late 19th-century Italianate houses on the west side of the 300 block of N. Braddock, Stonewall Jackson's Headquarters (Gothic Revival, 1854, 415 N. Braddock), "Fairmont" (Georgian, 1812, 1830; 311 Fairmont), AME Church (vernacular Gothic Revival, 1878, 428 N. Loudoum), and 303 and 445 Fairmont (Italianate, ca. 1875-1880).

The western boundary follows Fairmont and Washington streets, two tree-lined, upper middle-class, residential avenues. Though historic city limits extend one block further west to Stewart Street, most existing structures in this area reflect post-1930 development and thus do not meet National Register criteria. The southern axis of Washington Street is marked by the large lawn fronting Handley High School. The district's remaining southern border extends along Germain Street, a residential street containing worker housing from the second half of the 19th century. South of Germain Street lies a higher concentration of post-1930s commercial structures, spotted by occasional 19thcentury builder houses. All boundaries were determined by historical precedent and/or degrees of architectural integrity.

#### 2. LOCATION

Bounded roughly on the North by: North side 00 and 100 Blocks W. North Avenue: on the East by: East side 200-700 (part) Blocks S. Kent Street; West side 00 and 100 block S. East Lane; East side 00-200 (part) Blocks N. Cameron Street; East side 200 (part) - 500 (part) Blocks N. Loudoun Street; on the South by: North side 100 (part) and 200 (part) Blocks W. Gerrard Street; South side 00-200 (part) Blocks W. Germain Street and 00 and 100 Block E. Germain Street: and on the West by: West side 00-800 Blocks S. Washington Street; East side 00 Block N. Stewart Street; West side 100 Block N. Washington Street; and West side 200-500 (part) Blocks Fairmont Avenue. (See Verbal Boundary Description) 6. REPRESENTATION IN EXISTING SURVEYS (2) Historic American Buildings Survey Inventory 1958 Federal Library of Congress Washington, D.C. (3) Preservation of Historic Winchester Survey 1975, 1976 Local Preservation of Historic Winchester, Inc. 8 East Cork Street Winchester, Virginia 22601 (4) Virginia Historic Landmarks Commission Survey 1978 State Virginia Historic Landmarks Commission 221 Governor Street Richmond, Virginia 23219