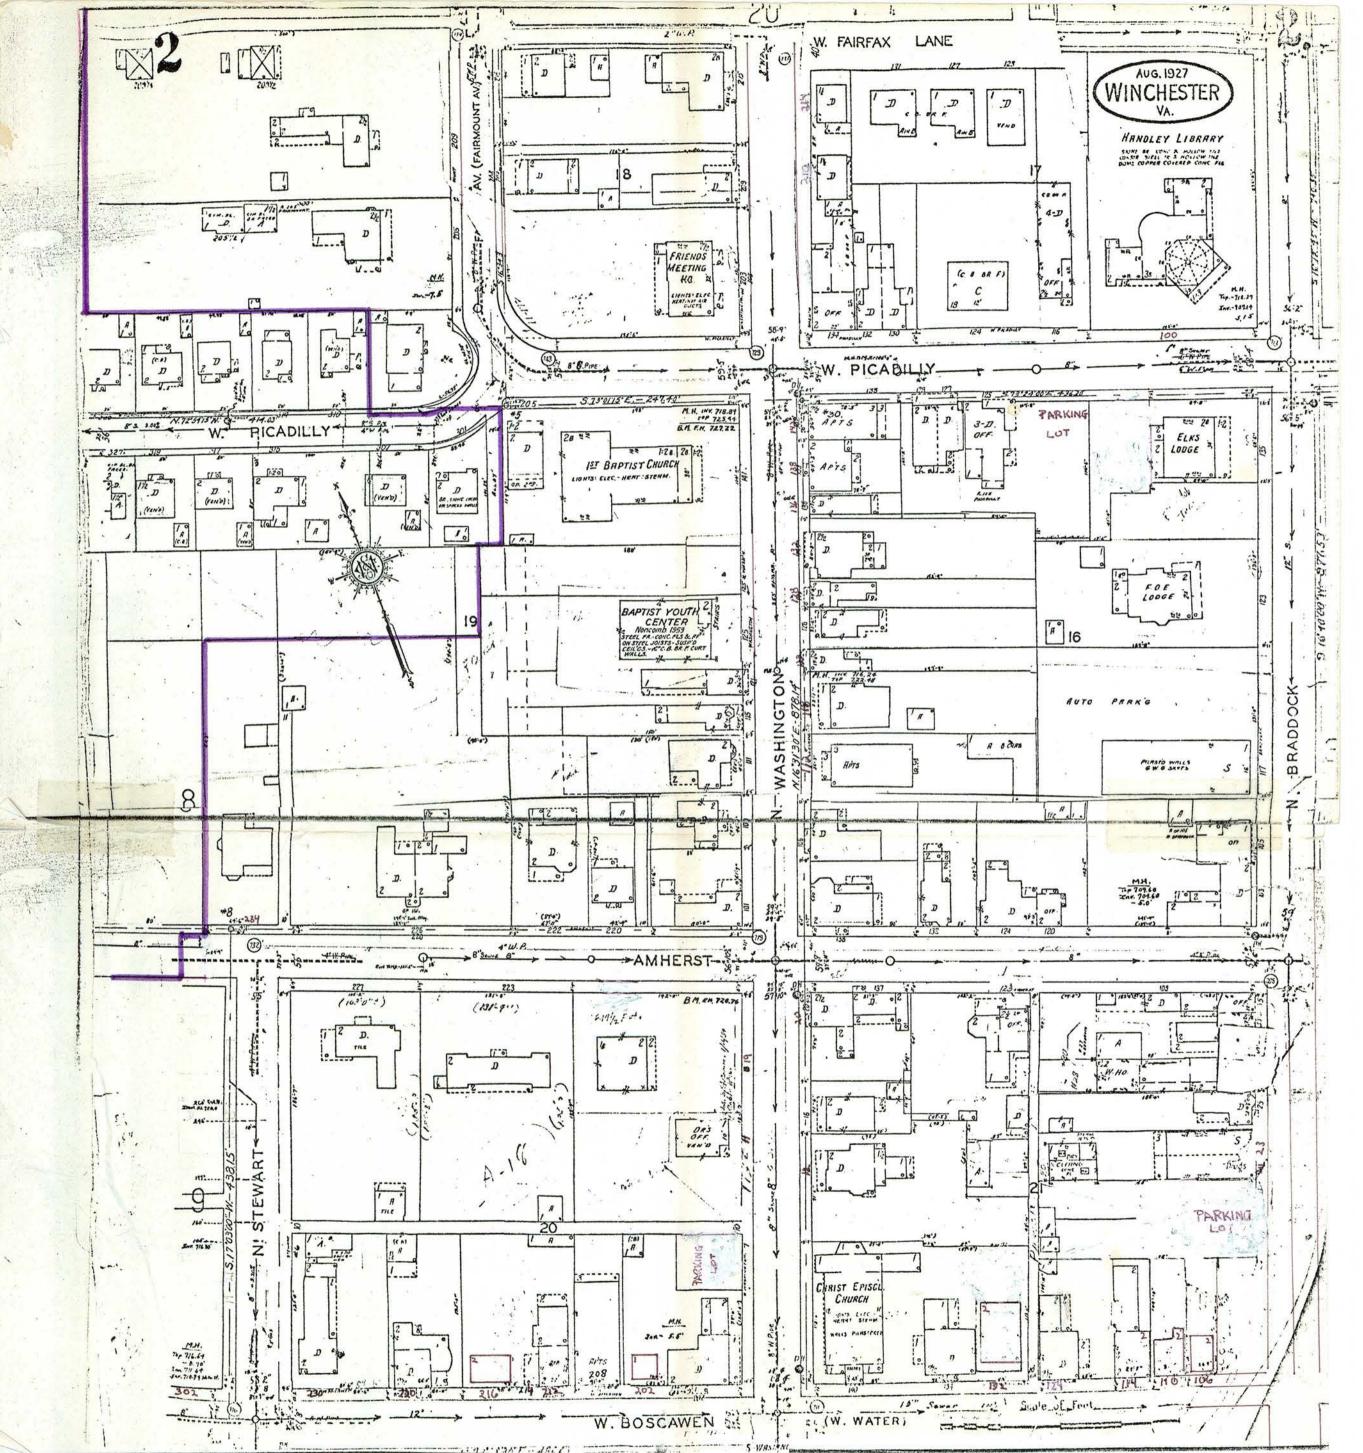

#### 2. LOCATION

Bounded roughly on the North by: North side 00 and 100 Blocks W. North Avenue: on the East by: East side 200-700 (part) Blocks S. Kent Street; West side 00 and 100 block S. East Lane; East side 00-200 (part) Blocks N. Cameron Street; East side 200 (part) - 500 (part) Blocks N. Loudoun Street; on the South by: North side 100 (part) and 200 (part) Blocks W. Gerrard Street; South side 00-200 (part) Blocks W. Germain Street and 00 and 100 Block E. Germain Street: and on the West by: West side 00-800 Blocks S. Washington Street; East side 00 Block N. Stewart Street; West side 100 Block N. Washington Street; and West side 200-500 (part) Blocks Fairmont Avenue. (See Verbal Boundary Description) 6. REPRESENTATION IN EXISTING SURVEYS (2) Historic American Buildings Survey Inventory 1958 Federal Library of Congress Washington, D.C. (3) Preservation of Historic Winchester Survey 1975, 1976 Local Preservation of Historic Winchester, Inc. 8 East Cork Street Winchester, Virginia 22601 (4) Virginia Historic Landmarks Commission Survey 1978 State Virginia Historic Landmarks Commission 221 Governor Street Richmond, Virginia 23219