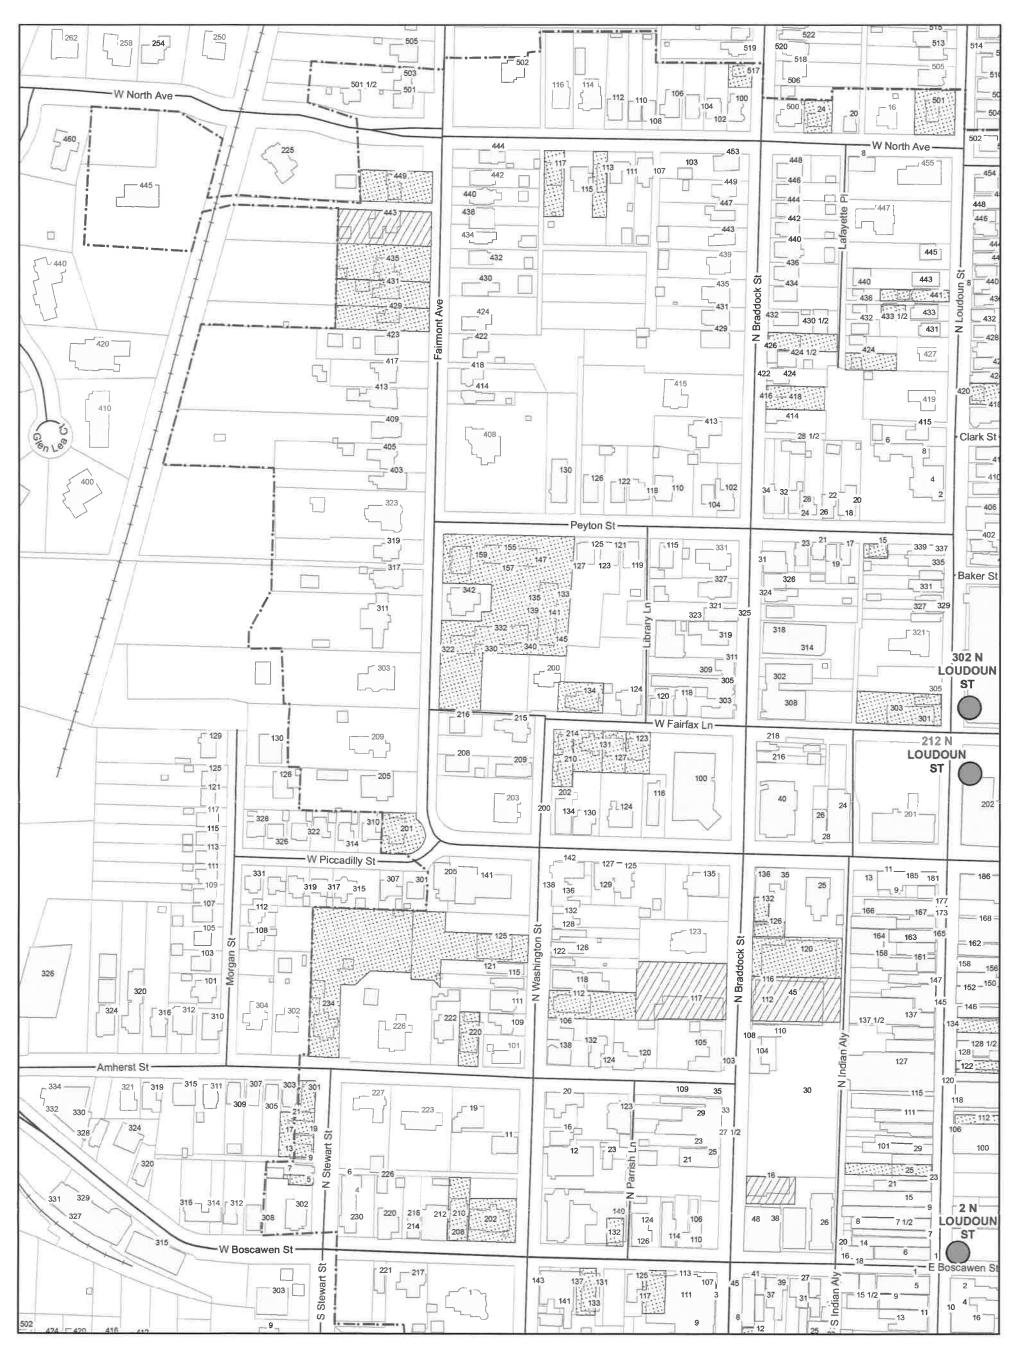

#### 2. LOCATION

Bounded roughly on the North by: North side 00 and 100 Blocks W. North Avenue: on the East by: East side 200-700 (part) Blocks S. Kent Street; West side 00 and 100 block S. East Lane; East side 00-200 (part) Blocks N. Cameron Street; East side 200 (part) - 500 (part) Blocks N. Loudoun Street; on the South by: North side 100 (part) and 200 (part) Blocks W. Gerrard Street; South side 00-200 (part) Blocks W. Germain Street and 00 and 100 Block E. Germain Street: and on the West by: West side 00-800 Blocks S. Washington Street; East side 00 Block N. Stewart Street; West side 100 Block N. Washington Street; and West side 200-500 (part) Blocks Fairmont Avenue. (See Verbal Boundary Description) 6. REPRESENTATION IN EXISTING SURVEYS (2) Historic American Buildings Survey Inventory 1958 Federal Library of Congress Washington, D.C. (3) Preservation of Historic Winchester Survey 1975, 1976 Local Preservation of Historic Winchester, Inc. 8 East Cork Street Winchester, Virginia 22601 (4) Virginia Historic Landmarks Commission Survey 1978 State Virginia Historic Landmarks Commission 221 Governor Street Richmond, Virginia 23219

7. DESCRIPTION - INVENTORY TABLE OF CONTENTS

| STREET NAME               | CONTINUATION SHEET NUMBER |
|---------------------------|---------------------------|
| Amherst Street            | 5-7                       |
| East Boscawen Street      | 7,8                       |
| West Boscawen Street      | 9-12                      |
| North Braddock Street     | 13-18                     |
| South Braddock Street     | 18-24                     |
| North Cameron Street      | 24-27                     |
| South Cameron Street      | 27-34                     |
| Cecil Street              | 34,35                     |
| East Clifford Street      | 36,37                     |
| West Clifford Street      | 37,38                     |
| East Cork Street          | 38,39                     |
| West Cork Street          | 40,41                     |
| Court Square              | 41,42                     |
| East Lane                 | 42                        |
| West Fairfax Lane         | 42,43                     |
| Fairmont Avenue           | 43-46                     |
| East Germain Street       | 47,48                     |
| West Germain Street       | 49,50                     |
| Indian Alley              | 50                        |
| North Kent Street         | 50,51                     |
| South Kent Street         | 51-56                     |
| East Leicester Street     | 56,57                     |
| West Leicester Street     | 58,59                     |
| North Loudoun Street      | 59-63                     |
| North Loudoun Street Mall | 63-67                     |
| South Loudoun Street Mall | 67–69                     |
| South Loudoun Street      | 70-76                     |
| East Monmouth Street      | 76,77                     |
| West Monmouth Street      | 78,79                     |
| North Avenue              | 79,80                     |
| Peyton Street             | 81-83                     |
| East Piccadilly Street    | 83-85                     |
| West Piccadilly Street    | 85-87                     |
| Rouss Avenue              | 88                        |
| Sharp Street              | 88,89                     |
| Stewart Street            | 90                        |
| North Washington Street   | 90-92                     |
| South Washington Street   | 92-98                     |
| Wolfe Street              | 98,99                     |
|                           |                           |