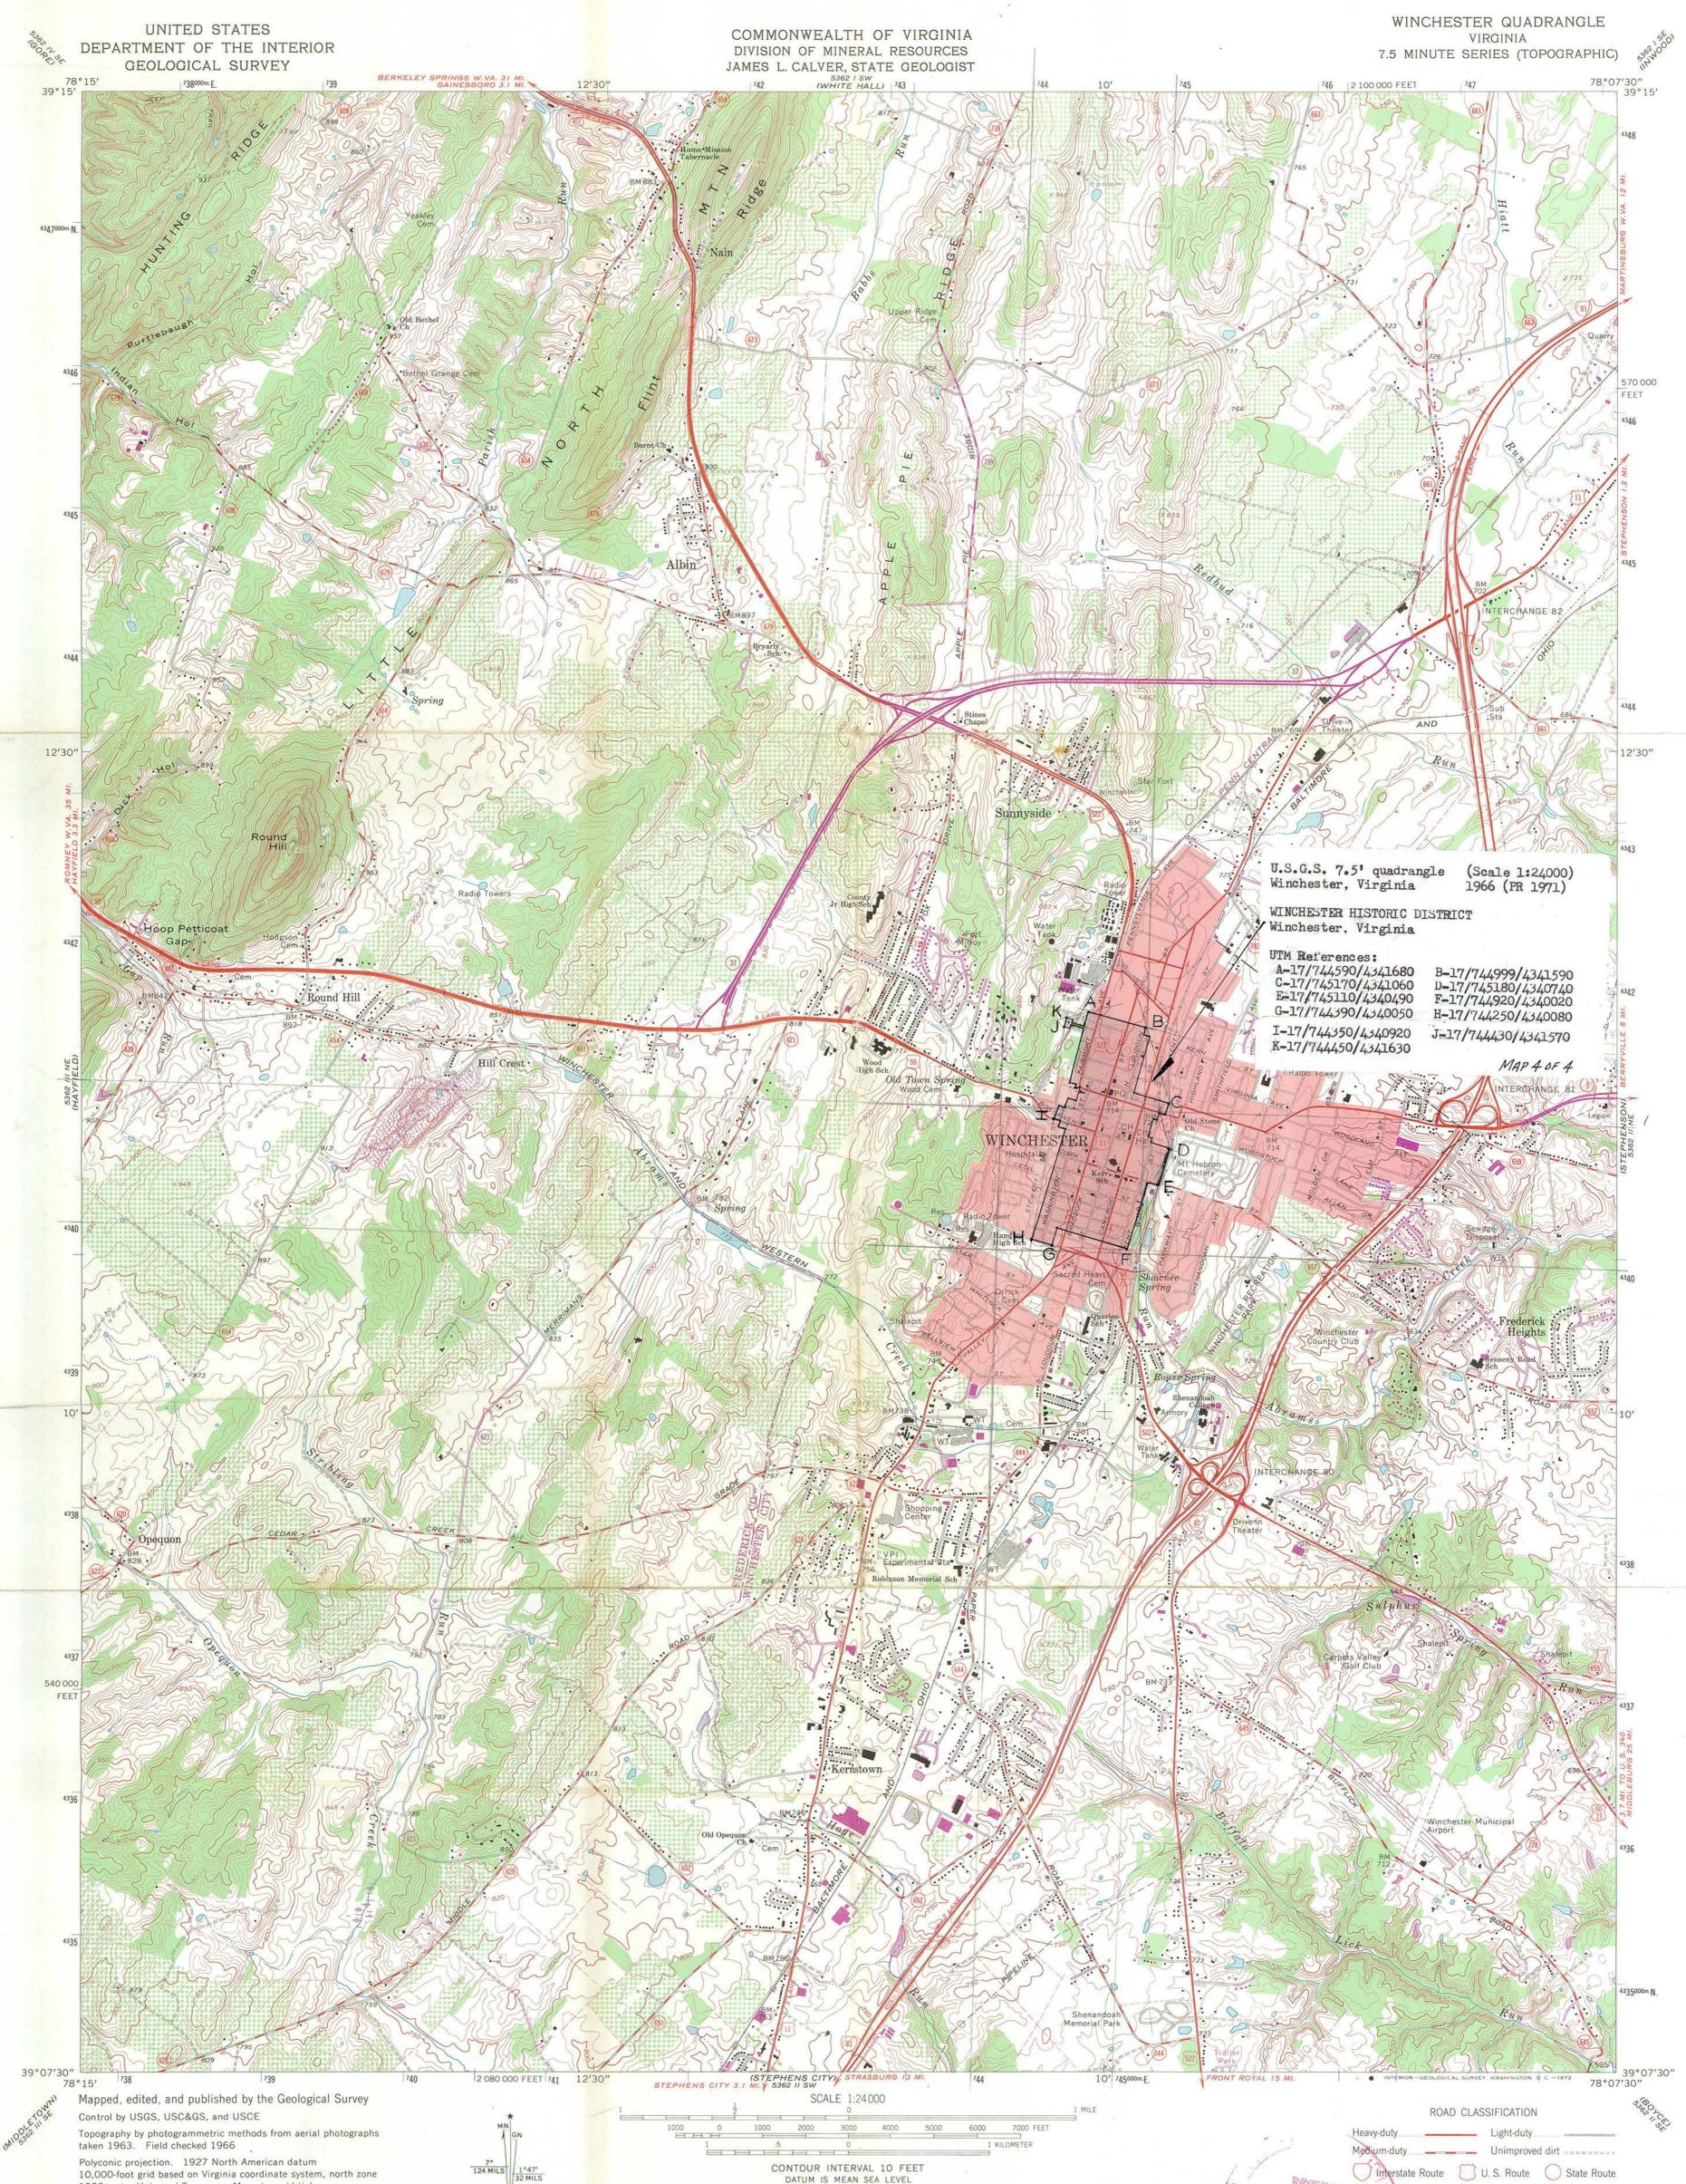

#### 2. LOCATION

Bounded roughly on the North by: North side 00 and 100 Blocks W. North Avenue: on the East by: East side 200-700 (part) Blocks S. Kent Street; West side 00 and 100 block S. East Lane; East side 00-200 (part) Blocks N. Cameron Street; East side 200 (part) - 500 (part) Blocks N. Loudoun Street; on the South by: North side 100 (part) and 200 (part) Blocks W. Gerrard Street; South side 00-200 (part) Blocks W. Germain Street and 00 and 100 Block E. Germain Street: and on the West by: West side 00-800 Blocks S. Washington Street; East side 00 Block N. Stewart Street; West side 100 Block N. Washington Street; and West side 200-500 (part) Blocks Fairmont Avenue. (See Verbal Boundary Description) 6. REPRESENTATION IN EXISTING SURVEYS (2) Historic American Buildings Survey Inventory 1958 Federal Library of Congress Washington, D.C. (3) Preservation of Historic Winchester Survey 1975, 1976 Local Preservation of Historic Winchester, Inc. 8 East Cork Street Winchester, Virginia 22601 (4) Virginia Historic Landmarks Commission Survey 1978 State Virginia Historic Landmarks Commission 221 Governor Street Richmond, Virginia 23219