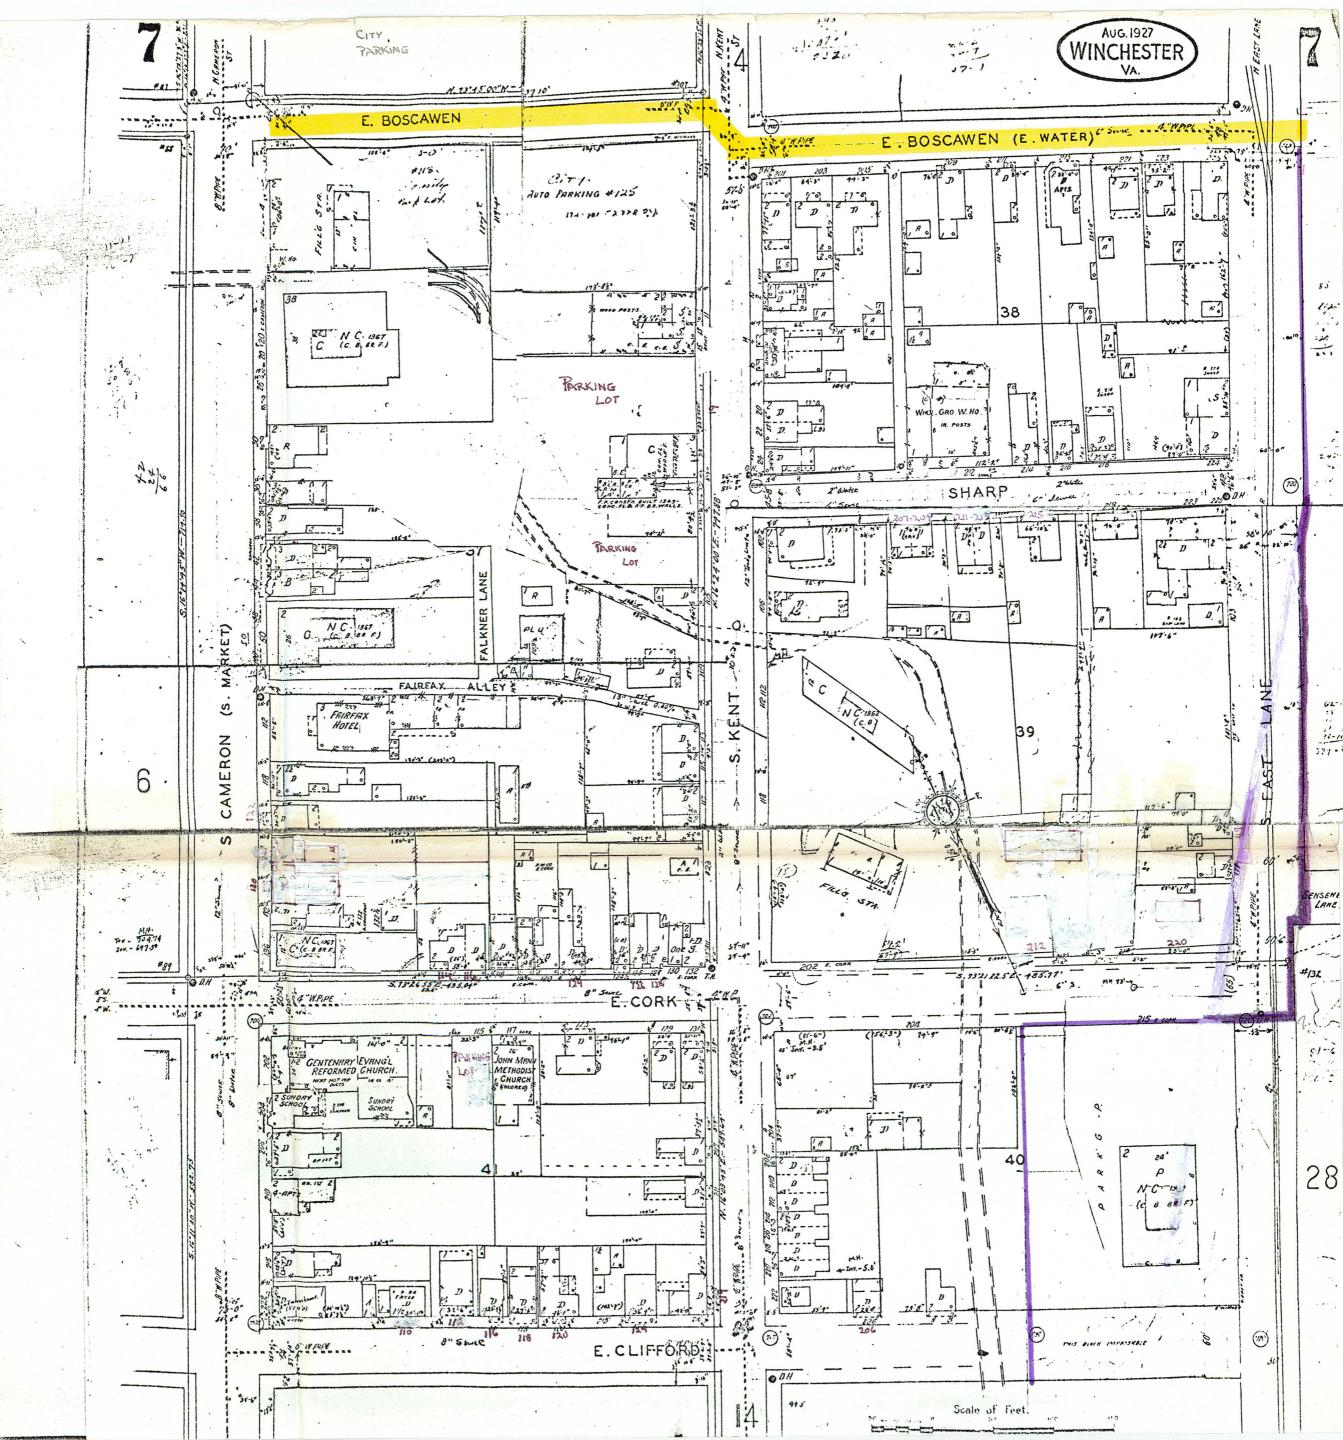

#### 2. LOCATION

Bounded roughly on the North by: North side 00 and 100 Blocks W. North Avenue: on the East by: East side 200-700 (part) Blocks S. Kent Street; West side 00 and 100 block S. East Lane; East side 00-200 (part) Blocks N. Cameron Street; East side 200 (part) - 500 (part) Blocks N. Loudoun Street; on the South by: North side 100 (part) and 200 (part) Blocks W. Gerrard Street; South side 00-200 (part) Blocks W. Germain Street and 00 and 100 Block E. Germain Street: and on the West by: West side 00-800 Blocks S. Washington Street; East side 00 Block N. Stewart Street; West side 100 Block N. Washington Street; and West side 200-500 (part) Blocks Fairmont Avenue. (See Verbal Boundary Description) 6. REPRESENTATION IN EXISTING SURVEYS (2) Historic American Buildings Survey Inventory 1958 Federal Library of Congress Washington, D.C. (3) Preservation of Historic Winchester Survey 1975, 1976 Local Preservation of Historic Winchester, Inc. 8 East Cork Street Winchester, Virginia 22601 (4) Virginia Historic Landmarks Commission Survey 1978 State Virginia Historic Landmarks Commission 221 Governor Street Richmond, Virginia 23219

302: frame, 2<sup>1</sup>/<sub>2</sub> stories. Colonial Revival. Ca. 1890.

East Boscawen Street

Often flooded by the Town Run during the 19th century, Boscawen Street was long known as Water Street.

00-100 Block

100 Block

Parking lots flank both sides of the 100 block. The north side parking lot is fronted by a five-foot high stone retaining wall and deciduous trees. The south side parking lot is fronted by a low brick retaining wall and trees. While walls and landscaped frontage attempt to soften the visual impact of these lots, their large size and scale break with established densities. This area, located across from City Hall, represents one of the historic district's weaker areas.

### 200 Block

The 200 block of East Boscawen is tree lined on both sides and is visually terminated by the picturesque stone Mt. Hebron Gate House (Stewart Barney and Henry Otis Chapman, Chateauesque, 1902).