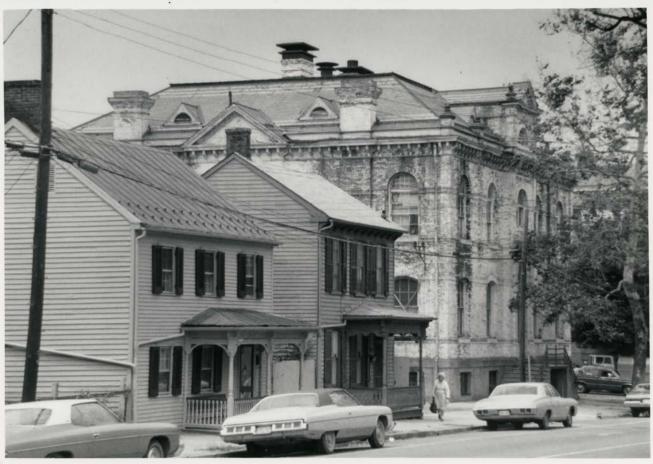

The core of the Winchester Historic District is firmly set by a four-block pedestrian mall extending along Loudoun Street from Cork to Piccadilly streets. The mall is flanked by numerous late 19th- and early 20th-century buildings of brick construction, two and three stories in height. Most of these structures display modernized false fronts along the street and second-story levels. Dating from the 1930s to the present, these fronts exhibit such varied styles as streamline moderne (Snow White Grill, 159 N. Loudoun), English half timber/Tudor Revival (The Oxford Shop, 23 N. Loudoun), and Colonial Revival (Jay's Boys and Girls Shop, 25 N. Loudoun). J. C. Penneys (2-6 N. Loudoun), Leggett (13-19 N. Loudoun), Cooper's (101 N. Loudoun), the Virginia ABC Store, (22-24 S. Loudoun), and Bell's (124 N. Loudoun) exemplify designs unsympathetic to the established historic scale, form and/or detail of most buildings facing on to the mall. Though modernized on the first floor, 7 N. Loudoun and 165 N. Loudoun retain much of their ca. 1870s period appearance on the second and third floors. The Masonic Lodge and Gray and Eddy Building (116-118 N. Loudoun) has recently undergone restoration to reflect more closely its turn-of-the-century appearance. A less-accurate restoration is witnessed at 137 N. Loudoun where paint has been stripped from the cornice, eave, eave brackets, and window heads and lintels, leaving the wood unpainted.

Mall buildings retaining much of their original period appearance include 12-14 N. Loudoun (Federal, ca. 1840), the First Presbyterian Church (114 S. Loudoun, Gothic Revival, 1841/1883), Farmers and Merchants Bank (106 N. Loudoun, Renaissance Revival, 1902), Shenandoah Valley National Bank (201 N. Loudoun, Beaux Arts ca. 1905), and the Commercial and Savings Bank (186 N. Loudoun, Neo-Classical Revival, ca. 1900).