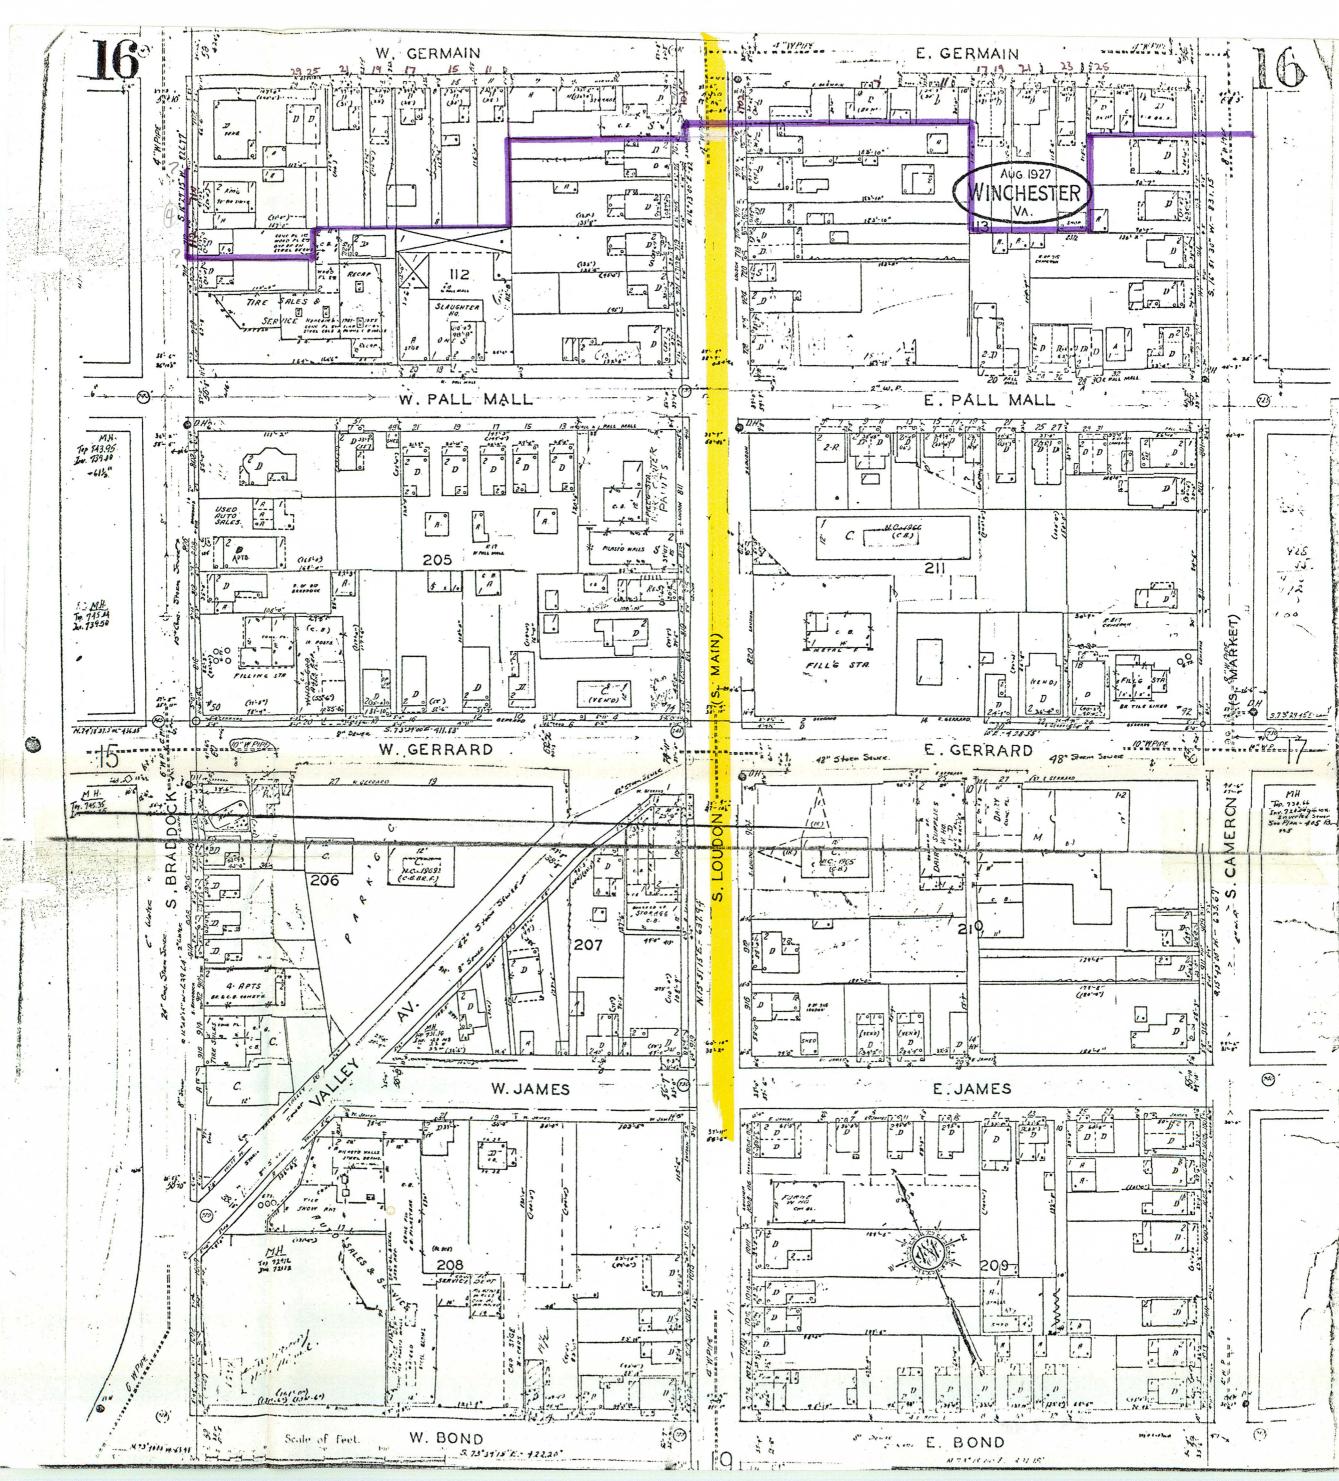

#### 2. LOCATION

Bounded roughly on the North by: North side 00 and 100 Blocks W. North Avenue: on the East by: East side 200-700 (part) Blocks S. Kent Street; West side 00 and 100 block S. East Lane; East side 00-200 (part) Blocks N. Cameron Street; East side 200 (part) - 500 (part) Blocks N. Loudoun Street; on the South by: North side 100 (part) and 200 (part) Blocks W. Gerrard Street; South side 00-200 (part) Blocks W. Germain Street and 00 and 100 Block E. Germain Street: and on the West by: West side 00-800 Blocks S. Washington Street; East side 00 Block N. Stewart Street; West side 100 Block N. Washington Street; and West side 200-500 (part) Blocks Fairmont Avenue. (See Verbal Boundary Description) 6. REPRESENTATION IN EXISTING SURVEYS (2) Historic American Buildings Survey Inventory 1958 Federal Library of Congress Washington, D.C. (3) Preservation of Historic Winchester Survey 1975, 1976 Local Preservation of Historic Winchester, Inc. 8 East Cork Street Winchester, Virginia 22601 (4) Virginia Historic Landmarks Commission Survey 1978 State Virginia Historic Landmarks Commission 221 Governor Street Richmond, Virginia 23219

302: frame, 2<sup>1</sup>/<sub>2</sub> stories. Colonial Revival. Ca. 1890.

East Boscawen Street

Often flooded by the Town Run during the 19th century, Boscawen Street was long known as Water Street.

00-100 Block

### 200 Block

The 200 block of East Boscawen is tree lined on both sides and is visually terminated by the picturesque stone Mt. Hebron Gate House (Stewart Barney and Henry Otis Chapman, Chateauesque, 1902).

Winchester Historic District, Winchester, Virginia

CONTINUATION SHEET #9 ITEM NUMBER 7 PAGE 8

7. <u>DESCRIPTION</u> - Inventory

West Boscawen Street

00-100 Block

3-11: brick, 3 stories. Queen Anne. Ca. 1900.

7. DESCRIPTION - Inventory

West Boscawen Street (cont'd)

45-47: brick, 2 stories. Commercial Vernacular. 1961. Does not contribute to historic character of district.

100 Block Brick sidewalks line the 100 block of West Boscawen Street.

### 200 Block

The 200 block of West Boscawen Street is tree lined with a brick sidewalk running along the north side.

202: brick, 1 story. Commercial Vernacular. 1963. This building with its low scale, heavily proportioned roof and contemporary details detracts from an otherwise architecturally strong intersection.

## North Cameron Street (Formerly Market Street)

Once a strong visual focal point in Winchester, the intersection of Boscawen and Cameron streets has been marred by parking lots and a gas station. The Kurtz Building at the northeast corner stands alone flanked by a large city parking lot to the north and east. City Hall occupies the northwest corner. A three-story, brick, Italianate office building is to the southwest and a gas station lies to the southeast.

7. DESCRIPTION - Inventory

North Cameron Street (cont'd)

00-100 Block

Northwest corner of Cameron and Boscawen (Rouss City Hall): brick,  $3\frac{1}{2}$  stories, hipped roof with 2 dormers and end cross gables, central square cupola with clock, 7 bays. Modified Romanesque Revival. 1900. Central entrance articulated by projecting archway. 1st- and 2nd-story windows sit in recessed grand arches. 2nd-floor windows are round arched. Plain recessed panels between 1st- and 2nd-floor windows. Fire escape fronts 3rd-5th bays. This imposing structure reflects Winchester's civic pride at the turn of the century. The clock tower is an important focal point to the city's skyline.

South Cameron Street

00-100 Block Brick sidewalks line this portion of South Cameron Street.

1,3,5 (Old Star Building): See 37-45 East Boscawen Street

4-10: glass and steel, 1 story. Prefabricated gas station. Ca. 1940. Does not contribute to the historic character of the district.