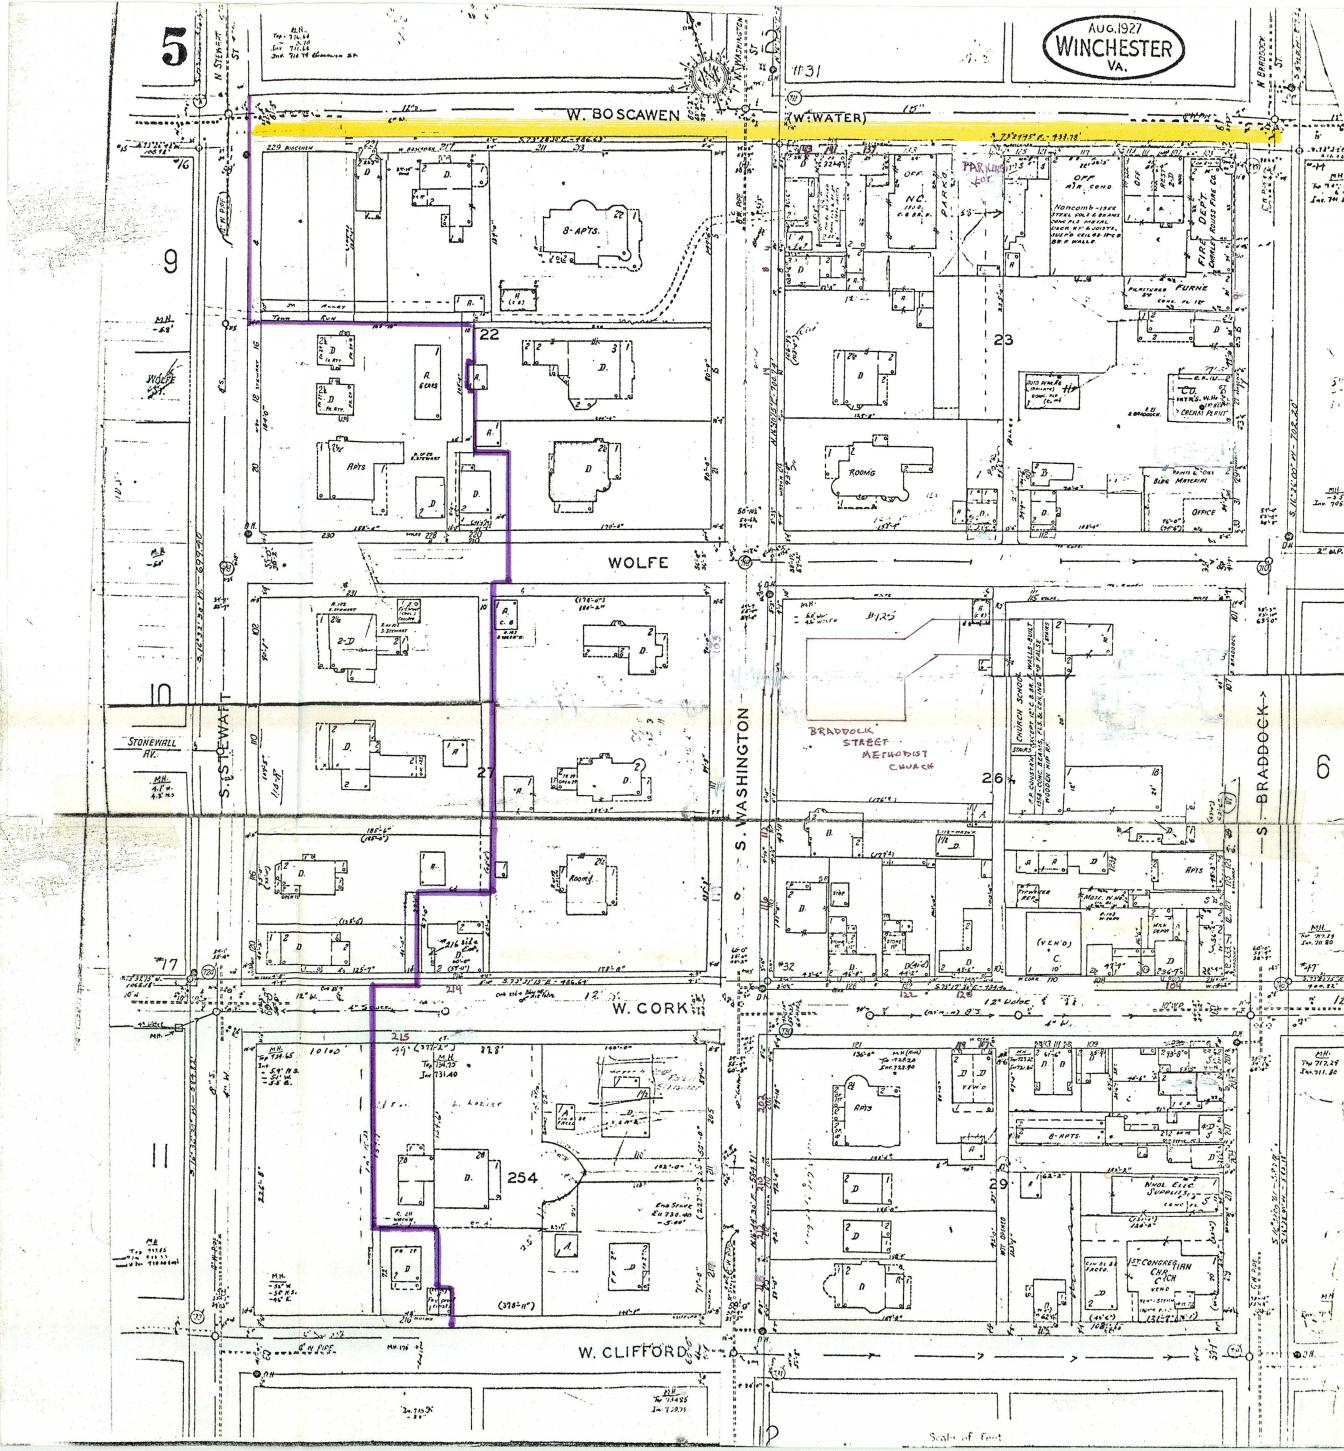

#### 2. LOCATION

Bounded roughly on the North by: North side 00 and 100 Blocks W. North Avenue: on the East by: East side 200-700 (part) Blocks S. Kent Street; West side 00 and 100 block S. East Lane; East side 00-200 (part) Blocks N. Cameron Street; East side 200 (part) - 500 (part) Blocks N. Loudoun Street; on the South by: North side 100 (part) and 200 (part) Blocks W. Gerrard Street; South side 00-200 (part) Blocks W. Germain Street and 00 and 100 Block E. Germain Street: and on the West by: West side 00-800 Blocks S. Washington Street; East side 00 Block N. Stewart Street; West side 100 Block N. Washington Street; and West side 200-500 (part) Blocks Fairmont Avenue. (See Verbal Boundary Description) 6. REPRESENTATION IN EXISTING SURVEYS (2) Historic American Buildings Survey Inventory 1958 Federal Library of Congress Washington, D.C. (3) Preservation of Historic Winchester Survey 1975, 1976 Local Preservation of Historic Winchester, Inc. 8 East Cork Street Winchester, Virginia 22601 (4) Virginia Historic Landmarks Commission Survey 1978 State Virginia Historic Landmarks Commission 221 Governor Street Richmond, Virginia 23219

## North Cameron Street (Formerly Market Street)

Once a strong visual focal point in Winchester, the intersection of Boscawen and Cameron streets has been marred by parking lots and a gas station. The Kurtz Building at the northeast corner stands alone flanked by a large city parking lot to the north and east. City Hall occupies the northwest corner. A three-story, brick, Italianate office building is to the southwest and a gas station lies to the southeast.

7. DESCRIPTION - Inventory

North Cameron Street (cont'd)

00-100 Block

Northwest corner of Cameron and Boscawen (Rouss City Hall): brick,  $3\frac{1}{2}$  stories, hipped roof with 2 dormers and end cross gables, central square cupola with clock, 7 bays. Modified Romanesque Revival. 1900. Central entrance articulated by projecting archway. 1st- and 2nd-story windows sit in recessed grand arches. 2nd-floor windows are round arched. Plain recessed panels between 1st- and 2nd-floor windows. Fire escape fronts 3rd-5th bays. This imposing structure reflects Winchester's civic pride at the turn of the century. The clock tower is an important focal point to the city's skyline.

2 (Kurtz Building): brick, 3<sup>1</sup>/<sub>2</sub> stories, gable roof (faces street), 3 bays. Vernacular with Eastlake details. Ca. 1830, 1880. 1st floor remodeled in 20th century. 2nd and 3rd floors have 6/6 sash with Eastlake surrounds. Central fanlight in gable section. Cast-iron cresting along gable end. Brick, 3<sup>1</sup>/<sub>2</sub>- story, 1-bay addition to north. Mansard roof with gable dormer and castiron cresting. Paired segmental arched windows on 2nd and 3rd stories. Shares similar cornice to main building. Ca. 1880. Originally built as a warehouse. Cartmell, A History of Frederick County, p. 299.

4 to Rouss Avenue: parking lot (site of Conrad house)

100 Block

106 (Linden Hill): brick; 2½ stories; gable roof; 5 bays; 1-story, Greek Revival, central entrance porch with plain frieze supported by Ionic columns. Federal/Greek Revival. Ca. 1810, 1850. Federal doorway with broken pediment, multipaned fanlight, and pilasters. Jack arches. 6/6 sash on 1st and 2nd floors. Modillions beneath eave. Paired brick interior chimneys to north and south. Built by John Bell, Winchester merchant active in community affairs. Present residence of Stewart Bell, Jr., current mayor of Winchester. HABSI. Quarles, pp. 101-110.