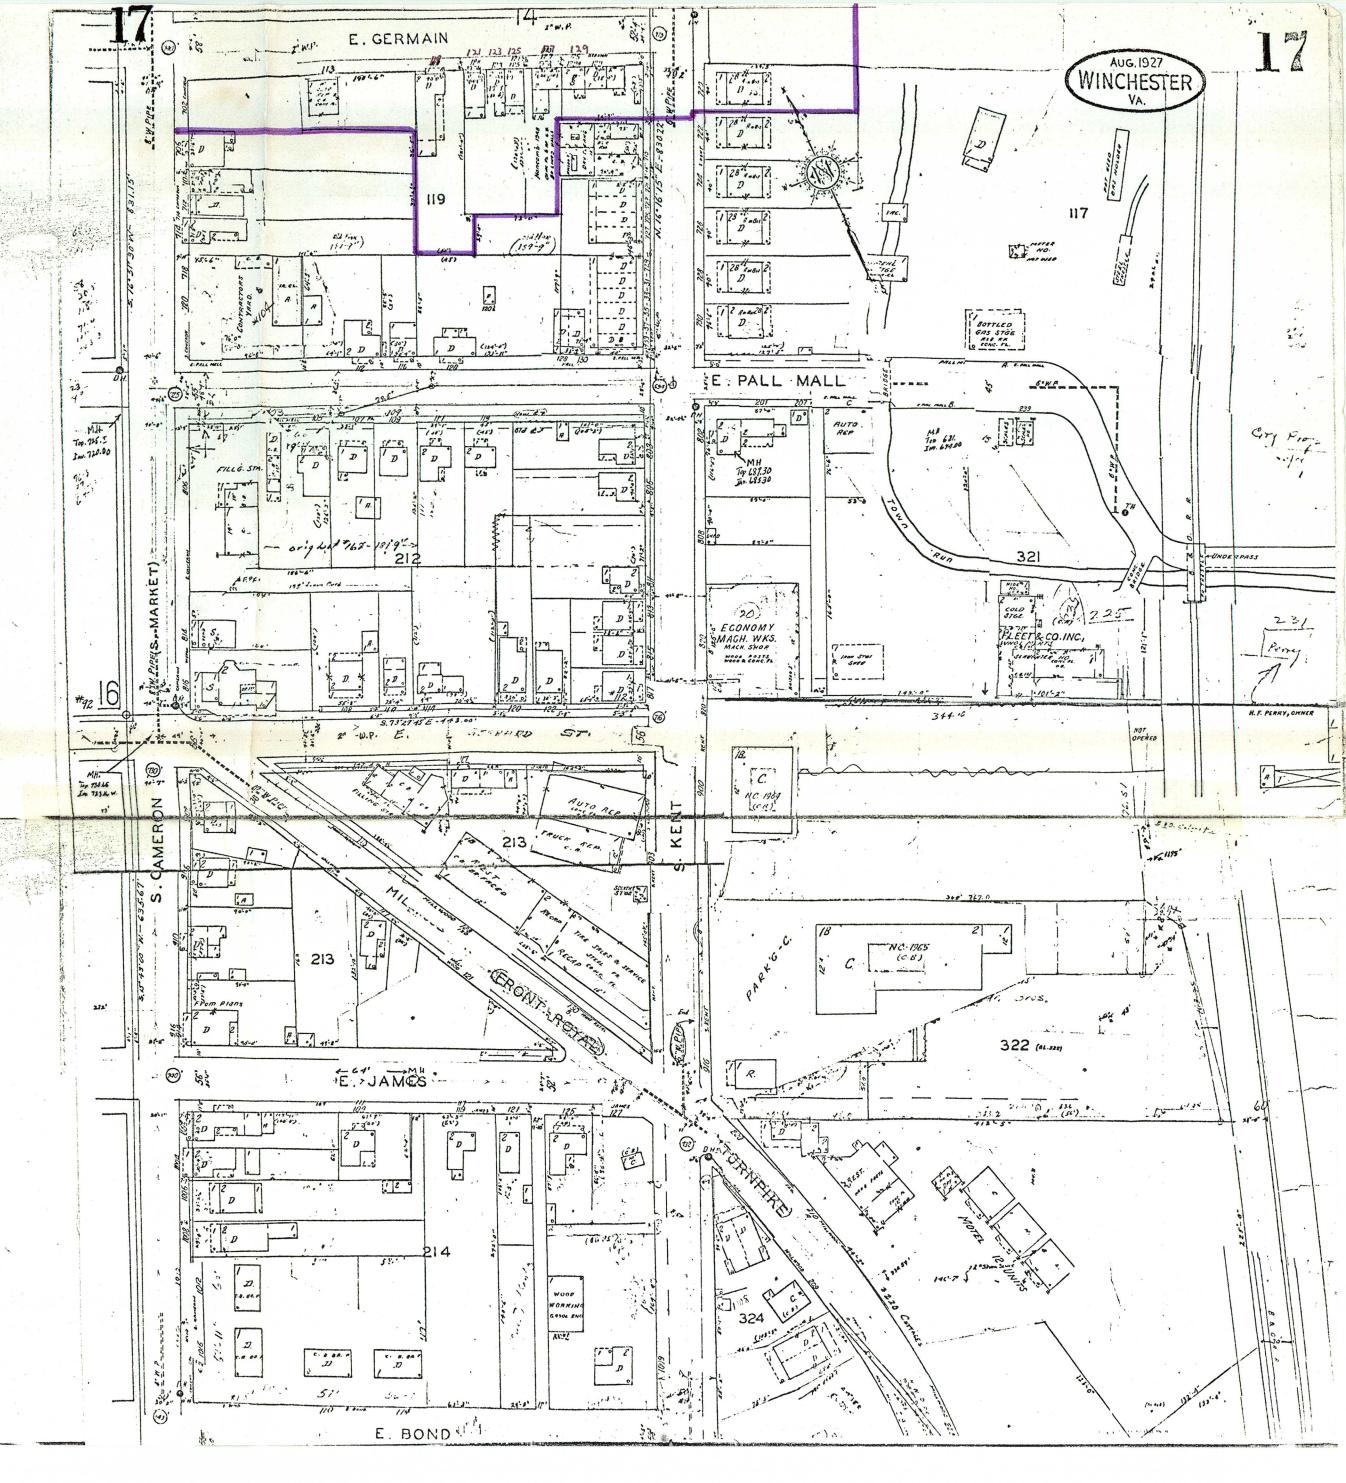

#### 2. LOCATION

Bounded roughly on the North by: North side 00 and 100 Blocks W. North Avenue: on the East by: East side 200-700 (part) Blocks S. Kent Street; West side 00 and 100 block S. East Lane; East side 00-200 (part) Blocks N. Cameron Street; East side 200 (part) - 500 (part) Blocks N. Loudoun Street; on the South by: North side 100 (part) and 200 (part) Blocks W. Gerrard Street; South side 00-200 (part) Blocks W. Germain Street and 00 and 100 Block E. Germain Street: and on the West by: West side 00-800 Blocks S. Washington Street; East side 00 Block N. Stewart Street; West side 100 Block N. Washington Street; and West side 200-500 (part) Blocks Fairmont Avenue. (See Verbal Boundary Description) 6. REPRESENTATION IN EXISTING SURVEYS (2) Historic American Buildings Survey Inventory 1958 Federal Library of Congress Washington, D.C. (3) Preservation of Historic Winchester Survey 1975, 1976 Local Preservation of Historic Winchester, Inc. 8 East Cork Street Winchester, Virginia 22601 (4) Virginia Historic Landmarks Commission Survey 1978 State Virginia Historic Landmarks Commission 221 Governor Street Richmond, Virginia 23219