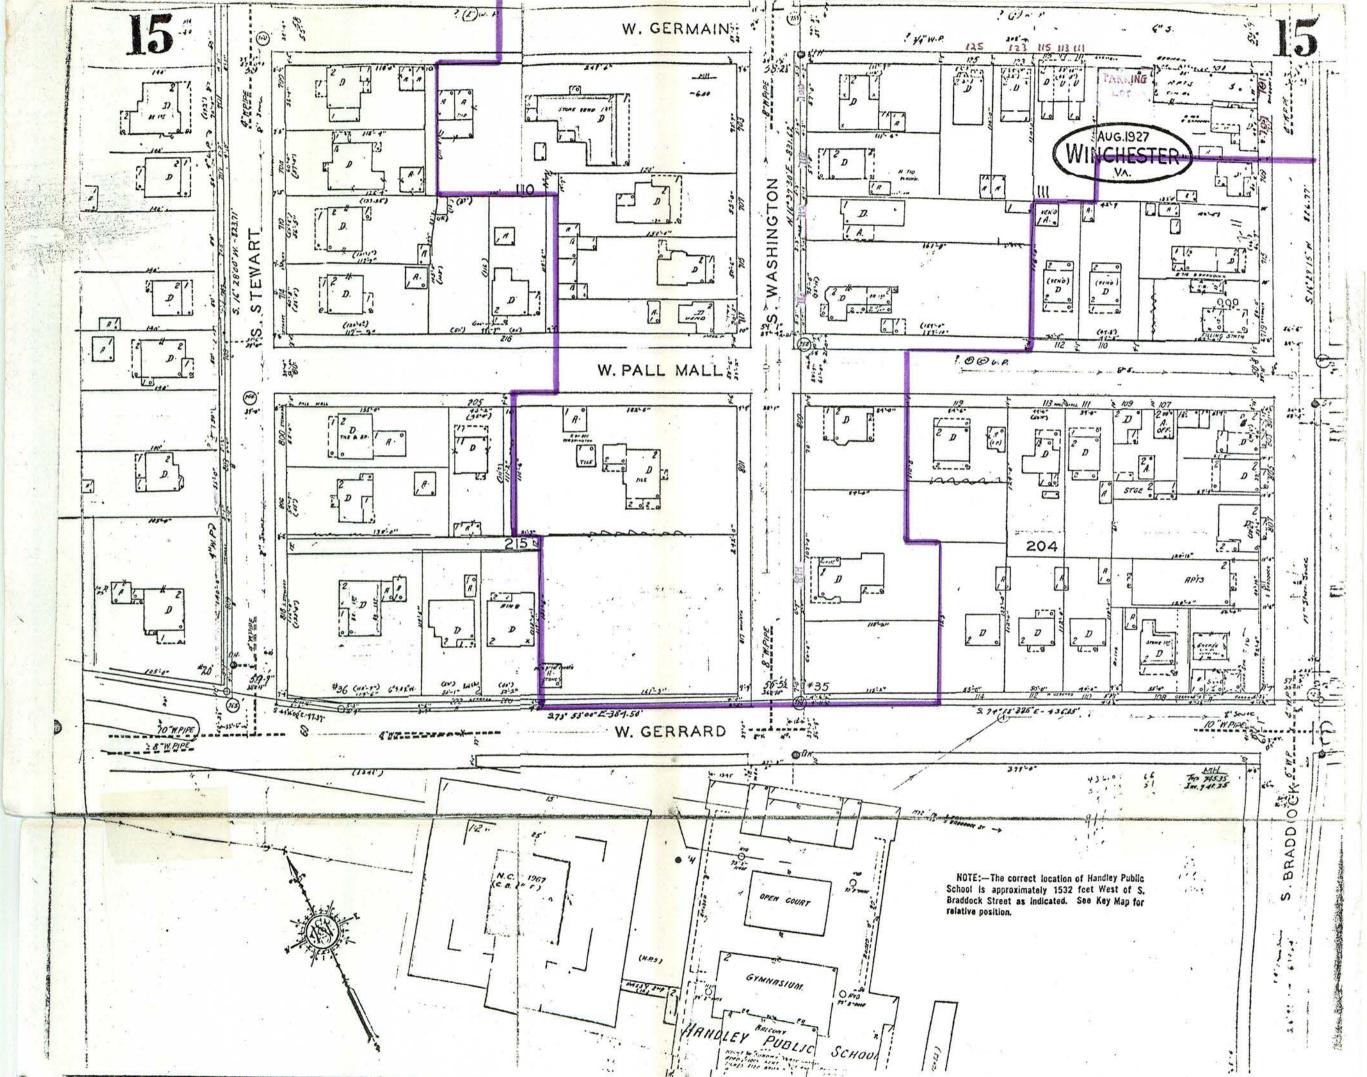

#### 2. LOCATION

Bounded roughly on the North by: North side 00 and 100 Blocks W. North Avenue: on the East by: East side 200-700 (part) Blocks S. Kent Street; West side 00 and 100 block S. East Lane; East side 00-200 (part) Blocks N. Cameron Street; East side 200 (part) - 500 (part) Blocks N. Loudoun Street; on the South by: North side 100 (part) and 200 (part) Blocks W. Gerrard Street; South side 00-200 (part) Blocks W. Germain Street and 00 and 100 Block E. Germain Street: and on the West by: West side 00-800 Blocks S. Washington Street; East side 00 Block N. Stewart Street; West side 100 Block N. Washington Street; and West side 200-500 (part) Blocks Fairmont Avenue. (See Verbal Boundary Description) 6. REPRESENTATION IN EXISTING SURVEYS (2) Historic American Buildings Survey Inventory 1958 Federal Library of Congress Washington, D.C. (3) Preservation of Historic Winchester Survey 1975, 1976 Local Preservation of Historic Winchester, Inc. 8 East Cork Street Winchester, Virginia 22601 (4) Virginia Historic Landmarks Commission Survey 1978 State Virginia Historic Landmarks Commission 221 Governor Street Richmond, Virginia 23219