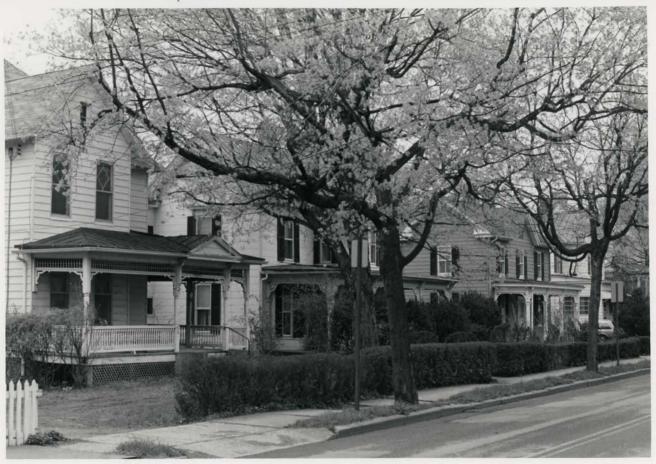

The western boundary follows Fairmont and Washington streets, two tree-lined, upper middle-class, residential avenues. Though historic city limits extend one block further west to Stewart Street, most existing structures in this area reflect post-1930 development and thus do not meet National Register criteria. The southern axis of Washington Street is marked by the large lawn fronting Handley High School. The district's remaining southern border extends along Germain Street, a residential street containing worker housing from the second half of the 19th century. South of Germain Street lies a higher concentration of post-1930s commercial structures, spotted by occasional 19thcentury builder houses. All boundaries were determined by historical precedent and/or degrees of architectural integrity.

The Winchester Historic District is graced by numerous tree-lined streets. The rich greenery of large old trees provides a relaxing contrast to the color and form of town houses and adds unity, color, and warmth to the district as a whole. Tree-lined streets of note include 300-700 S. Kent, 400 S.-100 N Cameron, Fairmont, and Washington streets. Streets laid along an east-west axis display richer landscaping as they approach Washington Street, the location of Winchester's middle to upper middle-class houses.