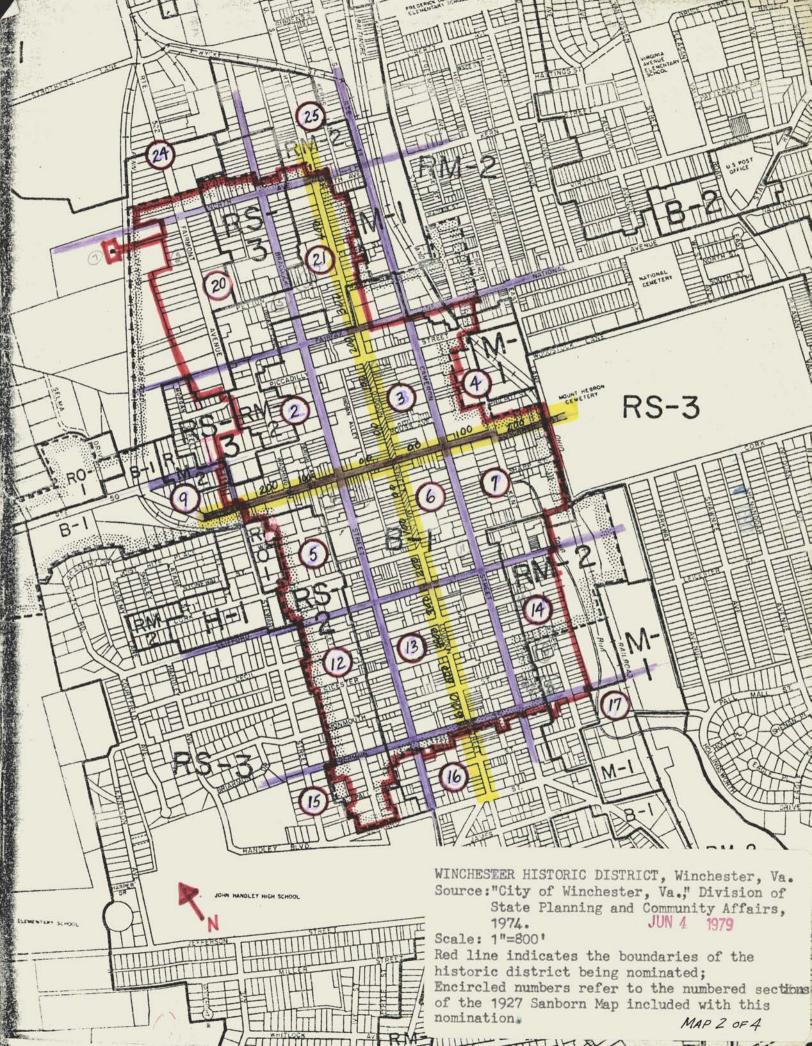

#### 2. LOCATION

Bounded roughly on the North by: North side 00 and 100 Blocks W. North Avenue: on the East by: East side 200-700 (part) Blocks S. Kent Street; West side 00 and 100 block S. East Lane; East side 00-200 (part) Blocks N. Cameron Street; East side 200 (part) - 500 (part) Blocks N. Loudoun Street; on the South by: North side 100 (part) and 200 (part) Blocks W. Gerrard Street; South side 00-200 (part) Blocks W. Germain Street and 00 and 100 Block E. Germain Street: and on the West by: West side 00-800 Blocks S. Washington Street; East side 00 Block N. Stewart Street; West side 100 Block N. Washington Street; and West side 200-500 (part) Blocks Fairmont Avenue. (See Verbal Boundary Description) 6. REPRESENTATION IN EXISTING SURVEYS (2) Historic American Buildings Survey Inventory 1958 Federal Library of Congress Washington, D.C. (3) Preservation of Historic Winchester Survey 1975, 1976 Local Preservation of Historic Winchester, Inc. 8 East Cork Street Winchester, Virginia 22601 (4) Virginia Historic Landmarks Commission Survey 1978 State Virginia Historic Landmarks Commission 221 Governor Street Richmond, Virginia 23219