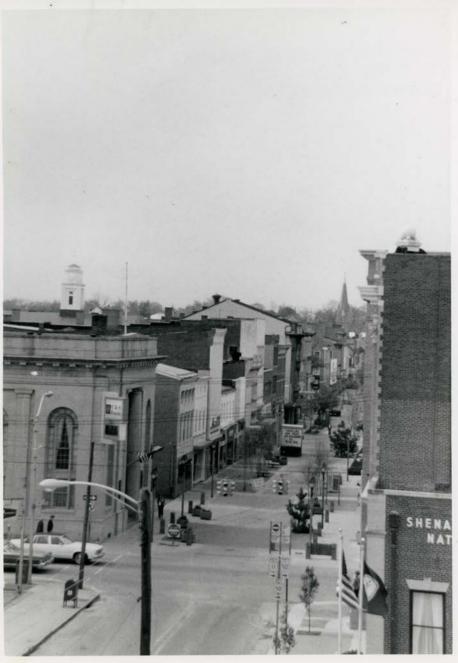

The core of the Winchester Historic District is firmly set by a four-block pedestrian mall extending along Loudoun Street from Cork to Piccadilly streets. The mall is flanked by numerous late 19th- and early 20th-century buildings of brick construction, two and three stories in height. Most of these structures display modernized false fronts along the street and second-story levels. Dating from the 1930s to the present, these fronts exhibit such varied styles as streamline moderne (Snow White Grill, 159 N. Loudoun), English half timber/Tudor Revival (The Oxford Shop, 23 N. Loudoun), and Colonial Revival (Jay's Boys and Girls Shop, 25 N. Loudoun). J. C. Penneys (2-6 N. Loudoun), Leggett (13-19 N. Loudoun), Cooper's (101 N. Loudoun), the Virginia ABC Store, (22-24 S. Loudoun), and Bell's (124 N. Loudoun) exemplify designs unsympathetic to the established historic scale, form and/or detail of most buildings facing on to the mall. Though modernized on the first floor, 7 N. Loudoun and 165 N. Loudoun retain much of their ca. 1870s period appearance on the second and third floors. The Masonic Lodge and Gray and Eddy Building (116-118 N. Loudoun) has recently undergone restoration to reflect more closely its turn-of-the-century appearance. A less-accurate restoration is witnessed at 137 N. Loudoun where paint has been stripped from the cornice, eave, eave brackets, and window heads and lintels, leaving the wood unpainted.

Mall buildings retaining much of their original period appearance include 12-14 N. Loudoun (Federal, ca. 1840), the First Presbyterian Church (114 S. Loudoun, Gothic Revival, 1841/1883), Farmers and Merchants Bank (106 N. Loudoun, Renaissance Revival, 1902), Shenandoah Valley National Bank (201 N. Loudoun, Beaux Arts ca. 1905), and the Commercial and Savings Bank (186 N. Loudoun, Neo-Classical Revival, ca. 1900).