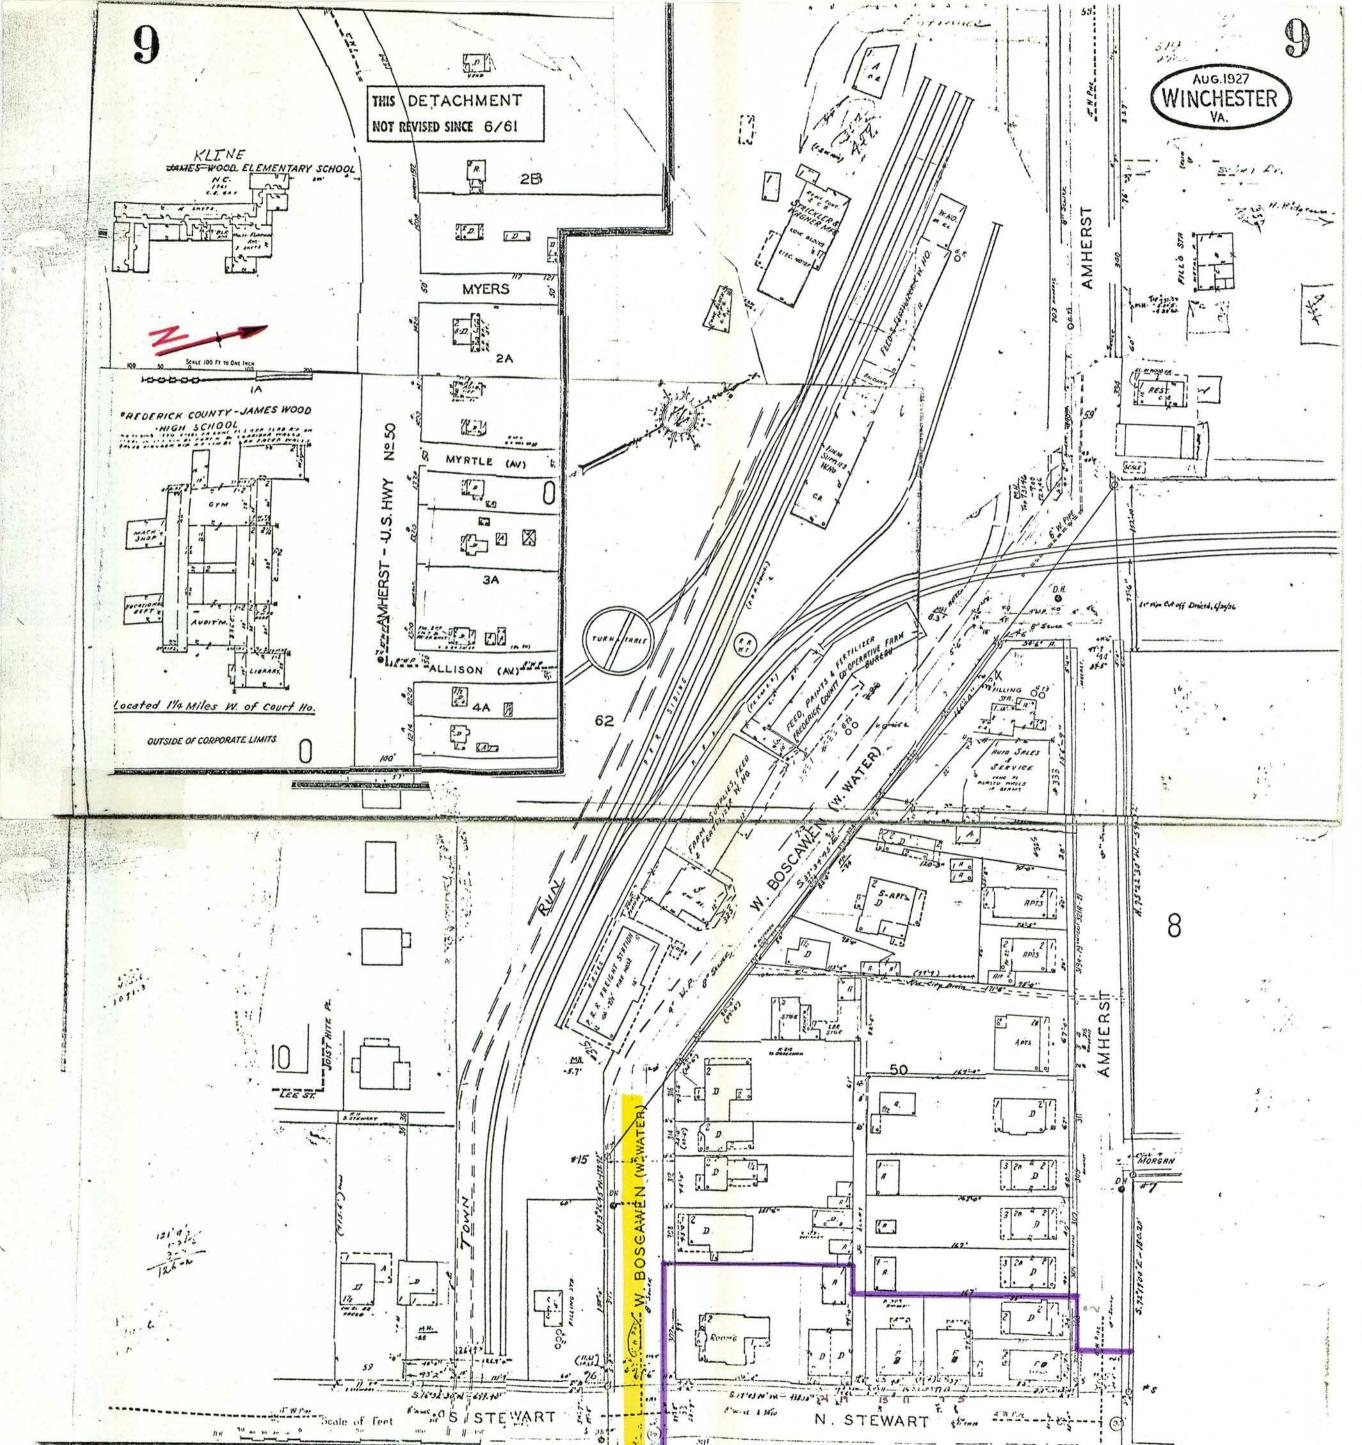

Winchester Historic District, Winchester, Virginia

CONTINUATION SHEET #9 ITEM NUMBER 7 PAGE 8

7. <u>DESCRIPTION</u> - Inventory

West Boscawen Street

00-100 Block

3-11: brick, 3 stories. Queen Anne. Ca. 1900.

10-14: stone (random rubble), gable roof, 4 bays. Vernacular. Ca. 1845. 1st floor altered for commercial shopfronts. Now double occupancy. Quoins. 6/6 sash on 2nd floor. Interior end chimneys with differing stack heights.

7. DESCRIPTION - Inventory

West Boscawen Street (cont'd)

45-47: brick, 2 stories. Commercial Vernacular. 1961. Does not contribute to historic character of district.

100 Block Brick sidewalks line the 100 block of West Boscawen Street.

> 103 (Rouss Fire Hall): brick, 2 stories with  $3\frac{1}{2}$ - story corner tower, 2 bays with 50' tower in east bay. Romanesque. 1895. Firetruck round arched garage in west bay. Stone string courses. Brickwork around arches similar to 202 S. Washington. Tower topped by fireman weathervane. This building is a strong architectural focal point in Winchester.

### 200 Block

The 200 block of West Boscawen Street is tree lined with a brick sidewalk running along the north side.

202: brick, 1 story. Commercial Vernacular. 1963. This building with its low scale, heavily proportioned roof and contemporary details detracts from an otherwise architecturally strong intersection.