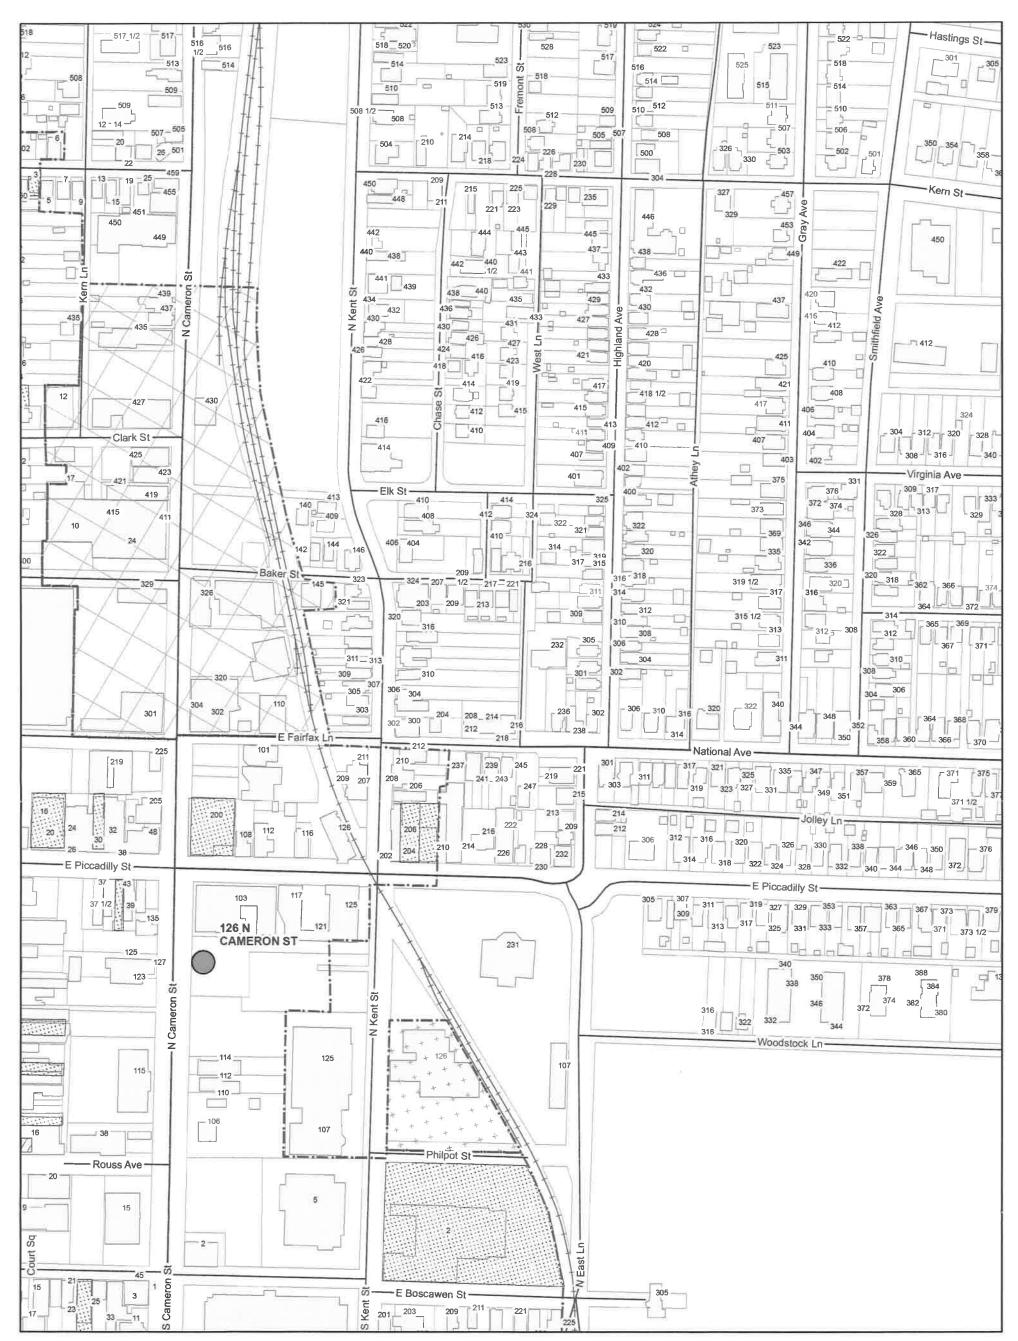

#### 2. LOCATION

Bounded roughly on the North by: North side 00 and 100 Blocks W. North Avenue: on the East by: East side 200-700 (part) Blocks S. Kent Street; West side 00 and 100 block S. East Lane; East side 00-200 (part) Blocks N. Cameron Street; East side 200 (part) - 500 (part) Blocks N. Loudoun Street; on the South by: North side 100 (part) and 200 (part) Blocks W. Gerrard Street; South side 00-200 (part) Blocks W. Germain Street and 00 and 100 Block E. Germain Street: and on the West by: West side 00-800 Blocks S. Washington Street; East side 00 Block N. Stewart Street; West side 100 Block N. Washington Street; and West side 200-500 (part) Blocks Fairmont Avenue. (See Verbal Boundary Description) 6. REPRESENTATION IN EXISTING SURVEYS (2) Historic American Buildings Survey Inventory 1958 Federal Library of Congress Washington, D.C. (3) Preservation of Historic Winchester Survey 1975, 1976 Local Preservation of Historic Winchester, Inc. 8 East Cork Street Winchester, Virginia 22601 (4) Virginia Historic Landmarks Commission Survey 1978 State Virginia Historic Landmarks Commission 221 Governor Street Richmond, Virginia 23219

7. DESCRIPTION - INVENTORY TABLE OF CONTENTS

| STREET NAME               | CONTINUATION SHEET NUMBER |
|---------------------------|---------------------------|
| Amherst Street            | 5-7                       |
| East Boscawen Street      | 7,8                       |
| West Boscawen Street      | 9-12                      |
| North Braddock Street     | 13-18                     |
| South Braddock Street     | 18-24                     |
| North Cameron Street      | 24-27                     |
| South Cameron Street      | 27-34                     |
| Cecil Street              | 34,35                     |
| East Clifford Street      | 36,37                     |
| West Clifford Street      | 37,38                     |
| East Cork Street          | 38,39                     |
| West Cork Street          | 40,41                     |
| Court Square              | 41,42                     |
| East Lane                 | 42                        |
| West Fairfax Lane         | 42,43                     |
| Fairmont Avenue           | 43-46                     |
| East Germain Street       | 47,48                     |
| West Germain Street       | 49,50                     |
| Indian Alley              | 50                        |
| North Kent Street         | 50,51                     |
| South Kent Street         | 51-56                     |
| East Leicester Street     | 56,57                     |
| West Leicester Street     | 58,59                     |
| North Loudoun Street      | 59-63                     |
| North Loudoun Street Mall | 63-67                     |
| South Loudoun Street Mall | 67–69                     |
| South Loudoun Street      | 70-76                     |
| East Monmouth Street      | 76,77                     |
| West Monmouth Street      | 78,79                     |
| North Avenue              | 79,80                     |
| Peyton Street             | 81-83                     |
| East Piccadilly Street    | 83-85                     |
| West Piccadilly Street    | 85-87                     |
| Rouss Avenue              | 88                        |
| Sharp Street              | 88,89                     |
| Stewart Street            | 90                        |
| North Washington Street   | 90-92                     |
| South Washington Street   | 92-98                     |
| Wolfe Street              | 98,99                     |
|                           |                           |