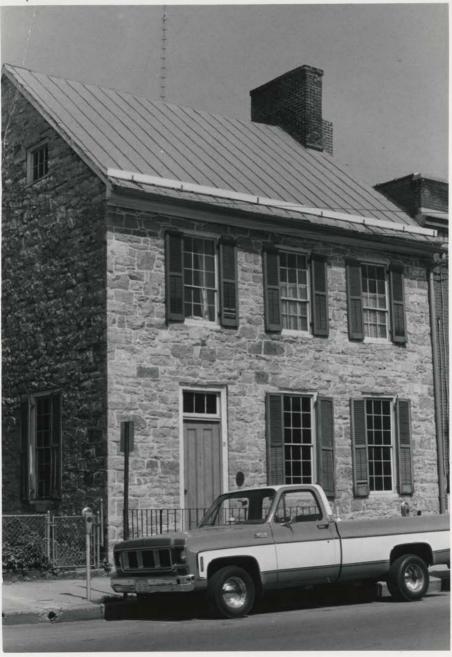

Though fewer in number, examples of late 18th- and early 19th-century stone buildings are noted in the southern half of the mall (see 21, 28, and 117-21 S. Loudoun in inven-

The remaining portions of the district are residential with commercial spotting. Older residential areas are to the south and contain numerous stone and log houses. Here houses are situated on small lots with setback lines usually not exceeding ten feet. More often, houses are set almost on the street itself with no setback line. S. Kent Street is lined with mid- to late 19th-century, two-story, log and frame worker houses, many displaying elaborate porch and eave scrollwork.