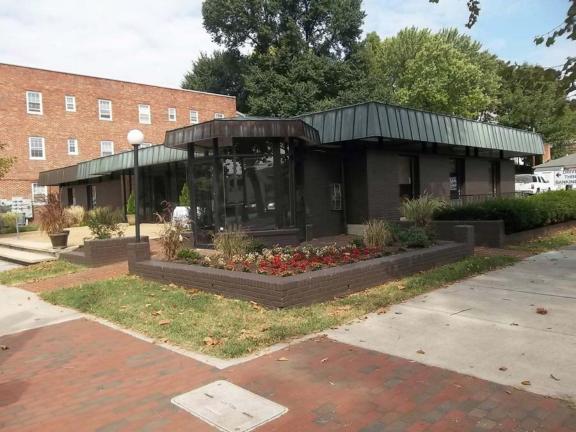

115 (Farmers and Merchants National Bank): brick; 2 stories; 11 bays; 2story (giant order), 3-bay, central entrance portico. Colonial Revival. 1967. There is a Colonial Revival drive-in banking facility with a dentiled cornice located immediately south of the main building. Keith Williams, architect.