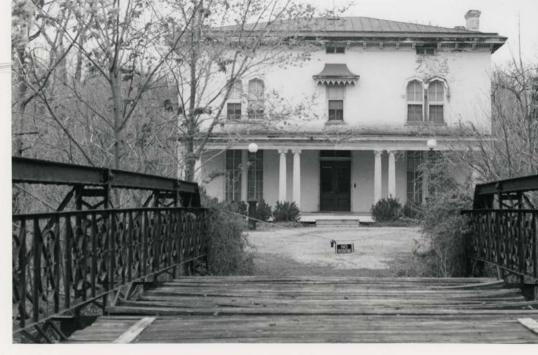

The Tuscan Villa style is represented by 445 N. Fairmont (ca. 1870), an unusual house with polygonal window hoods and a central Gothic Revival window hood. Set back from the street, access to the house is gained by an 1889 iron bridge (manufactured by the Pittsburgh Bridge Company, Nelson and Buchanan Agents). A second and more traditional example of Tuscan Villa is found at 447 N. Loudoun.