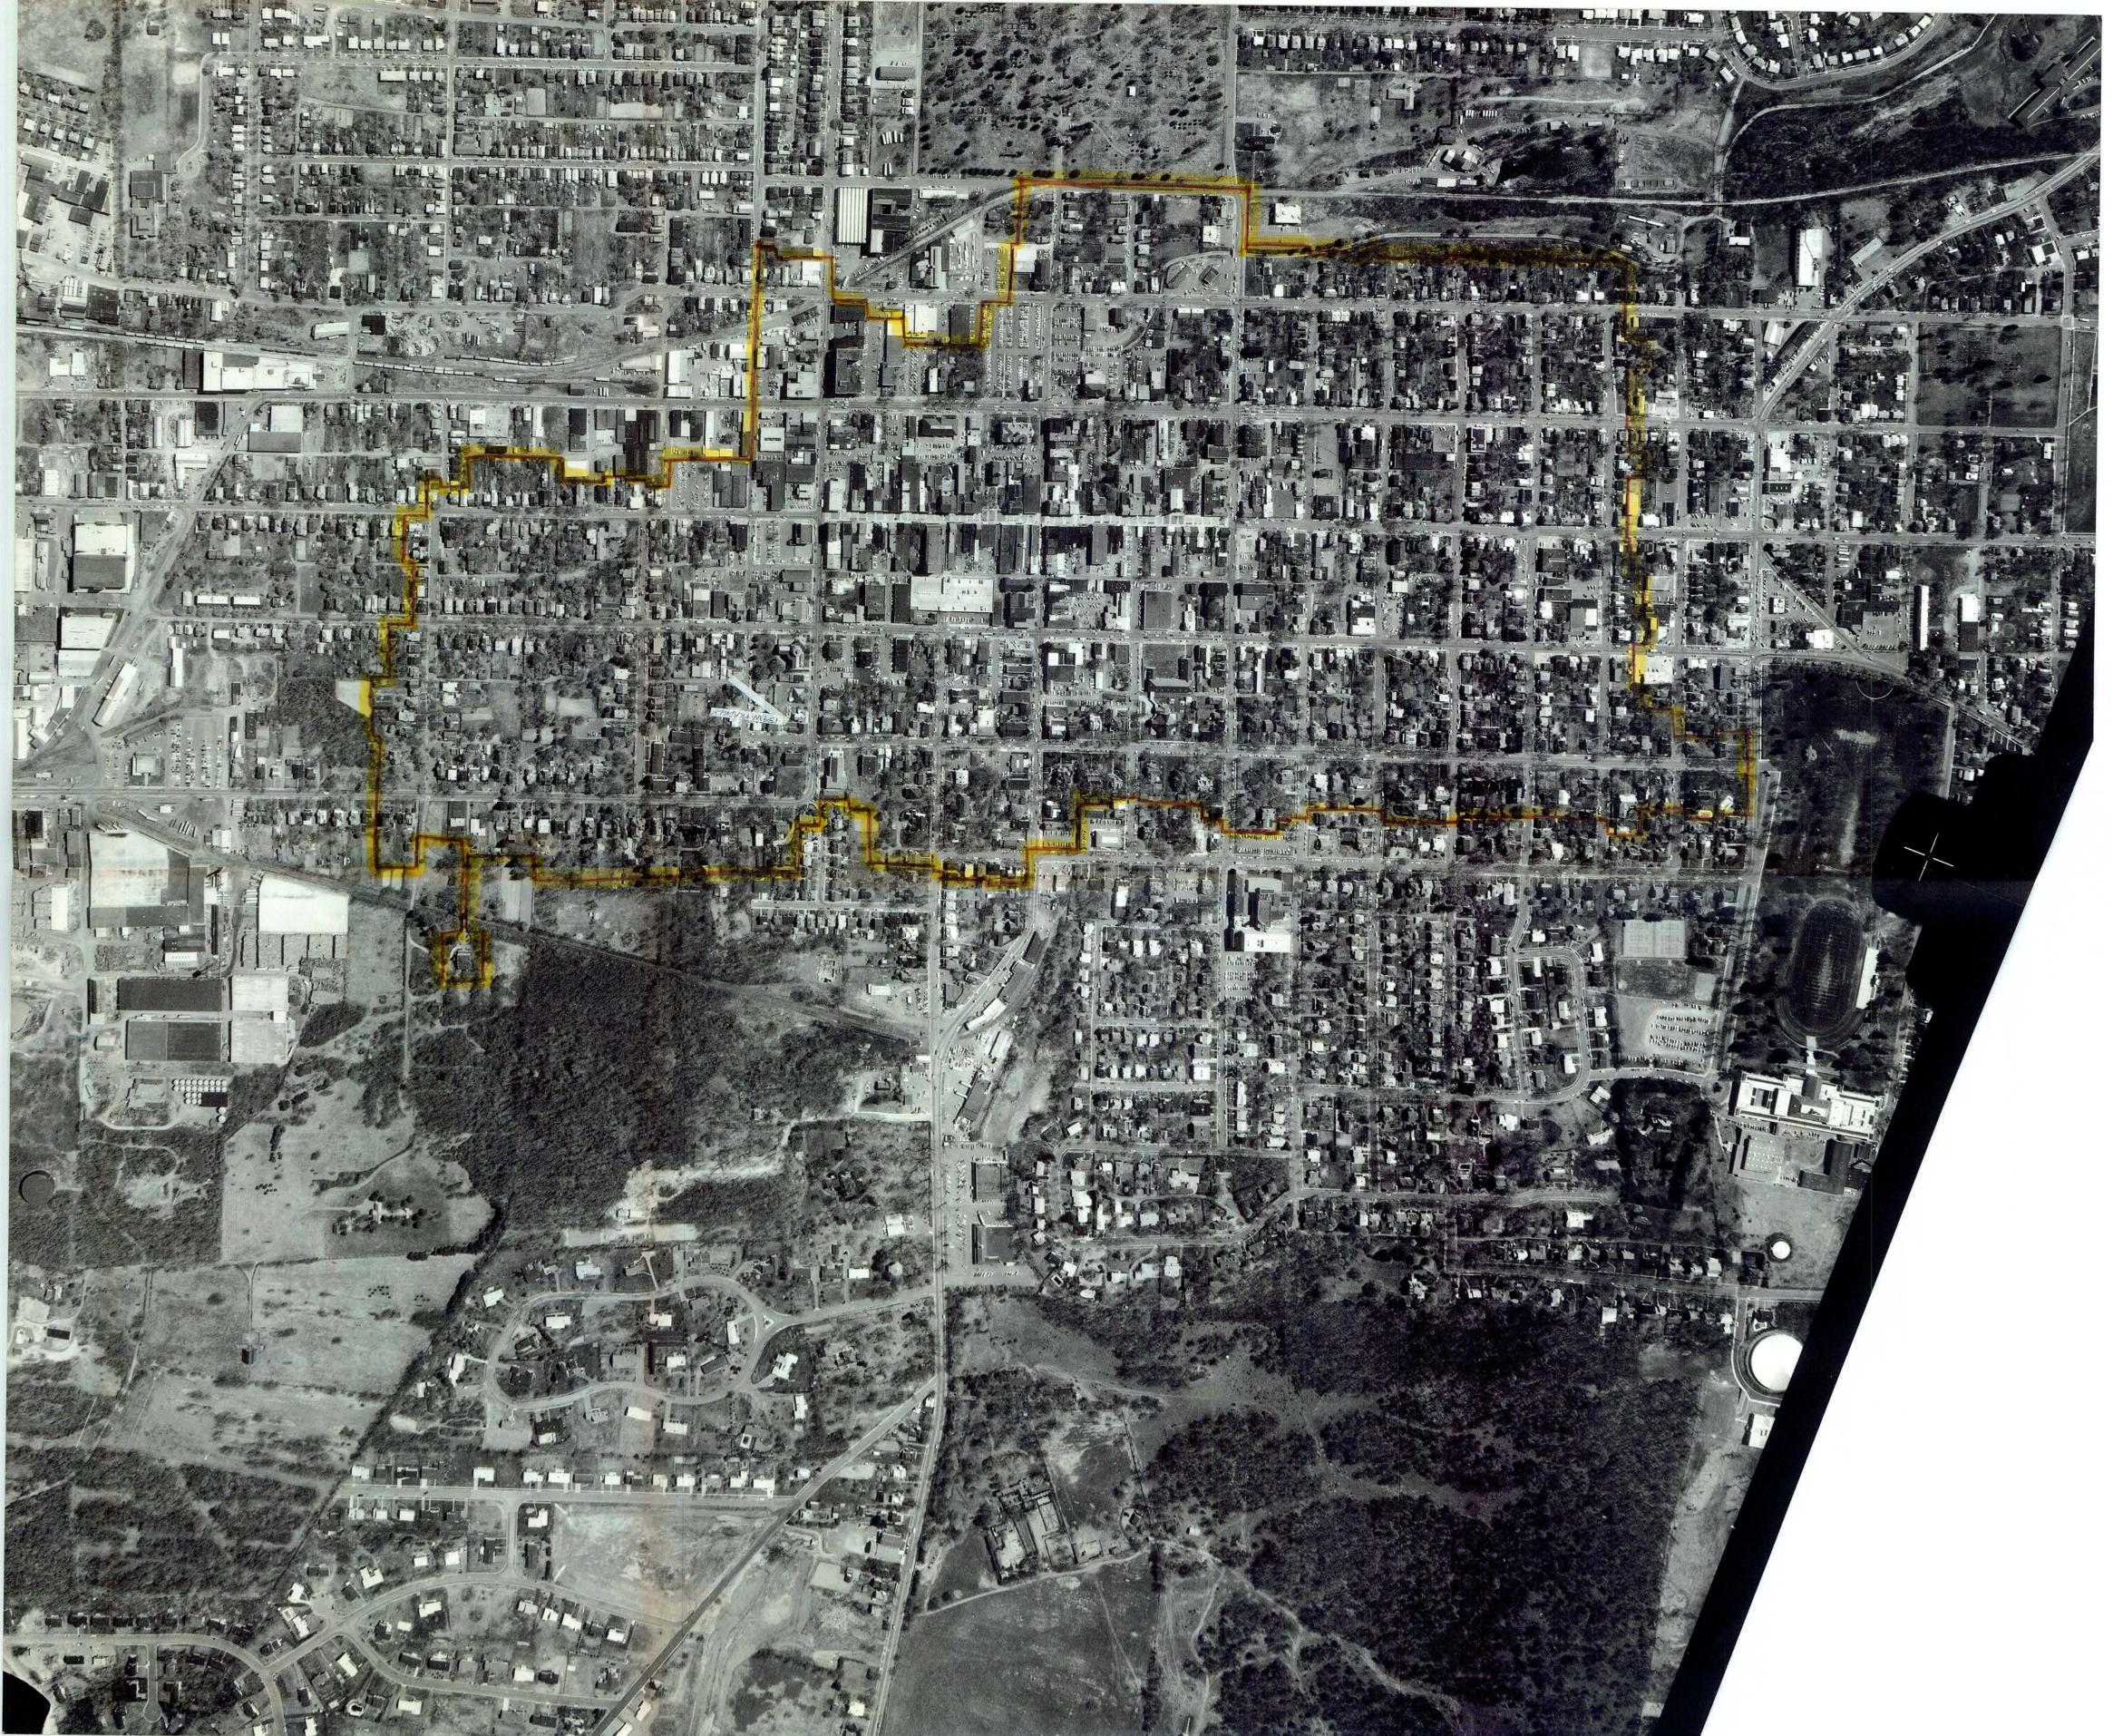

DESCRIBE THE PRESENT AND ORIGINAL (IF KNOWN) PHYSICAL APPEARANCE The Winchester Historic District is approximately forty-five city blocks in size and envelopes both commercial and residential properties. The district follows a gridiron plan, eighty percent of which lies within the city boundaries set following the Wood and Fairfax additions of 1758 and 1759. The district is bordered to the east by the Town Run, the railroad line, the Mt. Hebron Cemetery, and a small industrial tract. The northern boundary follows historic city limits along Fairfax Lane in a westerly direction from Kent to Loudoun streets. At this point the boundary extends north along Loudoum Street to North Avenue then west to Fairmont Street. This latter section, though not part of the city boundaries as established in 1759, contains one 18th- and several 19th-century structures of local and state significance. Notable examples among these are a series of late 19th-century Italianate houses on the west side of the 300 block of N. Braddock, Stonewall Jackson's Headquarters (Gothic Revival, 1854, 415 N. Braddock), "Fairmont" (Georgian, 1812, 1830; 311 Fairmont), AME Church (vernacular Gothic Revival, 1878, 428 N. Loudoum), and 303 and 445 Fairmont (Italianate, ca. 1875-1880).

The western boundary follows Fairmont and Washington streets, two tree-lined, upper middle-class, residential avenues. Though historic city limits extend one block further west to Stewart Street, most existing structures in this area reflect post-1930 development and thus do not meet National Register criteria. The southern axis of Washington Street is marked by the large lawn fronting Handley High School. The district's remaining southern border extends along Germain Street, a residential street containing worker housing from the second half of the 19th century. South of Germain Street lies a higher concentration of post-1930s commercial structures, spotted by occasional 19thcentury builder houses. All boundaries were determined by historical precedent and/or degrees of architectural integrity.

The core of the Winchester Historic District is firmly set by a four-block pedestrian mall extending along Loudoun Street from Cork to Piccadilly streets. The mall is flanked by numerous late 19th- and early 20th-century buildings of brick construction, two and three stories in height. Most of these structures display modernized false fronts along the street and second-story levels. Dating from the 1930s to the present, these fronts exhibit such varied styles as streamline moderne (Snow White Grill, 159 N. Loudoun), English half timber/Tudor Revival (The Oxford Shop, 23 N. Loudoun), and Colonial Revival (Jay's Boys and Girls Shop, 25 N. Loudoun). J. C. Penneys (2-6 N. Loudoun), Leggett (13-19 N. Loudoun), Cooper's (101 N. Loudoun), the Virginia ABC Store, (22-24 S. Loudoun), and Bell's (124 N. Loudoun) exemplify designs unsympathetic to the established historic scale, form and/or detail of most buildings facing on to the mall. Though modernized on the first floor, 7 N. Loudoun and 165 N. Loudoun retain much of their ca. 1870s period appearance on the second and third floors. The Masonic Lodge and Gray and Eddy Building (116-118 N. Loudoun) has recently undergone restoration to reflect more closely its turn-of-the-century appearance. A less-accurate restoration is witnessed at 137 N. Loudoun where paint has been stripped from the cornice, eave, eave brackets, and window heads and lintels, leaving the wood unpainted.

#### 2. LOCATION

Bounded roughly on the North by: North side 00 and 100 Blocks W. North Avenue: on the East by: East side 200-700 (part) Blocks S. Kent Street; West side 00 and 100 block S. East Lane; East side 00-200 (part) Blocks N. Cameron Street; East side 200 (part) - 500 (part) Blocks N. Loudoun Street; on the South by: North side 100 (part) and 200 (part) Blocks W. Gerrard Street; South side 00-200 (part) Blocks W. Germain Street and 00 and 100 Block E. Germain Street: and on the West by: West side 00-800 Blocks S. Washington Street; East side 00 Block N. Stewart Street; West side 100 Block N. Washington Street; and West side 200-500 (part) Blocks Fairmont Avenue. (See Verbal Boundary Description) 6. REPRESENTATION IN EXISTING SURVEYS (2) Historic American Buildings Survey Inventory 1958 Federal Library of Congress Washington, D.C. (3) Preservation of Historic Winchester Survey 1975, 1976 Local Preservation of Historic Winchester, Inc. 8 East Cork Street Winchester, Virginia 22601 (4) Virginia Historic Landmarks Commission Survey 1978 State Virginia Historic Landmarks Commission 221 Governor Street Richmond, Virginia 23219