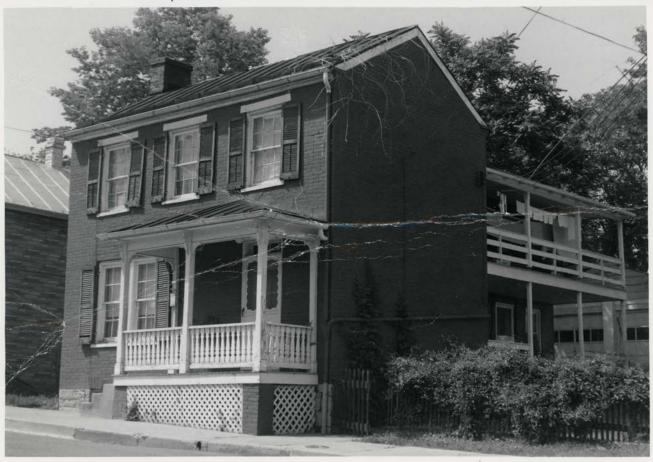

The core of the Winchester Historic District is firmly set by a four-block pedestrian mall extending along Loudoun Street from Cork to Piccadilly streets. The mall is flanked by numerous late 19th- and early 20th-century buildings of brick construction, two and three stories in height. Most of these structures display modernized false fronts along the street and second-story levels. Dating from the 1930s to the present, these fronts exhibit such varied styles as streamline moderne (Snow White Grill, 159 N. Loudoun), English half timber/Tudor Revival (The Oxford Shop, 23 N. Loudoun), and Colonial Revival (Jay's Boys and Girls Shop, 25 N. Loudoun). J. C. Penneys (2-6 N. Loudoun), Leggett (13-19 N. Loudoun), Cooper's (101 N. Loudoun), the Virginia ABC Store, (22-24 S. Loudoun), and Bell's (124 N. Loudoun) exemplify designs unsympathetic to the established historic scale, form and/or detail of most buildings facing on to the mall. Though modernized on the first floor, 7 N. Loudoun and 165 N. Loudoun retain much of their ca. 1870s period appearance on the second and third floors. The Masonic Lodge and Gray and Eddy Building (116-118 N. Loudoun) has recently undergone restoration to reflect more closely its turn-of-the-century appearance. A less-accurate restoration is witnessed at 137 N. Loudoun where paint has been stripped from the cornice, eave, eave brackets, and window heads and lintels, leaving the wood unpainted.

Mall buildings retaining much of their original period appearance include 12-14 N. Loudoun (Federal, ca. 1840), the First Presbyterian Church (114 S. Loudoun, Gothic Revival, 1841/1883), Farmers and Merchants Bank (106 N. Loudoun, Renaissance Revival, 1902), Shenandoah Valley National Bank (201 N. Loudoun, Beaux Arts ca. 1905), and the Commercial and Savings Bank (186 N. Loudoun, Neo-Classical Revival, ca. 1900).