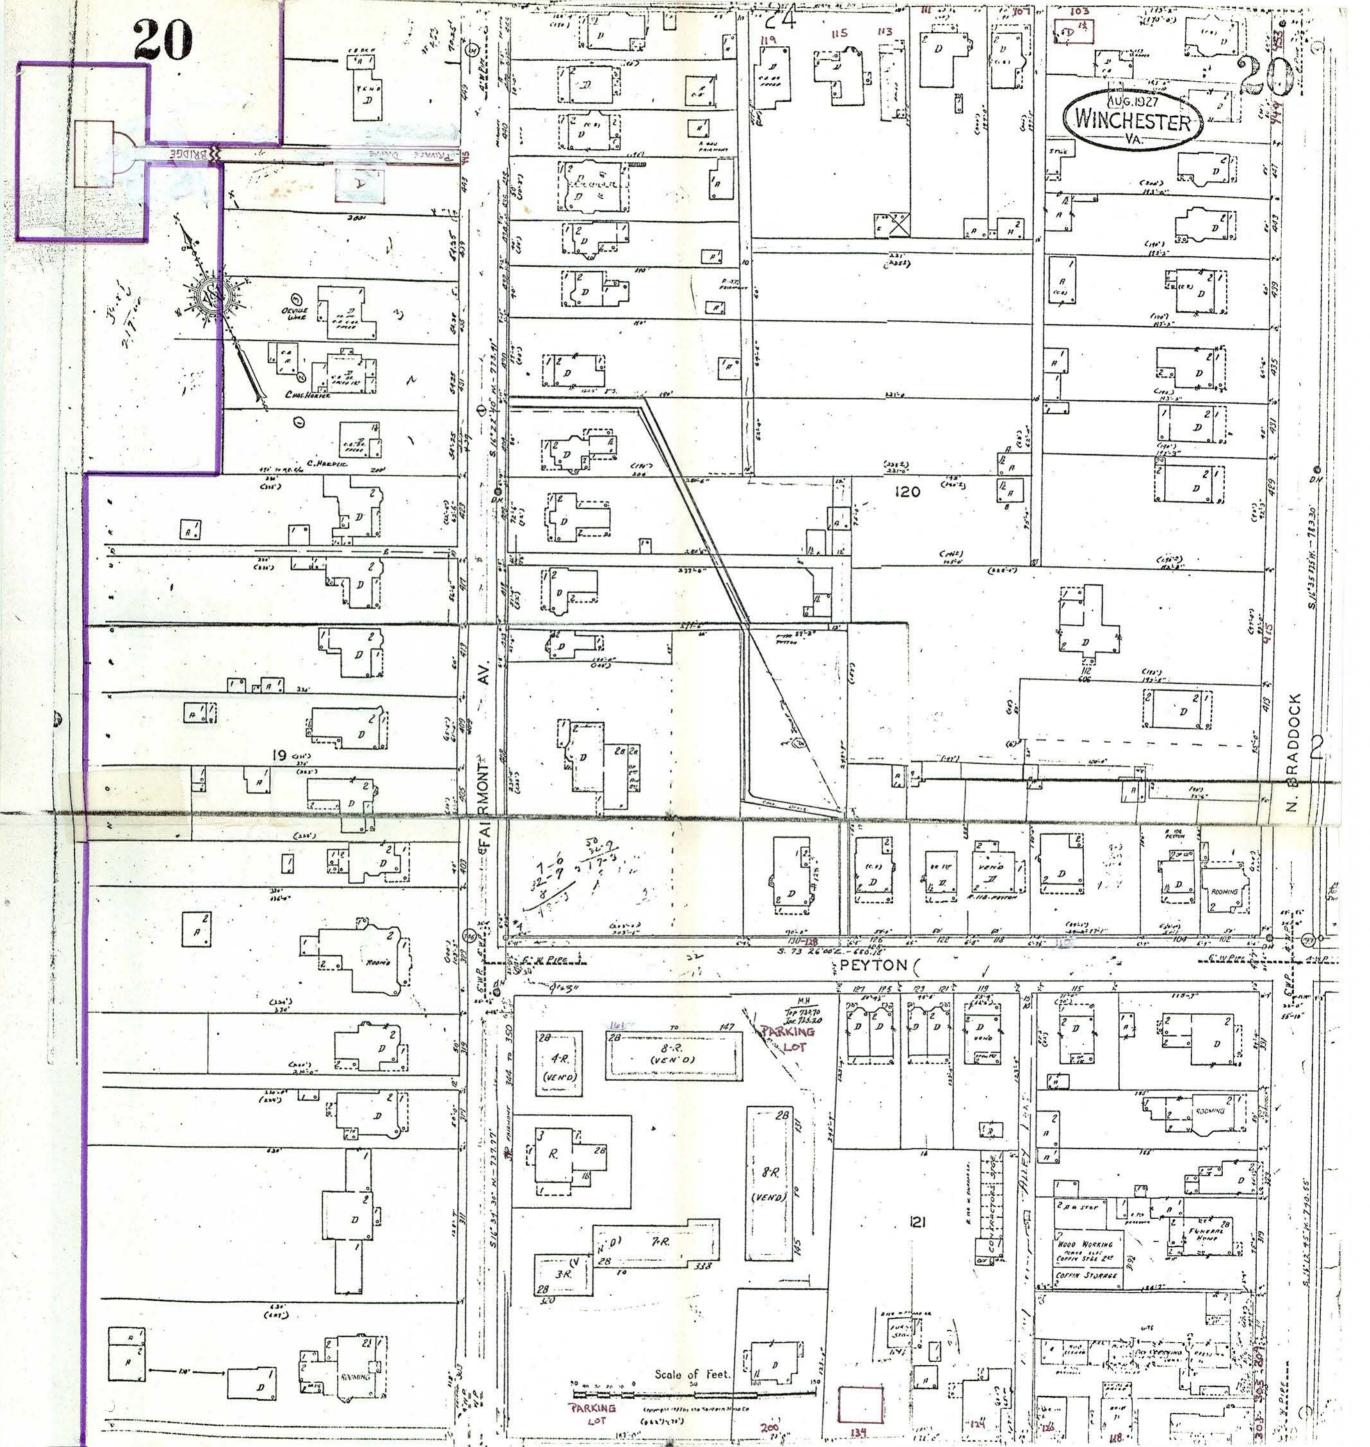

#### 2. LOCATION

Bounded roughly on the North by: North side 00 and 100 Blocks W. North Avenue: on the East by: East side 200-700 (part) Blocks S. Kent Street; West side 00 and 100 block S. East Lane; East side 00-200 (part) Blocks N. Cameron Street; East side 200 (part) - 500 (part) Blocks N. Loudoun Street; on the South by: North side 100 (part) and 200 (part) Blocks W. Gerrard Street; South side 00-200 (part) Blocks W. Germain Street and 00 and 100 Block E. Germain Street: and on the West by: West side 00-800 Blocks S. Washington Street; East side 00 Block N. Stewart Street; West side 100 Block N. Washington Street; and West side 200-500 (part) Blocks Fairmont Avenue. (See Verbal Boundary Description) 6. REPRESENTATION IN EXISTING SURVEYS (2) Historic American Buildings Survey Inventory 1958 Federal Library of Congress Washington, D.C. (3) Preservation of Historic Winchester Survey 1975, 1976 Local Preservation of Historic Winchester, Inc. 8 East Cork Street Winchester, Virginia 22601 (4) Virginia Historic Landmarks Commission Survey 1978 State Virginia Historic Landmarks Commission 221 Governor Street Richmond, Virginia 23219

#### North Braddock Street

00-100 Block

0-19: parking lot

20 (Greyhound Bus Depot): brick, 1 story. Commercial Vernacular. Ca. 1935.

21-23: brick, 3 stories. Commercial Vernacular. Ca. 1920.

22-30 (Parking garage): brick, 2 stories, low-pitch roof, 8 bays. 1972. Blind arches in 2nd story of north entrance bays. South six bays punctuated by 2-story, rectilinear openings. Minor architectural significance.

100 Block

103 (McGuire Residence): brick,  $2\frac{1}{2}$  stories, gable roof with 2 pedimented dormers, 5 bays. Federal. Ca. 1820. Fanlight in transom. Entrance in central bay. 12/12 sash. Mouse-tooth cornice. Raking parapet. Owned by Hugh Holmes McGuire, noted physician. McGuire served as President of the American Society of Surgeons and was one of the founders of the Medical School of the Valley of Virginia in Winchester (founded 1826). Quarles, pp. 71-81. HABS.

Winchester Historic District, Winchester, Virginia

| CONTINUATION SHEET | #14 | ITEM NUMBER 7 | 7 PAGE | 13 |  |
|--------------------|-----|---------------|--------|----|--|
|--------------------|-----|---------------|--------|----|--|

7. DESCRIPTION - Inventory

North Braddock Street (cont'd)

105: brick, 1<sup>1</sup>/<sub>2</sub> stories. Colonial Revival. 1905.

108: brick, 2 stories. Colonial Revival. Ca. 1930-40.

110: frame, 2<sup>1</sup>/<sub>2</sub> stories. Colonial Revival. 1922.

119: parking lot

120 (C&P Telephone): brick, 2½ stories, gable roof with cross gable in central bay, 5 bays. Colonial Revival. 1941. Flemish bond. 9/9 sash. Central bay projects slightly. Raking parapet. Brick string course. Round arched central entrance. Corbeled brick quoins. Exterior end chimneys. Typical interpretation of the Colonial Revival found across Virginia during the 1940s. Rear (east) addition: 1969.

131: parking lot for 135 North Braddock

132 (Medical Arts Building): brick, 2 stories, stepped parapet roof, 3 bays. Vernacular. Ca. 1920. Diaper and brickwork. Stone detailing. All windows are tripartite. Central entrance defined by archway and recessed doorway with transom and sidelights. Pendents along parapet.

Winchester Historic District, Winchester, Virginia

CONTINUATION SHEET #15 ITEM NUMBER 7 PAGE 14

7. DESCRIPTION - Inventory

North Braddock Street (cont'd)

200 Block

210: vacant

212: parking lot

214: parking lot

300 Block

The 300 block of North Braddock Street is tree lined along the west side only.

302 (First United Brethren Church): brick;  $1\frac{1}{2}$  stories with 3-story, crenelated, corner tower/belfry. Gothic Revival. Ca. 1930.

305: frame, 2 stories. Italianate. Ca. 1880.

308: vacant

309: brick, 2 stories. Commercial Vernacular. Ca. 1930. Minor architectural significance.

311 (James Meredith Residence): brick, 2 stories, gable roof, 5 bays. Federal/Greek Revival. Ca. 1840. Pedimented central entrance hood is a Colonial Revival addition. House is said to have been built by David Deahl. Quarles, pp. 65-66.

7. DESCRIPTION - Inventory

North Braddock Street (cont'd)

312: vacant

314: Vacant

316: brick, 1 story. Commercial Vernacular with modified Classical details. Ca. 1930. Minor architectural significance.

319 (Rev. James R. Graham Residence, Kent Street Presbyterian Church Manse): brick; 2 stories; low-pitch roof; 3 bays; 1-story, 1-bay, Colonial Revival entrance porch addition in south bay. Greek Revival townhouse. Ca. 1850. 7-light transom. 3-light sidelights. 6/6 sash. Quarles, pp. 62-65.

### 400 Block

The 400 block of North Braddock is tree lined on both sides. A stone retaining wall fronts most of the west side. In addition to Stonewall Jackson's headquarters, Colonial Revival speculative houses are located along this block.

7. DESCRIPTION - Inventory

North Braddock Street (cont'd)

414: frame, 2<sup>1</sup>/<sub>2</sub> stories. Vernacular. Ca. 1890.

415 (Stonewall Jackson's Headquarters): brick; 1½ stories; gable roof with cross gables in east, central, and west bays; 1-story, 1-bay central entrance porch with upper deck. Gothic Revival. 1854. Sawn bargeboards on all cross gables and on 1st-floor window openings. Diamond pane windows. Lancet windows. Used as Stonewall Jackson's headquarters from November 1861 to the start of his valley campaign in March 1862. NR. VLR. HABSI. Quarles, pp. 54-57.