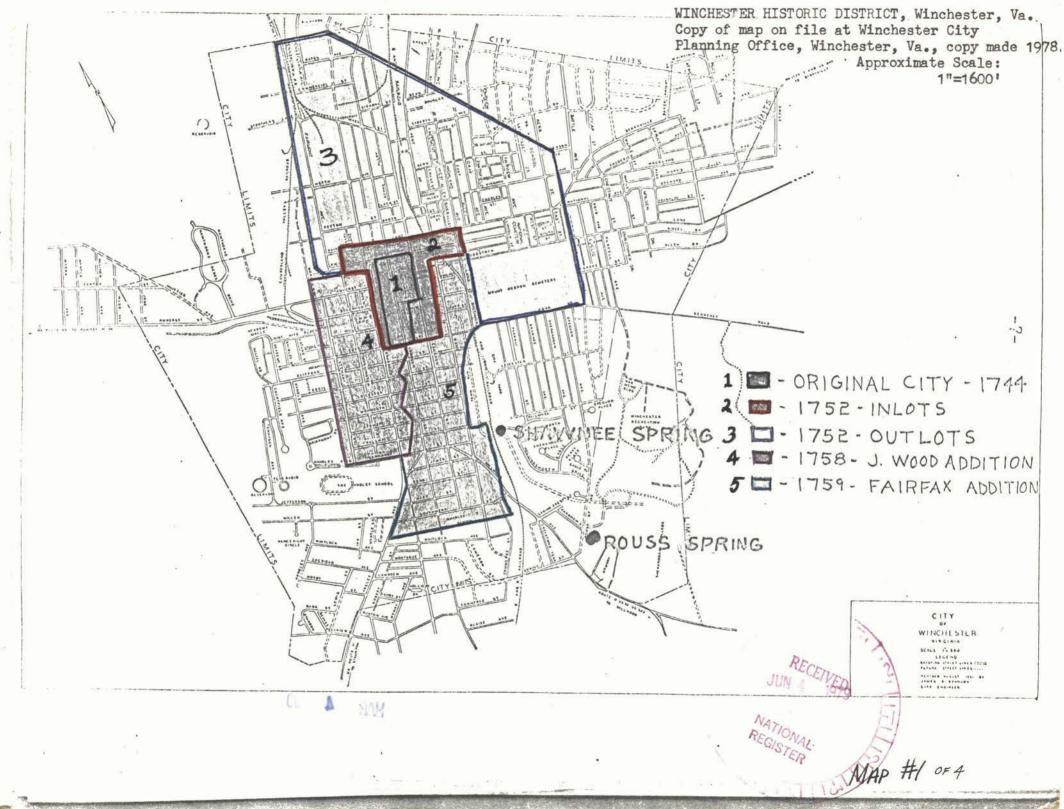

#### 2. LOCATION

Bounded roughly on the North by: North side 00 and 100 Blocks W. North Avenue: on the East by: East side 200-700 (part) Blocks S. Kent Street; West side 00 and 100 block S. East Lane; East side 00-200 (part) Blocks N. Cameron Street; East side 200 (part) - 500 (part) Blocks N. Loudoun Street; on the South by: North side 100 (part) and 200 (part) Blocks W. Gerrard Street; South side 00-200 (part) Blocks W. Germain Street and 00 and 100 Block E. Germain Street: and on the West by: West side 00-800 Blocks S. Washington Street; East side 00 Block N. Stewart Street; West side 100 Block N. Washington Street; and West side 200-500 (part) Blocks Fairmont Avenue. (See Verbal Boundary Description) 6. REPRESENTATION IN EXISTING SURVEYS (2) Historic American Buildings Survey Inventory 1958 Federal Library of Congress Washington, D.C. (3) Preservation of Historic Winchester Survey 1975, 1976 Local Preservation of Historic Winchester, Inc. 8 East Cork Street Winchester, Virginia 22601 (4) Virginia Historic Landmarks Commission Survey 1978 State Virginia Historic Landmarks Commission 221 Governor Street Richmond, Virginia 23219