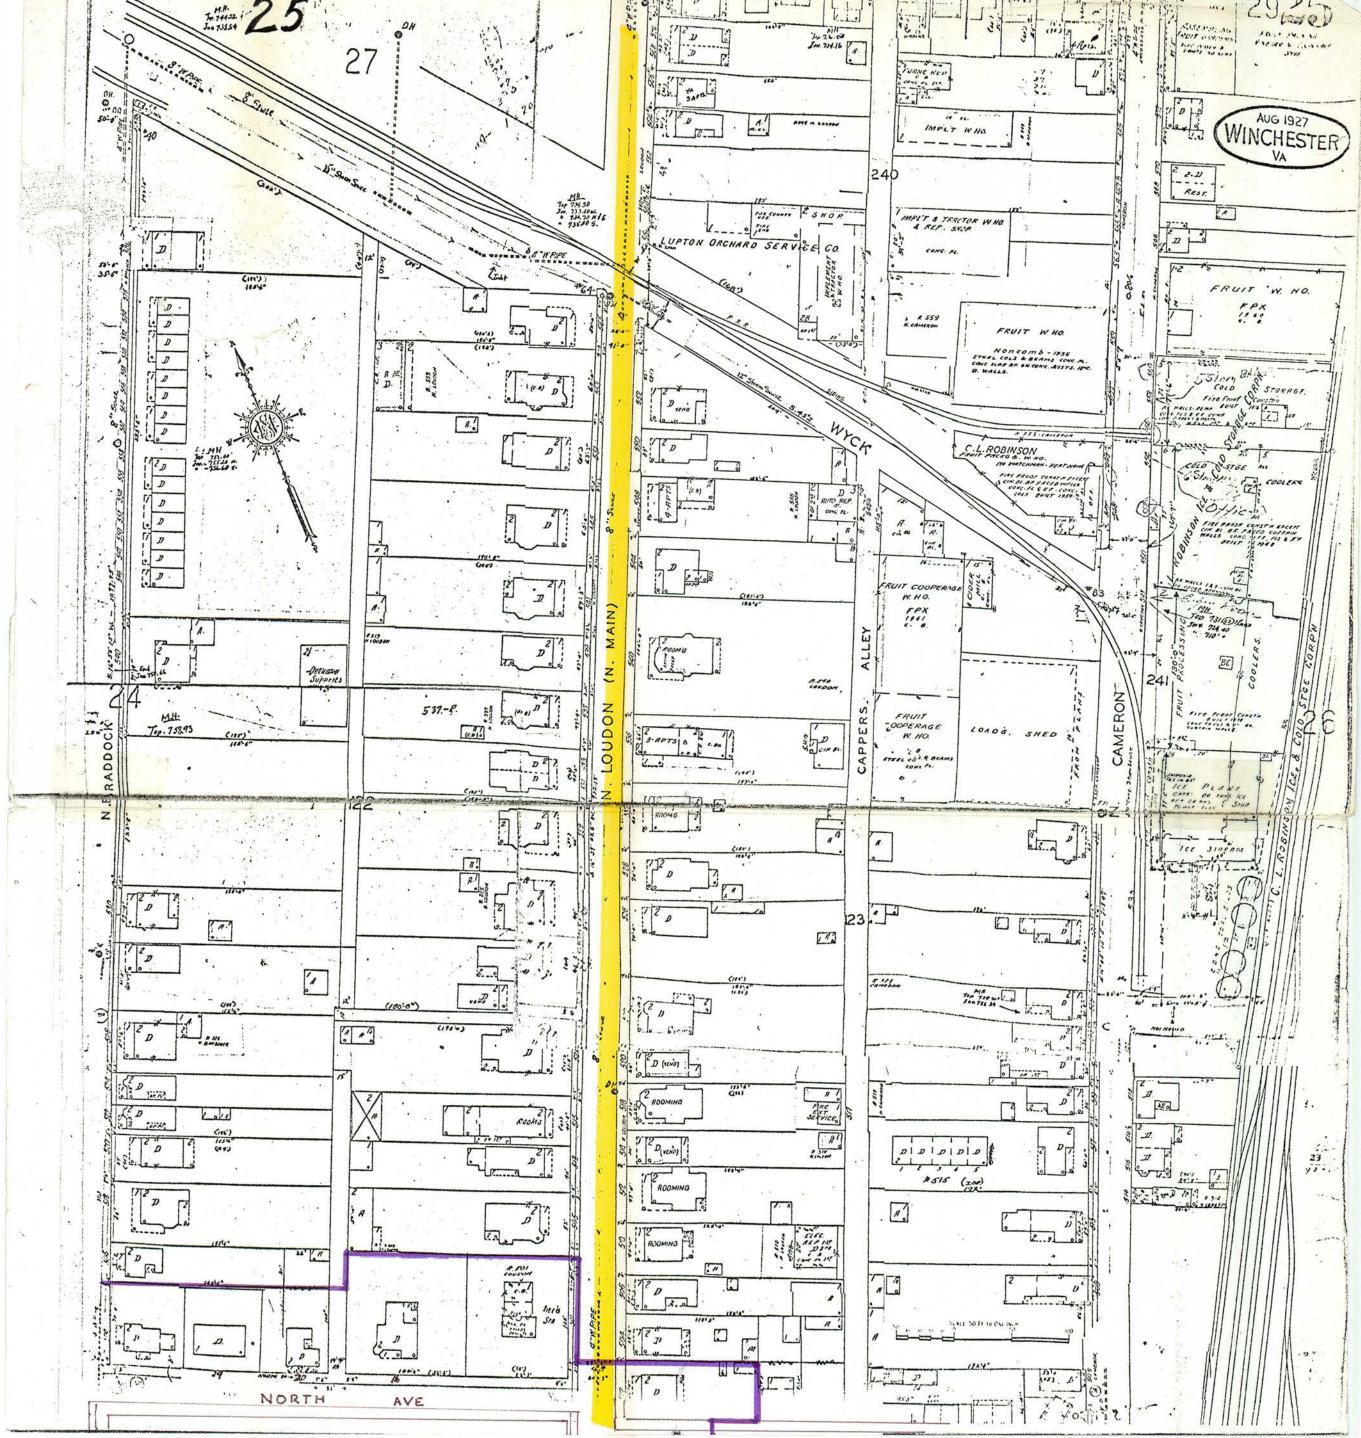

#### 2. LOCATION

Bounded roughly on the North by: North side 00 and 100 Blocks W. North Avenue: on the East by: East side 200-700 (part) Blocks S. Kent Street; West side 00 and 100 block S. East Lane; East side 00-200 (part) Blocks N. Cameron Street; East side 200 (part) - 500 (part) Blocks N. Loudoun Street; on the South by: North side 100 (part) and 200 (part) Blocks W. Gerrard Street; South side 00-200 (part) Blocks W. Germain Street and 00 and 100 Block E. Germain Street: and on the West by: West side 00-800 Blocks S. Washington Street; East side 00 Block N. Stewart Street; West side 100 Block N. Washington Street; and West side 200-500 (part) Blocks Fairmont Avenue. (See Verbal Boundary Description) 6. REPRESENTATION IN EXISTING SURVEYS (2) Historic American Buildings Survey Inventory 1958 Federal Library of Congress Washington, D.C. (3) Preservation of Historic Winchester Survey 1975, 1976 Local Preservation of Historic Winchester, Inc. 8 East Cork Street Winchester, Virginia 22601 (4) Virginia Historic Landmarks Commission Survey 1978 State Virginia Historic Landmarks Commission 221 Governor Street Richmond, Virginia 23219