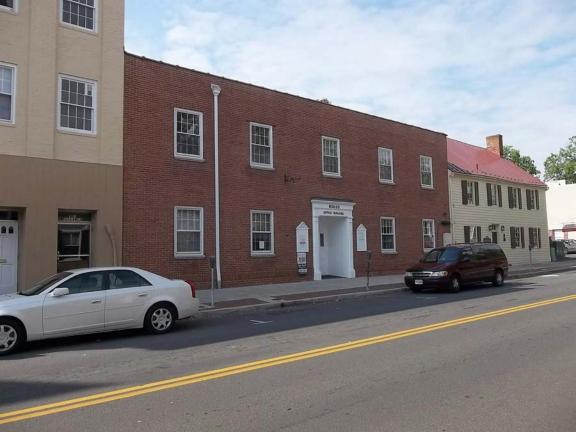

4 to Rouss Avenue: parking lot (site of Conrad house)

100 Block

106 (Linden Hill): brick; 2½ stories; gable roof; 5 bays; 1-story, Greek Revival, central entrance porch with plain frieze supported by Ionic columns. Federal/Greek Revival. Ca. 1810, 1850. Federal doorway with broken pediment, multipaned fanlight, and pilasters. Jack arches. 6/6 sash on 1st and 2nd floors. Modillions beneath eave. Paired brick interior chimneys to north and south. Built by John Bell, Winchester merchant active in community affairs. Present residence of Stewart Bell, Jr., current mayor of Winchester. HABSI. Quarles, pp. 101-110.