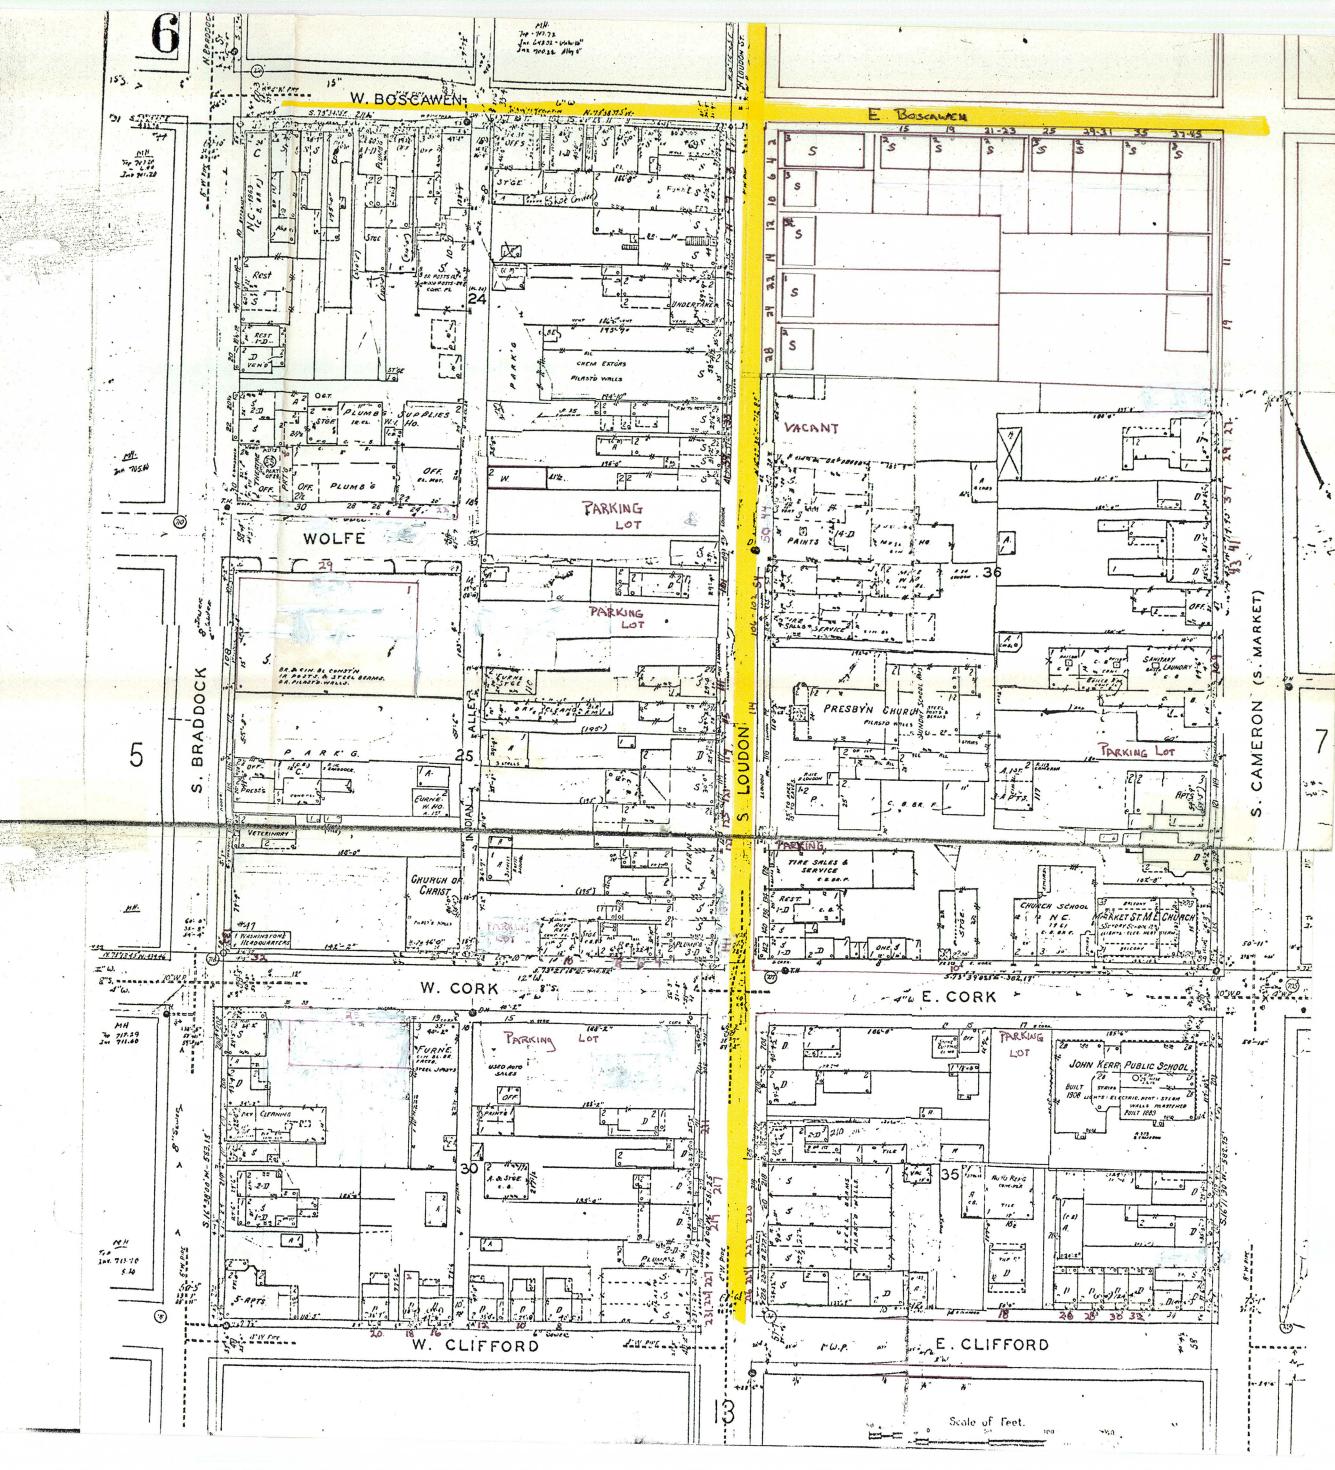

#### 2. LOCATION

Bounded roughly on the North by: North side 00 and 100 Blocks W. North Avenue: on the East by: East side 200-700 (part) Blocks S. Kent Street; West side 00 and 100 block S. East Lane; East side 00-200 (part) Blocks N. Cameron Street; East side 200 (part) - 500 (part) Blocks N. Loudoun Street; on the South by: North side 100 (part) and 200 (part) Blocks W. Gerrard Street; South side 00-200 (part) Blocks W. Germain Street and 00 and 100 Block E. Germain Street: and on the West by: West side 00-800 Blocks S. Washington Street; East side 00 Block N. Stewart Street; West side 100 Block N. Washington Street; and West side 200-500 (part) Blocks Fairmont Avenue. (See Verbal Boundary Description) 6. REPRESENTATION IN EXISTING SURVEYS (2) Historic American Buildings Survey Inventory 1958 Federal Library of Congress Washington, D.C. (3) Preservation of Historic Winchester Survey 1975, 1976 Local Preservation of Historic Winchester, Inc. 8 East Cork Street Winchester, Virginia 22601 (4) Virginia Historic Landmarks Commission Survey 1978 State Virginia Historic Landmarks Commission 221 Governor Street Richmond, Virginia 23219

## North Cameron Street (Formerly Market Street)

Once a strong visual focal point in Winchester, the intersection of Boscawen and Cameron streets has been marred by parking lots and a gas station. The Kurtz Building at the northeast corner stands alone flanked by a large city parking lot to the north and east. City Hall occupies the northwest corner. A three-story, brick, Italianate office building is to the southwest and a gas station lies to the southeast.

7. DESCRIPTION - Inventory

North Cameron Street (cont'd)

00-100 Block

Northwest corner of Cameron and Boscawen (Rouss City Hall): brick,  $3\frac{1}{2}$  stories, hipped roof with 2 dormers and end cross gables, central square cupola with clock, 7 bays. Modified Romanesque Revival. 1900. Central entrance articulated by projecting archway. 1st- and 2nd-story windows sit in recessed grand arches. 2nd-floor windows are round arched. Plain recessed panels between 1st- and 2nd-floor windows. Fire escape fronts 3rd-5th bays. This imposing structure reflects Winchester's civic pride at the turn of the century. The clock tower is an important focal point to the city's skyline.

2 (Kurtz Building): brick, 3<sup>1</sup>/<sub>2</sub> stories, gable roof (faces street), 3 bays. Vernacular with Eastlake details. Ca. 1830, 1880. 1st floor remodeled in 20th century. 2nd and 3rd floors have 6/6 sash with Eastlake surrounds. Central fanlight in gable section. Cast-iron cresting along gable end. Brick, 3<sup>1</sup>/<sub>2</sub>- story, 1-bay addition to north. Mansard roof with gable dormer and castiron cresting. Paired segmental arched windows on 2nd and 3rd stories. Shares similar cornice to main building. Ca. 1880. Originally built as a warehouse. Cartmell, A History of Frederick County, p. 299.

4 to Rouss Avenue: parking lot (site of Conrad house)

100 Block

106 (Linden Hill): brick; 2½ stories; gable roof; 5 bays; 1-story, Greek Revival, central entrance porch with plain frieze supported by Ionic columns. Federal/Greek Revival. Ca. 1810, 1850. Federal doorway with broken pediment, multipaned fanlight, and pilasters. Jack arches. 6/6 sash on 1st and 2nd floors. Modillions beneath eave. Paired brick interior chimneys to north and south. Built by John Bell, Winchester merchant active in community affairs. Present residence of Stewart Bell, Jr., current mayor of Winchester. HABSI. Quarles, pp. 101-110.

South Cameron Street

00-100 Block Brick sidewalks line this portion of South Cameron Street.

1,3,5 (Old Star Building): See 37-45 East Boscawen Street

4-10: glass and steel, 1 story. Prefabricated gas station. Ca. 1940. Does not contribute to the historic character of the district.

11: brick, 2<sup>1</sup>/<sub>2</sub> stories. Vernacular. Ca. 1900. Sandblasted.

19: brick, 2<sup>1</sup>/<sub>2</sub> stories. Greek Revival/Italianate. Ca. 1880.

20 (Fairfax Cameron Building): brick; Flemish Bond;  $3\frac{1}{2}$  stories; hipped roof with central cross gable; 7 bays with projecting 3-bay, pedimented pavilion. Colonial Revival. 1967. Plain frieze. Dentils. 12/12 sash on 1st floor. 8/8 sash on 2nd and 3rd floors. Jack arches. Brick quoins. Adamesque doorway. Interior end chimneys. This is one of several large Colonial Revival buildings erected in Winchester during the late 1950s and 1960s.