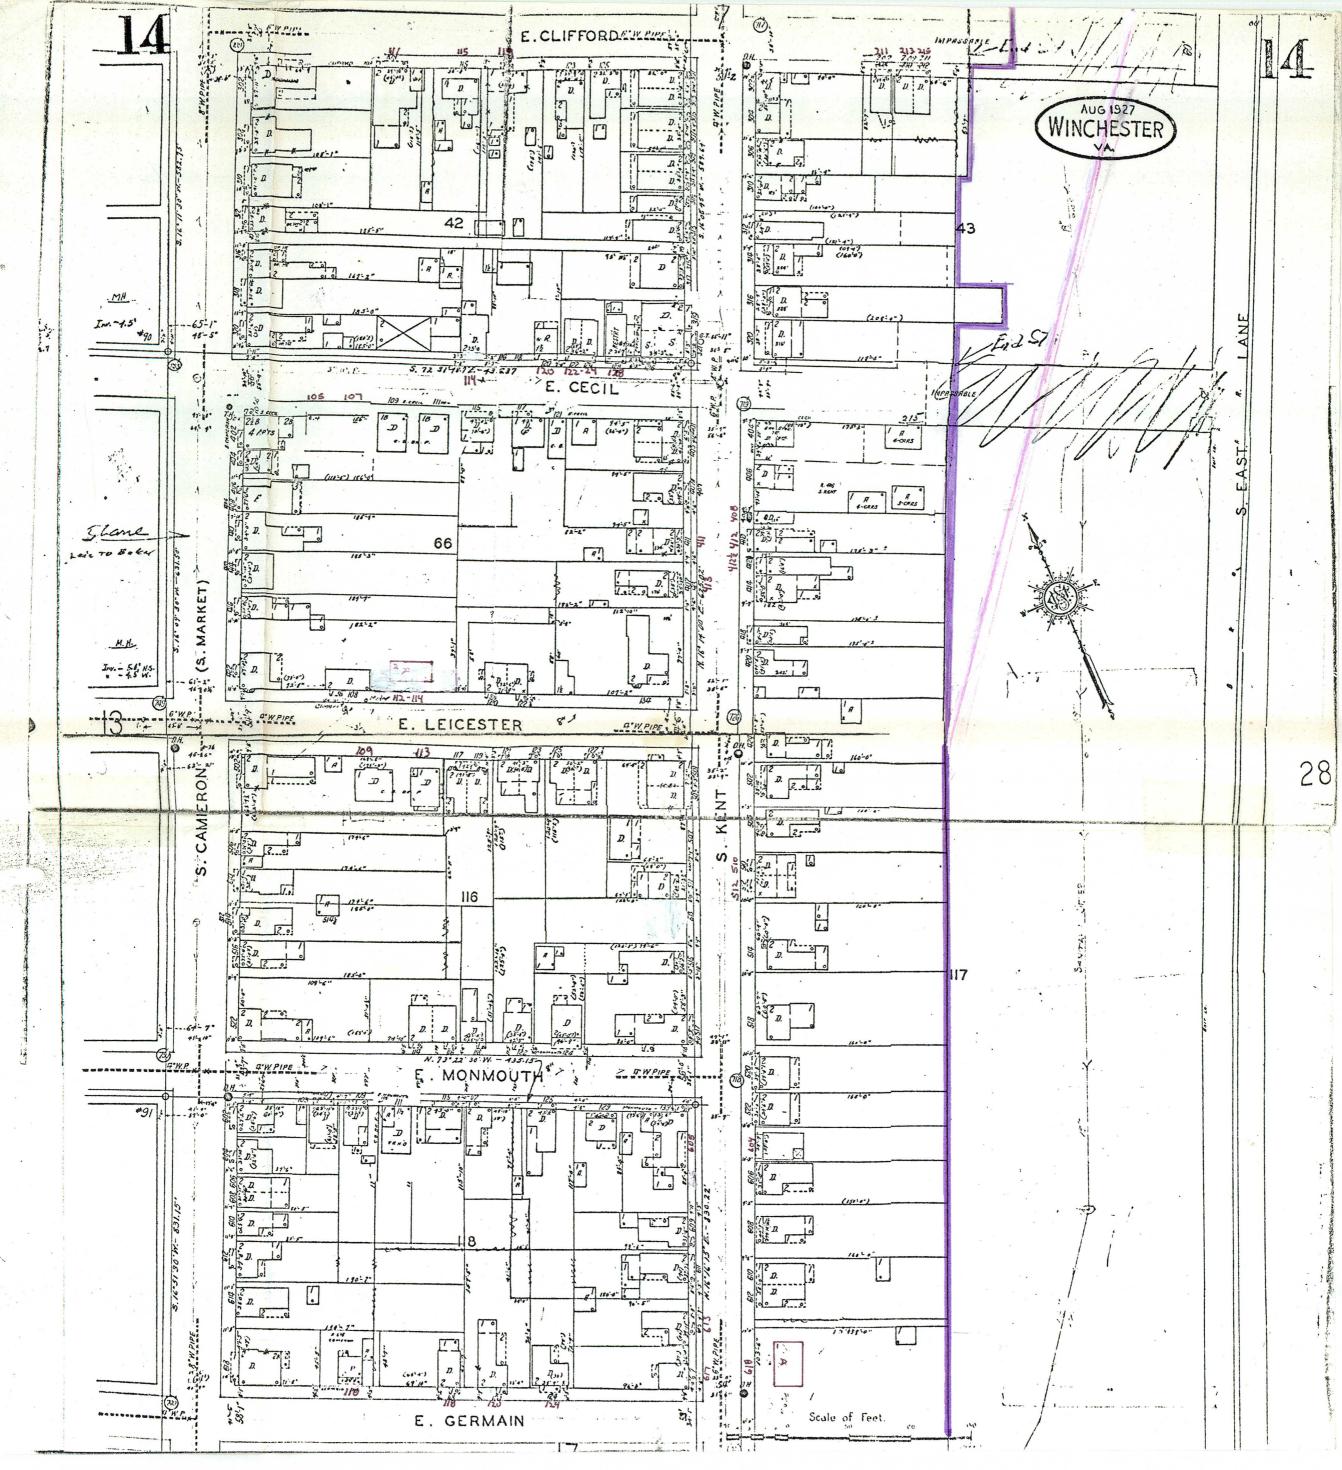

#### 2. LOCATION

Bounded roughly on the North by: North side 00 and 100 Blocks W. North Avenue: on the East by: East side 200-700 (part) Blocks S. Kent Street; West side 00 and 100 block S. East Lane; East side 00-200 (part) Blocks N. Cameron Street; East side 200 (part) - 500 (part) Blocks N. Loudoun Street; on the South by: North side 100 (part) and 200 (part) Blocks W. Gerrard Street; South side 00-200 (part) Blocks W. Germain Street and 00 and 100 Block E. Germain Street: and on the West by: West side 00-800 Blocks S. Washington Street; East side 00 Block N. Stewart Street; West side 100 Block N. Washington Street; and West side 200-500 (part) Blocks Fairmont Avenue. (See Verbal Boundary Description) 6. REPRESENTATION IN EXISTING SURVEYS (2) Historic American Buildings Survey Inventory 1958 Federal Library of Congress Washington, D.C. (3) Preservation of Historic Winchester Survey 1975, 1976 Local Preservation of Historic Winchester, Inc. 8 East Cork Street Winchester, Virginia 22601 (4) Virginia Historic Landmarks Commission Survey 1978 State Virginia Historic Landmarks Commission 221 Governor Street Richmond, Virginia 23219