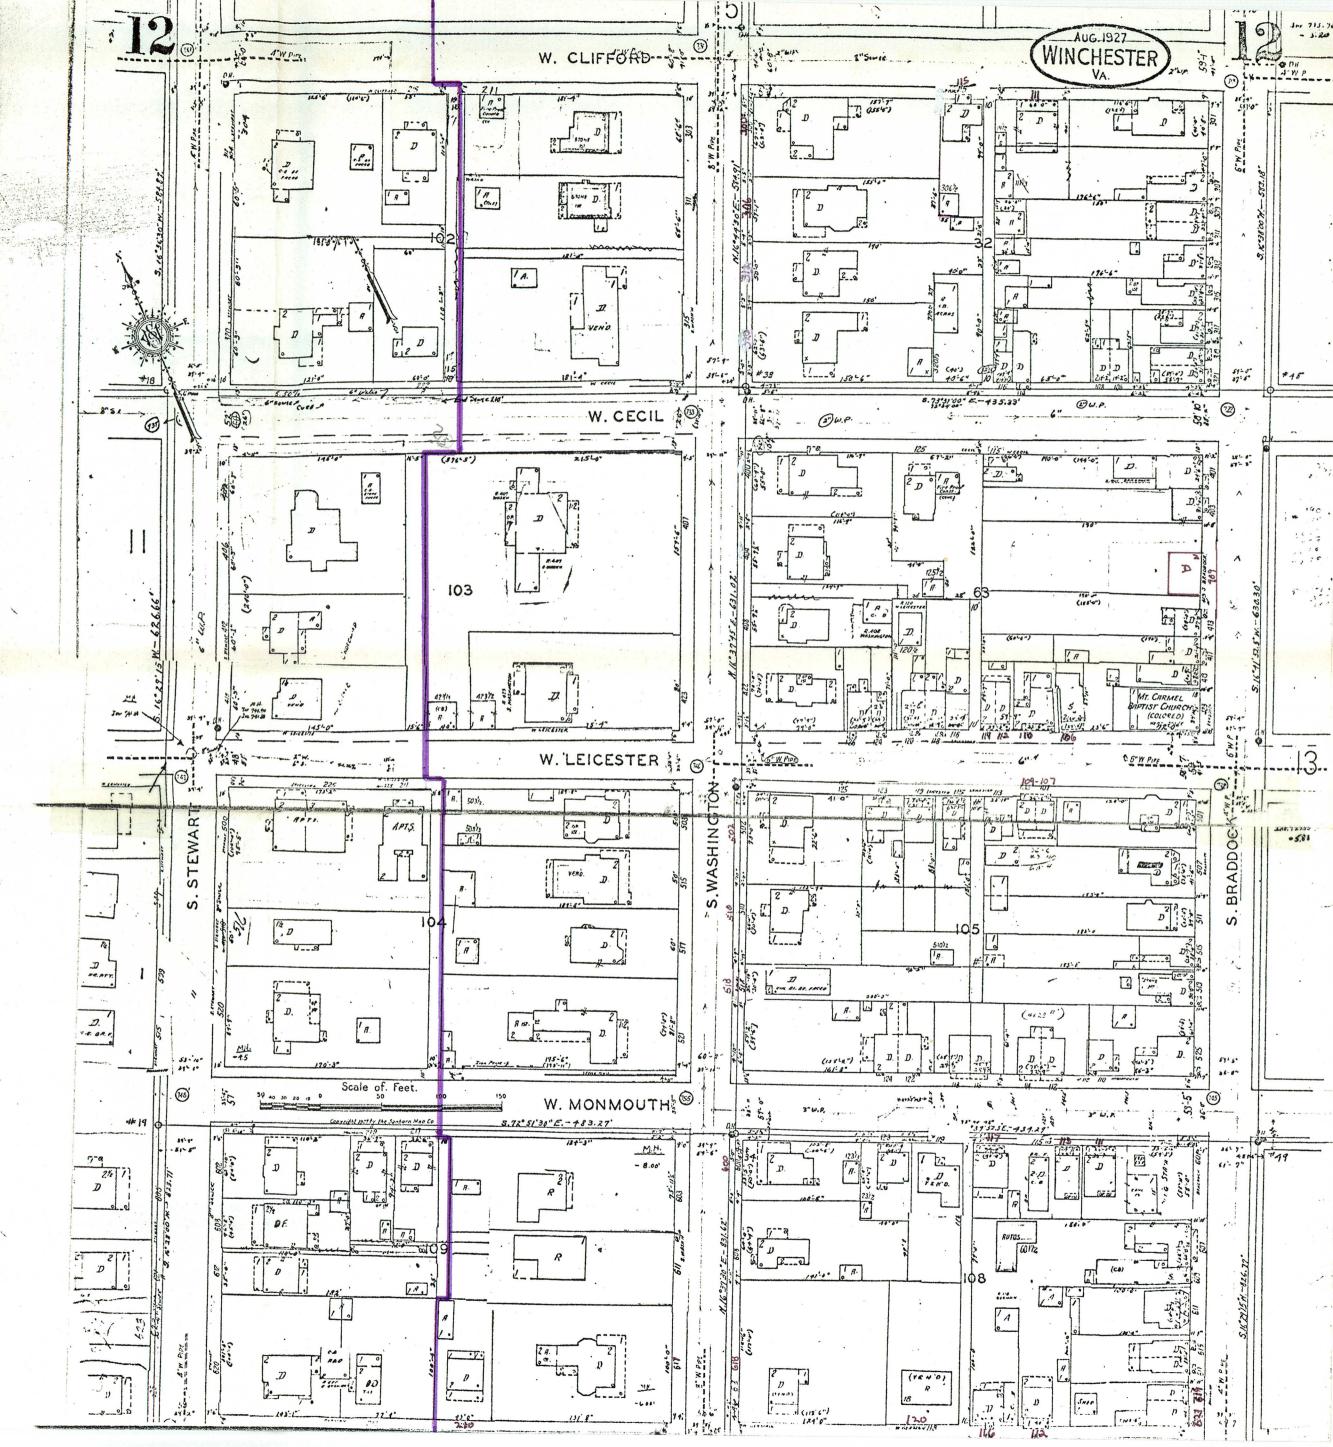

#### 2. LOCATION

Bounded roughly on the North by: North side 00 and 100 Blocks W. North Avenue: on the East by: East side 200-700 (part) Blocks S. Kent Street; West side 00 and 100 block S. East Lane; East side 00-200 (part) Blocks N. Cameron Street; East side 200 (part) - 500 (part) Blocks N. Loudoun Street; on the South by: North side 100 (part) and 200 (part) Blocks W. Gerrard Street; South side 00-200 (part) Blocks W. Germain Street and 00 and 100 Block E. Germain Street: and on the West by: West side 00-800 Blocks S. Washington Street; East side 00 Block N. Stewart Street; West side 100 Block N. Washington Street; and West side 200-500 (part) Blocks Fairmont Avenue. (See Verbal Boundary Description) 6. REPRESENTATION IN EXISTING SURVEYS (2) Historic American Buildings Survey Inventory 1958 Federal Library of Congress Washington, D.C. (3) Preservation of Historic Winchester Survey 1975, 1976 Local Preservation of Historic Winchester, Inc. 8 East Cork Street Winchester, Virginia 22601 (4) Virginia Historic Landmarks Commission Survey 1978 State Virginia Historic Landmarks Commission 221 Governor Street Richmond, Virginia 23219