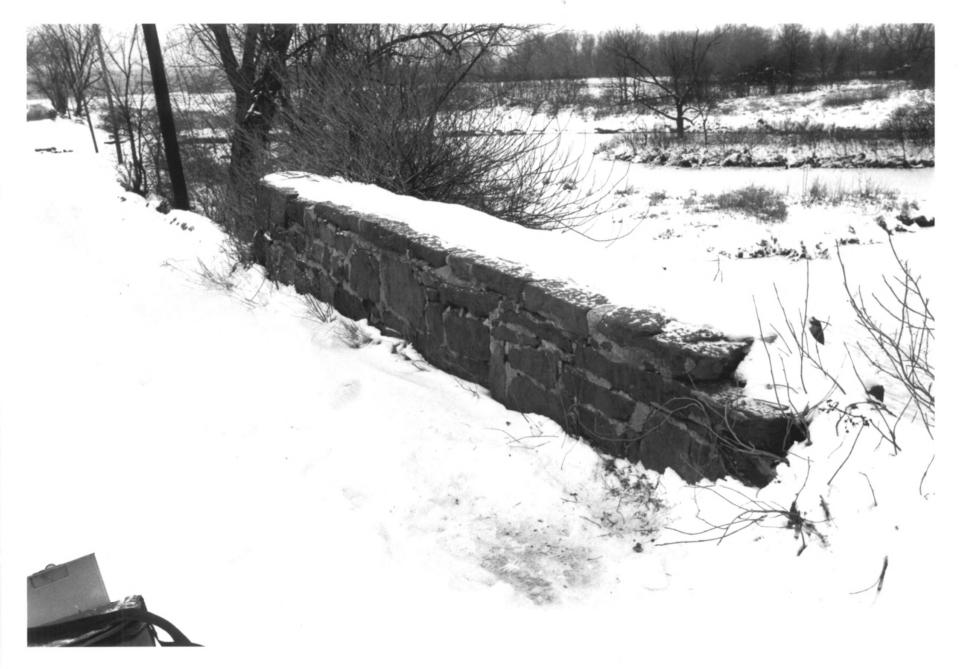

```
HRC Photo, 1/84
Negative filed with Conn.
Hist. Comm., Hartford
```

South elevation, view northeast



HRC Photo, 1/84 Negative filed with Conn. Hist. Comm., Hartford

South elevation, view northeast

ŧ 2



```
HRC Photo, 1/84
Negative filed with Conn.
Hist. Comm., Hartford
```

```
North parapet, view northwest
```

# 3



## Meadow Road Bridge

HRC Photo, 1/84 Negative filed with Conn. Hist. Comm., Hartford

View east along top of embankment

# 4



HRC Photo, 1/84 Negative filed with Conn. Hist. Comm., Hartford

Arch, view northeast

5



HRC Photo, 1/84 Negative filed with Conn. Hist. Comm., Hartford

Arch, view east

₿6



HRC Photo, 1/84 Negative filed with Conn. Hist. Comm., Hartford

Keystone, view north



```
HRC Photo, 1/84
Negative filed with Conn.
Hist. Comm., Hartford
```

```
Underside of arch, view east
```

₿ 8