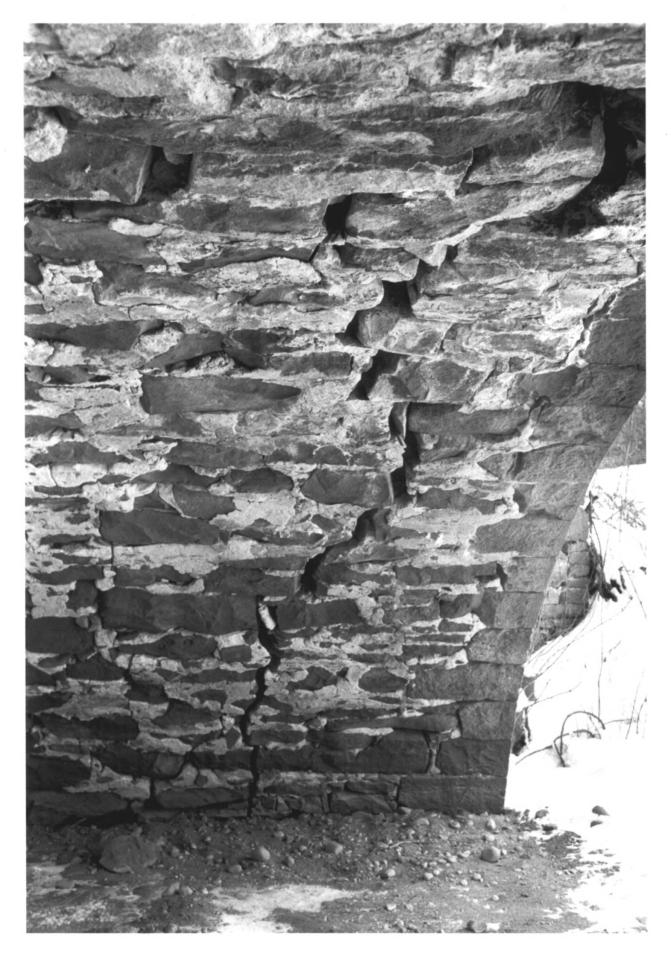

Keystone, view north

```
HRC Photo, 1/84
Negative filed with Conn.
Hist. Comm., Hartford
```

```
Underside of arch, view east
```

₿ 8