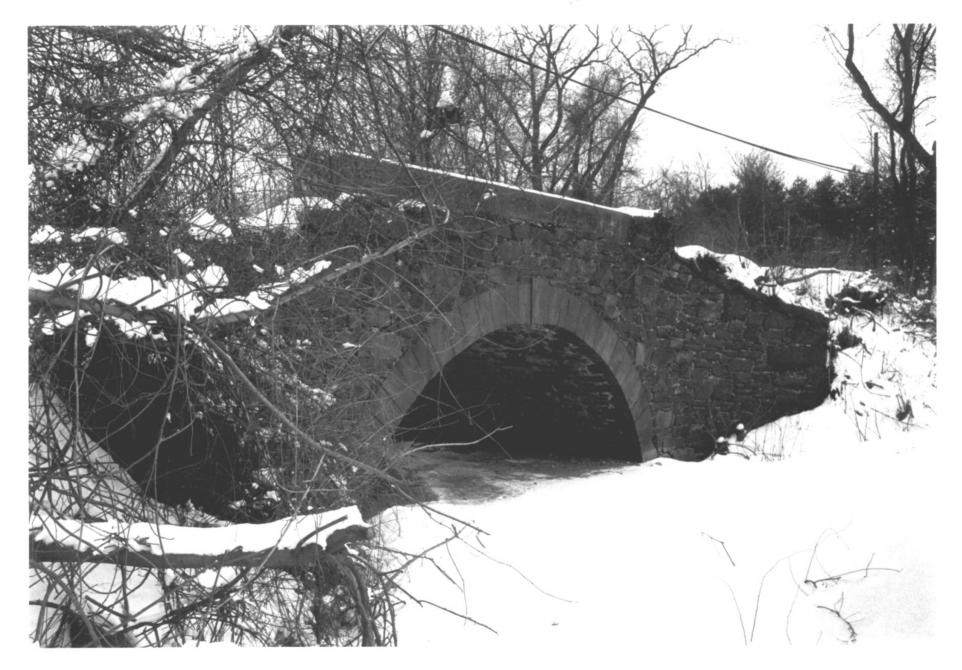

# 4

HRC Photo, 1/84 Negative filed with Conn. Hist. Comm., Hartford

Arch, view northeast

5

HRC Photo, 1/84 Negative filed with Conn. Hist. Comm., Hartford

Arch, view east

₿6

HRC Photo, 1/84 Negative filed with Conn. Hist. Comm., Hartford