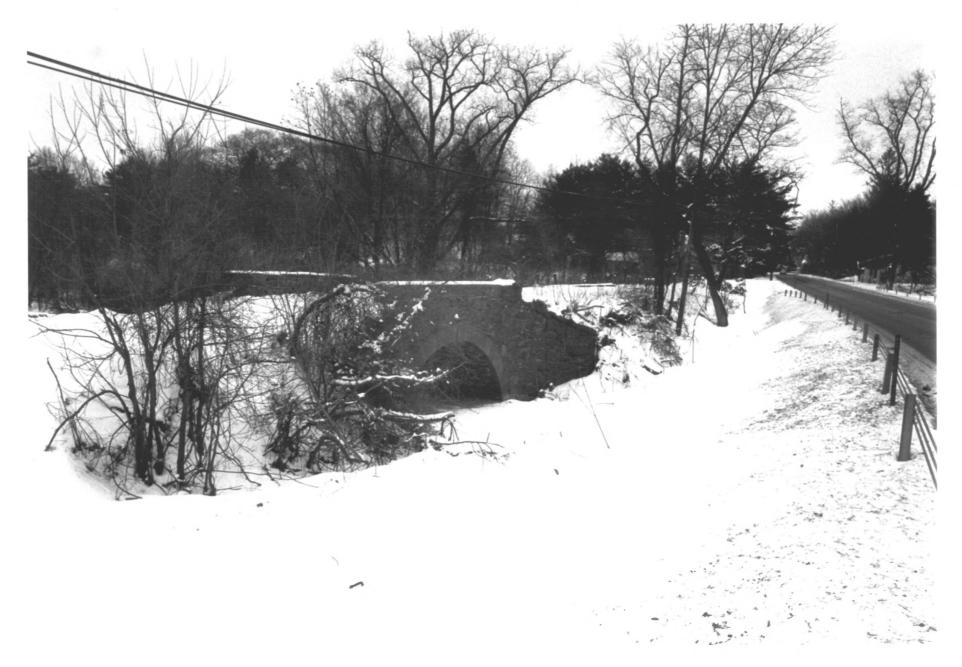

```
HRC Photo, 1/84
Negative filed with Conn.
Hist. Comm., Hartford
```

South elevation, view northeast

HRC Photo, 1/84 Negative filed with Conn. Hist. Comm., Hartford

South elevation, view northeast

ŧ 2

```
HRC Photo, 1/84
Negative filed with Conn.
Hist. Comm., Hartford
```