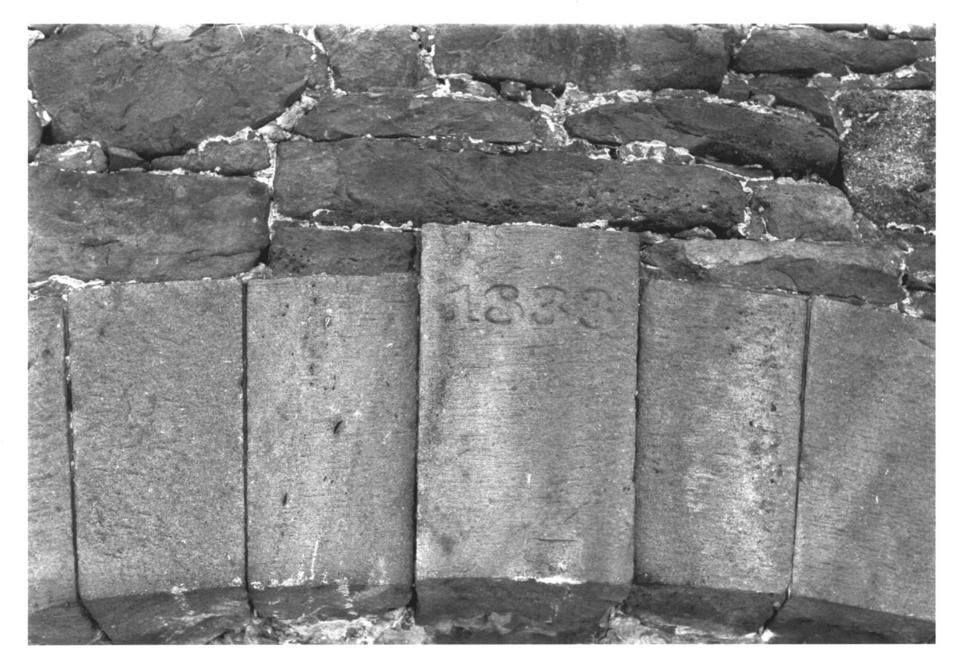

Keystone, view north

```
HRC Photo, 1/84
Negative filed with Conn.
Hist. Comm., Hartford
```

```
Underside of arch, view east
```

₿ 8