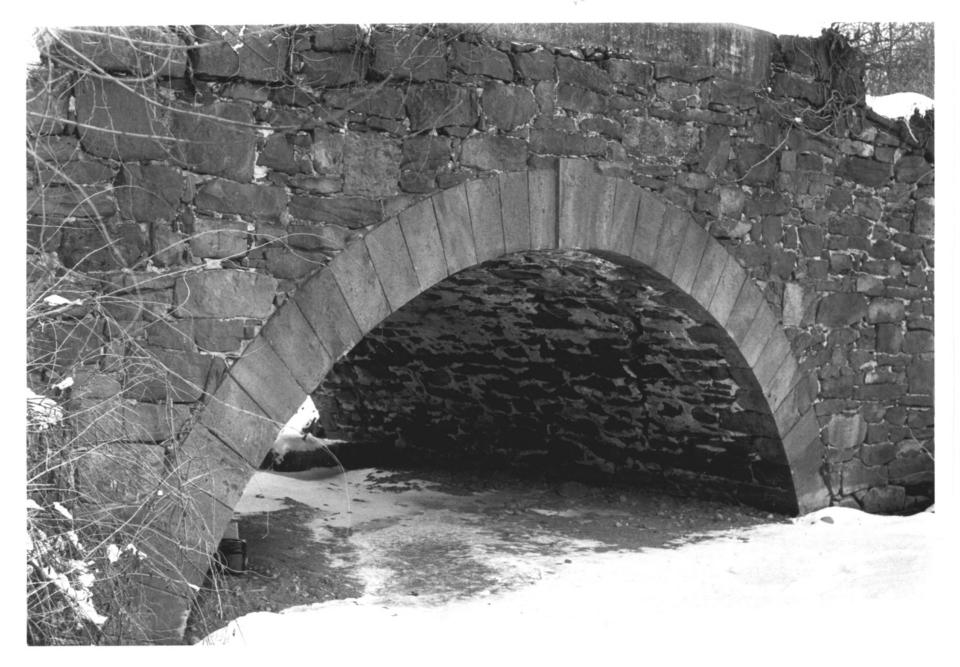

```
HRC Photo, 1/84
Negative filed with Conn.
Hist. Comm., Hartford
```

South elevation, view northeast

HRC Photo, 1/84 Negative filed with Conn. Hist. Comm., Hartford

South elevation, view northeast

ŧ 2

```
HRC Photo, 1/84
Negative filed with Conn.
Hist. Comm., Hartford
```