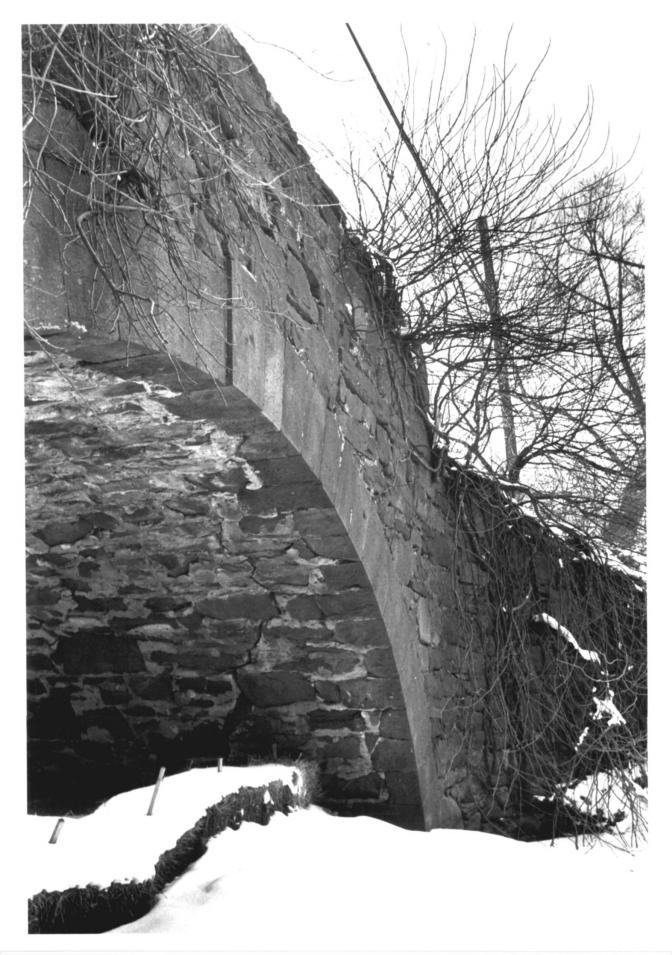

```
HRC Photo, 1/84
Negative filed with Conn.
Hist. Comm., Hartford
```

South elevation, view northeast



HRC Photo, 1/84 Negative filed with Conn. Hist. Comm., Hartford

South elevation, view northeast

ŧ 2



```
HRC Photo, 1/84
Negative filed with Conn.
Hist. Comm., Hartford
```

```
North parapet, view northwest
```

# 3



## Meadow Road Bridge

HRC Photo, 1/84 Negative filed with Conn. Hist. Comm., Hartford

View east along top of embankment

# 4



HRC Photo, 1/84 Negative filed with Conn. Hist. Comm., Hartford

Arch, view northeast

5



HRC Photo, 1/84 Negative filed with Conn. Hist. Comm., Hartford

Arch, view east

₿6



HRC Photo, 1/84 Negative filed with Conn. Hist. Comm., Hartford

Keystone, view north



```
HRC Photo, 1/84
Negative filed with Conn.
Hist. Comm., Hartford
```

```
Underside of arch, view east
```

₿ 8