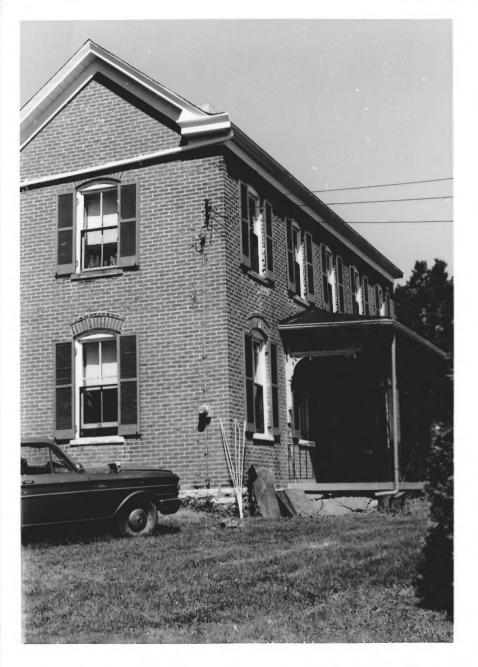

- Louis Trutschell House, GERMAN SETTLEMENT PROPERTIES FOUR MILE CREEK AREA
   Highway 8, Campbell County, Kentucky
   Stephen C. Gordon
- 4) October 25, 1982
- 5) Kentucky Heritage Council
  6) Front and southeast elevat
- 6) Front and southeast elevations, looking northwest7) Photo #91