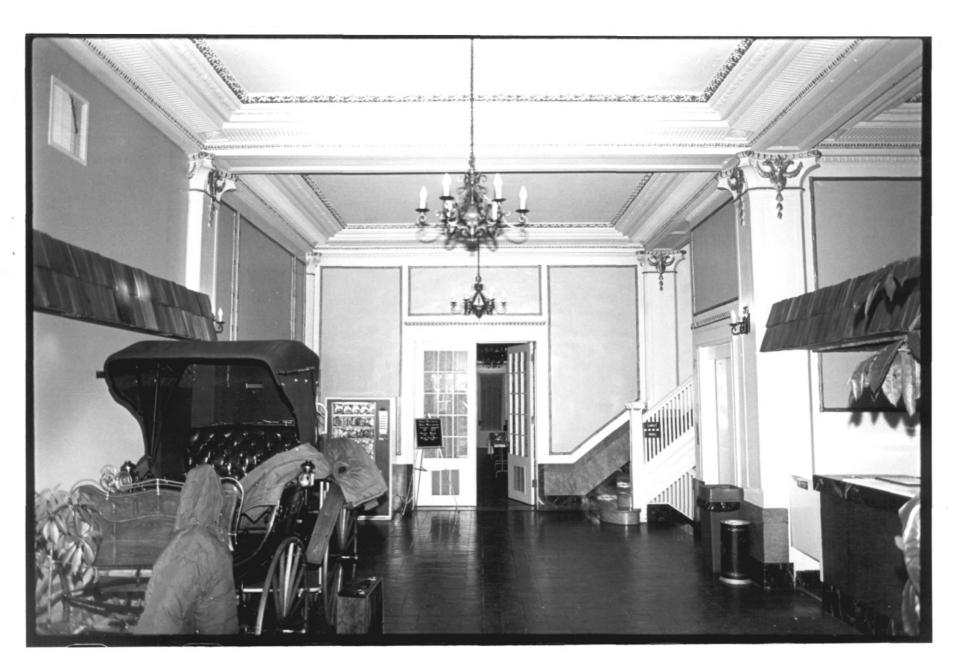

Photo 6 of 14

Photo credit: Bonnie J. Halda Date of photo: February 7, 1983

Location of negative: State Historical Society of North Dakota North Dakota Heritage Center

Bismarck, ND 53505

Lobby, view from entry on the south, looking towards dining room.