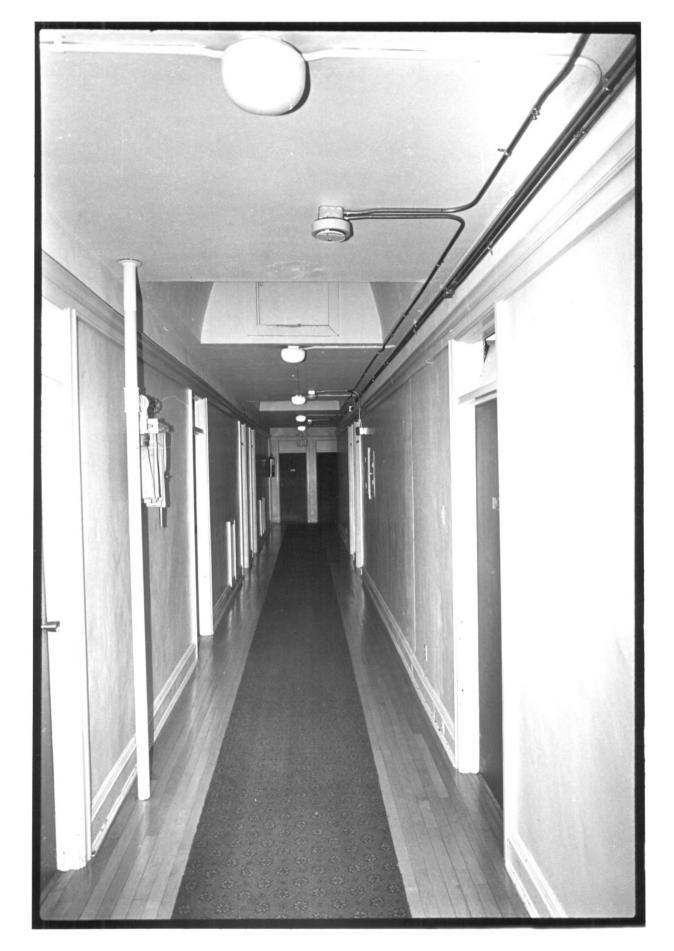

Photo 10 of 14

Photo credit: Bonnie J. Halda
Date of photo: February 7, 1983
Location of negative: State Historical Society of North Dakota
North Dakota Heritage Center
Bismarck, ND 58505

Fourth floor hall, view from south.