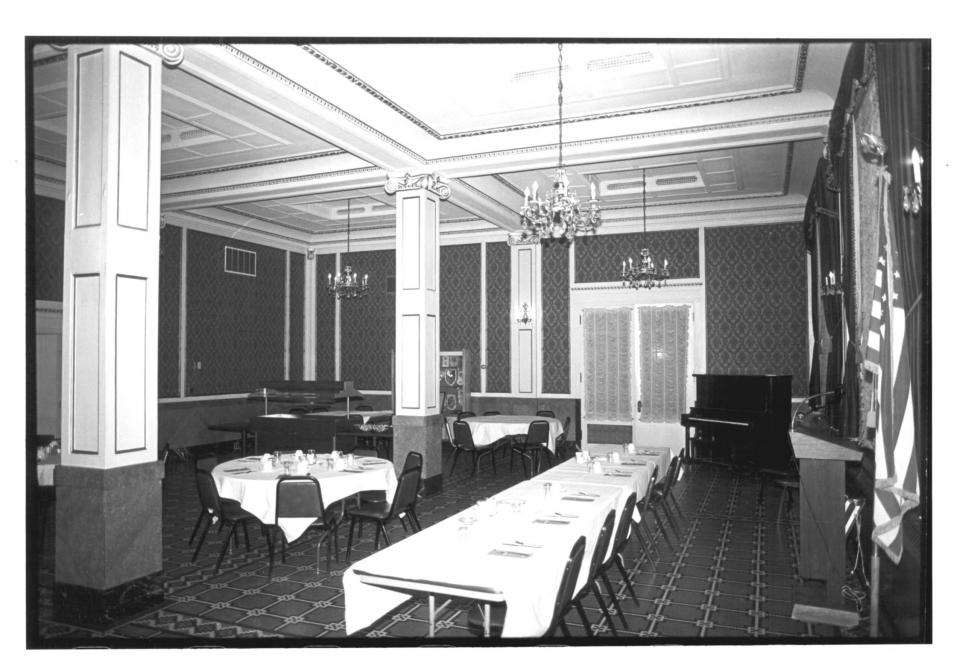

Photo 8 of 14

Photo credit: Bonnie J. Halda Date of photo: February 7, 1983 Location of negative: State Historical Society of North Dakota North Dakota Heritage Center Bismarck, ND 58505

Dining room, view from southeast.