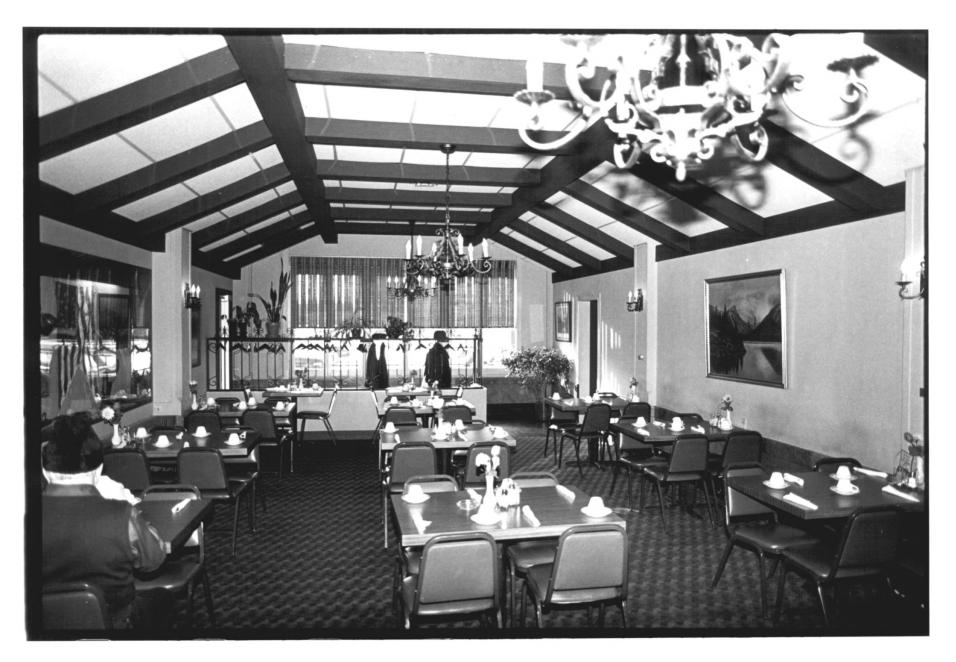

Photo 9 of 14

Photo credit: Bonnie J. Halda Date of photo: February 7, 1983 Location of negative: State Historical Society of North Dakota North Dakota Heritage Center Bismarck, ND 58505

Cafe seating area (former portion of lobby), view from north.