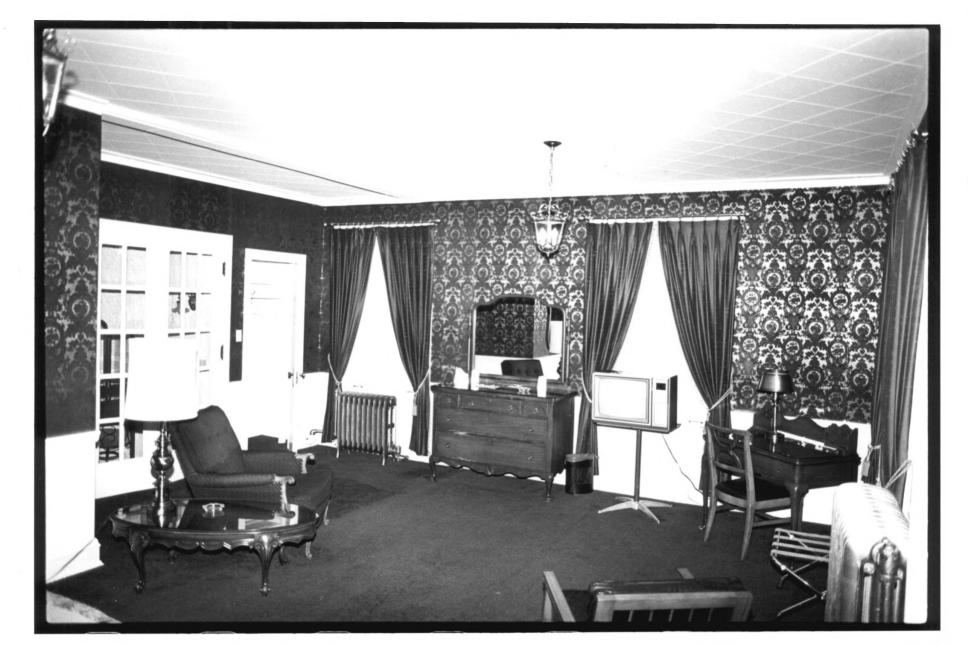

Photo 11 of 14

Photo credit: Bonnie J. Halda
Date of photo: February 7, 1983
Location of negative: State Historical Society of North Dakota
North Dakota Heritage Center
Bismarck, ND 58505

Room 233 on second floor, view from southwest.