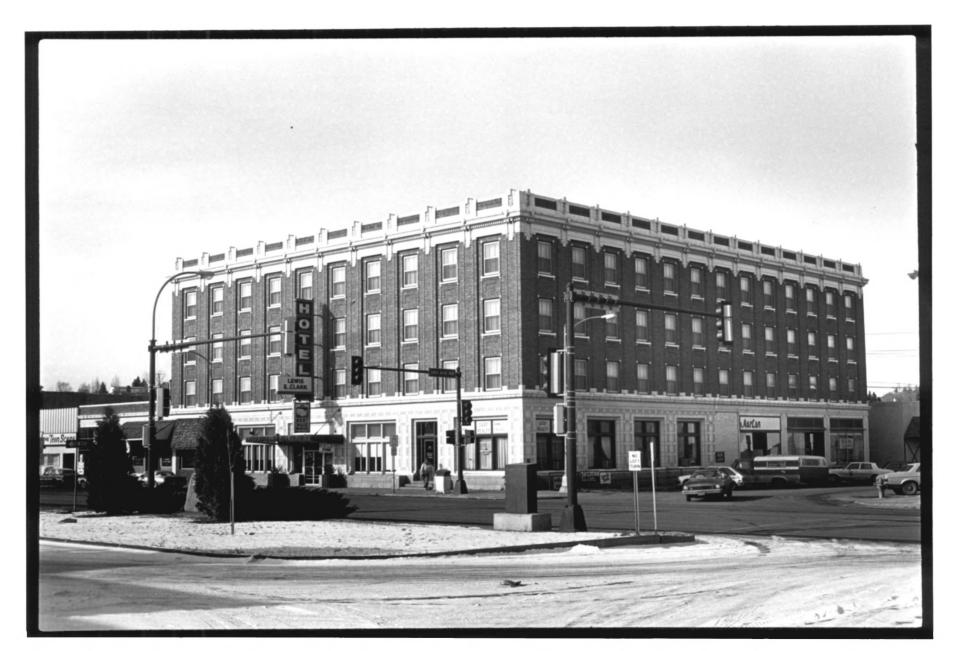

Photo 1 of 14

Photo credit: Bonnie J. Halda
Date of photo: February 7, 1983
Location of negative: State Historical Society of North Dakota
North Dakota Heritage Center
Bismarck, ND 58505

View from southeast.