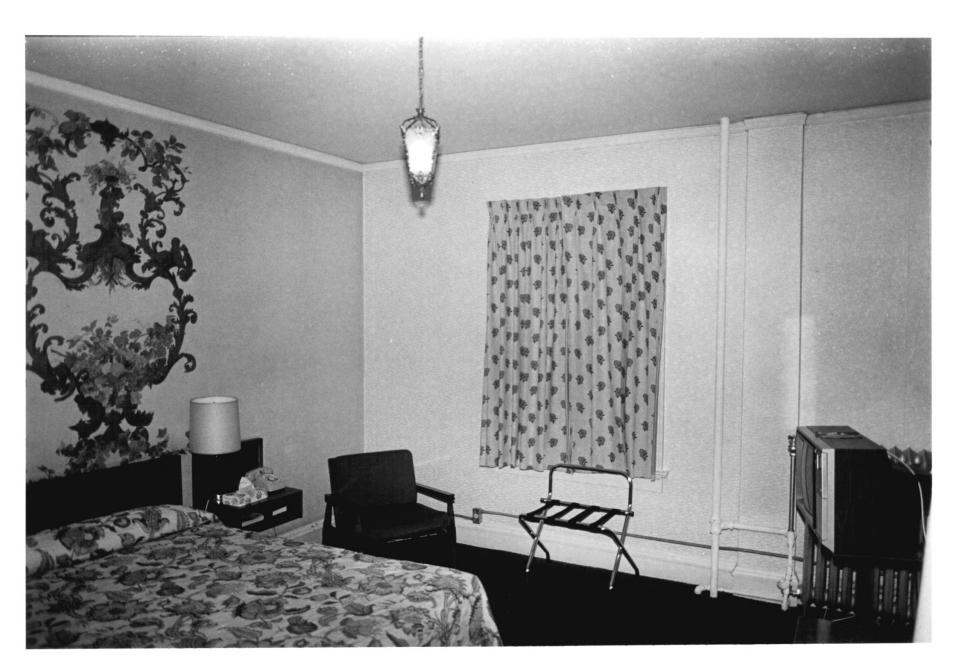

Photo 12 of 14

Photo credit: Bonnie J. Halda
Date of photo: February 7, 1983
Location of negative: State Historical Society of North Dakota
North Dakota Heritage Center
Bismarck, ND 53505

Typical room on fourth floor