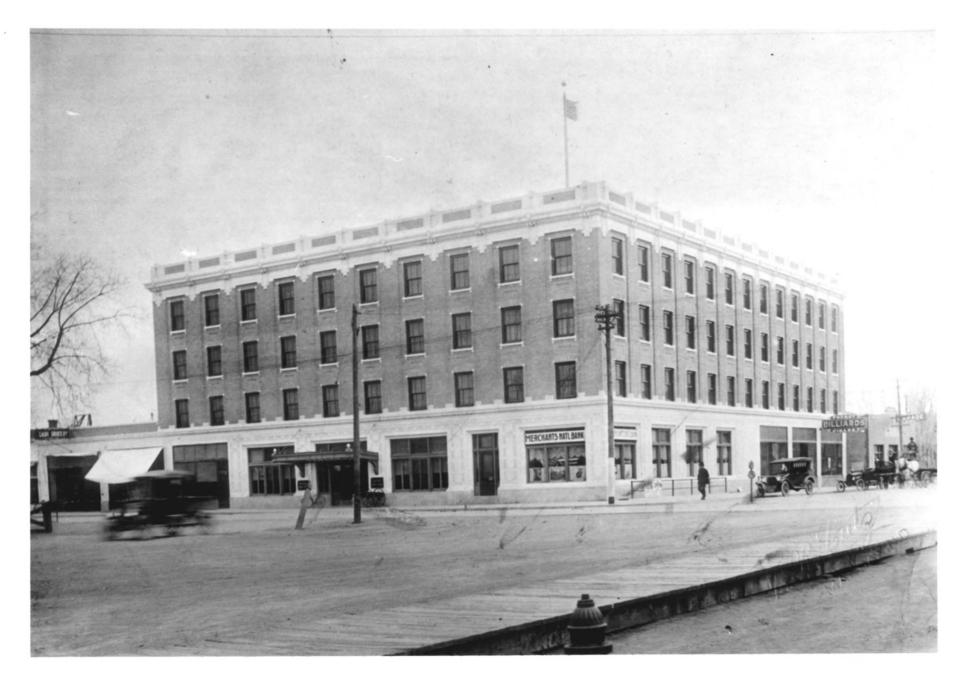

Photo credit: R. R. Lutz
Date of photo: circa 1920
Location of negative: State Historical Society of North Dakota
North Dakota Heritage Center
Bismarck, ND 58505

View from southeast soon after hotel was opened.