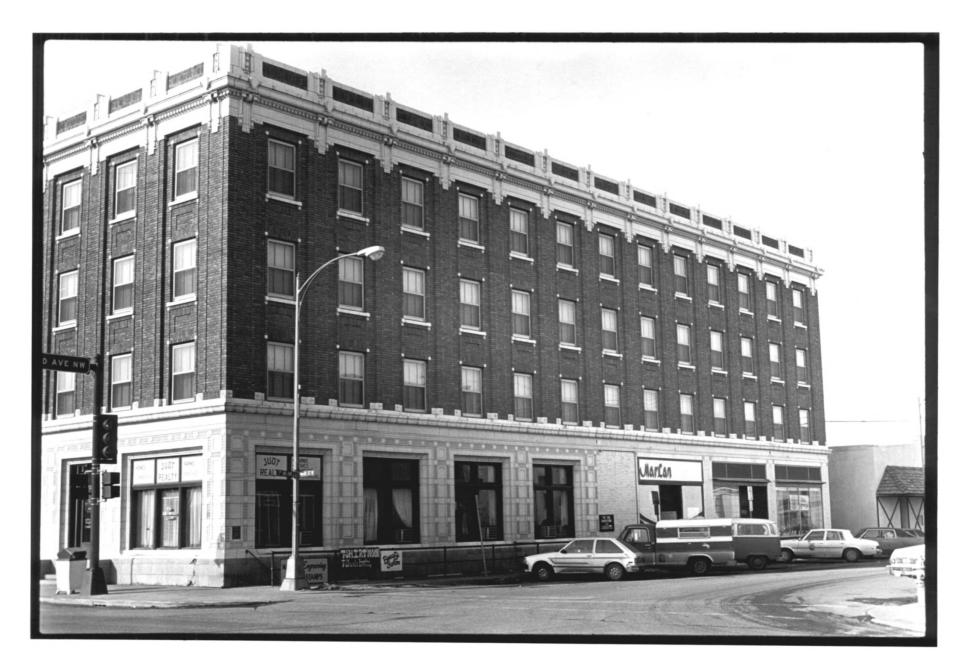

Photo 3 of 14

Photo credit: Bonnie J. Halda
Date of photo: February 7, 1983
Location of negative: State Historical Society of North Dakota
North Dakota Heritage Center
Bismarck, ND 58505

East facade, view from southeast.