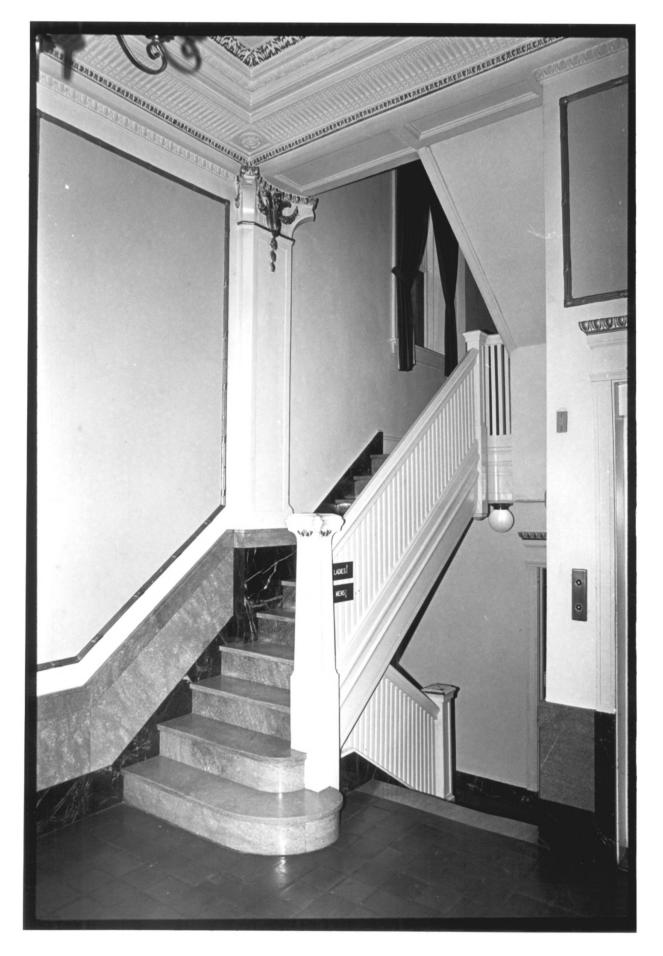

Photo 7 of 14

Photo credit: Bonnie J. Halda
Date of photo: February 7, 1983
Location of negative: State Historical Society of North Dakota
North Dakota Heritage Center
Bismarck, ND 58505

Lobby, detail of stairway in northeast corner.