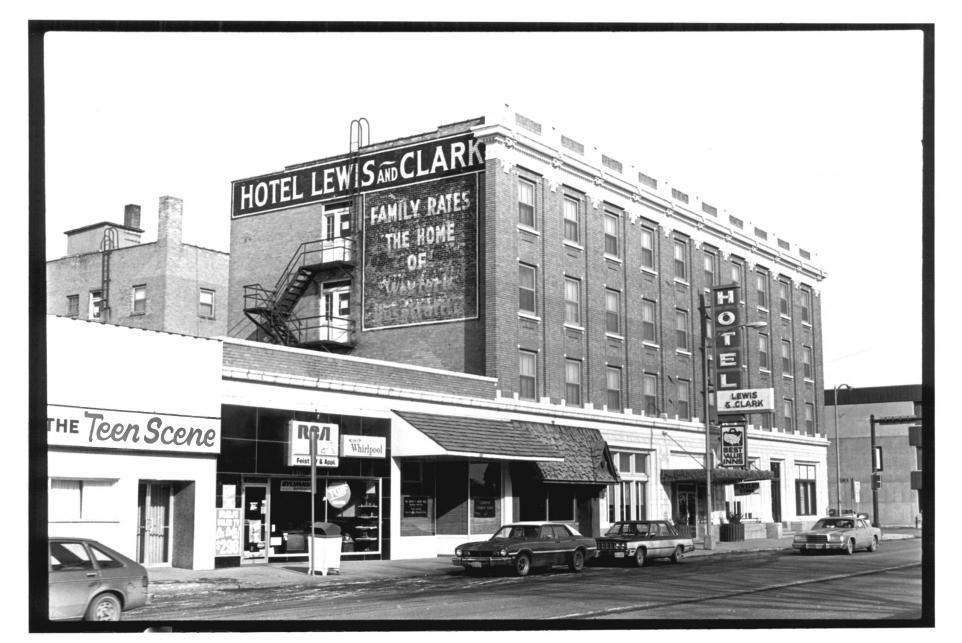

Photo 2 of 14

Photo credit: Bonnie J. Halda
Date of photo: February 7, 1983
Location of negative: State Historical Society of North Dakota
North Dakota Heritage Center
Bismarck, ND 58505

View from southwest.