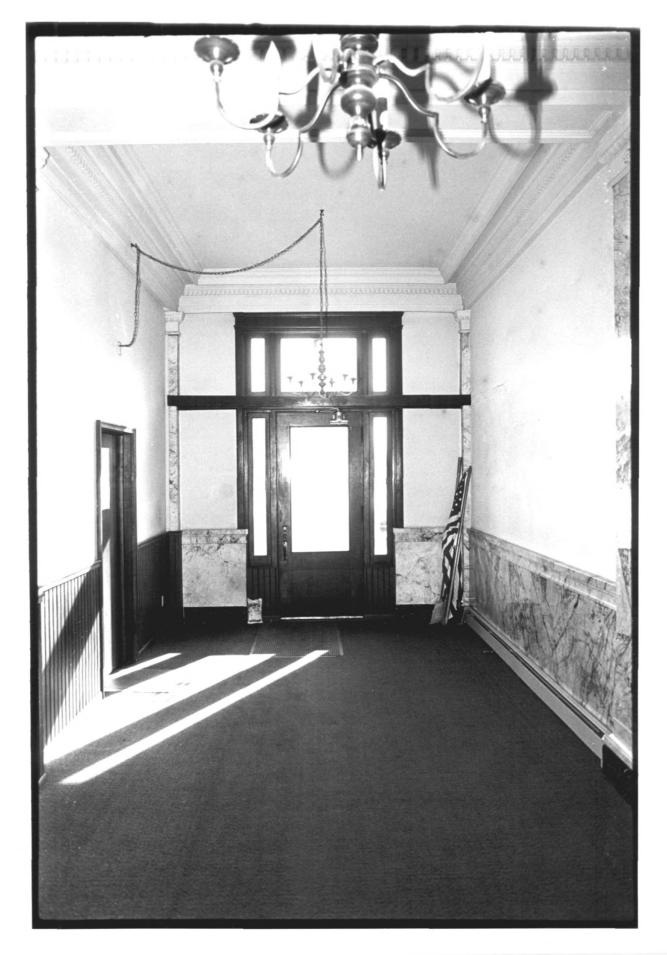

ge Center Bismarck, ND 58505

Cafe seating area (former portion of lobby), view from north.

Photo 10 of 14



Photo credit: Bonnie J. Halda
Date of photo: February 7, 1983
Location of negative: State Historical Society of North Dakota
North Dakota Heritage Center
Bismarck, ND 58505

Fourth floor hall, view from south.

Photo 11 of 14



Photo credit: Bonnie J. Halda
Date of photo: February 7, 1983
Location of negative: State Historical Society of North Dakota
North Dakota Heritage Center
Bismarck, ND 58505

Room 233 on second floor, view from southwest.

Photo 12 of 14



Photo credit: Bonnie J. Halda
Date of photo: February 7, 1983
Location of negative: State Historical Society of North Dakota
North Dakota Heritage Center
Bismarck, ND 53505

Typical room on fourth floor

Photo 13 of 14



Photo credit: Bonnie J. Halda
Date of photo: February 7, 1983
Location of negative: State Historical Society of North Dakota
North Dakota Heritage Center
Bismarck, ND 58505

Hall in former bank lobby, view from north towards entry.

Photo 14 of 14