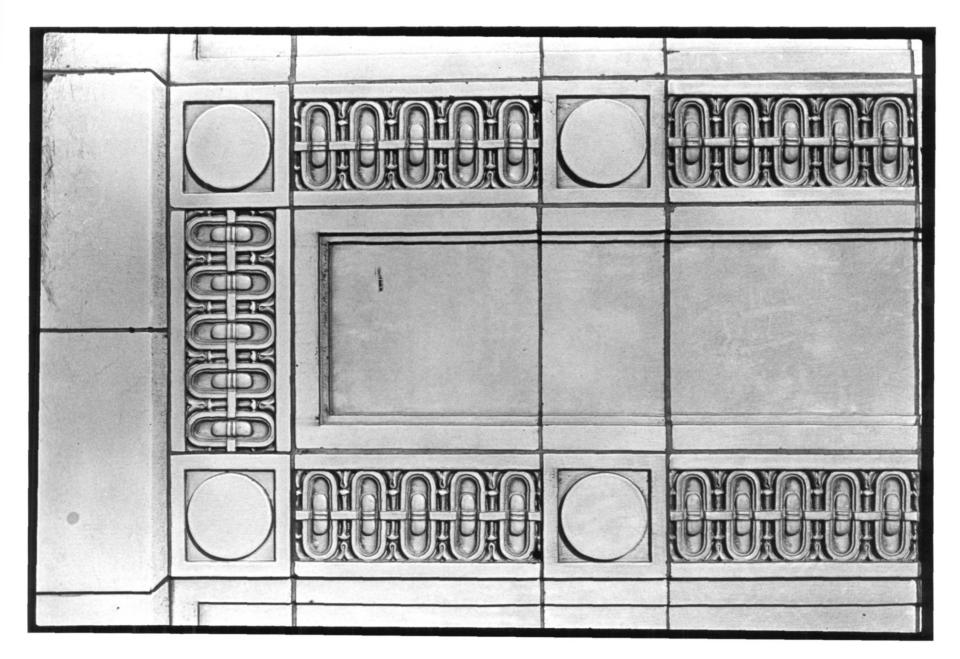

Photo 4 of 14

Photo credit: Bonnie J. Halda
Date of photo: February 7, 1983
Location of negative: State Historical Society of North Dakota
North Dakota Heritage Center
Bismarck, ND 58505

Detail of first-floor terra-cotta panels on south facade.