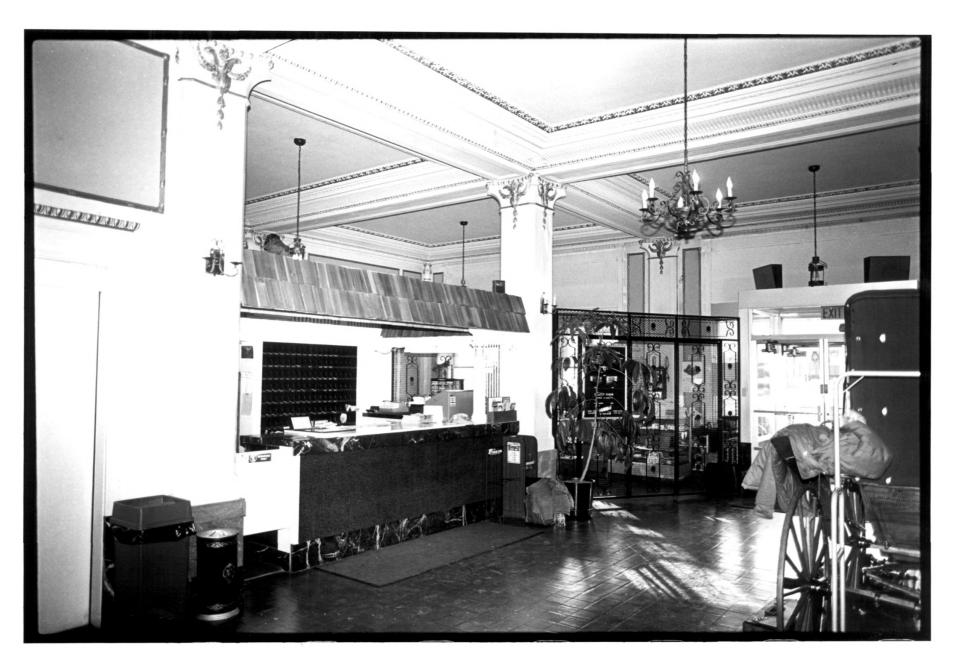

Photo 5 of 14

Photo credit: Bonnie J. Halda
Date of photo: February 7, 1983
Location of negative: State Historical Society of North Dakota
North Dakota Heritage Center
Bismarck, ND 58505

Lobby, view from northwest.