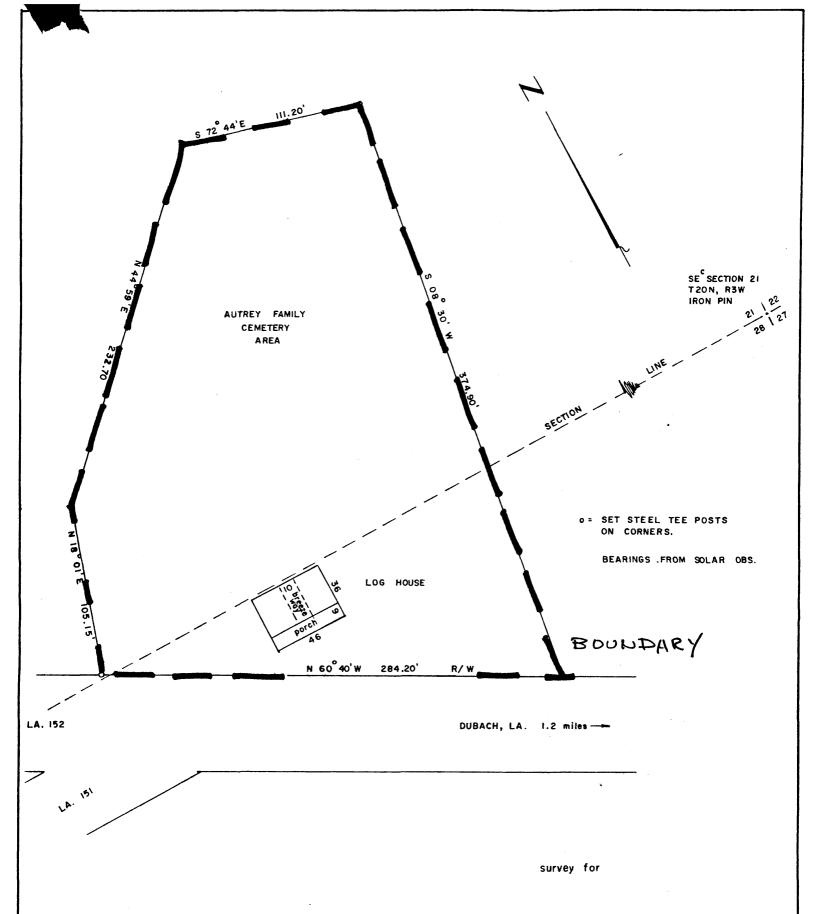

Describe the present and original (if known) physical appearance

The Autrey House is located adjacent to the intersection of Louisiana Highways 151 and 152 near the small community of Dubach. Land in the area is hilly, but the house's immediate setting is flat second growth pine forest.

The house itself is a mid-nineteenth century square notched, half round log dog trot structure with hewn joists and circular sawn floor boards. There are two, end wall, exterior chimneys, one of which is constructed of local ironstone in undressed chunks and the other of brick. Presumably the brick chimney is a later addition, but this is not certain.