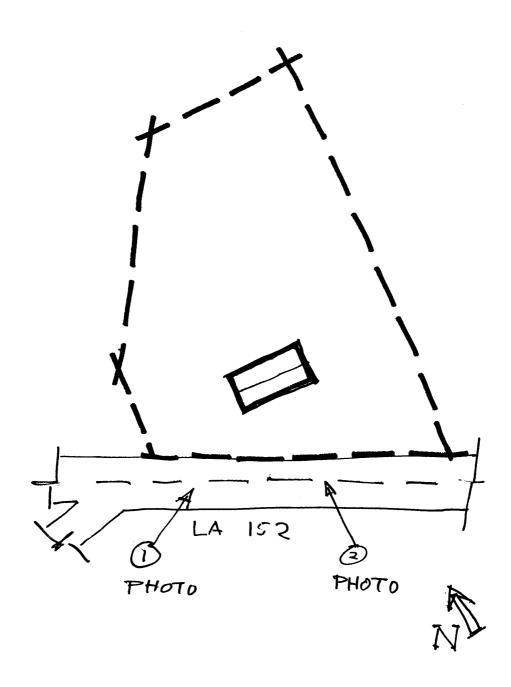

Describe the present and original (if known) physical appearance

The Autrey House is located adjacent to the intersection of Louisiana Highways 151 and 152 near the small community of Dubach. Land in the area is hilly, but the house's immediate setting is flat second growth pine forest.