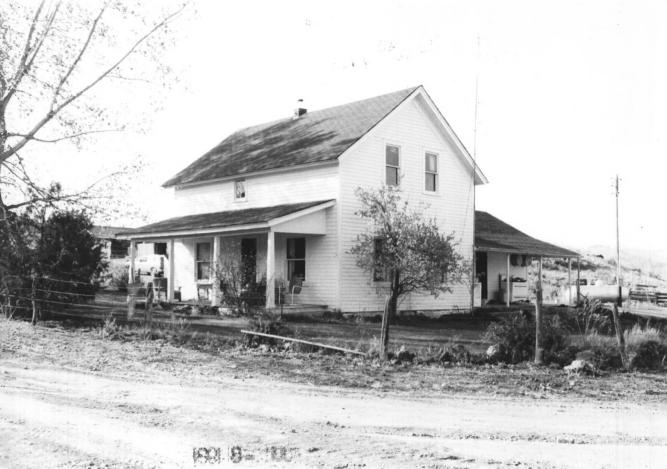

House, Lee Honesteer: NE. of 3 Dec Ker Mr. Bighon Country Westerberg. May 7, 1980. Neg-Looking East JUN 9 1981 (1897 section on beft) #1

Garage, Lee Homestead Northeast of Decker, Montana JUI - 8 1981 John Westenberg, 5/9/80, Montana Historical Society Rig Looking Northeast at #5 County