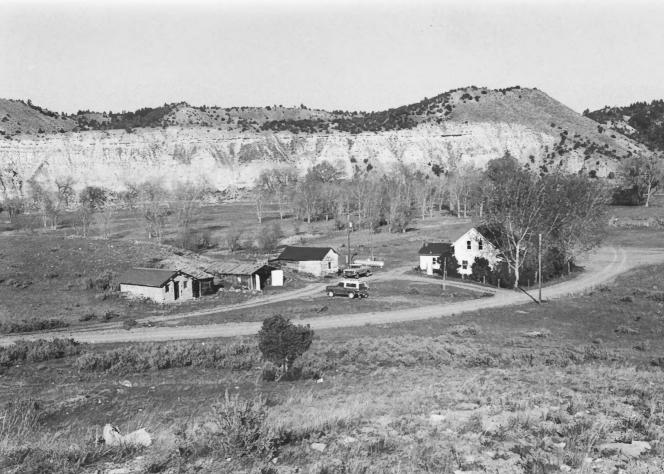

Lee Homestead Northeast of Decker, Montana John Westenberg, 5/9/80, Montana Historical Society Looking Northeast

House, Lee Homestead, Decker, Montana John Westenberg, May 1980, Montana Historical Society JUL - 8 1981 Looking Northwest