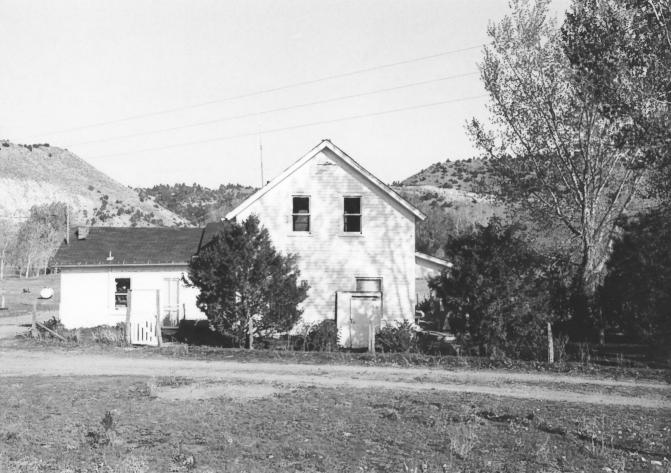

House, Lee Honesteer: NE. of 3 Dec Ker Mr. Bighon Country Westerberg. May 7, 1980. Neg-Looking East JUN 9 1981 (1897 section on beft) #1

Garage, Lee Homestead Northeast of Decker, Montana JUI - 8 1981 John Westenberg, 5/9/80, Montana Historical Society Rig Looking Northeast at #5 County