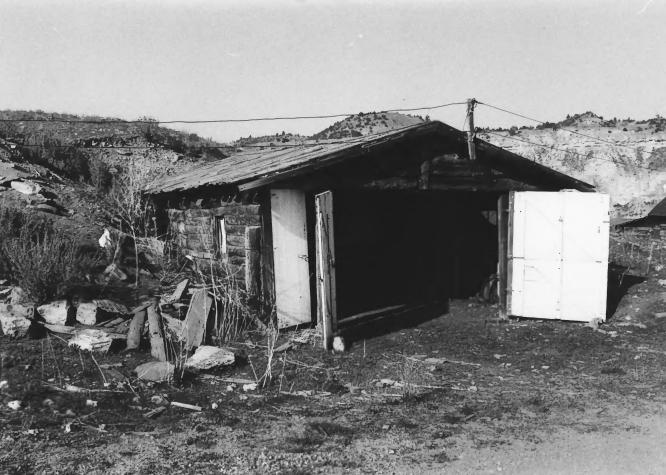

Chicken House, Lee Homestead Northeast of Decker, Montana John Westenberg, 5/9/80, Montana Historical Society Looking East at #2 JUN 9 1981 JUL -8 1981