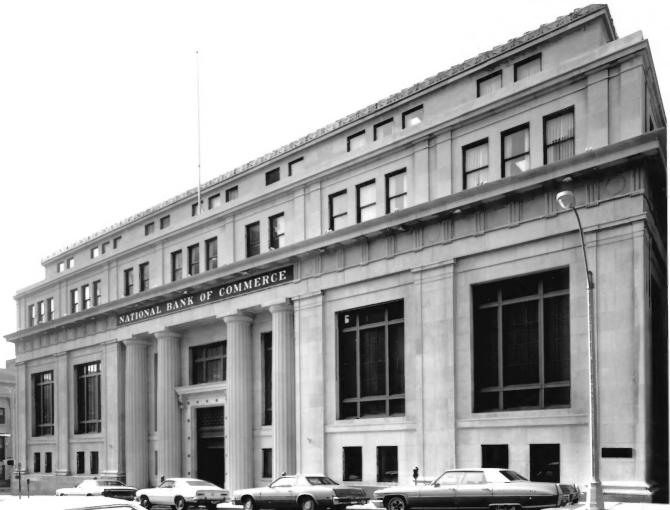

Property: Bank of Commerce and Trust Co. Building Location: 45 S. Second Street Memphis, Tennessee Photographer: Otto Baitz (negatives) Date: November 1973 Facing: Southwest #3 of Z

۰.

1-

OTTO BAITZ PWOTOGRAPHY OF ARCHITECTURE <del>399 Myrtle Street</del> **397** Q Cliffwggd, N. J. 07721