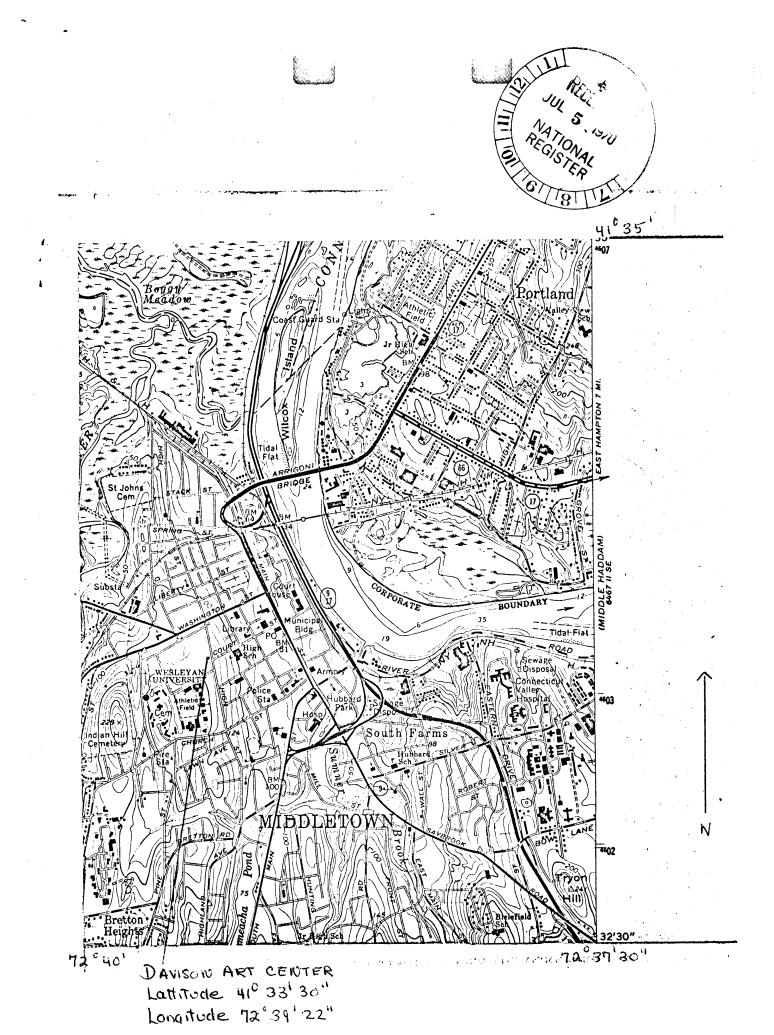

| -                 |             |                                                                                    | PH0020982                                                        |
|-------------------|-------------|------------------------------------------------------------------------------------|------------------------------------------------------------------|
|                   |             | m 10-300 UNITED STATES DEPARTMENT OF THE INTERIOR<br>y 1969) NATIONAL PARK SERVICE | STATE:<br>Connecticut                                            |
| · .               | :           | NATIONAL REGISTER OF HISTORIC PLACES                                               | Middlesex                                                        |
|                   |             |                                                                                    | FOR NPS USE ONLY                                                 |
|                   |             | (Type all entries – complete applicable sections)                                  | 70,10.06.0011 10/6/70                                            |
| · .               | 1           | NAME<br>COMMON:                                                                    | ,                                                                |
|                   |             | > Davison Art Center                                                               | 1118119                                                          |
|                   | - (         | AND/OR HISTORIC:                                                                   | HECISIELE                                                        |
|                   | 2.          | LOCATION                                                                           |                                                                  |
|                   | 3           | STREET AND NUMBER:<br>O/ High Street opposite the intersection with Con            | urt street DTAL TON E                                            |
|                   | HB J        | CITY OF TOWN:<br>Middletown                                                        | HICE WE WE                                                       |
|                   |             | Connecticut 06457                                                                  | lesex                                                            |
|                   | 3           | CLASSIFICATION                                                                     | Lesex 007                                                        |
| .*                |             | CATEGORY<br>(Check One)                                                            | STATUS ACCESSIBLE<br>TO THE PUBLIC                               |
|                   | E.<br>Dieza | District 🕱 Building 🖸 Public Public Acquisition:                                   | ∑ Occupied Yes:                                                  |
|                   |             | Site Structure APrivate In Process                                                 | Unoccupied Inrestricted                                          |
|                   |             |                                                                                    | in progress No                                                   |
|                   |             | PRESENT USE (Check One or More as Appropriate)                                     | See                          |
|                   | <b>.</b>    | Agricultural Government Dark                                                       | Transportation Comments                                          |
|                   | É.          | Commercial Industrial Private Residence<br>X Educational Military Religious        | Conter (Specify)                                                 |
|                   |             |                                                                                    | <u>Remodelled building pro-</u>                                  |
| · · ·             | 7 4         |                                                                                    | : Department.                                                    |
|                   | -           | OWNER'S NAME:                                                                      | Conn                                                             |
|                   | Ц.,         | Wesleyan University                                                                |                                                                  |
|                   | Û.          |                                                                                    |                                                                  |
| •                 | ň           | CITY OR TOWN: STAT                                                                 |                                                                  |
|                   |             | Middletown Cor<br>LOCATION OF LEGAL DESCRIPTION                                    | mecticut (06 F                                                   |
|                   |             | COURTHOUSE, REGISTRY OF DEEDS, ETC:                                                | M S                                                              |
| · · · ·           |             | City Hall                                                                          | Middles                                                          |
|                   | •           | STREET AND NUMBER:                                                                 |                                                                  |
|                   |             | CITY OR TOWN:                                                                      |                                                                  |
|                   | :           | Middletown                                                                         | mecticut 06                                                      |
|                   | 6.          | REPRESENTATION IN EXISTING SURVEYS                                                 |                                                                  |
|                   |             | TITLE OF SURVEY: Historic American Buildings Survey (                              |                                                                  |
|                   |             | Connecticut Historic Structures and Landmarks                                      |                                                                  |
|                   | /3          | DATE OF SURVEY: 1966 (2) [] Federal [] Stot                                        | te County Local Cz                                               |
|                   |             | (2) Connecticut Historical Commission                                              | Survey (2) O Z<br>te County Local O Z<br>O M<br>O M<br>A<br>Code |
|                   |             | (2)75 Elm Street                                                                   |                                                                  |
|                   | á l         | CITY OR TOWN: (1) Washington, D.C.                                                 |                                                                  |
| · · · · · · · · · | · · · ·     | (2) Hartford [Conn                                                                 | ecticut 06                                                       |
|                   |             | · · · ·                                                                            |                                                                  |