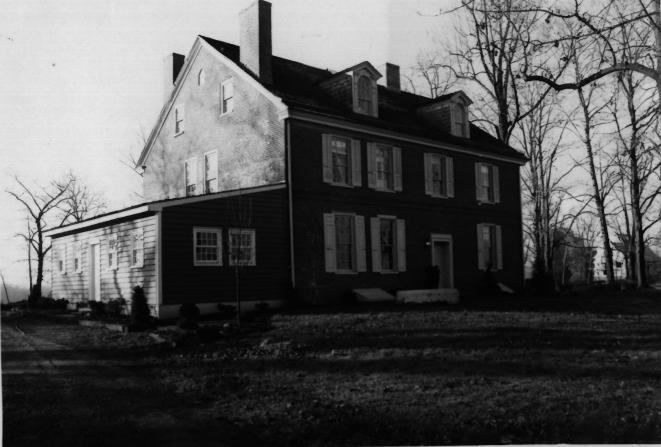

296 JUN 11 1979

Rosebud Farm
Springfield Twp
Burlington Co. New Jersey
Outbuildings
AUG | 7 979

Neg. on file at N.J.O.H.P. Photo taken by C.R. Tichy

0//

1 1 1979

Rosebud Farm Springfield Twp Burlington Co. New Jersey Rear facade