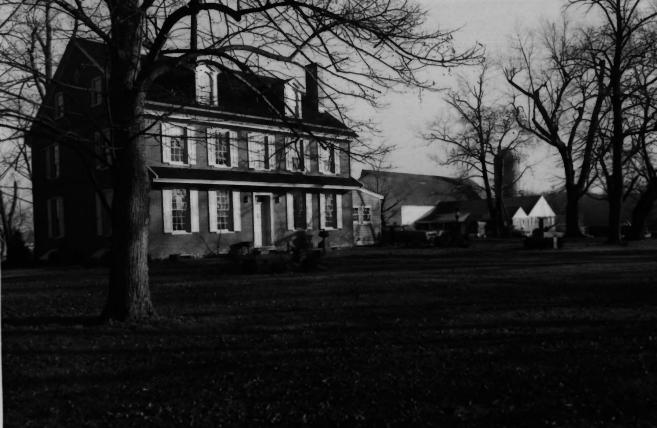

Rosebud Farm Springfield Twp Burlington Co. AUG 17 1979 New Jersey Principal facade

Neg on file at N.J.O.H.P. Photo taken by C.R. Tichy

JUN 1 1 1979 196

Rosebud Farm Springfield Twp POE
Burlington Co AUG 17 1979 New Jersey Principal facade & outbuilding Neg on file at N.J.O.H.P. Photo taken by: C.R. Tichy