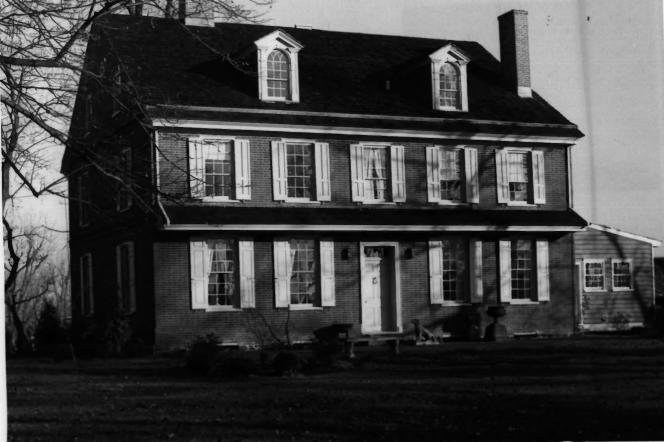

Rosebud Farm Springfield Twp Burlington Co. AUG 17 1979 New Jersey Principal facade

Neg on file at N.J.O.H.P. Photo taken by C.R. Tichy

JUN 1 1 1979 196

Rosebud Farm Springfield Twp POE
Burlington Co AUG 17 1979 New Jersey Principal facade & outbuilding Neg on file at N.J.O.H.P. Photo taken by: C.R. Tichy