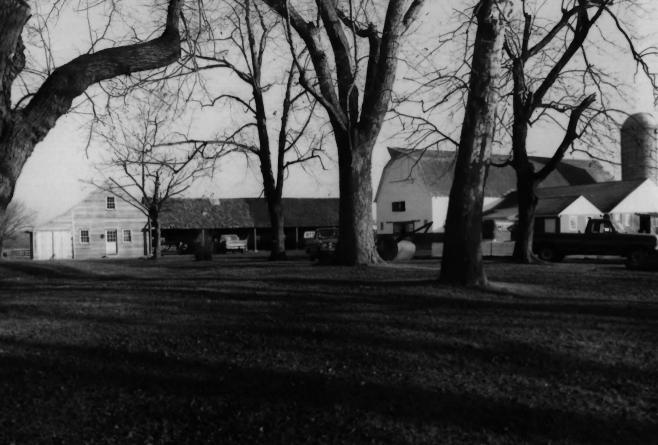

296 JUN 11 1979

Rosebud Farm
Springfield Twp
Burlington Co. New Jersey
Outbuildings
AUG | 7 979

Neg. on file at N.J.O.H.P. Photo taken by C.R. Tichy

0//

1 1 1979

Rosebud Farm Springfield Twp Burlington Co. New Jersey Rear facade