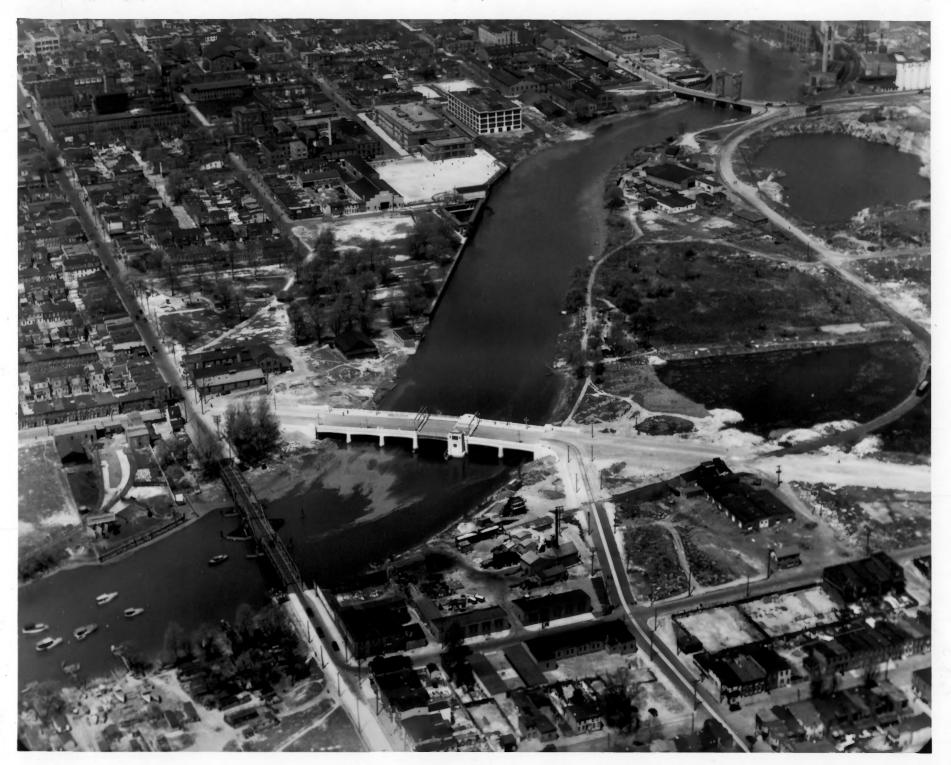

Name: Allied Kid or New Castle Leather Raw Stock Warehouse or Kaumagraph Building

Location: 14th & Poplar Streets, Wilmington, Delaware

Photographer: Dallin Aerial Surveys

April 28, 1933

Location of Negative: Eleutherian Mills-Hagley Foundation

Aerial View of Brandywine River between Description: 16th Street Bridge and 11sth St. Bridge Note Kaumagraph Building near top center without warehouse addition at rear Photograph Number: #4

Name: Allied Kid or New Castle Leather Raw Stock Warehouse or Kaumagraph Building