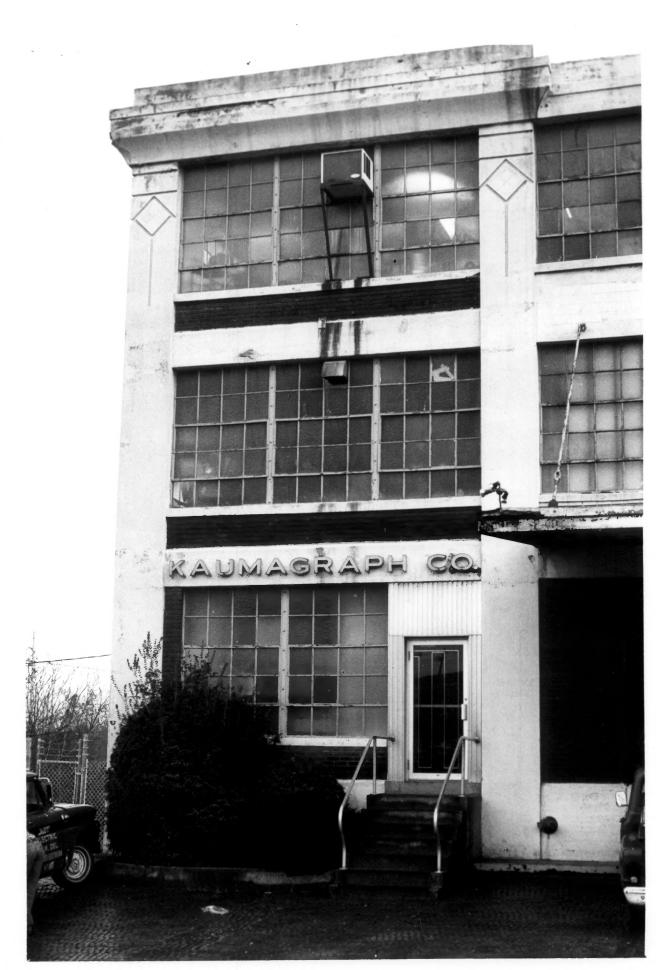

Description: North end of facade, entrance to reception area

Name: Allied Kid or New Castle Leather Raw Stock Warehse.
or Kaumagraph Building
Location4th and Poplar Streets, Wilmington, Delaware
Photographer: J. Ames Thompson
Date: December, 1982
Location of Negative: Kaumagraph Corp.