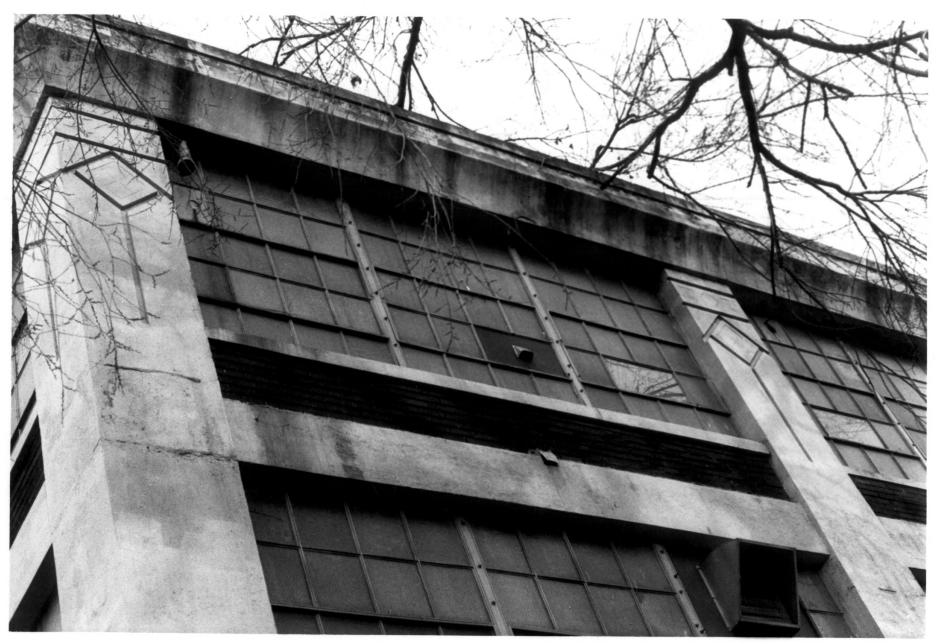

Description: Detail at top of pilasters

#/2

Name: Allied Kid or New Castle Leather Raw STock Warehouse or Kaumagraph Building Location: 14th and Poplar Streets, Wilmington, Delaware Photographer: J. Ames Thompson Date: December, 1982 Location of Negative: Kaumagraph Corp.