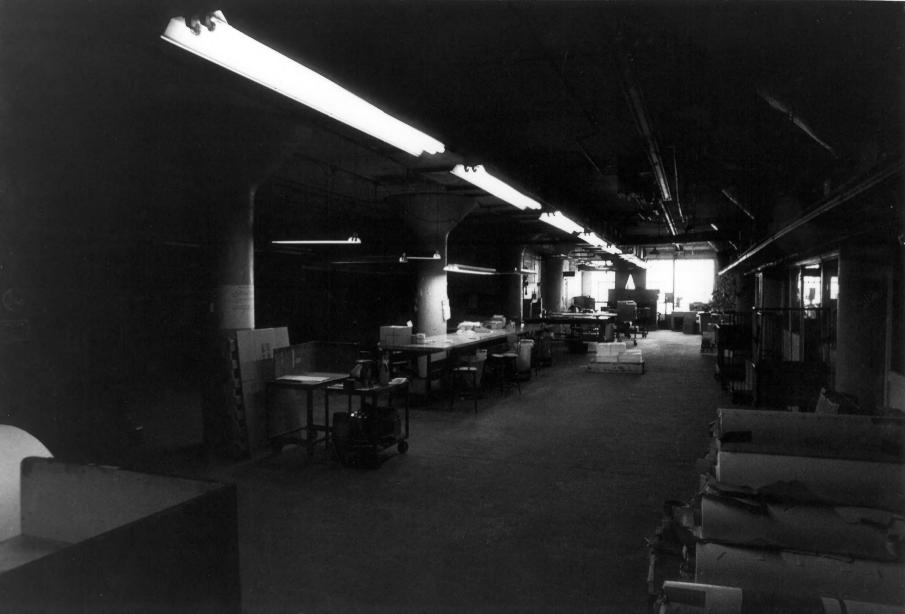

Description: Interior showing piers

Section of 1927 Sanborn Atlas showing building at that time. Taken from copy owned by Historical Society of Delaware

KAUMAGRAPH BUILDING
 WILMINGTON, DE