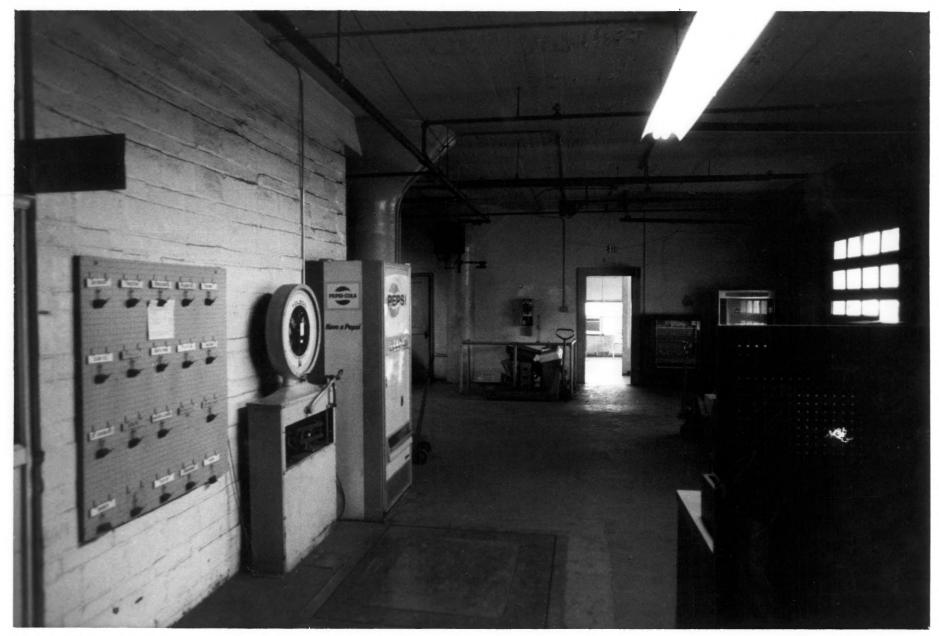

Description: Interior

Name: Allied Kid or New Castle Leather Raw Stock Warehouse or Kaumagraph Building Location: 14th & Poplar STreets, Wilmington, Delaware

Photographer: J. Ames Thompson
Date: December, 1982
Location of Negative: Kaumagraph, Corp.