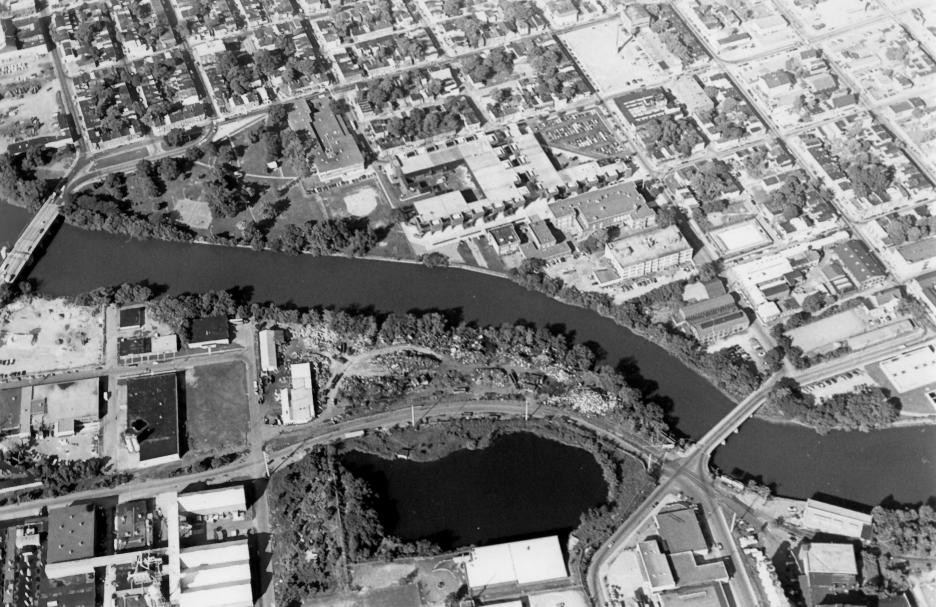

#/

Name: Allied Kid or New Castle Leather Raw Stock Warehouse or Kaumagraph Building Location: 14th and Poplar Streets, Wilmington, DE.

Photographer: Stuart Moore

Date: **late 1979** 

Location of Negative: Project R.O.W., Cityside, Inc., Wilmington

Description: Aerial view showing location of building on river (near center of photograph

Name: Allied Kid or New Castle Leather Raw Stock Warehouse or Kaumagraph Building

Location: 14th and Poplar Streets, Wilmington, DE.