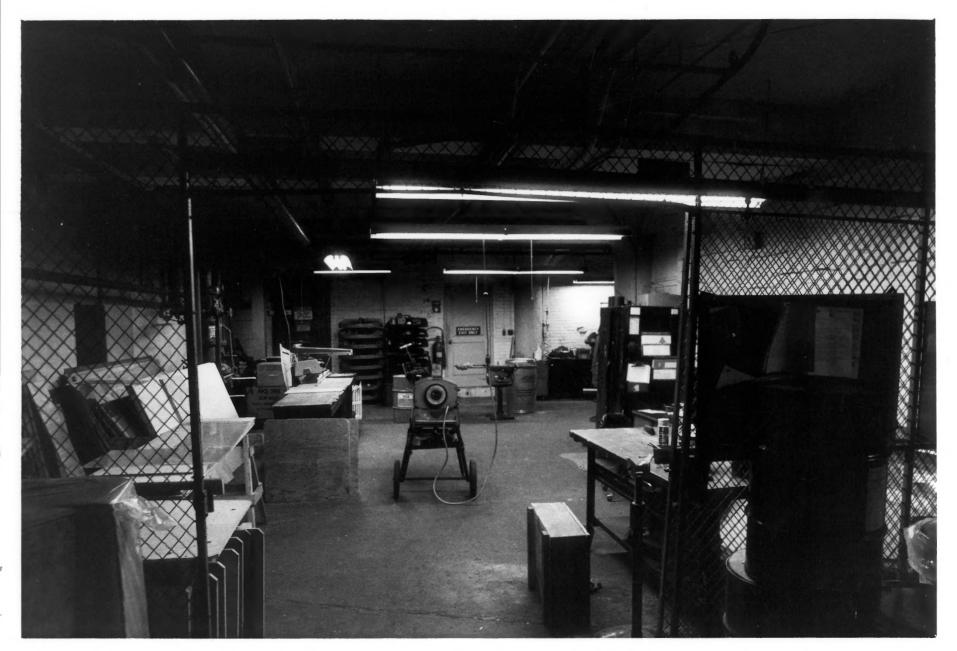

Description: Interior behind loading dock looking toward first floor employees lunch room

Name: Allied Kid or New Castle Leather Raw Stock Warehouse or Kaumagraph Building Location: 14th & Poplar Streets, Wilmington, Delaware Photographer: J. Ames Thompson Date: December, 1982 Location of Negative: Kaumagraph Corp.

Description: Interior

Name: Allied Kid or New Castle Leather Raw Stock Warehouse or Kaumagraph Building Location: 14th & Poplar STreets, Wilmington, Delaware

Photographer: J. Ames Thompson
Date: December, 1982
Location of Negative: Kaumagraph, Corp.