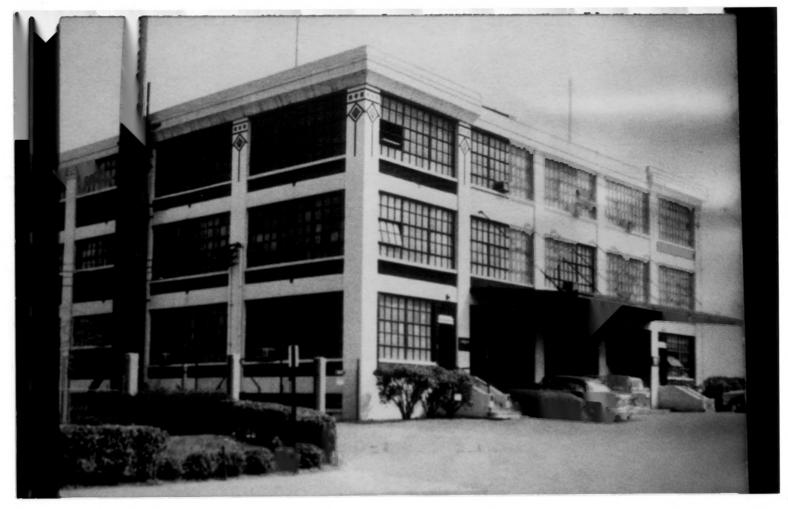

Photographer: Unknown

Date: 1958

Location of Negative Unknown (original photo at Kaumagraph Corp.)

Description: Photo of a 1958 photograph of the front of the building

Name: Allied Kid or New Castle Leather Raw Stock Warehouse or Kaumagraph Building
Location: 14th and Poplar Streets, Wilmington ,Delaware
Photographer: unknown
Date: 1958
Location of Negative: unknown, original photo owned by
Kaumagraph Corp.