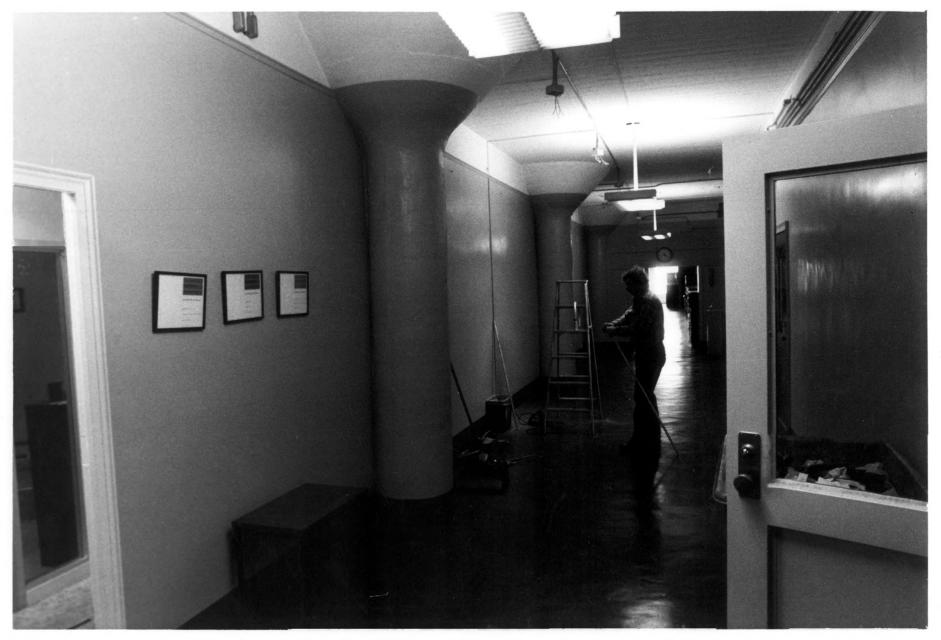

Description: Interior - first floor corridor behind reception area

Name: Allied Kid or New Castle Leather Raw Stock Warehouse or Kaumagraph Building
Location: 14th & Poplar Streets, Wilmington, Delaware
Photographer: J. Ames Thompson
Date: December, 1982
Location of Negative: Kaumagraph Corp.