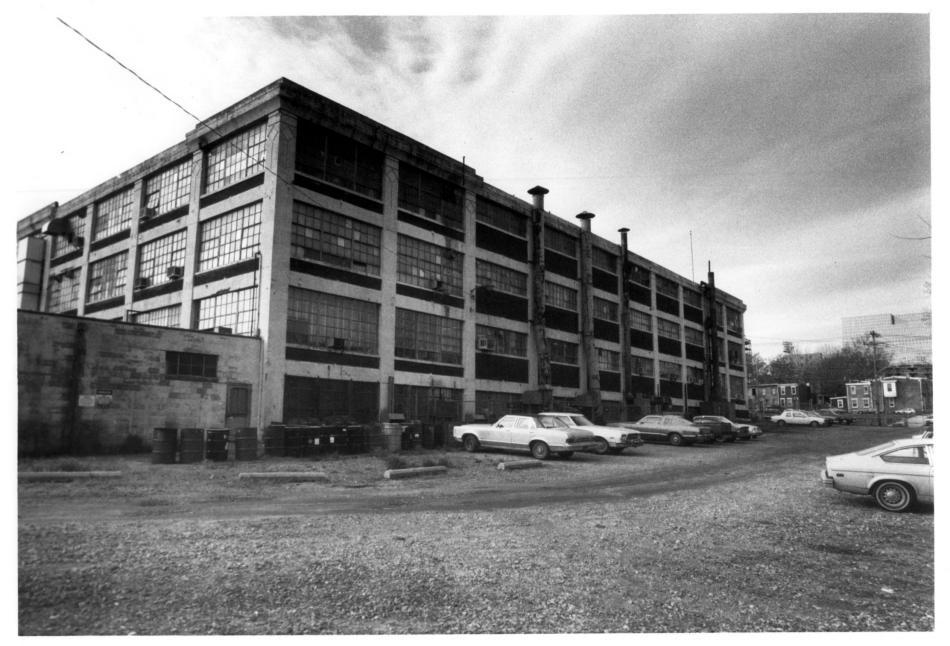

Location of Negative: Kaumagraph Corp.

Description: North side of building exterior

Name: Allied Kid or New Castle Leather Raw Stock Warehouse or Kaumagraph Building Location: 14th and Poplar Streets Photographer: J. Ames Thompson Date: December, 1982 Location of Negative: Kaumagraph Corp