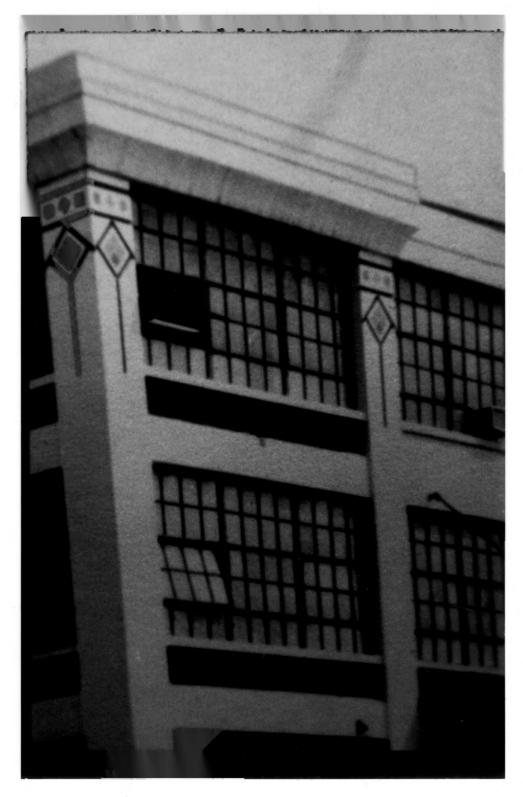

Description: Enlargement of detail in 1958 photograph showing that there was originally a more complex design at the top of the pilasters Photograph Number: #3

Wilmington, De april 24, 1933 114

> Not to be reproduced or published without permission from the Director, ELEUTHERIAN MILLS HISTORICAL LIBRARY