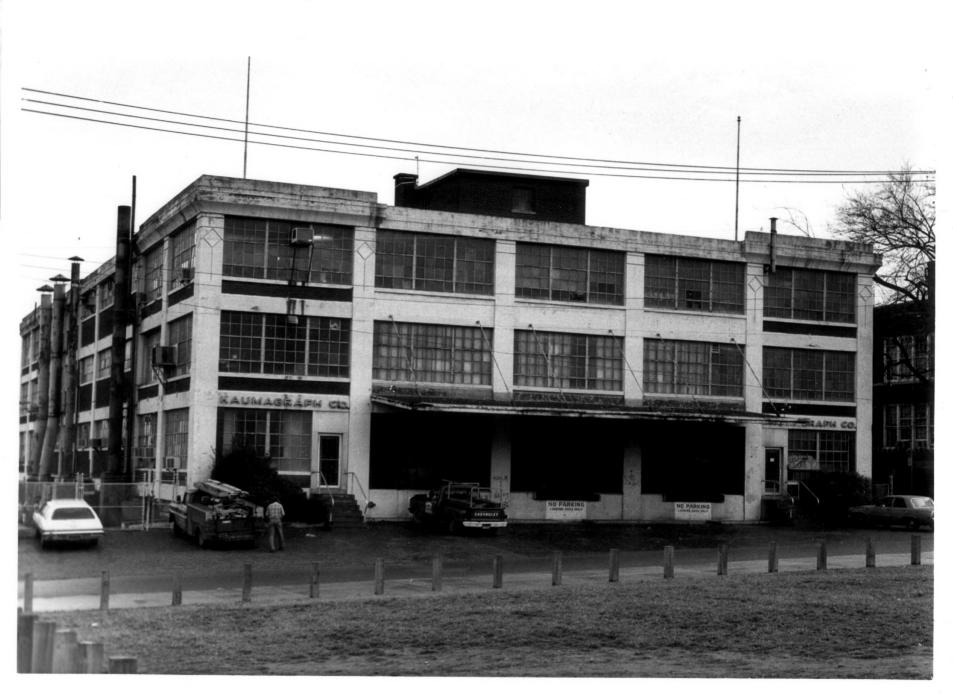

Location: 14th & Poplar Streets, Wilmington, Delaware

Photographer: J. Ames Thompson

Date: December 1982

Location of Negative: Kaumagraph Corp.

Description: Facade (west side)

Name: Allied Kid or New Castle Leather Raw Stock Warehouse or Kaumagraph Building Location: 14th & Poplar Streets, Wilmington, Delaware Photographer: J. Ames Thompson December, 1982