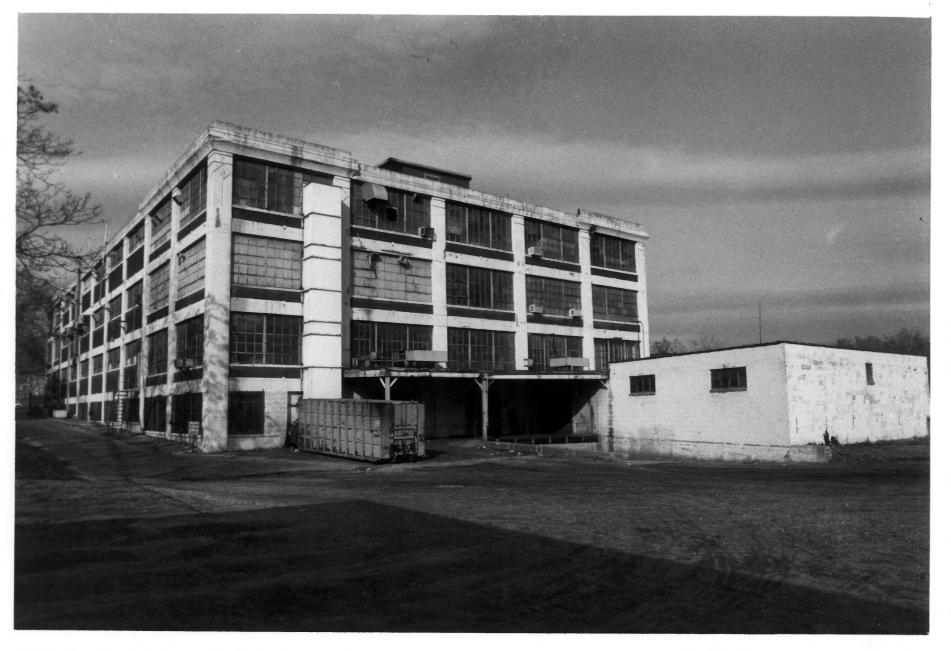

Description: Rear of building (east side) showing warehouse addition and receiving dock

Photograph Number: #7

Name: Allied Kid or New Castle Leather Raw Stock Warehouse or Kaumagraph Building Location 14 & Poplar Streets, Wilmington, Delaware Photographer: J. Ames Thompson Date: December, 1982 Location of Negative: Kaumagraph Corp.