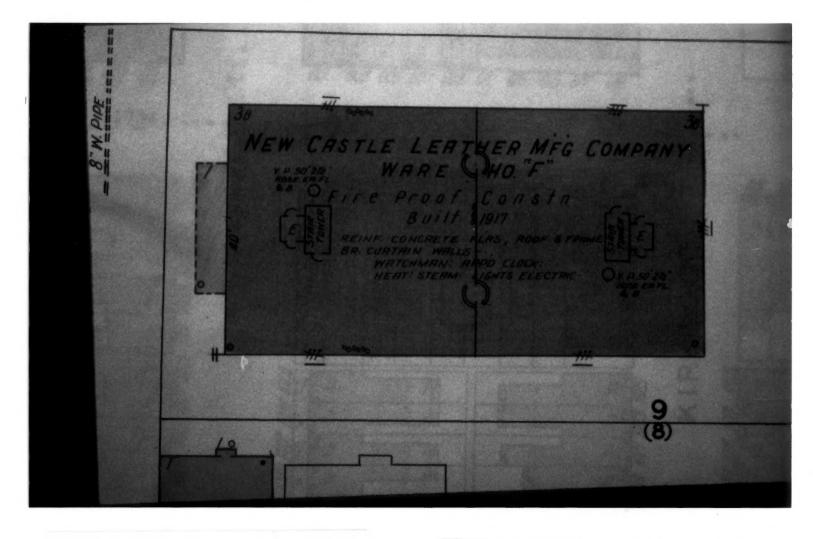

Description: Interior showing piers

Section of 1927 Sanborn Atlas showing building at that time. Taken from copy owned by Historical Society of Delaware

KAUMAGRAPH BUILDING
 WILMINGTON, DE