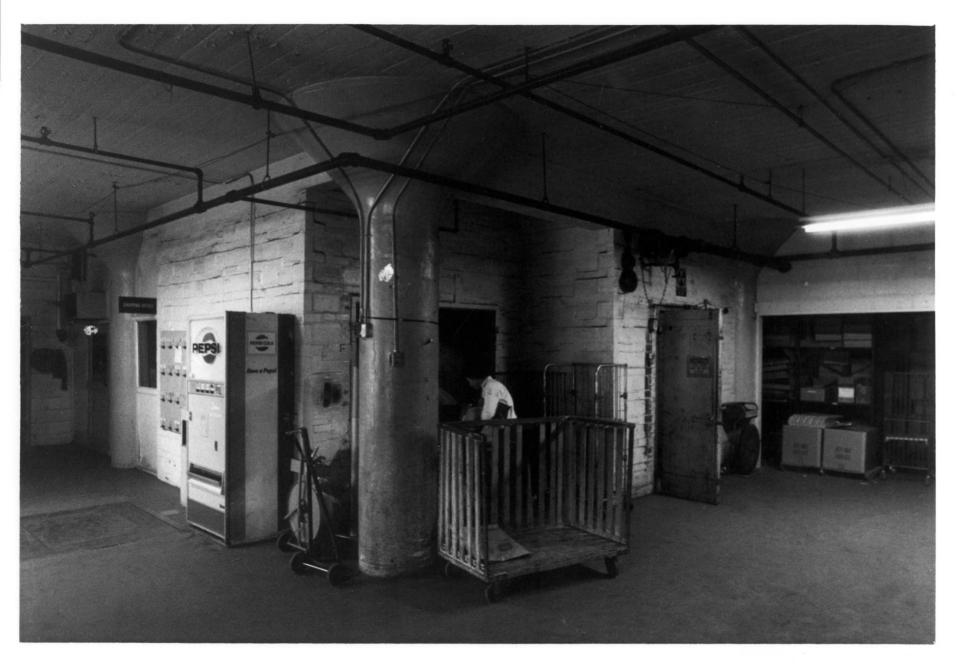

Description: Interior behind loading dock looking toward first floor employees lunch room

Name: Allied Kid or New Castle Leather Raw Stock Warehouse or Kaumagraph Building Location: 14th & Poplar Streets, Wilmington, Delaware Photographer: J. Ames Thompson Date: December, 1982 Location of Negative: Kaumagraph Corp.