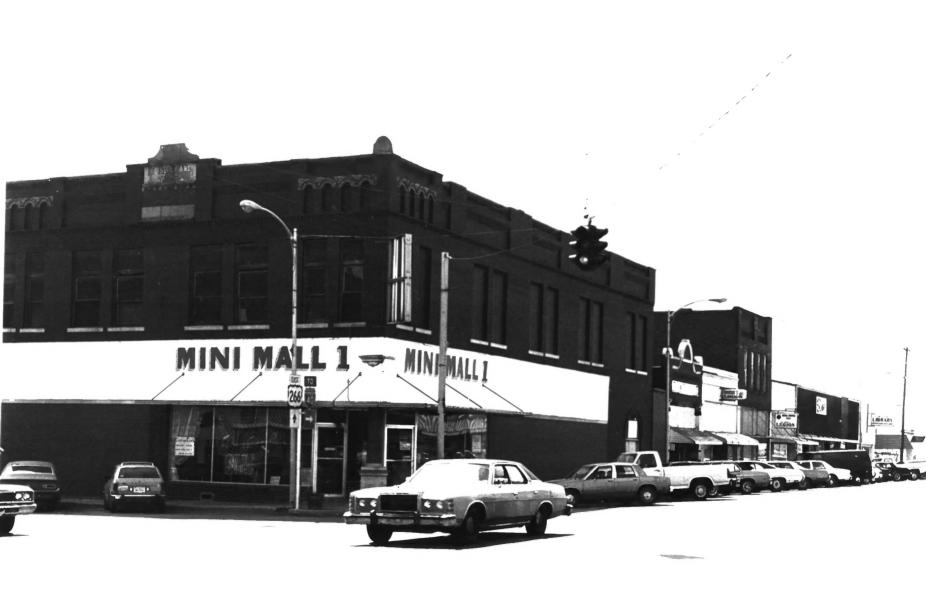

# 4 Checotah Business District Broadway, north of Lafayette Checotah, OK Photographer: Karen Curths July 19, 1980 Oklahoma Historic Preservation Survey Oklahoma State University Looking north

#5 Checotah Business District South side of Gentry, west of Broadway Checotah, OK Photographer: Karen Curths July 19, 1980 Oklahoma Historic Preservation Survey Oklahoma State University Looking southwest