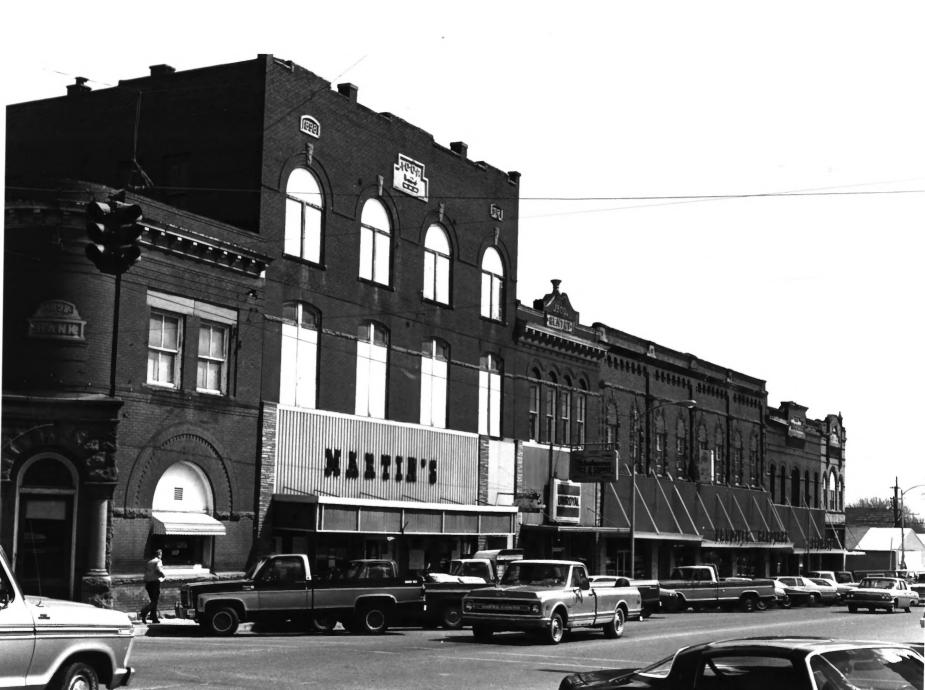

#2 Checotah Business District North side of Gentry, east of Broadway Checotah, OK Photographer: Karen Curths July 19, 1980 Oklahoma Historic Preservation Survey Oklahoma State University

Looking north

Checotah Business District East side of Broadway, south of Gentry Checotah, OK Photographer: Karen Curths July 19, 1980 Oklahoma Historic Preservation Survey

Oklahoma State University

Looking southeast