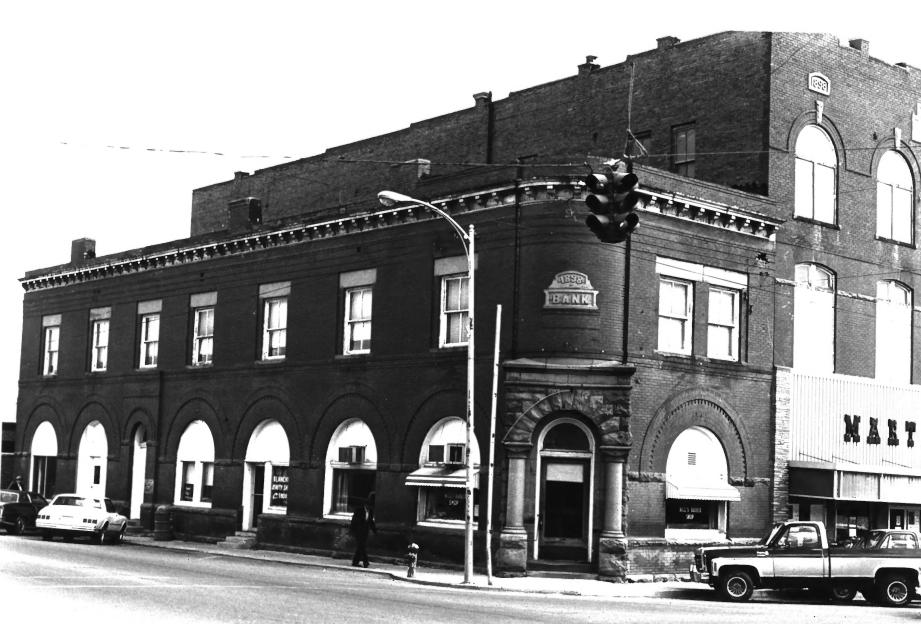

Checotah Business District Northeast corner of Gentry and Broadway Checotah. OK Photographer: Karen Curths July 19, 1980 Oklahoma Historic Preservation Survey Oklahoma State University Looking northeast