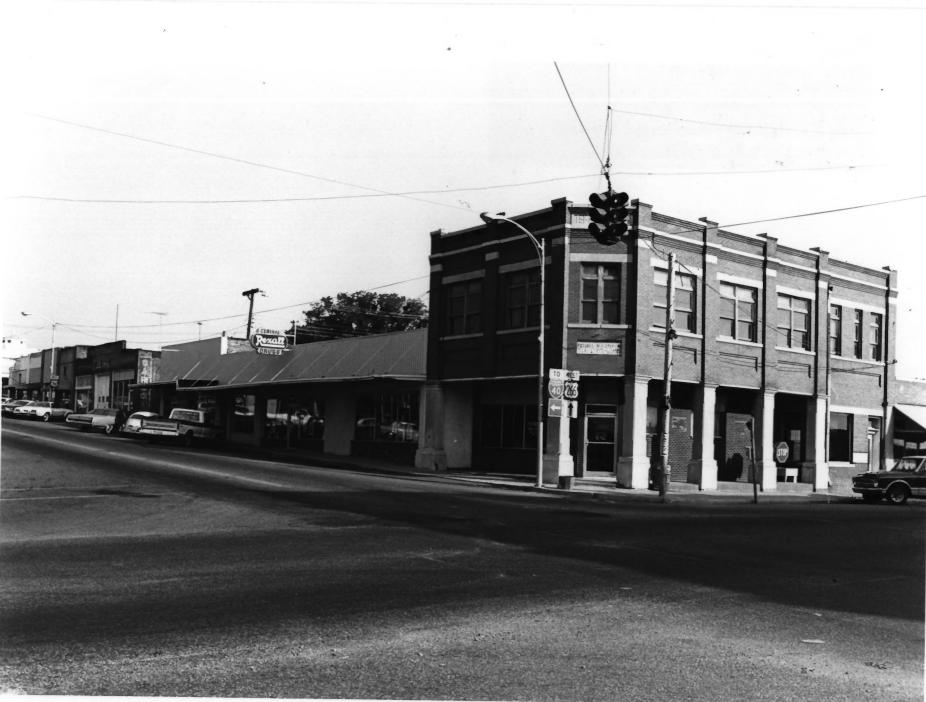

#2 Checotah Business District North side of Gentry, east of Broadway Checotah, OK Photographer: Karen Curths July 19, 1980 Oklahoma Historic Preservation Survey Oklahoma State University

Looking north

Checotah Business District East side of Broadway, south of Gentry Checotah, OK Photographer: Karen Curths July 19, 1980 Oklahoma Historic Preservation Survey

Oklahoma State University

Looking southeast