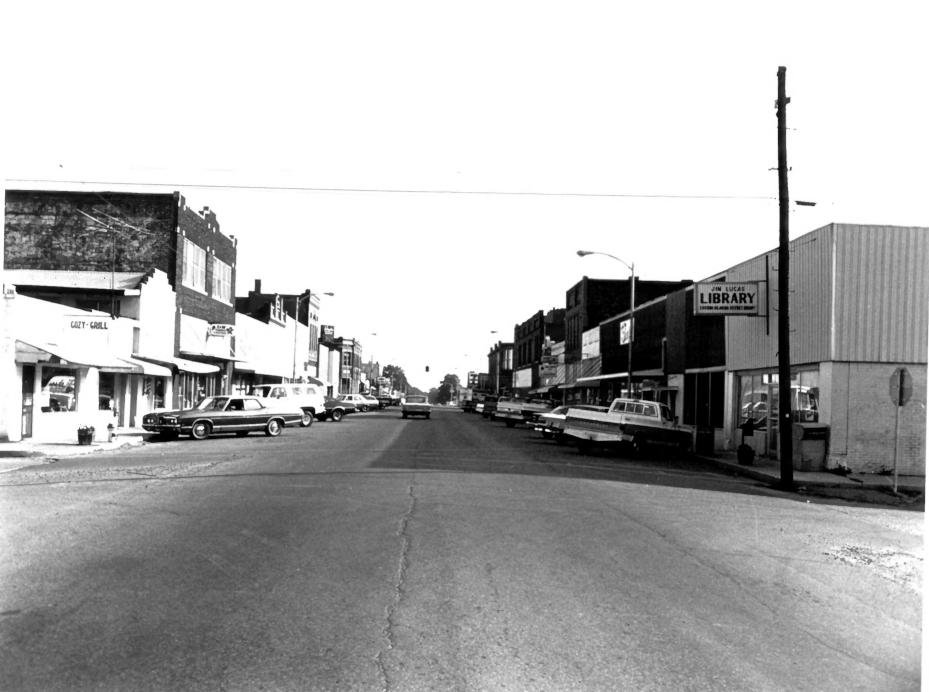

Checotah Business District West side of Broadway, south of Spaulding Checotah, OK Photographer: Karen Curths July 19, 1980 Oklahoma Historic Preservation Survey Oklahoma State University Looking southwest