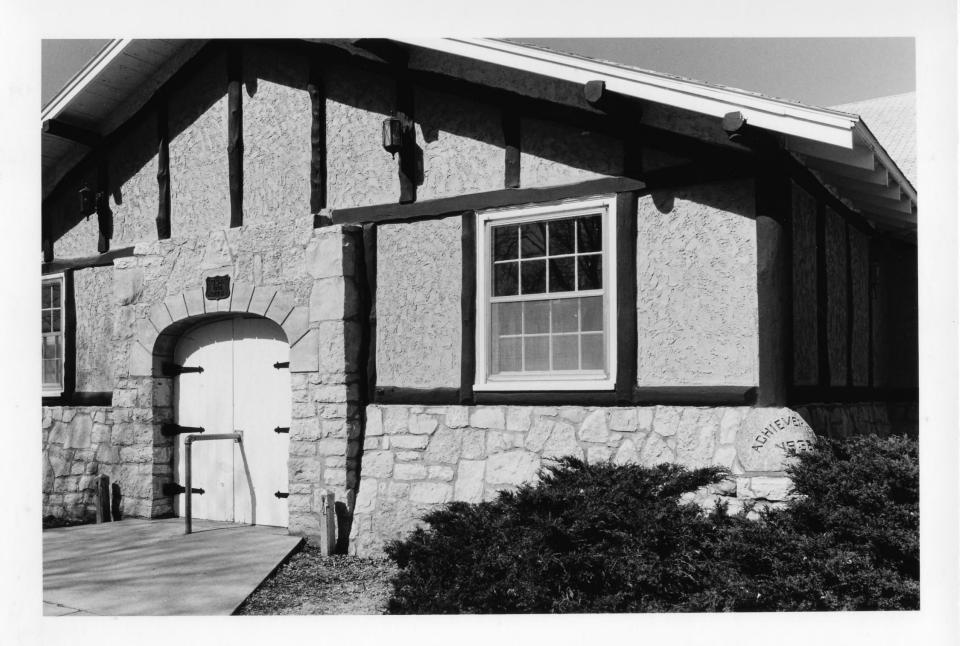

Photo #3 of 10

Oak Ballroom (CXO6-3) Schuyler, Colfax County, Nebraska

Photo by D. Murphy, Nebraska State Historical Society March, 1980 (NSHS 8003/7:11)

View looking northwest showing detail of the front (southeast) entry.