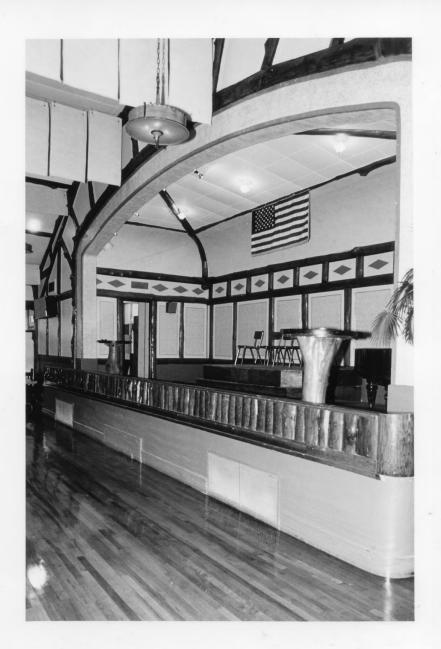

Photo #9 of 10

Oak Ballroom (CXO6-3) Schuyler, Colfax County, Nebraska

Photo by D. Murphy, Nebraska State Historical Society March, 1980 (NSHS 8003/9:5)

Interior view looking west across the dance floor toward the bar and lunch room.

Photo #10 of 10

Oak Ballroom (CXO6-3) Schuyler, Colfax County, Nebraska

Photo by D. Murphy, Nebraska State Historical Society March, 1980 (NSHS 8003/9:9)

Interior view looking south showing the bar area.