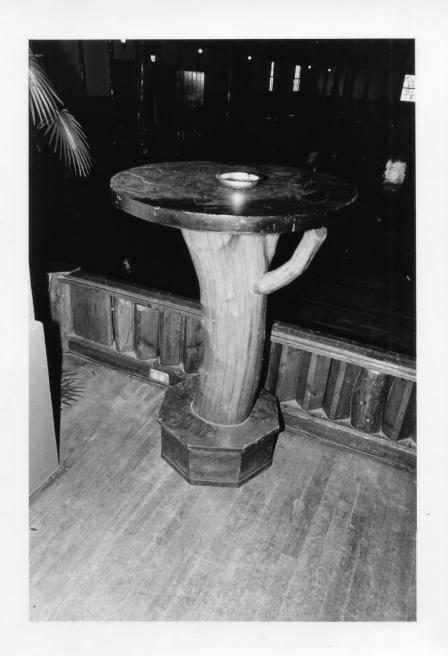

Photo #8 of 10

Oak Ballroom (CXO6-3) Schuyler, Colfax County, Nebraska

Photo by D. Murphy, Nebraska State Historical Society March, 1980 (NSHS 8003/8:34a)

Interior view showing detail of oak pedestal table.