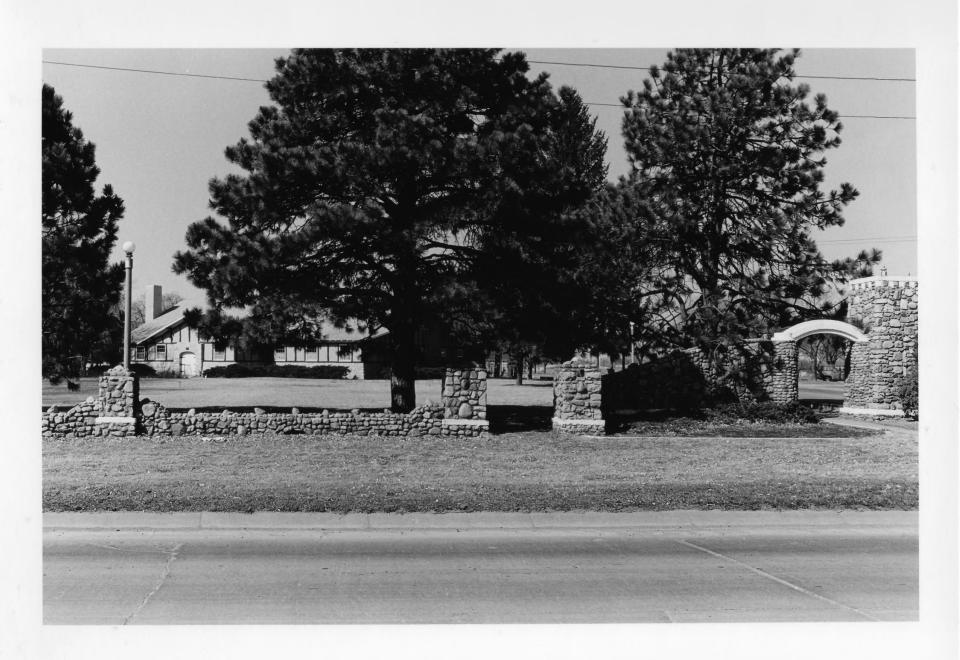

Photo #1 of 10

Oak Ballroom (CXO6-3) Schuyler, Colfax County, Nebraska

Photo by D. Murphy, Nebraska State Historical Society March, 1980 (NSHS 8003/7:6)

General view looking west toward the city park showing the ballroom in the left background.