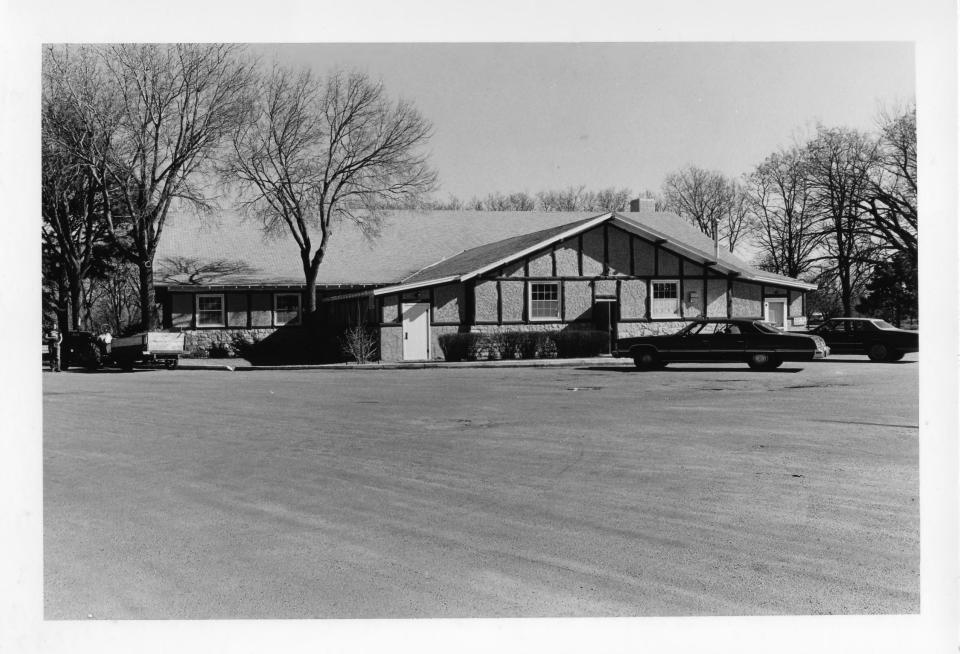

Photo #1 of 10

Oak Ballroom (CXO6-3) Schuyler, Colfax County, Nebraska

Photo by D. Murphy, Nebraska State Historical Society March, 1980 (NSHS 8003/7:6)

General view looking west toward the city park showing the ballroom in the left background.

Photo #2 of 10

Oak Ballroom (CXO6-3) Schuyler, Colfax County, Nebraska

Photo by D. Murphy, Nebraska State Historical Society March, 1980 (NSHS 8003/7:9)

View looking northwest showing the southeast facade.

Photo #3 of 10

Oak Ballroom (CXO6-3) Schuyler, Colfax County, Nebraska

Photo by D. Murphy, Nebraska State Historical Society March, 1980 (NSHS 8003/7:11)

View looking northwest showing detail of the front (southeast) entry.

Photo #4 of 10

Oak Ballroom (CXO6-3) Schuyler, Colfax County, Nebraska

Photo by D. Murphy, Nebraska State Historical Society March, 1980 (NSHS 8003/7:35)

View looking north showing the southeast and southwest facades.

Photo #5 of 10

Oak Ballroom (CXO6-3) Schuyler, Colfax County, Nebraska

Photo by D. Murphy, Nebraska State Historical Society March, 1980 (NSHS 8003/7:31)

View looking southeast showing the northwest facade.