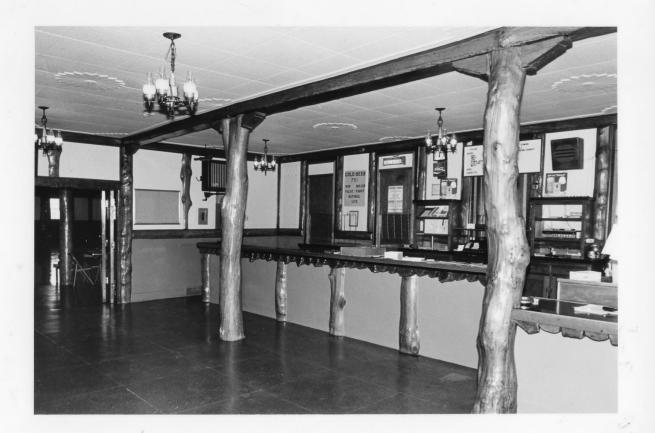

Photo #9 of 10

Oak Ballroom (CXO6-3) Schuyler, Colfax County, Nebraska

Photo by D. Murphy, Nebraska State Historical Society March, 1980 (NSHS 8003/9:5)

Interior view looking west across the dance floor toward the bar and lunch room.

Photo #10 of 10

Oak Ballroom (CXO6-3) Schuyler, Colfax County, Nebraska

Photo by D. Murphy, Nebraska State Historical Society March, 1980 (NSHS 8003/9:9)

Interior view looking south showing the bar area.