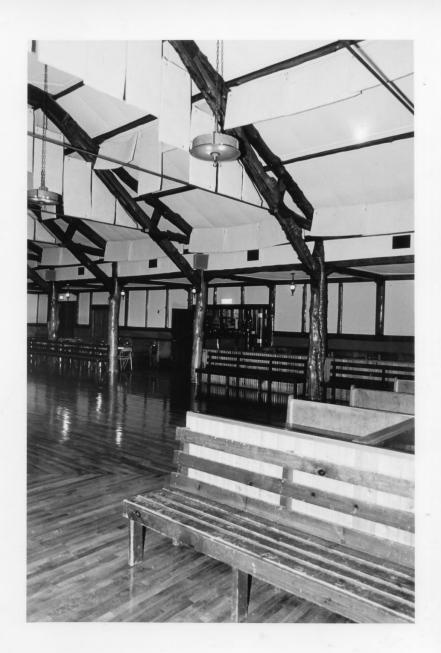

Photo #6 of 10

Oak Ballroom (CXO6-3) Schuyler, Colfax County, Nebraska

Photo by D. Murphy, Nebraska State Historical Society March, 1980 (NSHS 8003/8:32a)

Interior view looking northeast across the dance floor toward the fireplace.

Photo #7 of 10

Oak Ballroom (CXO6-3) Schuyler, Colfax County, Nebraska

Photo by D. Murphy, Nebraska State Historical Society March, 1980 (NSHS 8003/9:11)

Interior view looking south showing the bandshell and stage area.