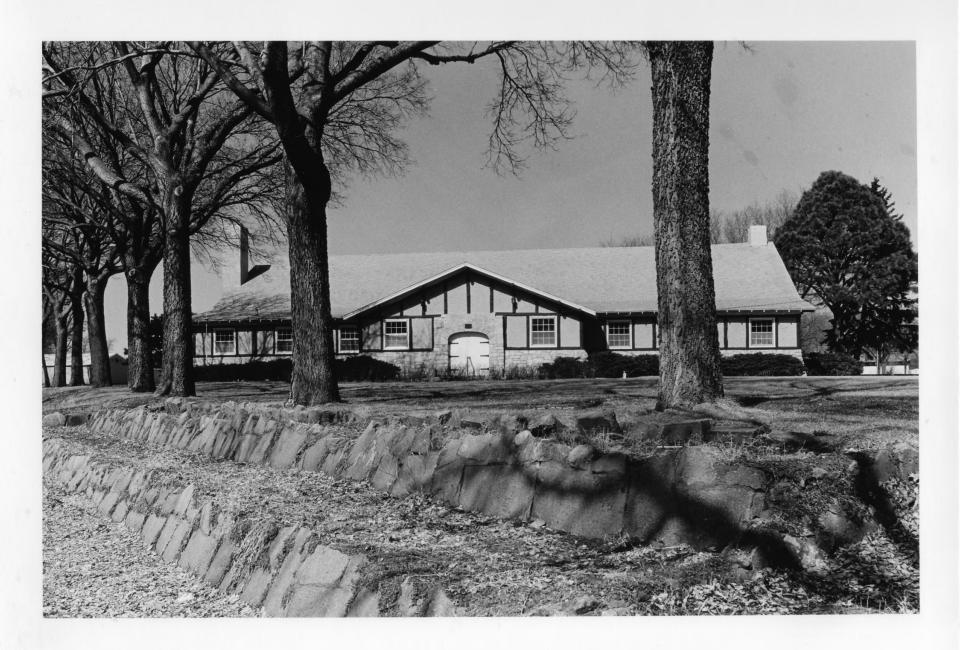

Photo #2 of 10

Oak Ballroom (CXO6-3) Schuyler, Colfax County, Nebraska

Photo by D. Murphy, Nebraska State Historical Society March, 1980 (NSHS 8003/7:9)

View looking northwest showing the southeast facade.