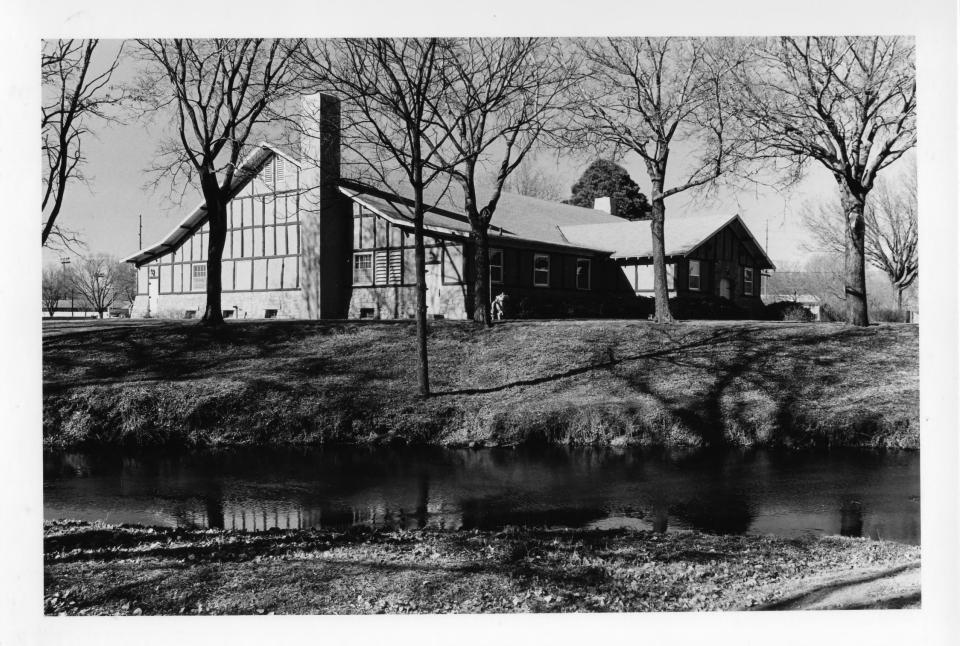

Photo #4 of 10

Oak Ballroom (CXO6-3) Schuyler, Colfax County, Nebraska

Photo by D. Murphy, Nebraska State Historical Society March, 1980 (NSHS 8003/7:35)

View looking north showing the southeast and southwest facades.

Photo #5 of 10

Oak Ballroom (CXO6-3) Schuyler, Colfax County, Nebraska

Photo by D. Murphy, Nebraska State Historical Society March, 1980 (NSHS 8003/7:31)

View looking southeast showing the northwest facade.