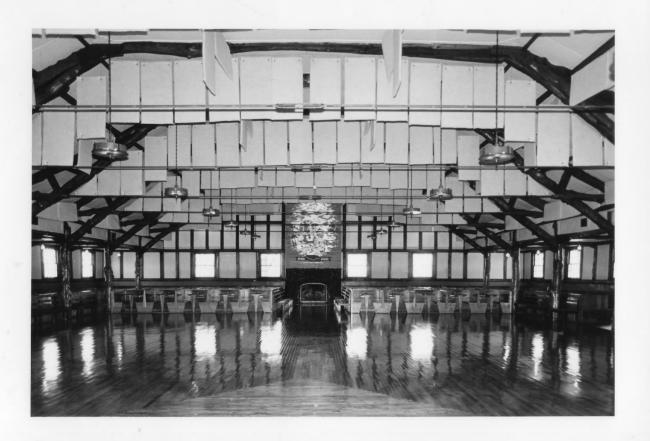

Photo #6 of 10

Oak Ballroom (CXO6-3) Schuyler, Colfax County, Nebraska

Photo by D. Murphy, Nebraska State Historical Society March, 1980 (NSHS 8003/8:32a)

Interior view looking northeast across the dance floor toward the fireplace.