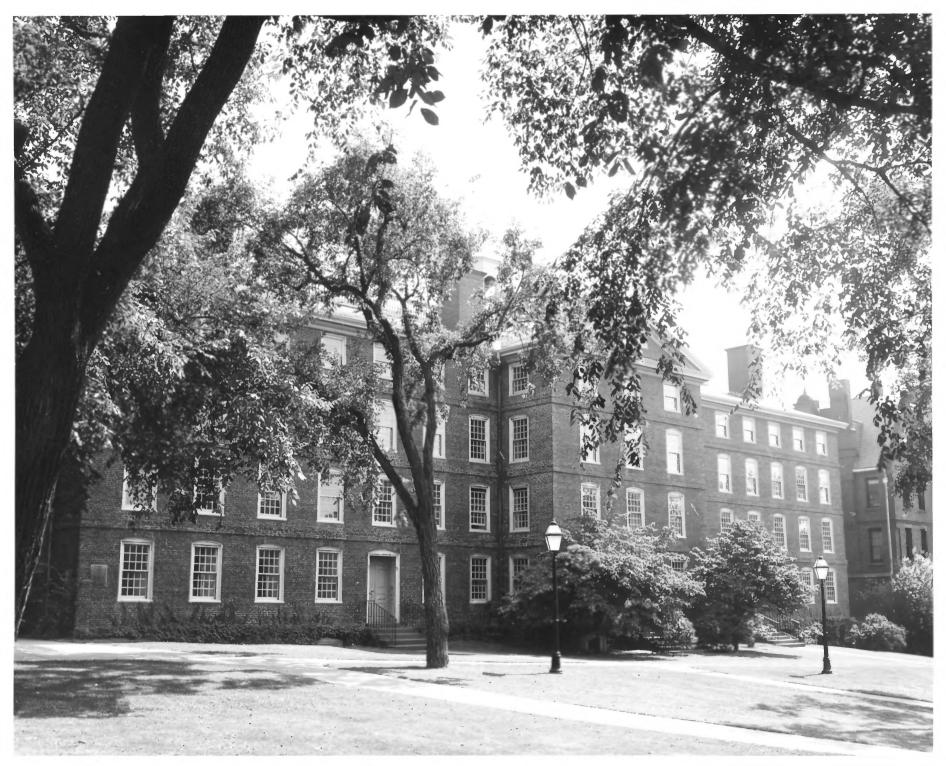

| No. 10-301a<br>)                                           | UNITED STATES DEPARTMENT OF THE INTERIOR<br>NATIONAL PARK SERVICE                                                                                                                 | Rhode Island      |    |
|------------------------------------------------------------|-----------------------------------------------------------------------------------------------------------------------------------------------------------------------------------|-------------------|----|
| N                                                          | ATIONAL REGISTER OF HISTORIC PLACES                                                                                                                                               | COUNTY            |    |
|                                                            |                                                                                                                                                                                   | Providence        |    |
|                                                            | PROPERTY PHOTOGRAPH FORM                                                                                                                                                          | FOR NPS USE ON    | LY |
| (Ту                                                        | pe all entries - attach to or enclose with photograph)                                                                                                                            | ENTRY NUMBER      | DA |
| 1. NAME                                                    |                                                                                                                                                                                   | 1                 |    |
| COMMON:                                                    | University Hall, Brown University                                                                                                                                                 |                   |    |
| AND/OR HIST                                                | ORIC: University Hall, Brown University                                                                                                                                           | -                 |    |
| 2. LOCATION                                                |                                                                                                                                                                                   |                   |    |
| STREET AND                                                 |                                                                                                                                                                                   |                   |    |
|                                                            | Prospect Street between Waterman an                                                                                                                                               | nd George Streets |    |
| CITY OR TOW                                                | N:                                                                                                                                                                                |                   |    |
|                                                            | Providence                                                                                                                                                                        |                   |    |
| STATE:                                                     | CODE COUNTY:                                                                                                                                                                      |                   | с  |
|                                                            | Rhode Island 44 Provid                                                                                                                                                            | dence             | 00 |
| 3. PHOTO REFE                                              |                                                                                                                                                                                   |                   |    |
| 5                                                          |                                                                                                                                                                                   |                   |    |
| PHOTO CRED                                                 |                                                                                                                                                                                   |                   |    |
|                                                            | Blanche Higgins Schroer, NPS                                                                                                                                                      |                   |    |
| PHOTO CRED                                                 | Blanche Higgins Schroer, NPS<br>August 1974<br>LED AT: Historic Sites Survey, NPS, 1100 L                                                                                         | Street NW.        |    |
| PHOTO CRED                                                 | <ul> <li>Blanche Higgins Schroer, NPS</li> <li>August 1974</li> <li>August Sites Survey, NPS, 1100 L<br/>Washington, D.C.</li> </ul>                                              | Street NW.        |    |
| PHOTO CRED<br>DATE OF PHO<br>NEGATIVE FI<br>4. IDENTIFICAT | <ul> <li>Blanche Higgins Schroer, NPS</li> <li>August 1974</li> <li>August Sites Survey, NPS, 1100 L<br/>Washington, D.C.</li> </ul>                                              | Street NW.        |    |
| PHOTO CRED<br>DATE OF PHO<br>NEGATIVE FI<br>4 IDENTIFICAT  | <ul> <li>Blanche Higgins Schroer, NPS</li> <li>August 1974</li> <li>LED AT: Historic Sites Survey, NPS, 1100 L<br/>Washington, D.C.</li> </ul>                                    | Street NW.        |    |
| PHOTO CRED<br>DATE OF PHO<br>NEGATIVE FI<br>4 IDENTIFICAT  | <ul> <li>Blanche Higgins Schroer, NPS</li> <li>August 1974</li> <li>August Sites Survey, NPS, 1100 L<br/>Washington, D.C.</li> <li>TION</li> <li>VIEW, DIRECTION, ETC.</li> </ul> | Street NW.        |    |
| PHOTO CRED<br>DATE OF PHO<br>NEGATIVE FI<br>4 IDENTIFICAT  | <ul> <li>Blanche Higgins Schroer, NPS</li> <li>August 1974</li> <li>August Sites Survey, NPS, 1100 L<br/>Washington, D.C.</li> <li>TION</li> <li>VIEW, DIRECTION, ETC.</li> </ul> | Street NW.        |    |
| PHOTO CRED<br>DATE OF PHO<br>NEGATIVE FI<br>4. IDENTIFICAT | <ul> <li>Blanche Higgins Schroer, NPS</li> <li>August 1974</li> <li>August Sites Survey, NPS, 1100 L<br/>Washington, D.C.</li> <li>TION</li> <li>VIEW, DIRECTION, ETC.</li> </ul> | Street NW.        |    |