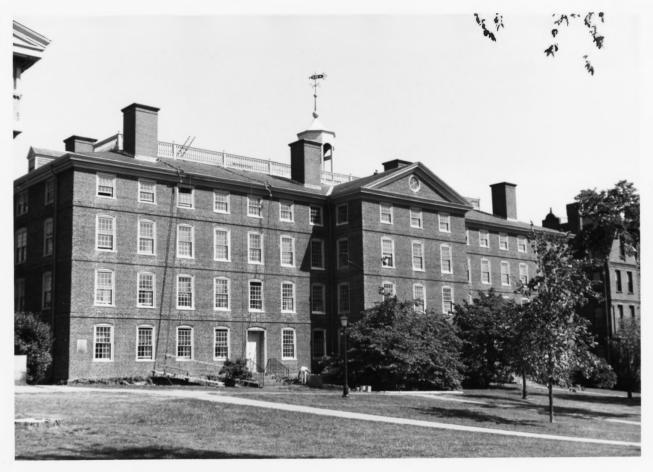

| Form No.<br>(7/72) | 10-301 UNITED STATES DEPARTMENT OF THE INTERIOR<br>NATIONAL PARK SERVICE |                                         |               |         | Rhode Island       |      |  |
|--------------------|--------------------------------------------------------------------------|-----------------------------------------|---------------|---------|--------------------|------|--|
|                    |                                                                          |                                         |               | - C     | COUNTY             |      |  |
|                    | NATIO                                                                    | HAL REGISTER OF INSTO                   | RIC FLACE     | - 3     | Providence         |      |  |
|                    | PROPERTY PHOTOGRAPH FORM                                                 |                                         |               | - E     | FOR NPS USE ONLY   |      |  |
|                    | (Tune all                                                                | entries - attach to or enclose          | with photos   | ant)    | ENTRY NUMBER       | DATE |  |
| S                  | (Type all                                                                | entries - attach to or encrose          | with photogra |         |                    |      |  |
| Z                  | NAME                                                                     |                                         |               |         |                    |      |  |
| 0                  | COMMON:                                                                  | University Hall, Brow                   | m Univers     | ity     |                    |      |  |
| -                  | AND/OR HISTORIC:                                                         | University Hall, Brow                   | m Univers     | ity     |                    |      |  |
| ⊢ 2.               | LOCATION                                                                 |                                         |               |         |                    |      |  |
| U.                 | STREET AND NUMBE                                                         |                                         |               |         |                    |      |  |
| >                  |                                                                          | Prospect Street betwe                   | en Waterm     | an and  | George Streets     |      |  |
|                    | CITY OR TOWN:                                                            |                                         |               |         |                    |      |  |
| 8                  |                                                                          | Providence                              |               |         |                    |      |  |
| F                  | STATE:                                                                   |                                         | CODE COU      | NTY:    |                    | CODE |  |
| s _                |                                                                          | Rhode Island                            | 44 P          | rovide  | nce                | 007  |  |
| z 3.               | PHOTO REFERENC                                                           |                                         |               |         |                    |      |  |
|                    | PHOTO CREDIT:                                                            | Brown University                        |               | 1       |                    |      |  |
|                    | DATE OF PHOTO:                                                           | C. 1961                                 |               |         |                    |      |  |
| ш                  | NEGATIVE FILED A                                                         | Brown University, Pro                   | vidence, 1    | Rhode   | Island             |      |  |
| 4                  | IDENTIFICATION                                                           |                                         |               |         |                    |      |  |
| S                  | DESCRIBE VIEW, D                                                         | DIRECTION, ETC.                         |               |         |                    |      |  |
|                    |                                                                          | Rear (east) facade of<br>Gre <b>e</b> n | Universi      | ty Hali | l taken from Colle | ge   |  |
|                    |                                                                          |                                         |               |         |                    |      |  |