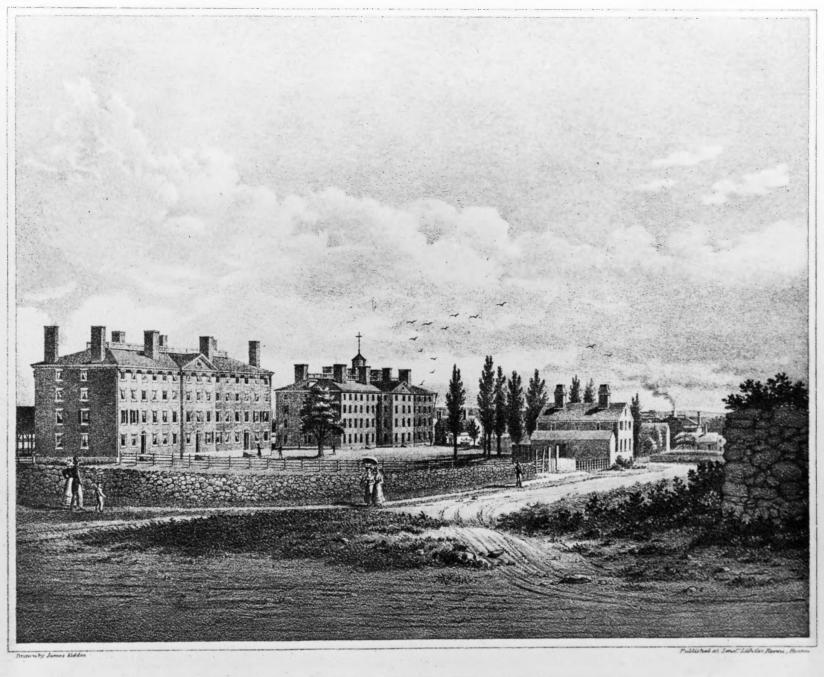

BROWN UNIVERSITY, PROVIDENCE.R.I.

| orm No. 10-301a<br>7/72) | UNITED STATES DEPARTMENT<br>NATIONAL PARK S | ERVICE       | Rhode I          | sland            |      |  |
|--------------------------|---------------------------------------------|--------------|------------------|------------------|------|--|
|                          | NATIONAL REGISTER OF                        | HISTORIC PL  | CES<br>Provider  | nce              |      |  |
|                          | PROPERTY PHOTOGRA                           | PH FORM      |                  | FOR NPS USE ONLY |      |  |
| s (                      | Type all entries - attach to or en          | ograph)      | Y NUMBER DA      | ATE              |      |  |
| Z I. NAME                |                                             |              |                  | I                |      |  |
| COMMON:                  | University Hall,                            | Brown Unive  | rsity            |                  |      |  |
| AND/OR H                 |                                             | Brown Unive  | rsity            |                  |      |  |
| - 2. LOCATION            |                                             |              |                  |                  |      |  |
| 5                        | ND NUMBER:<br>Prospect Street               | between Wate | erman and George | Streets          |      |  |
| CITY OR T                | OWN:                                        |              |                  |                  |      |  |
| Ľ                        | Providence                                  |              |                  |                  |      |  |
| STATE:                   |                                             | CODE         | COUNTY:          |                  | CODE |  |
| n                        | Rhode Island                                | 44           | Providence       | 0                | 007  |  |
| 3. PHOTO RE              | FERENCE                                     |              |                  |                  |      |  |
| PHOTO CR                 | Brown University                            | 7            |                  |                  |      |  |
| DATE OF                  | PHOTO: early nineteenth                     | century eng  | raving (1800-184 | 0)               |      |  |
| NEGATIVE                 | FILED AT: Brown University                  | 7            |                  |                  |      |  |
| u <u> </u>               | Providence, RI.                             |              |                  |                  |      |  |
| 4. IDENTIFIC             |                                             |              |                  |                  |      |  |
| DESCRIB                  | E VIEW, DIRECTION, ETC.                     |              |                  |                  |      |  |
|                          | View of Hope Col<br>from the northwe        |              | sity Hall, and P | resident's Hou   | ıse, |  |
|                          |                                             |              |                  |                  |      |  |
|                          |                                             |              |                  |                  |      |  |