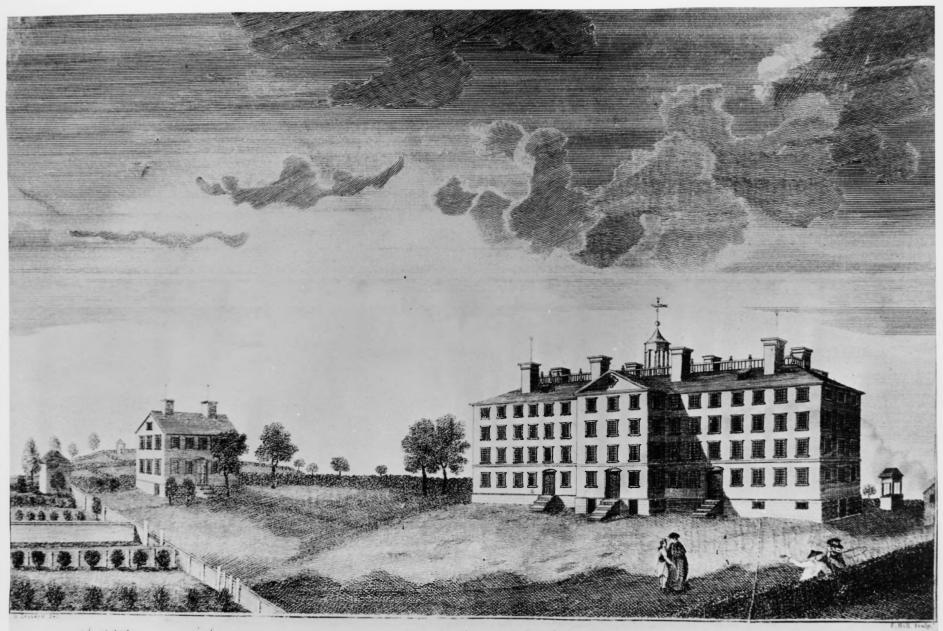

. . I S.M. view of the COLLEGE in Providence, legether with the PRESIDENT'S HOUSE & GARDENS.

| Form No. 10.<br>(7/72) | -301a UN         | ITED STATES DEPARTMENT OF<br>NATIONAL PARK SERV |             | OR        | state<br>Rhode Island |      |  |
|------------------------|------------------|-------------------------------------------------|-------------|-----------|-----------------------|------|--|
|                        | NATIC            | NAL REGISTER OF HIS                             | TORIC PL    | ACES      | COUNTY                |      |  |
|                        |                  |                                                 |             |           | Providence            |      |  |
|                        | PR               | OPERTY PHOTOGRAPH FORM                          |             |           | FOR NPS USE ON        | ILY  |  |
| s                      | (Type all        | entries - attach to or enclo                    | se with pho | otograph) | ENTRY NUMBER          | DATE |  |
| <b>Z</b> 1. N          | AME              |                                                 |             |           |                       |      |  |
| 0                      | COMMON:          | University Hall, Br                             | own Univ    | ersitv    |                       |      |  |
| - 1                    | AND/OR HISTORIC: |                                                 |             |           |                       |      |  |
| H 2. L                 | OCATION          |                                                 |             | /         |                       |      |  |
| U                      | STREET AND NUMB  | ER:                                             |             |           |                       | 1    |  |
| -                      |                  | Prospect Street bet                             | ween Wat    | erman and | d George Streets      |      |  |
|                        | CITY OR TOWN:    |                                                 |             |           |                       |      |  |
| 2                      |                  | Providence                                      |             |           |                       |      |  |
| -                      | STATE:           |                                                 | CODE        | COUNTY:   |                       | CODE |  |
| S                      |                  | Rhode Island                                    | 44          | Provide   | ence                  | 007  |  |
| Z 3. P                 | HOTO REFERENC    | E                                               |             |           |                       |      |  |
|                        | PHOTO CREDIT:    | Brown University                                |             |           |                       |      |  |
| -                      | DATE OF PHOTO:   | c. 1800                                         |             |           |                       |      |  |
| ш                      | NEGATIVE FILED A | T:Brown University                              |             |           |                       |      |  |
| ш                      |                  | Providence, R.I.                                |             |           |                       |      |  |
|                        | DENTIFICATION    |                                                 |             |           |                       |      |  |
|                        | DESCRIBE VIEW,   | DIRECTION, ETC.                                 |             |           |                       |      |  |
|                        |                  | View from the south<br>together with the P      |             |           |                       | "    |  |
|                        |                  |                                                 |             |           |                       |      |  |