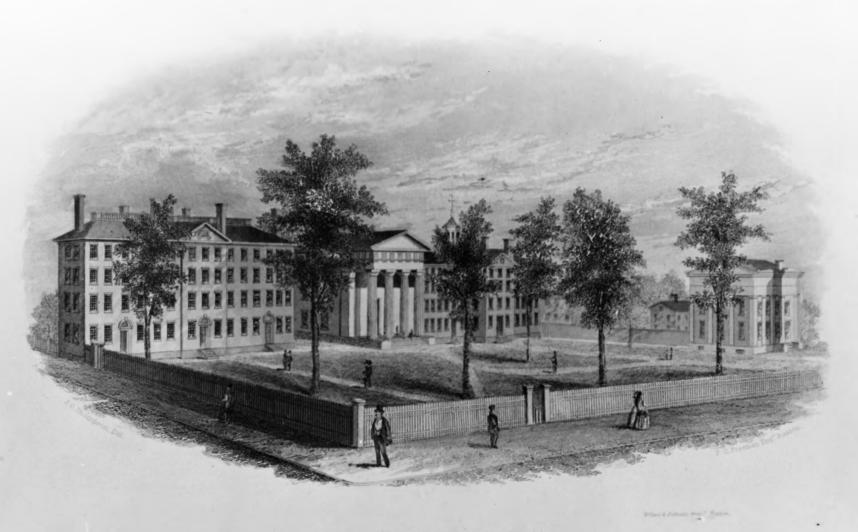

BROWN DMICHERSITY.

| rm No. 1<br>72) | NATIO            | NATIONAL PARK SERVICE<br>NATIONAL REGISTER OF HISTORIC PLACES<br>PROPERTY PHOTOGRAPH FORM |            | STATE<br><u>Rhode Island</u><br>county<br><u>Providence</u><br>FOR NPS USE ON<br>ENTRY NUMBER |                  |            |
|-----------------|------------------|-------------------------------------------------------------------------------------------|------------|-----------------------------------------------------------------------------------------------|------------------|------------|
| n               | (Type all        | entries - attach to or enclose                                                            | with pho   | tograph)                                                                                      | ENTRY NOMBER     | DATE       |
| z <u>1.</u>     | NAME             |                                                                                           |            |                                                                                               |                  |            |
| >               | COMMON:          | University Hall, Brow                                                                     | n Unive    | ersity                                                                                        |                  |            |
| -               | AND/OR HISTORIC: | University Hall, Brow                                                                     | n Univ     | ersity                                                                                        |                  |            |
| - 2.            | LOCATION         |                                                                                           |            |                                                                                               |                  |            |
| ,               | STREET AND NUMB  | Prospect Street betwe                                                                     | en Wat     | erman an                                                                                      | d George Streets |            |
| 2               | CITY OR TOWN:    | Providence                                                                                |            |                                                                                               |                  |            |
| -               | STATE:           | Rhode Island                                                                              | CODE<br>44 | COUNTY:<br>Provid                                                                             | ence             | con<br>007 |
| 3.              | PHOTO REFERENC   | E /                                                                                       |            |                                                                                               |                  |            |
| -               | PHOTO CREDIT:    | Brown University                                                                          |            | /                                                                                             |                  |            |
|                 | DATE OF PHOTO:   | c. 1840                                                                                   |            |                                                                                               |                  |            |
| 1               | NEGATIVE FILED A | T:Brown University                                                                        |            |                                                                                               |                  |            |
|                 |                  | Providence, RI.                                                                           |            |                                                                                               |                  |            |
| 4.              | IDENTIFICATION   |                                                                                           |            |                                                                                               |                  |            |
| ۲.              | DESCRIBE VIEW,   | An engraving of (left<br>and University Hall,                                             |            |                                                                                               |                  | Hall       |