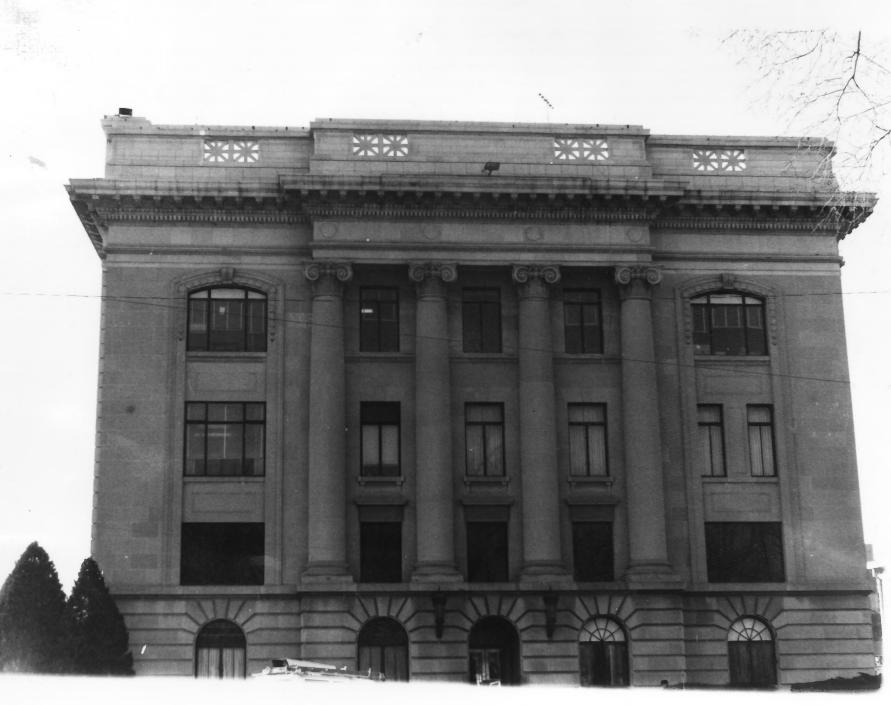

## Weld Co.

Mex Weld County Courthouse Greeley Colorado Kathy Engles 3/77 State Historical Society 200 14th Ave Denver Co. JAN 9 1978

Looking south towards the n north facade JUL 6 1977

Weld County Courthouse Greeley Colorado Kathy Engles 3/77 State Historical Society 200 14th Ave. Denver, Co. JAN 9 1978 Detail of the front facade .IUL 6 1977