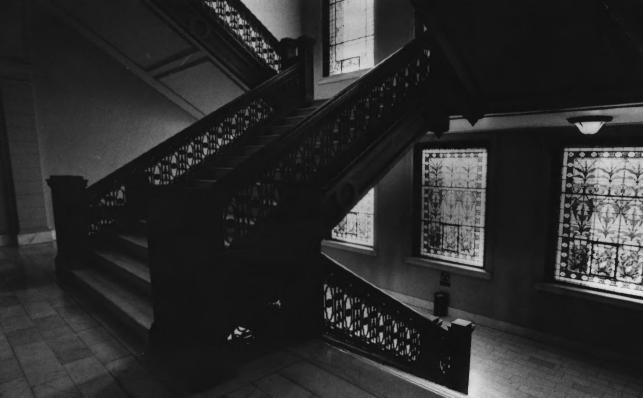

## 1161 9 7NC

9bsos1

View is west towards the front

Denver, Co, 80203 JAN 9 1978 Weld County Courthouse State Historical Society 200 14th Ave Benver, Co, 80203 JAN 9 1978

Wild

THN

Histoldini

#WELD COUNTY COURTHOUSE GREELEY, COLORADO MAIN STAIRCASE AND LEADED, STAINED GLASS WINDOWS January, 1977

> Weld Co WELD COUNTY COURTHOUSE GREELEY COLORADO PAUL MOLONEY/ DEC. 1976 WELD COUNTY COMM. PO BOX GREELEY COLO 758 JAN 9 1978 interior view of main and staircase JUL 6 1977 # 2024