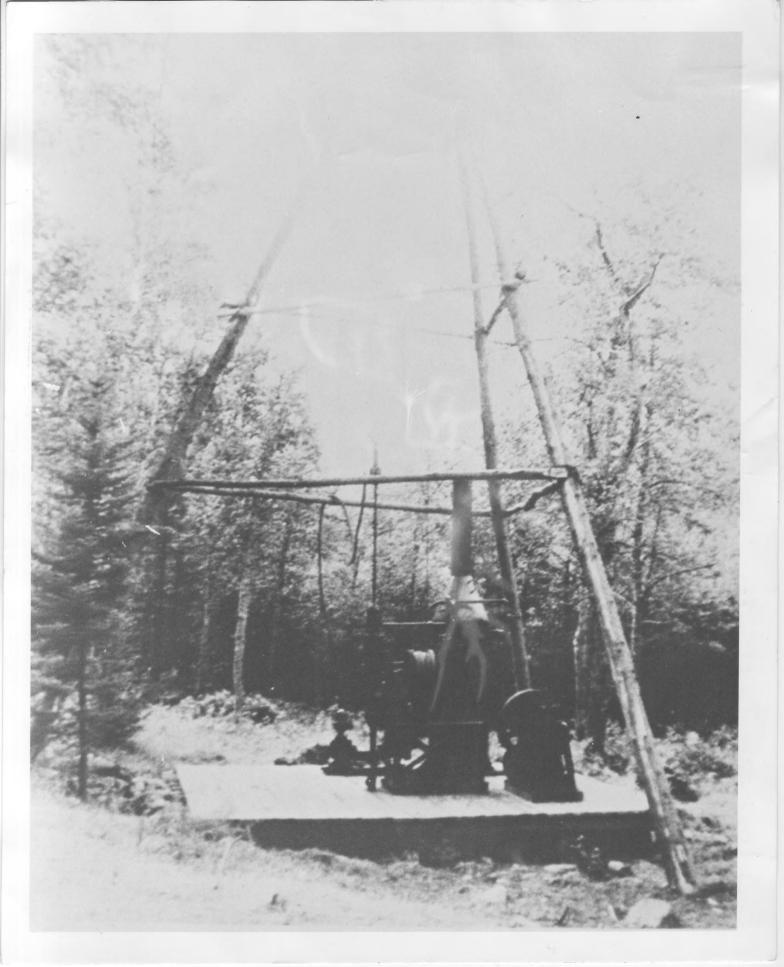

|           |                                   | iel ste<br>Mn.                                                                                                |                                                        |                     |
|-----------|-----------------------------------|---------------------------------------------------------------------------------------------------------------|--------------------------------------------------------|---------------------|
| (Rev. 10- | UNITED STA<br>ATIONAL R           | TES DEPARTMENT OF THE INTERIOR<br>NATIONAL PARK SERVICE<br>REGISTER OF HISTORIC PLACES<br>RTY PHOTOGRAPH FORM | FOR NPS USE ONLY<br>FEB 13<br>RECIEVED<br>DATE ENTERED | JUL 2 0 1977        |
|           | SE                                | E INSTRUCTIONS IN HOW TO COMPLETE NAT<br>TYPE ALL ENTRIES ENCLOSE WITH P                                      | IONAL REGISTER F                                       | ORMS                |
| 1         | NAME<br>HISTORIC<br>AND/OR COMMON | E. J. Longyear First Diamond Drill Si<br>E. J. Longyear First Diamond Drill Si                                |                                                        |                     |
|           | LOCATIO                           |                                                                                                               | STATE<br>Minnesota                                     | COUNTY<br>St. Louis |
| 3         | PHOTO RI                          | EFERENCE                                                                                                      |                                                        |                     |
|           | PHOTO CREDIT                      | Charles W. Nelson                                                                                             | DATE OF PHOTO 1975                                     |                     |
|           | NEGATIVE FILED AT                 | Minnesota Historical Society, 690 Ceda                                                                        | ar Street, St. Pa                                      | aul, Minn. 55101    |
| 4         | IDENTIFIC<br>DESCRIBE VIEW, DIR   | CATION<br>ECTION. ETC. IF DISTRICT. GIVE BUILDING NAME & STREET                                               |                                                        | РНОТО NO. 01427/7   |
|           | View 1975.                        |                                                                                                               |                                                        |                     |