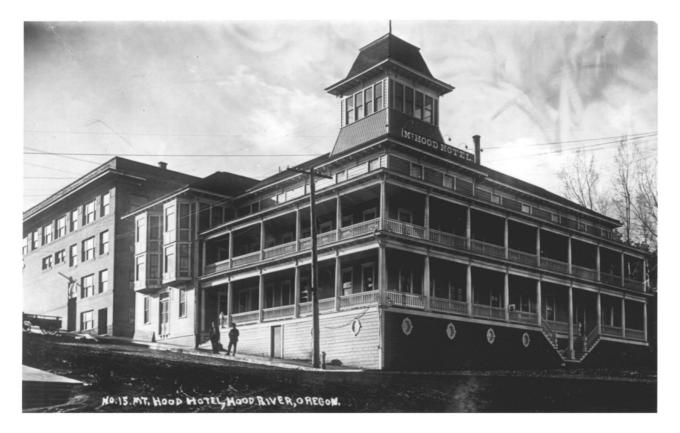

Photographer: Unknown

Ca. 1913

Oregon Historical Society. Portland, OR.

Looking South

on Mt. Hood I

Hotel & Annex

2 of 21

This photoprint is issued by the Oregon Historical Society with the understanding that it is not to be resold, or copied for resole, as a photoprint. It may be used in one publication, film or video production, or display. CREDIT TO OREGON HISTORICAL SOCIETY