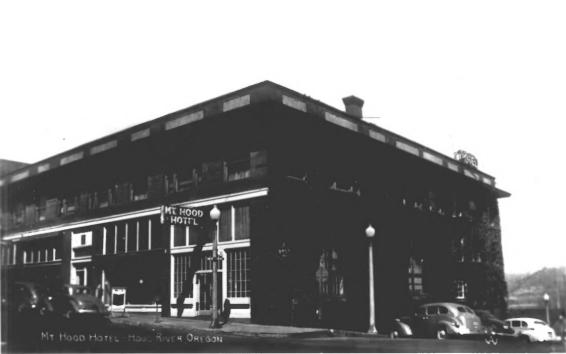

Mt. Hood Hotel Annax Hoop River, Hood River Co., OR

Photographer: Wwwley Andrews CA. 1935

Ovegen Historical Society Portland, OR

Locking Northwest on Mt. Hood Hotel Annex

4 of 21

This photoprint is issued by the Oregon Historical Society with the understanding that it is not to be resold, or copied for resale, as a photoprint. It may be used in one publication, film or video production, or display. CREDIT TO