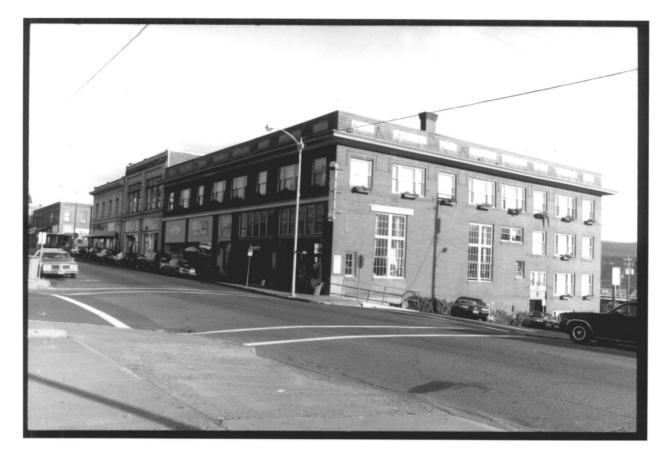

Cooking NW on Ht. Hood Hotel annex &

8721

Mt. Hood Hotel annex Had River, Hood River Co., OR Photo: S. Donwan 7/93 Donovan & assor. 111 1/2 Third Str. Hod Rim, OR View from 3rd story . F Hotel Locking North on train depot 9 4 21