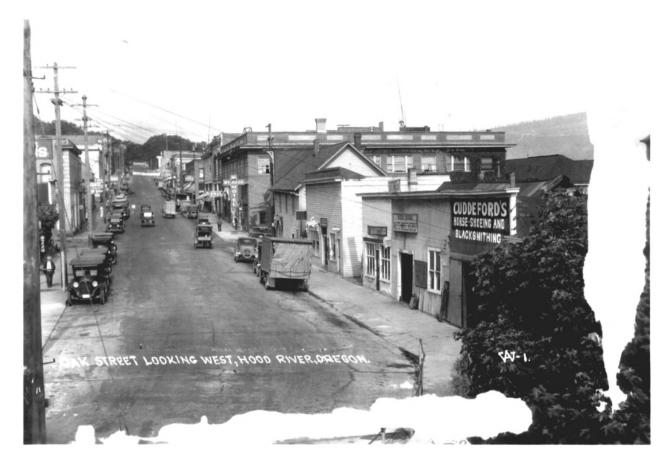

Mt. Hood Hotel Annex HOOD RIVER Hoob RIVER Con OR

Photographer: Wesley Andrews

CA 1928

Ovegon Historical Society

Portland, OR

Looking west on Dale Street from Front Str. This photoprint

3 of 21

This photoprint is issued by the Oregon Historical Society with the understanding that it is not to be resold, or copied for resale, as a photoprint. It may be used in one publication, film or video production, or display. CREAT TO OREGON HISTORICAL SOCIETY