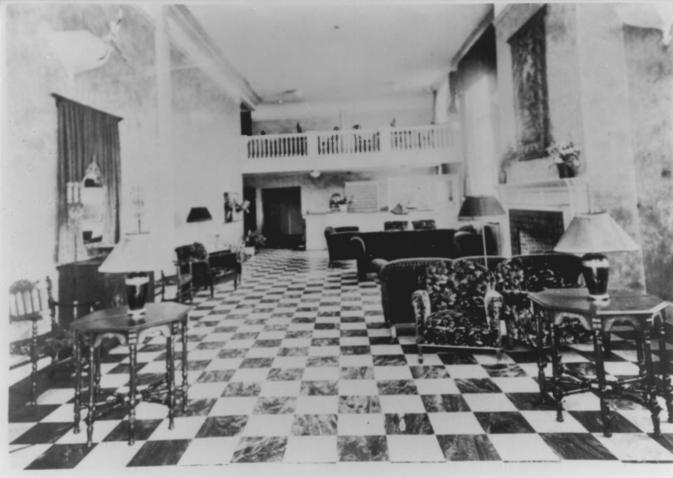

MH. Hood Hotel Ahnre Hood Rivery Hood River Co., OR

Photographer: Unknown June 11, 1926

Ovegon Historical Society Portland, OR

Onterior view of new lobby,

Locking

5 0 21

This photoprint is issued by the Oregon Historical Society with the understanding that it is not to be resold, or copied for resale, as a photoprint. It may be used in one publication, film or video production, or display. CPEDN TO

Mt Hood Hotel Annex Hood River, Hood River Co, CR Photograph vi Unknown cn. 1426 Hood River Hotel 102-08 Oak Hoop Kivi, de Interior of New lobby Looking North 6 4 21

Mt. Hood Hotel Anna Hood Riva, Hood Riva Co, OR Photographer: 5, Done van 1988