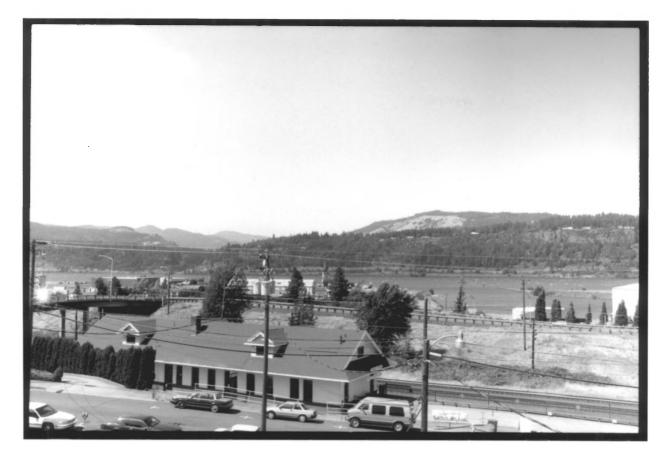

Cooking NW on Ht. Hood Hotel annex &

8721

Mt. Hood Hotel annex Had River, Hood River Co., OR Photo: S. Donwan 7/93 Donovan & assor. 111 1/2 Third Str. Hod Rim, OR View from 3rd story . F Hotel Locking North on train depot 9 4 21