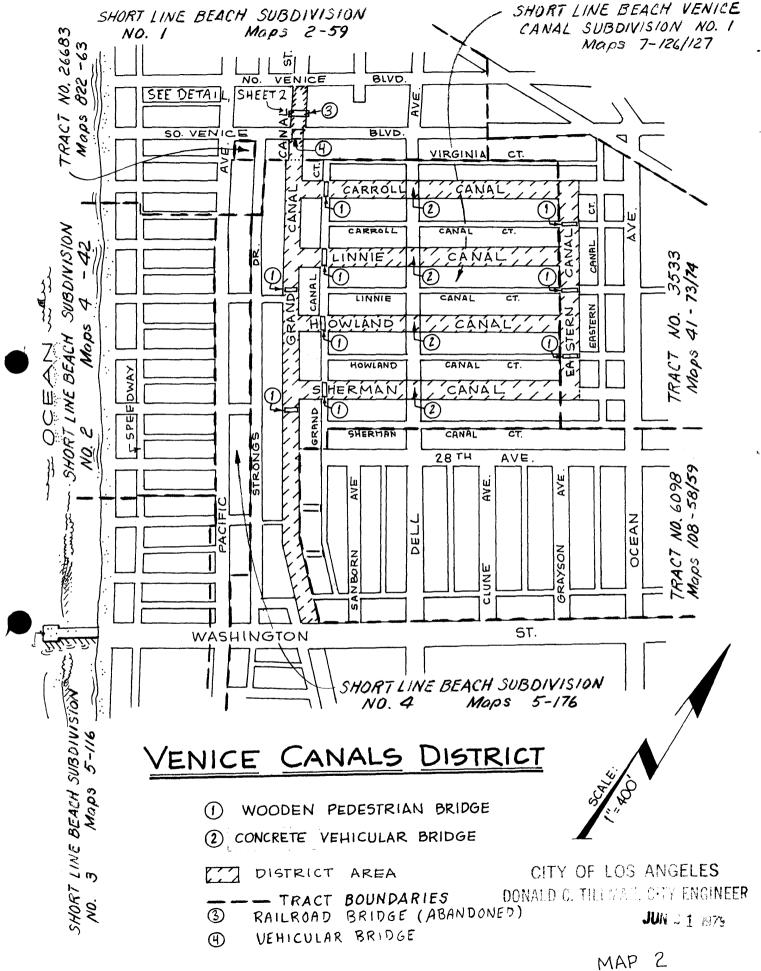

The proposed Venice Canal District was an adjacent development to the south of "Venice of America" known as the "Short Line Beach Venice Canal Subdivision Number 1". Recorded in 1905, this development provided four parallel canals, approximately 1,100 feet long, aligned perpendicular to the Pacific Ocean; from north to south these are named Carroll, Linnie, Howland, and Sherman Canals. These canals were bounded on the west by Grand Canal, which connected with the Venice of America canal system at the present location of Canal Street and extended southerly of the current proposed Venice Canal District limits at Washington Street and then to the Ballona Lagoon and the Pacific Ocean. (See map 2, sheet #1, and photograph 1.) Eastern Canal, also a part of the proposed Venice Canal District, is shown in connection with tract 3533, recorded in 1920. This placement is adjacent to the Short Line Beach Venice Canal Subdivision Number 1 (see map 2).

The canals were constructed with a trapezoidal cross section and lined with clay. Concrete banks and concrete walks were constructed along the canal perimeters. To provide access to the three islands formed by the canal system, four concrete vehicular bridges on Dell Avenue and nine wooden pedestrian bridges over all six canals were constructed.

Lots abutting the canals were developed with single family dwellings. The surrounding area evolved into a beachfront resort and amusement center.

In addition to the canals and their rights of way, the proposed Venice Canal District contains 440 square feet of city-owned land, formerly railroad right of way, which also contains small portions of an abandoned railroad bridge northerly of South Venice Boulevard which lie outside the Canal Street right of way on portions of four lots owned by the City of Los Angeles.

The canals within the Venice Canal District are deteriorated. The ecosystem has been endangered by pollutants introduced into the water. Water flow through the remaining system is regulated by a tidegate separating Ballona Lagoon from the Marina del Rey entrance channel and the Pacific Ocean. Water circulation is hindered by the silt, debris, and rubble on the canal bottoms. The courts on the islands, the bridges, and the sidewalks are all substandard (too narrow for two-way traffic) and/or deteriorated (see photographs 2 and 3). The vehicular bridges will be used for one-way traffic. There are future plans, no date has been set, to replace one of the original bridges (the middle bridge on Eastern Canal); intentions are to replace this bridge with one designed in the manner of the original except that it will be widened.

Other than a few picket fences and diving boards put up by private property owners, there are no intrusions into the proposed Venice Canal District. Boundary lines were chosen to exclude private property and include the canals and the canal rights of way. The northern boundary extends along Grand Canal to North Venice Boulevard, the end of the present and the original canal system. The southern boundary extends along Grand Canal to Washington Street which was the original boundary line for the Short Line Beach Venice Canal Subdivision Number 1. The boundary lines also include the bridge approaches of the abandoned Venice Short Line Railway bridge. (Please see map 2.) As