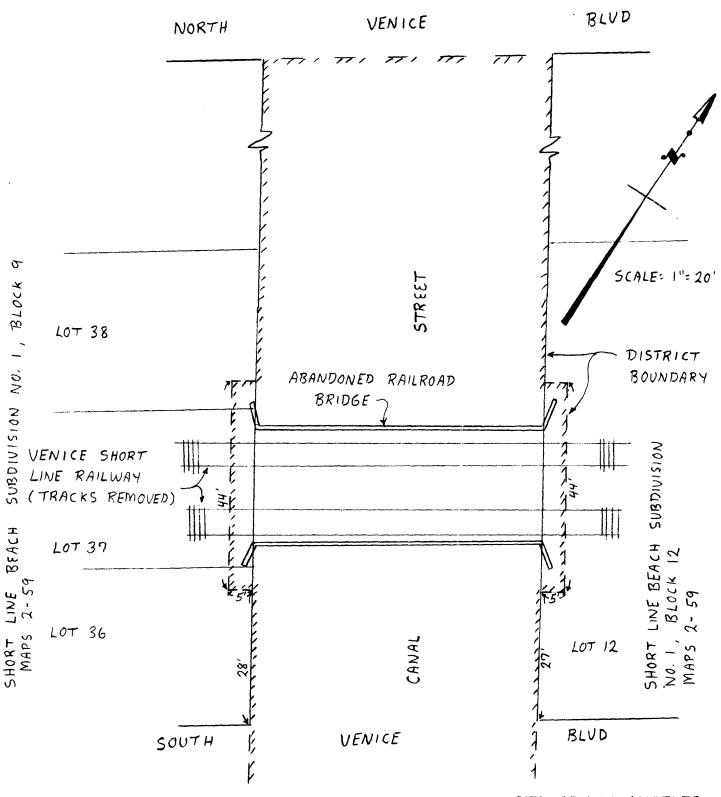

Lots abutting the canals were developed with single family dwellings. The surrounding area evolved into a beachfront resort and amusement center.

In addition to the canals and their rights of way, the proposed Venice Canal District contains 440 square feet of city-owned land, formerly railroad right of way, which also contains small portions of an abandoned railroad bridge northerly of South Venice Boulevard which lie outside the Canal Street right of way on portions of four lots owned by the City of Los Angeles.

### NATIONAL REGISTER OF HISTORIC PLACES INVENTORY -- NOMINATION FORM

FOR HCRS USE ONLY
RECEIVED
DATE ENTERED

CONTINUATION SHEET TWO

ITEM NUMBER

PAGE

1

7

The canals developed north of the District were filled in starting in 1929 and are presently paved as streets. The Venice Short Line Railway went out of service in 1950 and tracks have been removed.

Other than a few picket fences and diving boards put up by private property owners, there are no intrusions into the proposed Venice Canal District. Boundary lines were chosen to exclude private property and include the canals and the canal rights of way. The northern boundary extends along Grand Canal to North Venice Boulevard, the end of the present and the original canal system. The southern boundary extends along Grand Canal to Washington Street which was the original boundary line for the Short Line Beach Venice Canal Subdivision Number 1. The boundary lines also include the bridge approaches of the abandoned Venice Short Line Railway bridge. (Please see map 2.) As