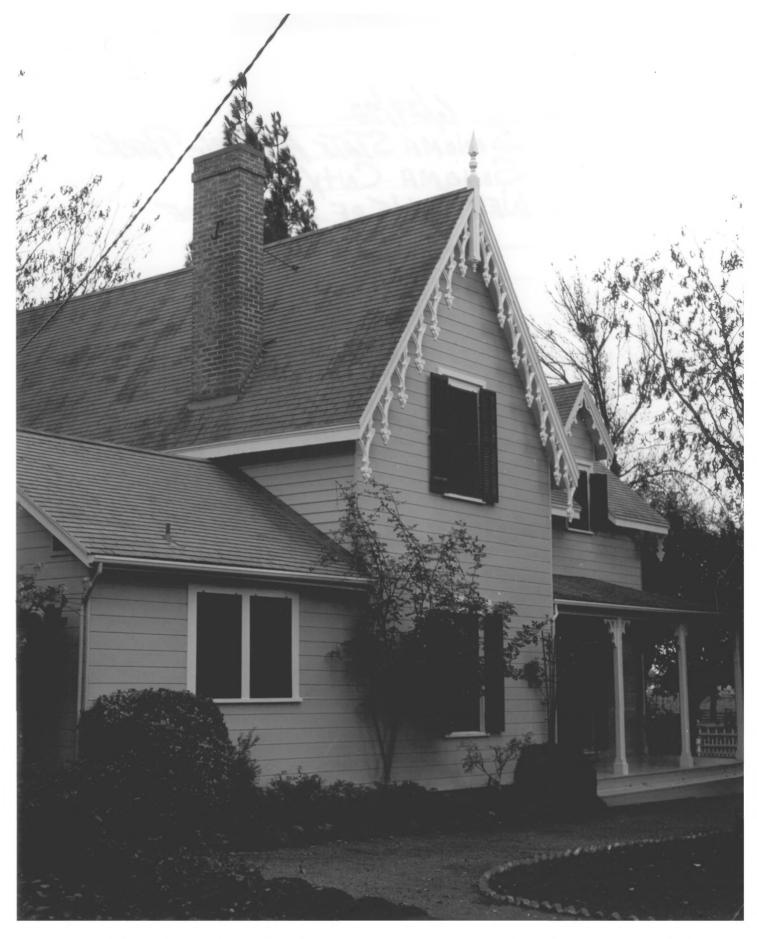

| UNITED STATES DEPARTMENT OF THE INTERIOR<br>NATIONAL PARK SERVICE                 |                          | STATE<br>California |      |
|-----------------------------------------------------------------------------------|--------------------------|---------------------|------|
| PROPERTY PHOTOGRAM                                                                | Sonoma<br>FOR NPS USE OF | ILY                 |      |
| (Type all entries - attach to or en                                               | JUN 2 9 1972             | DAT                 |      |
| 1. NAME                                                                           |                          | 001 5 3 1312        |      |
| COMMON: Sonoma State Historic                                                     | Park                     |                     |      |
| AND/OR HISTORIC: Vallejo Home                                                     |                          |                     |      |
| 2. LOCATION                                                                       | (1997)                   |                     |      |
| STREET AND NUMBER:<br>Spain at Third Street I<br>CITY OR TOWN:                    | West                     |                     |      |
| Sonoma                                                                            | t Viii                   |                     |      |
| STATE:                                                                            | CODE COUNTY:             |                     | COD  |
| California                                                                        | 06 Son                   | oma                 | 09   |
| 3. PHOTO REFERENCE                                                                |                          |                     |      |
| PHOTO CREDIT: Department of Pa:                                                   | rks and Recreation       |                     |      |
| DATE OF PHOTO: 7/9/62                                                             |                          | 12113/              |      |
| NEGATIVE FILED AT:<br>1416 9th Street.                                            | Sacramento, Californ     | BECISIEE TO         | 7    |
| 4. IDENTIFICATION                                                                 | 1                        | ANOITAN REAL        | 1011 |
| DESCRIBE VIEW, DIRECTION, ETC.<br>Vallejo Home - Sonoma<br>West side of structure | •                        | LEGENED NAL         | 10   |

6/29/12 ..... PARK

| UNITED STATES DEPARTMENT OF THE INTERIOR<br>NATIONAL PARK SERVICE |                           | state<br>California |             |
|-------------------------------------------------------------------|---------------------------|---------------------|-------------|
| NATIONAL REGISTER OF HISTORIC PLACES                              |                           | COUNTY              |             |
| RATIONAL REDISTER OF INSTORIC FEACES                              |                           | Sonoma              |             |
| PROPERTY PHOTOGRAPH FORM                                          |                           | FOR NPS USE ONLY    |             |
| (Type all entries - attach to or enclose                          | e with photograph)        | ENTRY NUMBER        | DATE        |
| 1. NAME                                                           |                           |                     | 1           |
| COMMON: Sonoma State Historic Parl                                | K                         |                     |             |
| AND/OR HISTORIC: Vallejo Home                                     |                           |                     |             |
| 2. LOCATION                                                       |                           |                     |             |
| STREET AND NUMBER:<br>Spain and Third Street west                 |                           |                     |             |
| CITY OR TOWN:<br>Sonoma                                           |                           |                     |             |
| state:<br>California                                              | CODE COUNTY:<br>06 Sonoma |                     | code<br>097 |
| 3. PHOTO REFERENCE                                                | -                         |                     | 1           |
| PHOTO CREDIT: Department of Parks an                              | nd Recreation             |                     |             |
| DATE OF PHOTO: July 1969                                          | DEAL DEAL                 | a1110/12            |             |
| NEGATIVE FILED AT:<br>1416 - 9th Street, Sacramento, (            | California                | Y MED 2             |             |
| 4. IDENTIFICATION                                                 | D                         | OFCI-BIL FT         |             |
| DESCRIBE VIEW, DIRECTION, ETC.                                    | Z                         | 18 8 FI             |             |
| South side - Chalet - carriage                                    | barn                      | NATION REGIS        |             |
|                                                                   | X                         | STATE               |             |