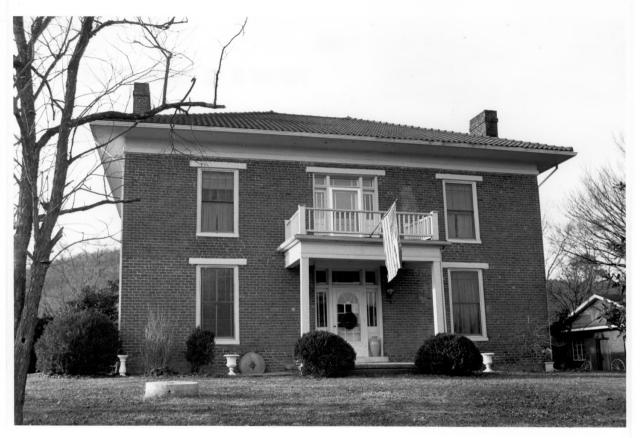

CHESTERFIELD MASCOT, TN PHOTO BY: Gail Hammerquist DATE: December 1976 NEG: TN. Historical Commission Knox County, IN Main facade PHOTO #1 0/ 7 NOV 16 1977

CHESTERFIELD APR 1 2 1977 MASCOT, TN PHOTO BY: Gail Hammerquist DATEs December 1976 NEG: TN. Historical Commission Knox County TN Northeast elevation рното #2 ₰ 7 NOV' 1 6 1977