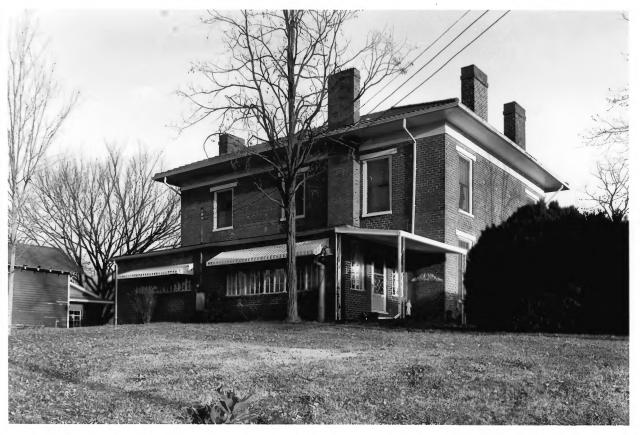

рното #4 ₼ 7

NOV 1 6 1977

```
CHESTERFIELD APR 1 2 1977

MASCOT, TN

PHOTO BY: Gail Hammerquist
```

DATE: December 1976
NEG: Tn. Historical Commission

Vestibule hall, view of spiral staircase and curved rear door