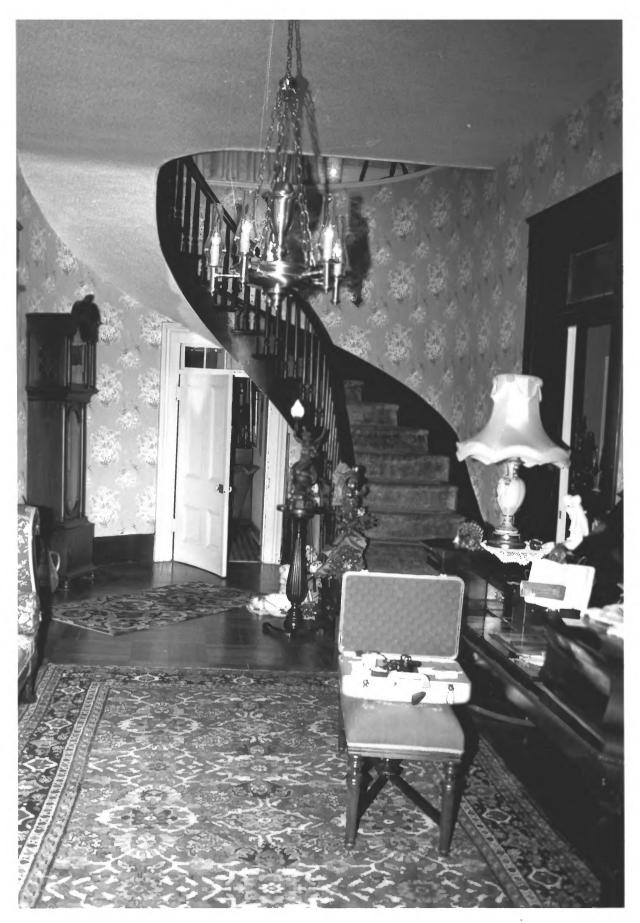

рното #4 ₼ 7

NOV 1 6 1977

```
CHESTERFIELD APR 1 2 1977

MASCOT, TN

PHOTO BY: Gail Hammerquist
```

DATE: December 1976
NEG: Tn. Historical Commission

Vestibule hall, view of spiral staircase and curved rear door