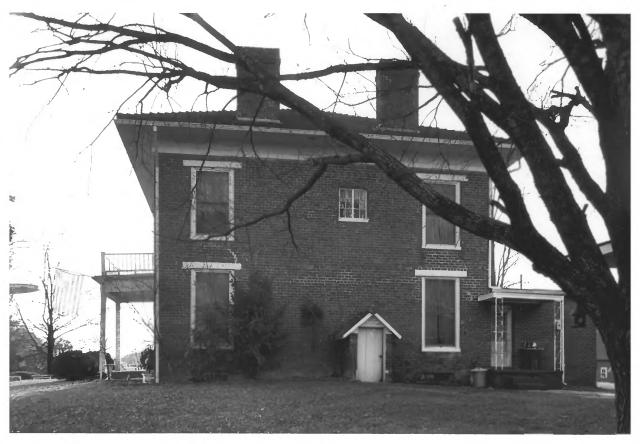

```
Knox County, TN
                         APR 1/2 1977
    CHESTERFIELD
    MASCOT, TN
    PHOTO BY: Gail Hammerguist
    DATE: December 1976
    NEG: TN. Historical Commission
    Southwest elevation
    NOV 16 1977
```