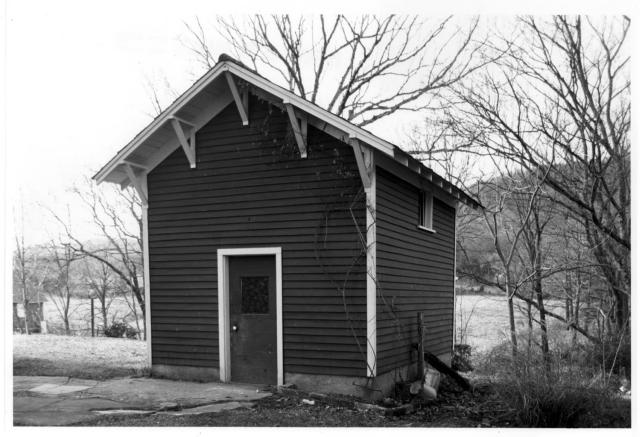

рното #5 \$ 7 NOV 16 1977

Know County, TN APR 12 1977 CHESTERFIELD MASCOT. TN PHOTO BY: Gail Hammerquist DATE: December 1976

NEG: Tn. Historical Commission

Parlor mantle

рното #6 *Д* 7

```
Knox County, TN
CHESTERFIELD
                                 APR 12 1977
      MASCOC, TN
      PHOTO BY: Gail Hammerquist
      DATE: December 1976
      NEG: Tn. Historical Commission
      Outbuilding
      PHOTO #7 // >
                                 NOV 16 1977
```