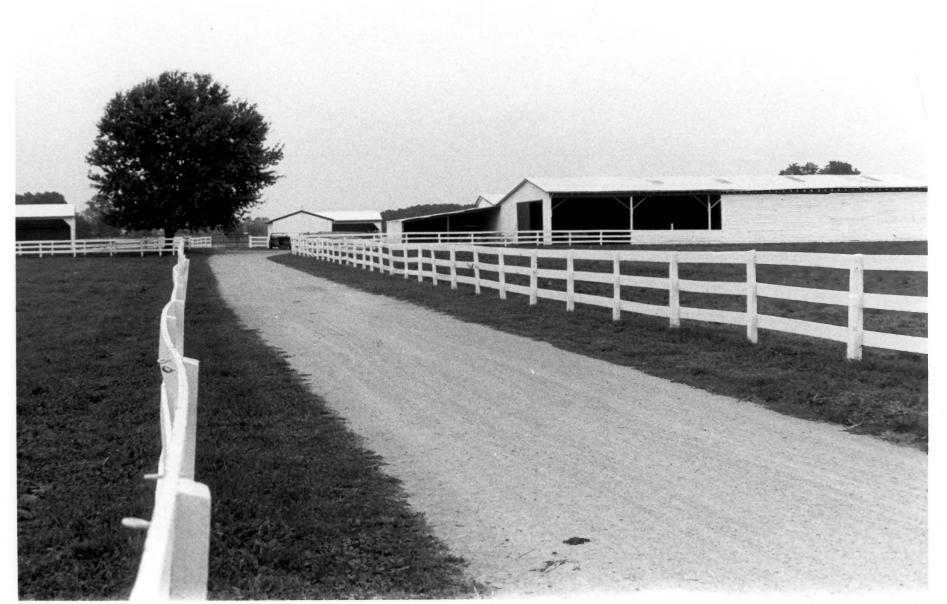

## ROSEDALL

CHR #: N-5148

Location: RT # 435 ≠ 437

St. Georges Hundred

Photo: CHAE; March 1984

Photo Location: Delaware BAHP

View From

Nonth

Photo #: 6 of 6