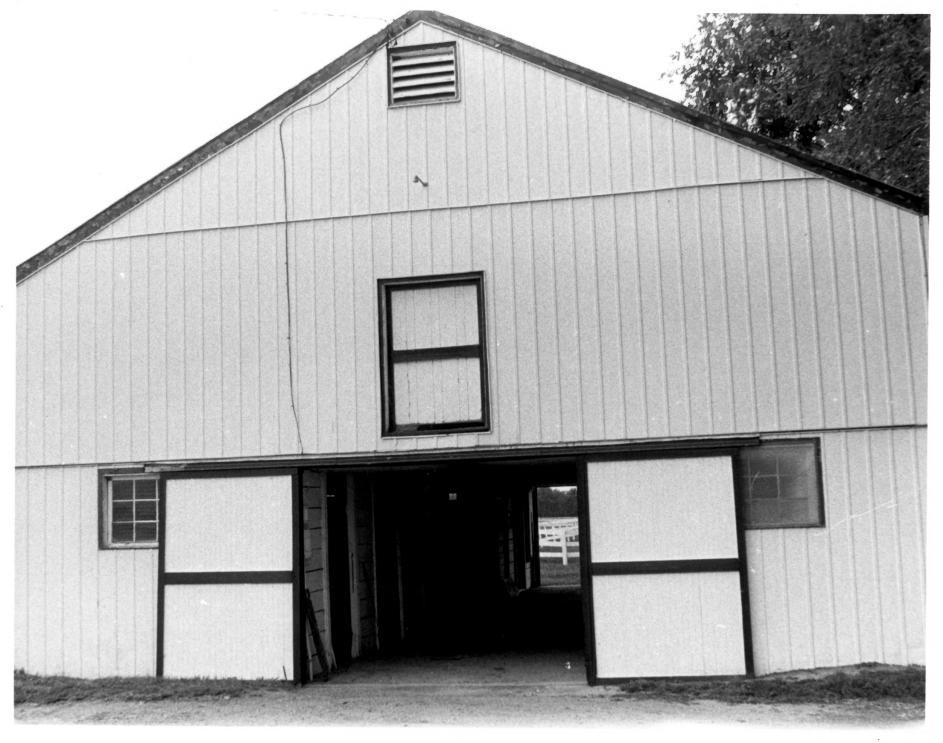

Nonth

Photo #: 2 of (6)

Rosedale STABLE

CHR #: N-5148

Location: RT # 435 - 437

St. Georges Hundred

Photo: CHAE; March 1984

Photo Location: Delaware BAHP