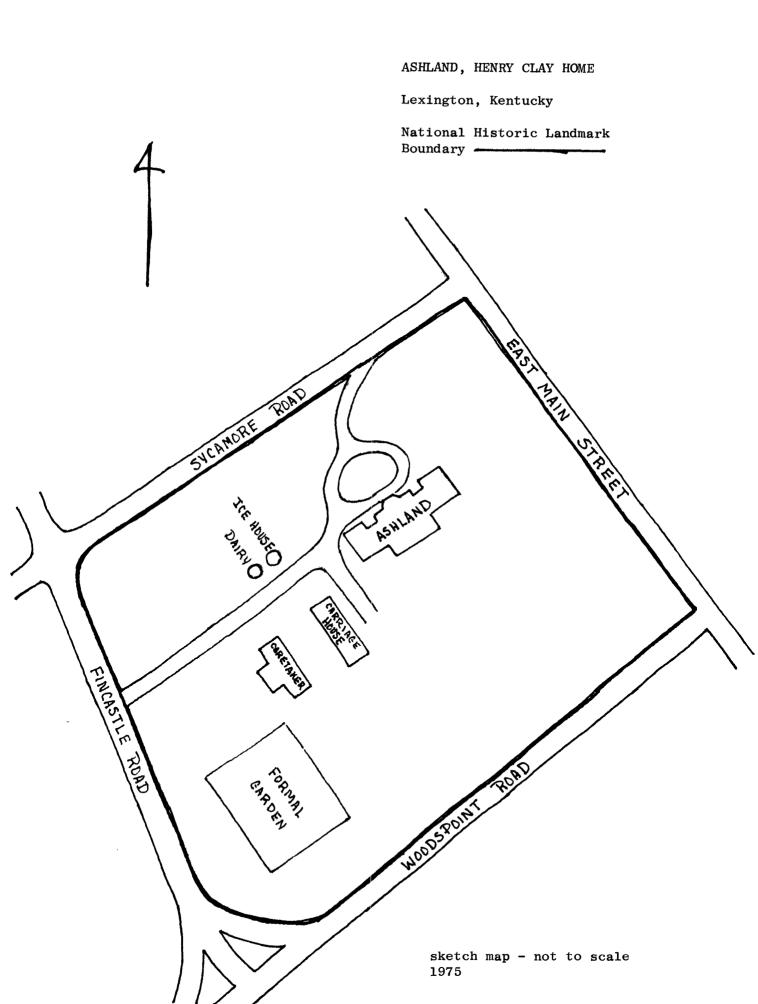

DESCRIBE THE PRESENT AND ORIGINAL (IF KNOWN) PHYSICAL APPEARANCE Ashland, home of Henry Clay, stands near the center of 20 acres of parklike land at the southeast corner of East Main Street and Sycamore Road in Lexington, Kentucky. The grounds--rolling lawn dotted by groves of trees, including some of the ash from which the house derives its name--are all that remain of the 600 acre estate assembled by Clay; the majority of that land, where he farmed and raised thoroughbred horses and purebred sheep and cattle, is now covered by substantial residential developments. The main approach to the mansion, which faces northwest, is a curving drive with carriage circle entered from Sycamore Road (west). A secondary drive leads from the mansion, past outbuildings and visitor parking (effectively screened) to Fincastle Road (south). A formal garden is located at the southeast corner of the property.

| Ashland; Henry Clay Home |             |   |      |   |
|--------------------------|-------------|---|------|---|
| CONTINUATION SHEET       | ITEM NUMBER | 7 | PAGE | 2 |

Only four of the original Ashland outbuildings survive, all located just south of the mansion (see accompanying sketch map). The brick carriage house consists of a high center section with hipped roof flanked on the east and west by lower flat-roofed sections; Clay's coach remains in place. The caretaker's house, located to the rear of the carriage house, is a 2-story gable-roofed building with 1-story rear ell. To the west of the secondary drive are the dairy cellar and ice houses, brick structures sunk in the ground, the latter covered by conical shingled roofs.