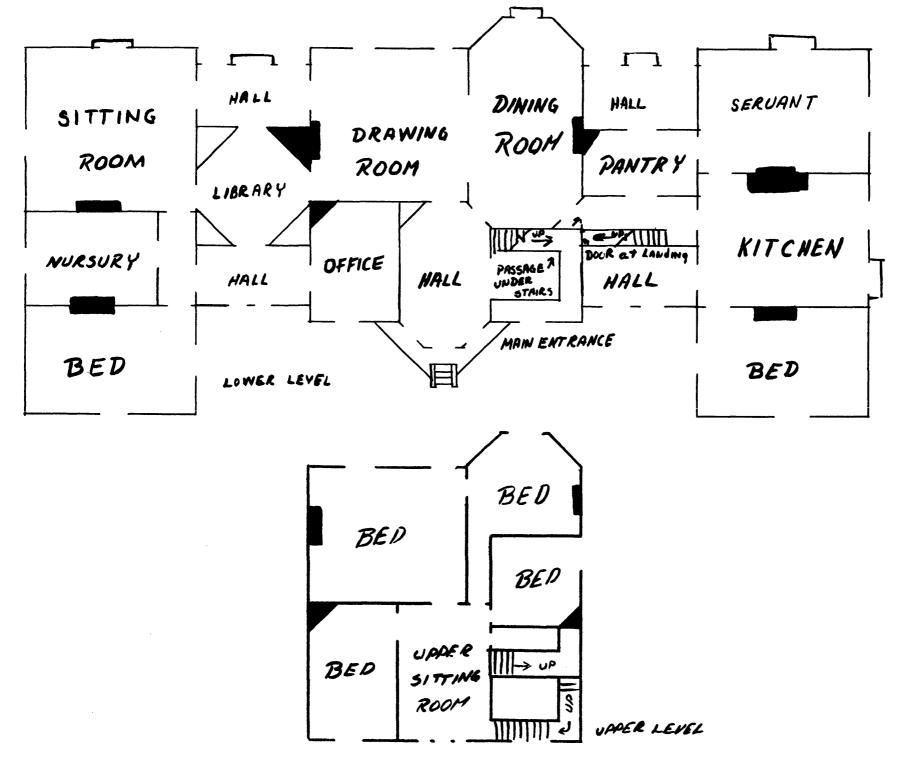

According to tradition the 20-room, gable-roofed brick mansion was designed by Benjamin Latrobe and the grounds planned by Pierre Charles L'Enfant. The 2-story main block with pedimented central pavilion and projecting 1-story entrance bay was constructed in 1811 and the flanking 1-story wings with end pavilions were added shortly thereafter. Square-headed, multi-pane windows were flanked by exterior shutters. Interior features included ash paneling from trees cut on the property, a circular stairway, and three octagonal rooms--entrance hall, library, and dining room.

The mansion had shown evidence of structural weakness even during Clay's lifetime; following his death and probably about 1857 his son, James B. Clay, had the building razed and reconstructed on the original foundation under the supervision of Lexington architect Thomas Lewinski. In general the second building followed the lines of the first and materials were reused where possible; ash trees were again cut on the property to replace the original paneling. Some alterations were made, reflecting the Italianate style then popular: the circular stairway was replaced by a half-turn with carved balusters and rail; windows were enlarged, fitted with 2/2 sash, and topped with cast-iron hoods decorated with moldings, keystones, and pendants; and iron balconies were added above the projecting entrance bay and at the front (northwest) windows of the end pavilions. The greenhouse, at the rear of the main block (southeast, adjacent to dining room) was constructed in 1863. The Henry Clay Memorial Foundation, owner of Ashland since 1926, has carried on a program for gradual restoration of the mansion but no significant alterations have been made since the reconstruction. Furnishings are largely pieces owned by Clay or by members of his family.