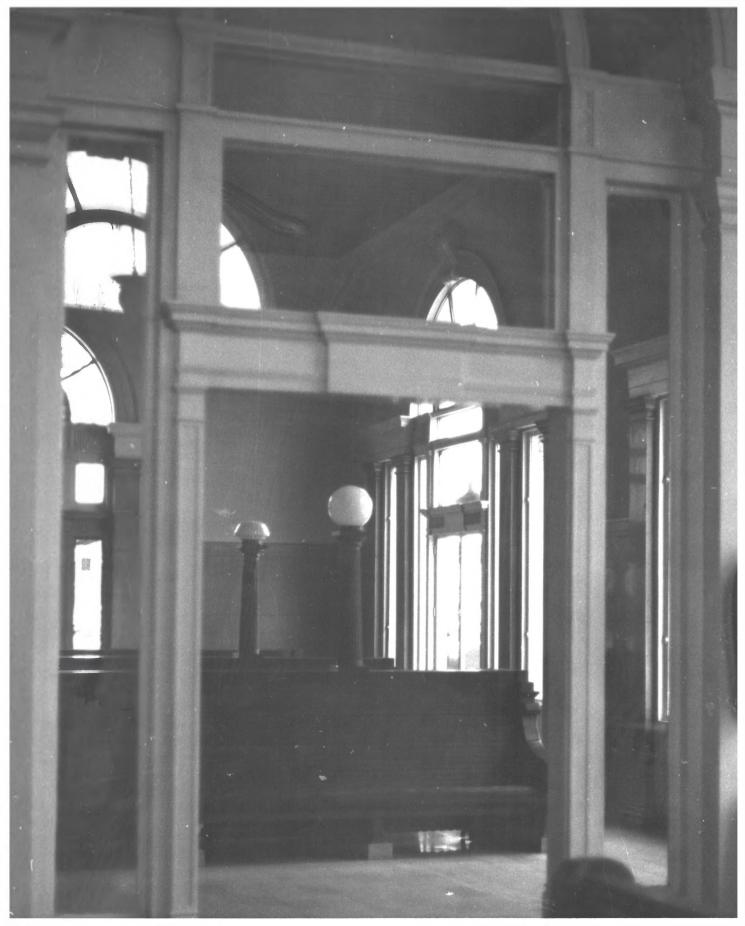

NEGATIVE FILED AT Georgia Department of Natural Resources

4 IDENTIFICATION

DESCRIBE VIEW, DIRECTION, ETC. IF DISTRICT, GIVE BUILDING NAME & STREET

Photographers view to northeast: Waiting Rooms

1/2

PHOTO NO.