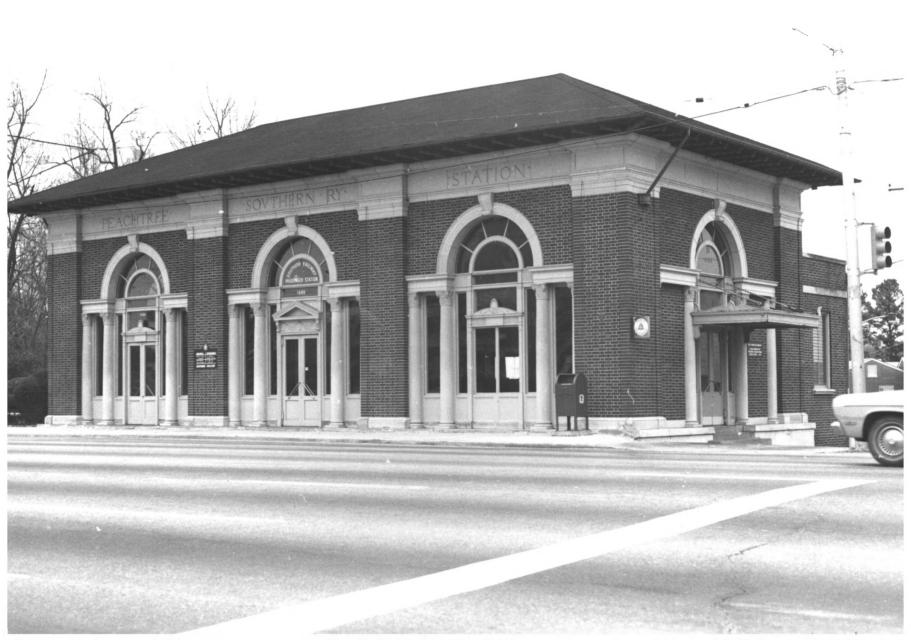

#### 4 IDENTIFICATION

DESCRIBE VIEW, DIRECTION, ETC. IF DISTRICT, GIVE BUILDING NAME & STREET

Photographer's view to the southeast: The Peachtree Street facade of the Brookwood Station

PHOTO NO.

1 ω, 3

GPO 892-454