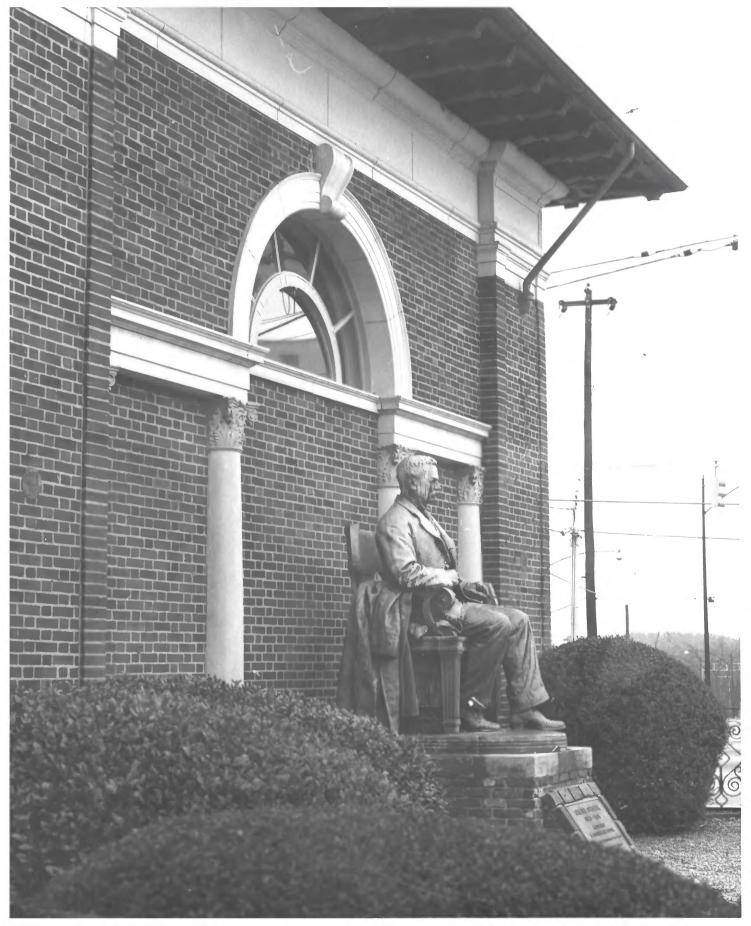

Photographer's view to north; Garden facade of Brookwood Station.

PHOTO NO. 2 Д3

Form No. 10-301a (Rev. 10-74)

UNITED STATES DEPARTMENT OF THE INTERIOR
NATIONAL PARK SERVICE