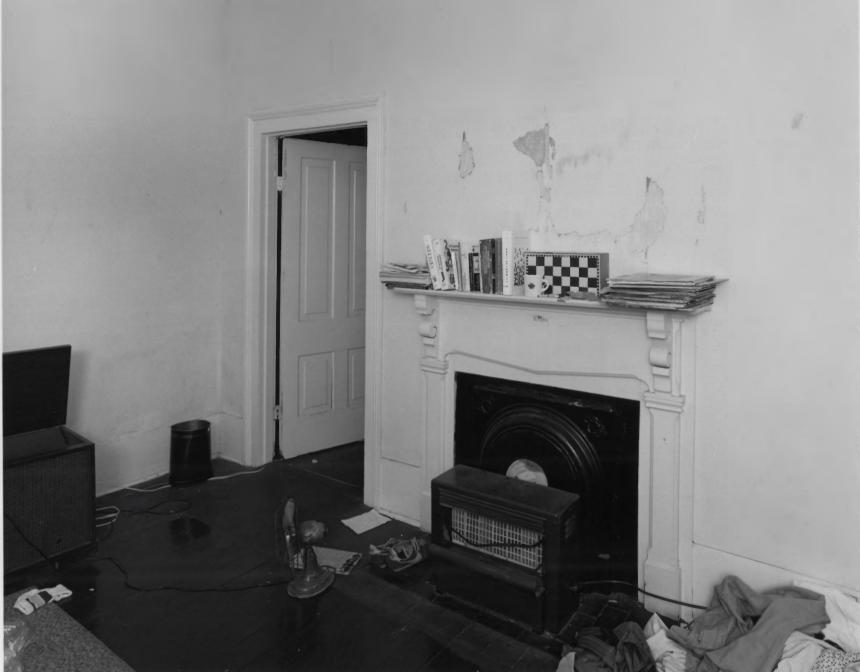

Photographer: James R. Lockhart
Negative Filed: Georgia Department of
Natural Resources
Date: October, 1981
Description (11 of 12): Northwest front
room; photographer facing north.

Photographer: James R. Lockhart
Negative Filed: Georgia Department of
Natural Resources
Date: October, 1981
Description (12 of 12): Kitchen; photographer facing northwest.