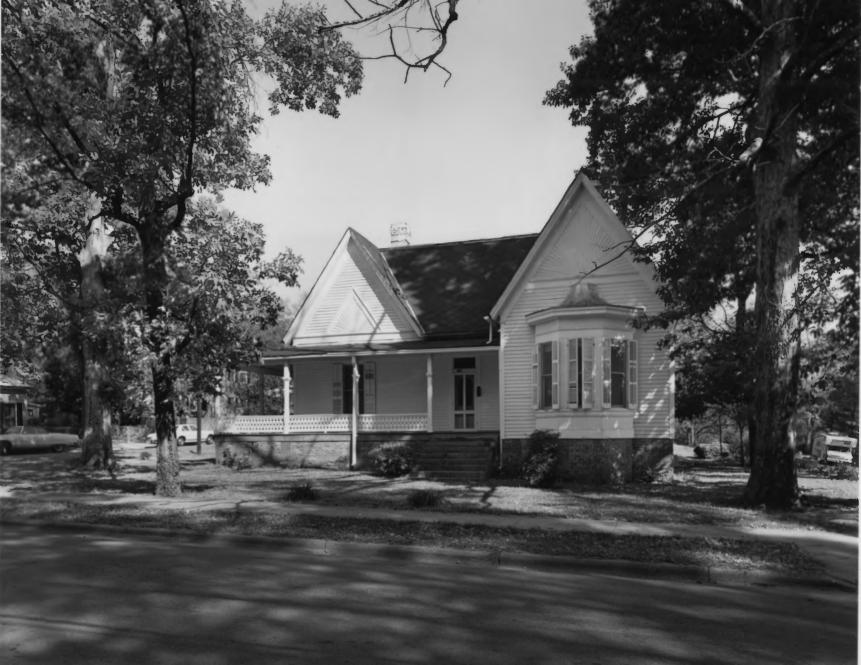

----

Photographer: James R. Lockhart Negative Filed: Georgia Department of Natural Resources Date: October, 1981 Description (1 of 12): Front facade of house; photographer facing east.

Photographer: James R. Lockhart
Negative Filed: Georgia Department of
Natural Resources
Date: October, 1981
Description (2 of 12): Front facade of
house; photographer facing northeast.

CALVIN W. PARR HOUSE

Athens, Clarke County, Georgia Photographer: James R. Lockhart Negative Filed: Georgia Department of

Natural Resources Date: October, 1981 Southeast side of Description (3 of 12): house; photographer facing north.