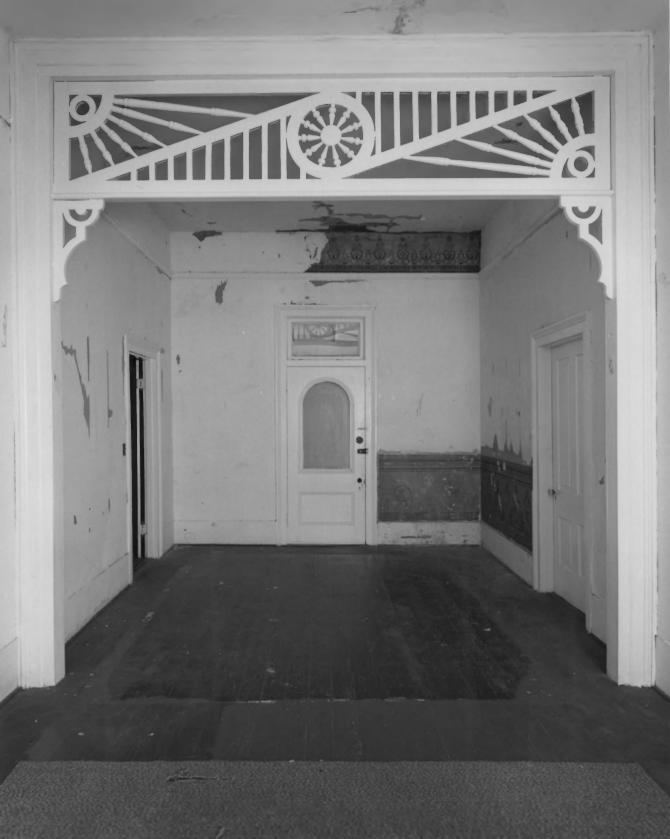

Photographer: James R. Lockhart
Negative Filed: Georgia Department of
Natural Resources
Date: October 1981

Date: October, 1981
Description (5 of 12): Central hall;
photographer facing southwest.

Photographer: James R. Lockhart Negative Filed: Georgia Department of Natural Resources Date: October, 1981 Description (6 of 12): Detail of central hall showing etched glass in front door and original stenciling; photographer facing west.