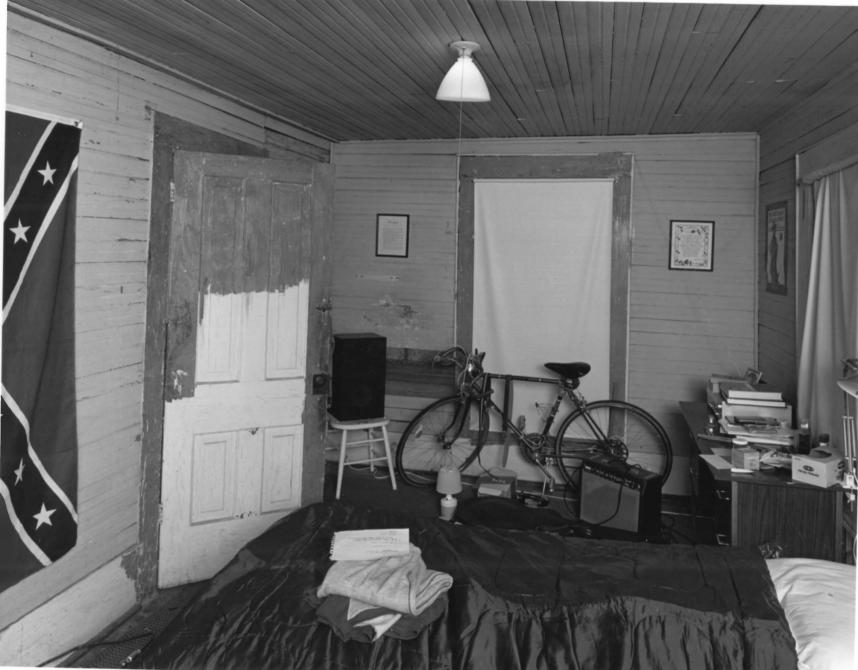

Photographer: James R. Lockhart
Negative Filed: Georgia Department of
Natural Resources
Date: October, 1981
Description (11 of 12): Northwest front
room; photographer facing north.

Photographer: James R. Lockhart
Negative Filed: Georgia Department of
Natural Resources
Date: October, 1981
Description (12 of 12): Kitchen; photographer facing northwest.