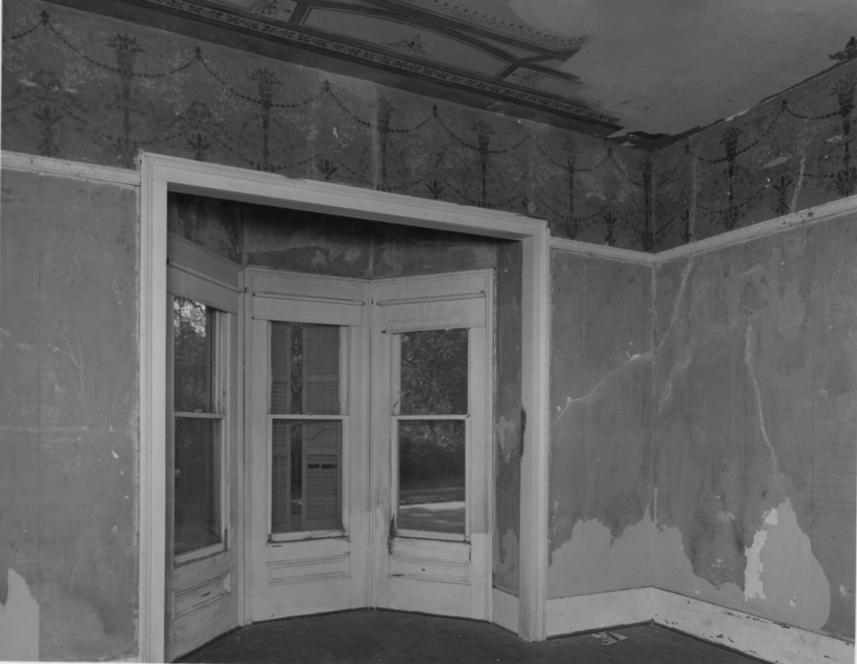

Photographer: James R. Lockhart

Negative Filed: Georgia Department of

Natural Resources
Date: October, 1981

Description (8 of 12): Parlor showing bay window and wall and ceiling stenciling;

photographer facing west.