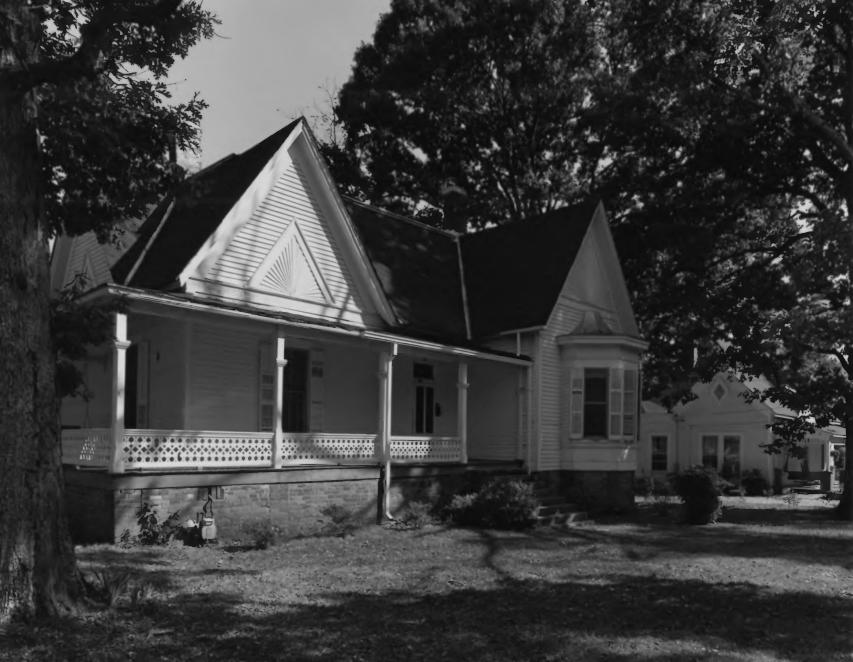

----

Photographer: James R. Lockhart Negative Filed: Georgia Department of Natural Resources Date: October, 1981 Description (1 of 12): Front facade of house; photographer facing east.

Photographer: James R. Lockhart
Negative Filed: Georgia Department of
Natural Resources
Date: October, 1981
Description (2 of 12): Front facade of
house; photographer facing northeast.