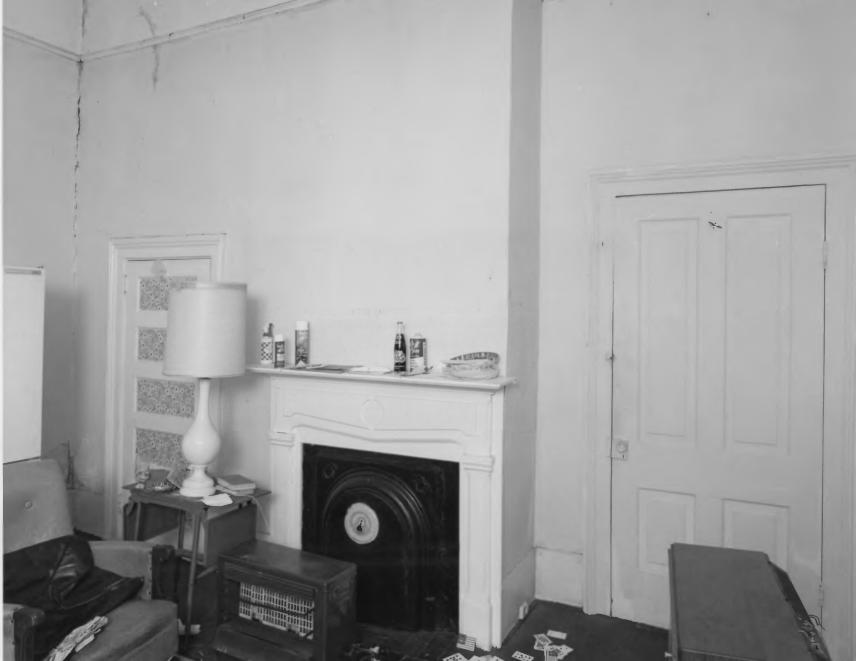

Photographer: James R. Lockhart
Negative Filed: Georgia Department of
Natural Resources
Date: October, 1981
Description (9 of 12): Dining room;
photographer facing east.

Photographer: James R. Lockhart
Negative Filed: Georgia Department of
Natural Resources
Date: October, 1981
Description (10 of 12): Northeast rear room;
photographer facing southwest.