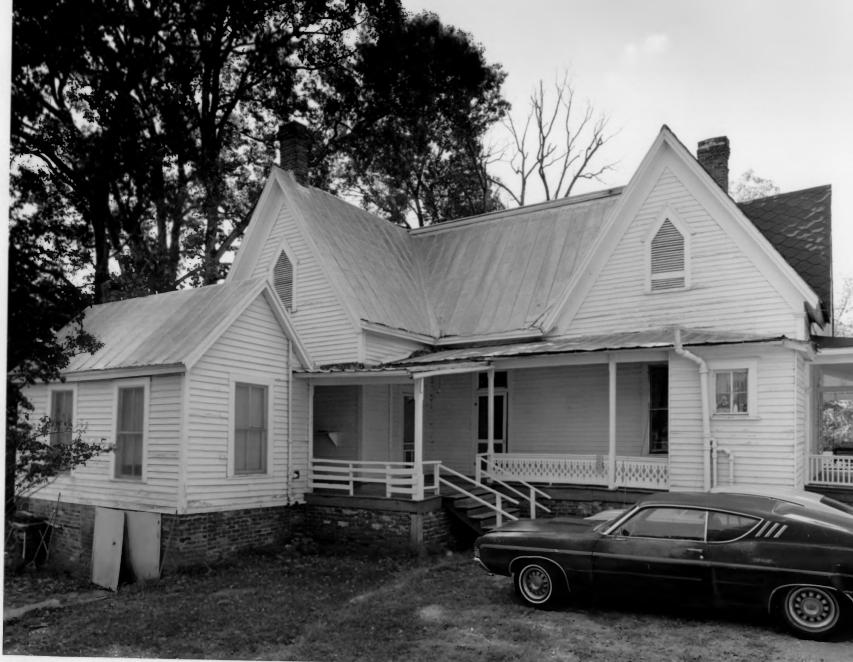

Athens, Clarke County, Georgia

Photographer: James R. Lockhart
Negative Filed: Georgia Departm

photographer facing south.

Negative Filed: Georgia Department of
Natural Resources
Date: October, 1981
Description (4 of 12): Rear of house;

Photographer: James R. Lockhart
Negative Filed: Georgia Department of
Natural Resources
Date: October 1981

Date: October, 1981
Description (5 of 12): Central hall;
photographer facing southwest.

Photographer: James R. Lockhart Negative Filed: Georgia Department of Natural Resources Date: October, 1981 Description (6 of 12): Detail of central hall showing etched glass in front door and original stenciling; photographer facing west.