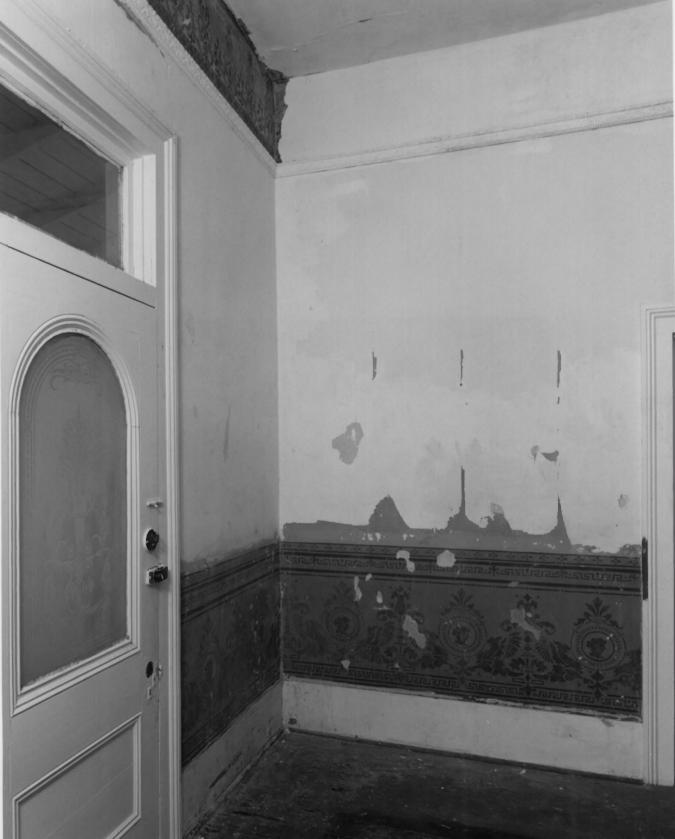

Photographer: James R. Lockhart
Negative Filed: Georgia Department of
Natural Resources
Date: October 1981

Date: October, 1981
Description (5 of 12): Central hall;
photographer facing southwest.

Photographer: James R. Lockhart Negative Filed: Georgia Department of Natural Resources Date: October, 1981 Description (6 of 12): Detail of central hall showing etched glass in front door and original stenciling; photographer facing west.