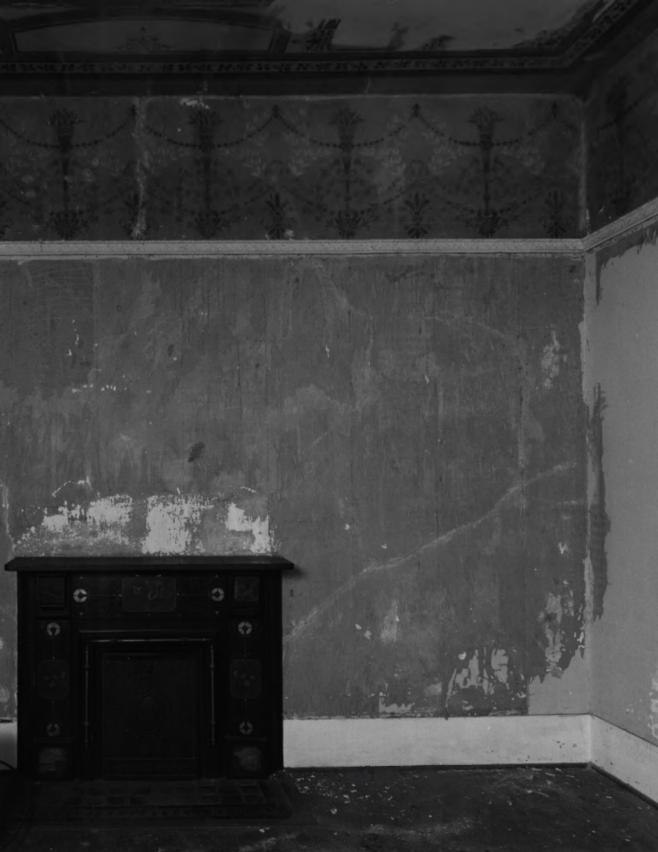

Photographer: James R. Lockhart
Negative Filed: Georgia Department of
Natural Resources
Date: October, 1981
Description (7 of 12): Parlor showing
fireplace and original wall and ceiling
stenciling; photographer facing northeast.