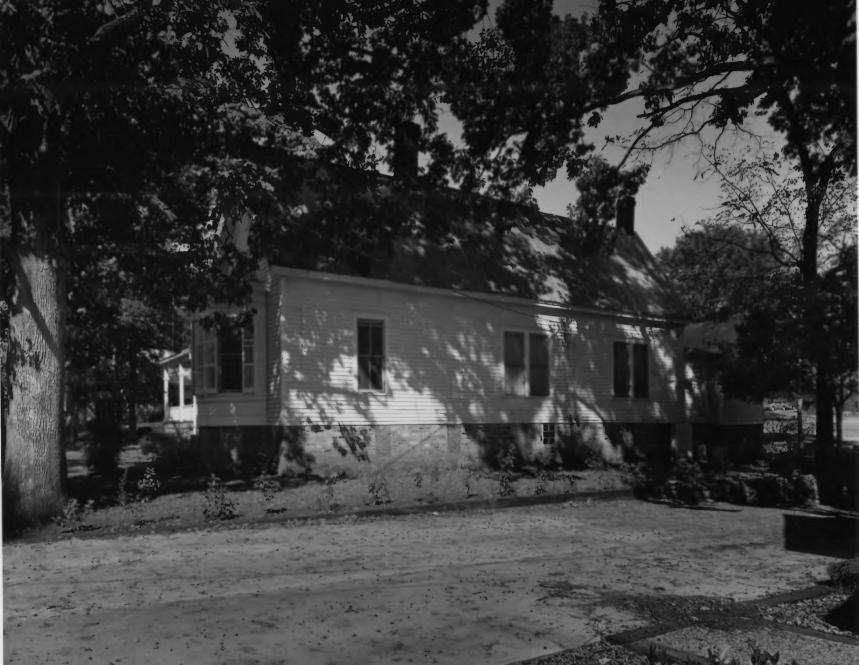

CALVIN W. PARR HOUSE

Athens, Clarke County, Georgia Photographer: James R. Lockhart Negative Filed: Georgia Department of

Natural Resources Date: October, 1981 Southeast side of Description (3 of 12): house; photographer facing north.

Athens, Clarke County, Georgia

Photographer: James R. Lockhart
Negative Filed: Georgia Departm

photographer facing south.

Negative Filed: Georgia Department of
Natural Resources
Date: October, 1981
Description (4 of 12): Rear of house;