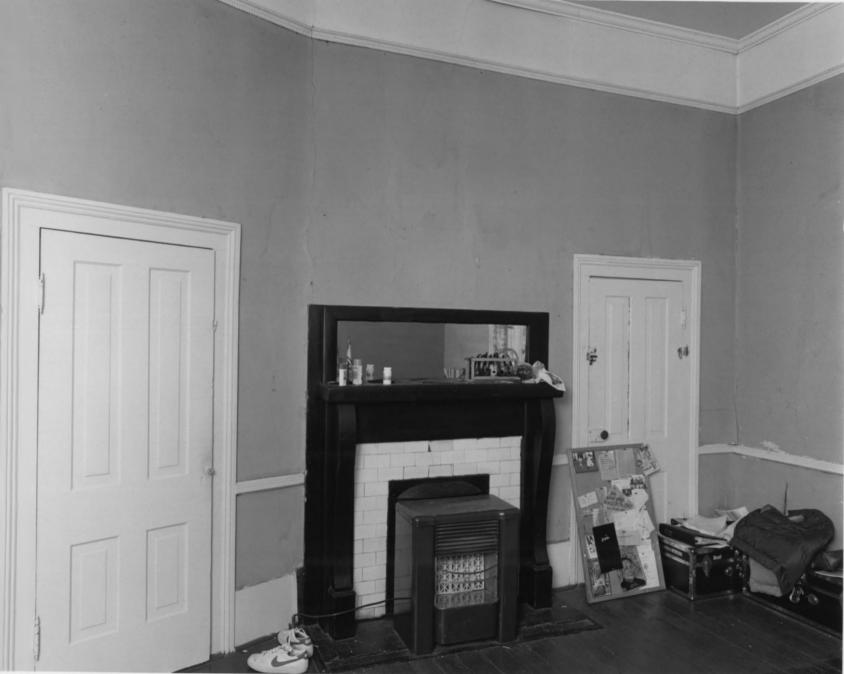

Photographer: James R. Lockhart
Negative Filed: Georgia Department of
Natural Resources
Date: October, 1981
Description (9 of 12): Dining room;
photographer facing east.

Photographer: James R. Lockhart
Negative Filed: Georgia Department of
Natural Resources
Date: October, 1981
Description (10 of 12): Northeast rear room;
photographer facing southwest.