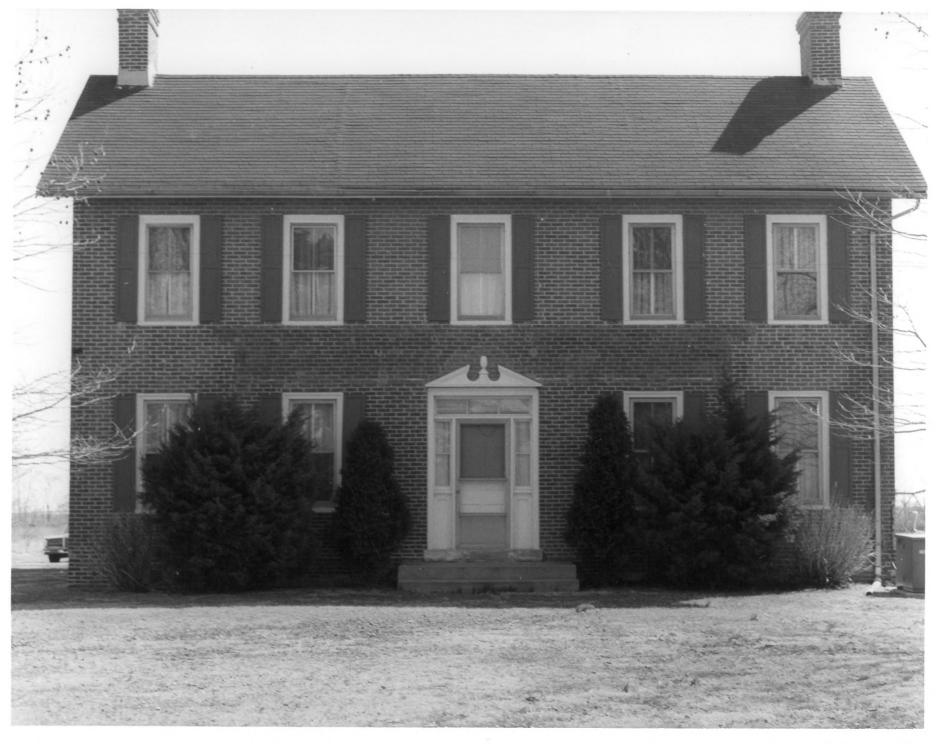

Red Lion Hundred Multiple Res area ( Partial Inventory ) Name: Historic Resources of Red Lion Hundred (5940) "Point Farm" (N-5019) Location: Route 301, South of Kirkwood, DE Photographer: Gretchen Fitting New Castle Co. Date: March, 1979 Location of Negative: Div. of Historical and Cultural Affairs. B/A & HP, Hall of Records, Dover, DE 19901 Description: Facade view facing east