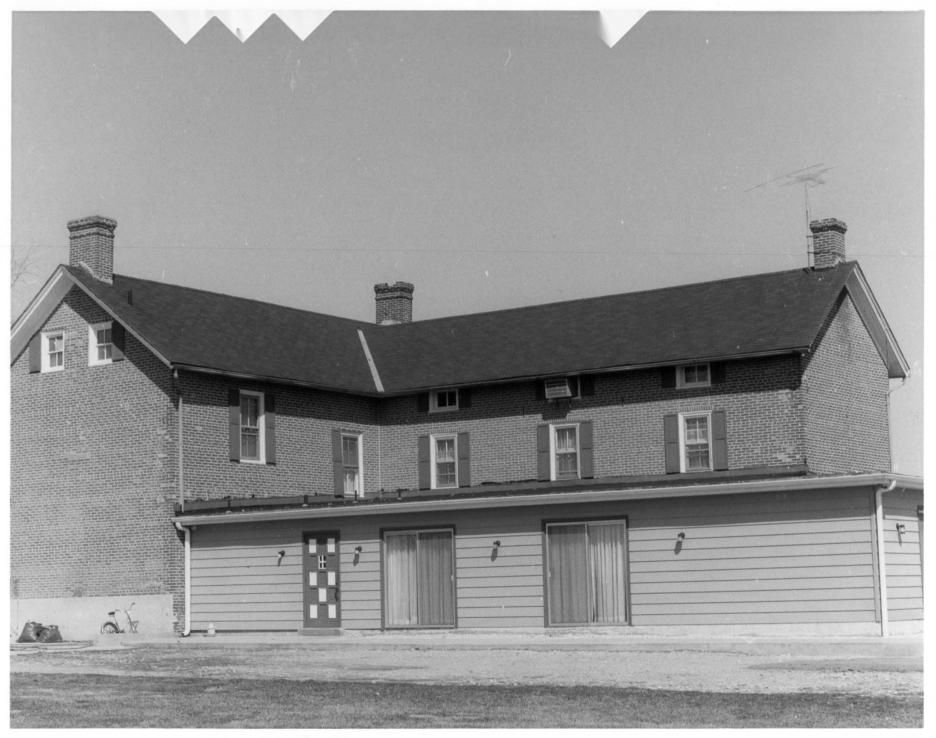

Photograph Number: 15 of 37 AUG 1 8 1980

Red Fion Hundred Multiple Res. area (partial Inventory) Name: Historic Resources of Red Lion Hundred (5940) "Point Farm" (N-5019) Location: Route 301, South of Kirkwood, DE Photographer: Gretchen Fitting new Castle Ca. Date: March, 1979 Location of Negative: Div. of Historical and Cultural Affairs, B/A & HP, Hall of Records, Dover, DE 19901 Description: Rear elevation, main block and ell facing northwest