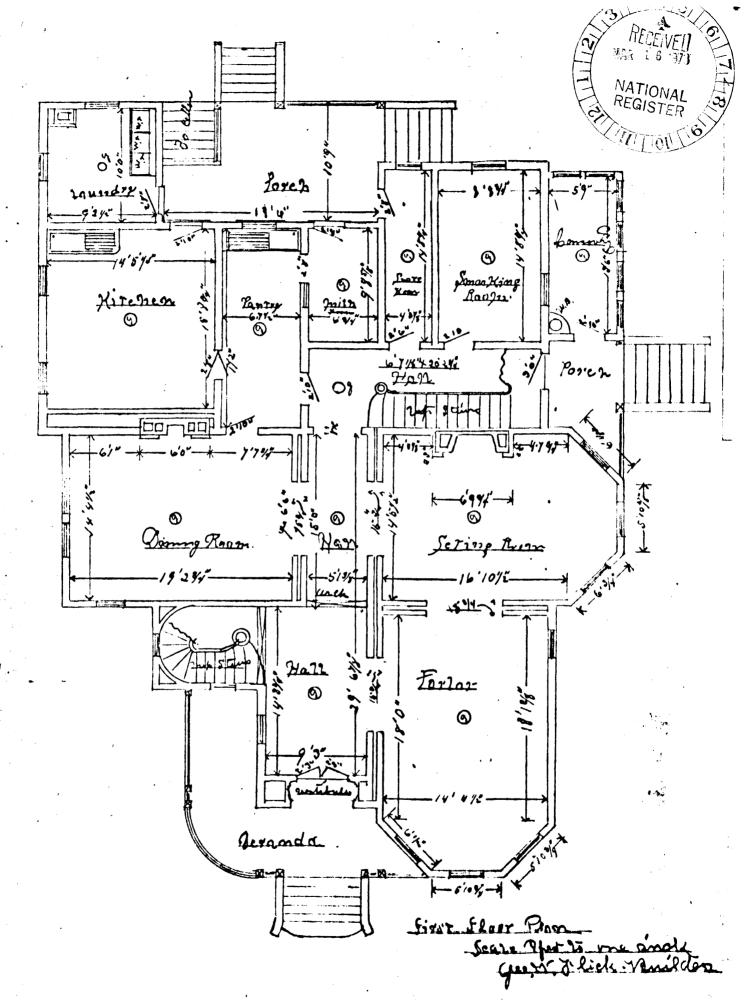

|                  |                  | *              |          |
| SOURCE:                                       | Gaskill and Vanderco<br>1 inch equals 1/2 mi<br>1888         |                  |                  | MAR 1 6 1973   |          |
| SCALE:<br>DATE:                               | Gaskill and Vanderco<br>1 inch equals 1/2 mi<br>1888         |                  |                  | MAR 1 6 1973   | 1        |
| SOURCE:  SCALE: DATE:  A. REQUIREM  TO BE INC | Gaskill and Vanderco<br>l inch equals 1/2 mi<br>1888         |                  |                  | MAR 1 6 1973   | 1        |
| SCALE: DATE: 4. REQUIREM TO BE INC. 1. Pro    | Gaskill and Vanderco<br>1 inch equals 1/2 mi<br>1888<br>ENTS |                  |                  | MAR 1 6 1973   | 1        |



Altred Cohen Residence

1 11.

Form 10-301 (Dec. 1968)

S Z

2

Z

ш ш S

### UNITED STATES DEPARTMENT OF THE INTERIOR NATIONAL PARK SERVICE

#### NATIONAL REGISTER OF HISTORIC PLACES PROPERTY MAP FORM

| STATE          |      |
|----------------|------|
| California     |      |
| COUNTY         |      |
| Alameda        |      |
| FOR NPS USE ON | LY   |
| ENTRY NUMBER   | DATE |
| JUN 1 9 1973   |      |
|                |      |

|            | (Type all entries - attach to or en | ENTRY NUMBER | DATE        |