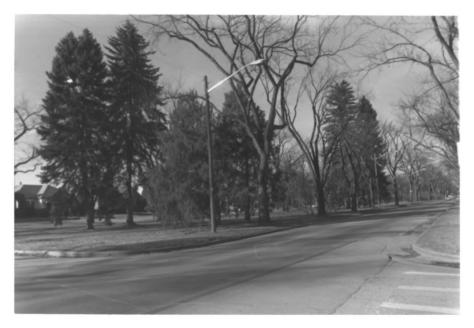

DENVER PARK AND PARKWAY SYSTEM Denver County, Colorado

Date: January 1985
Photographer: Sally Pearce
Negatives: Colorado Historical Society

Monaco Parkway View looking north between East 6th Avenue and Montview Boulevard