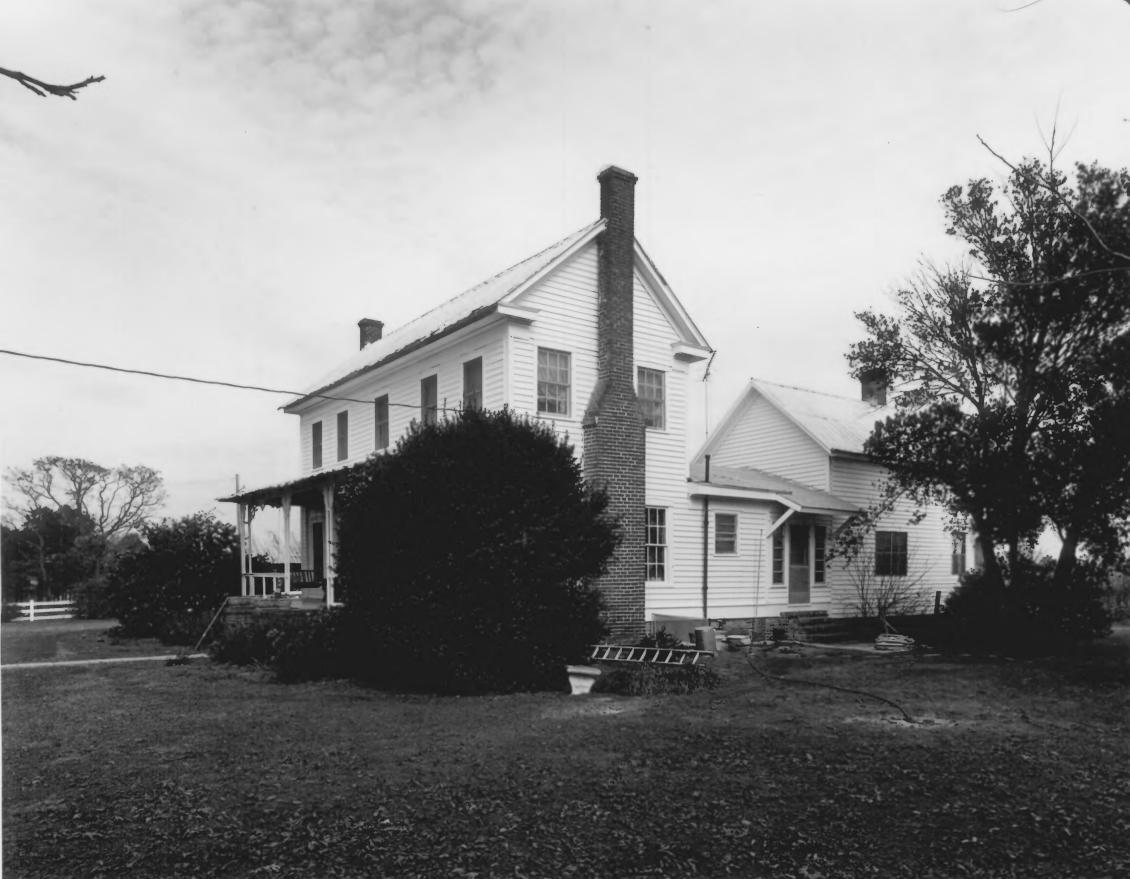

photographer facing northeast.

Photographer: James R. Lockhart
Negative Filed: Georgia Department of
Natural Resources
Date: November, 1980
Description (3 of 11): Side view of house;

Photographer: James R. Lockhart
Negative Filed: Georgia Department of
Natural Resources
Date: November, 1980
Description (4 of 11): First floor, south