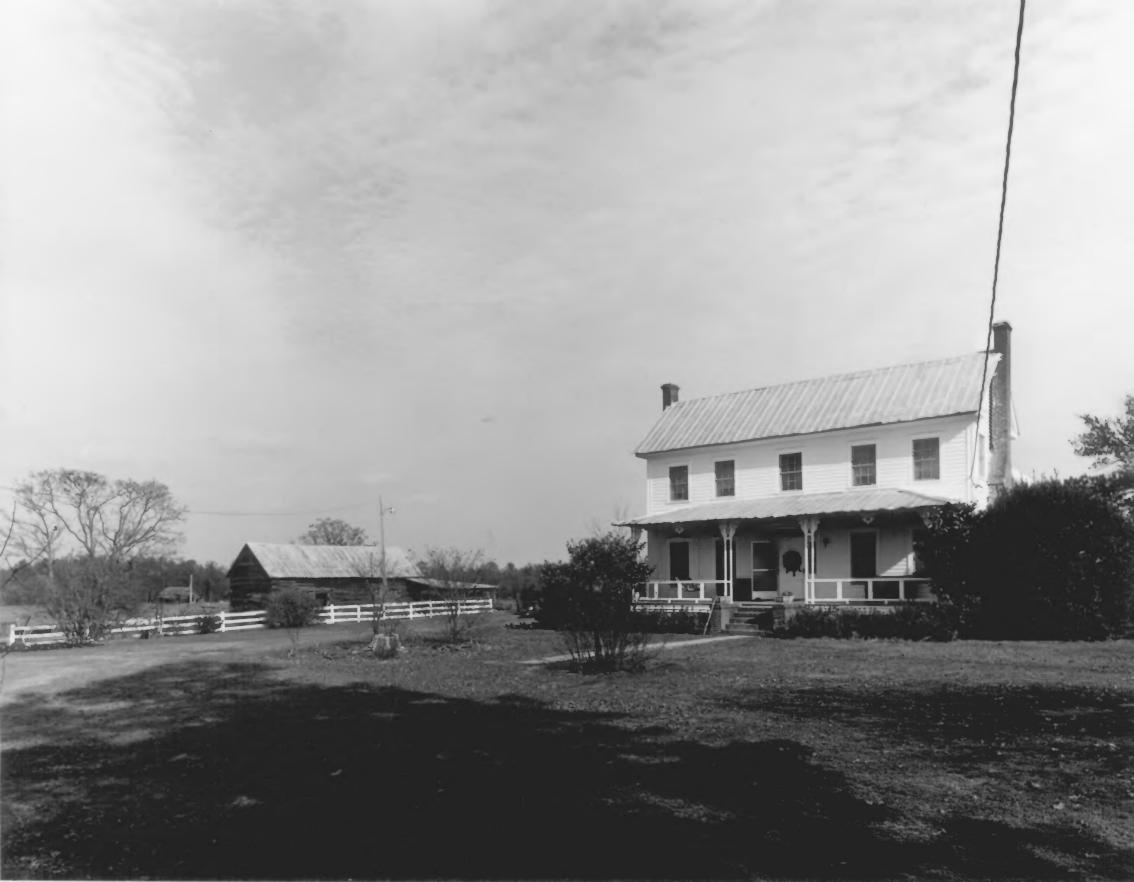

Photographer: James R. Lockhart Negative Filed: Georgia Department of Natural Resources Date: November, 1980 Description (1 of 11): Front view of house; photographer facing southeast.

Photographer: James R. Lockhart Negative Filed: Georgia Department of Natural Resources Date: November, 1980 Description (2 of 11): Front view of house and barn; photographer facing northeast.

photographer facing northeast.

Photographer: James R. Lockhart
Negative Filed: Georgia Department of
Natural Resources
Date: November, 1980
Description (3 of 11): Side view of house;

Photographer: James R. Lockhart
Negative Filed: Georgia Department of
Natural Resources
Date: November, 1980
Description (4 of 11): First floor, south