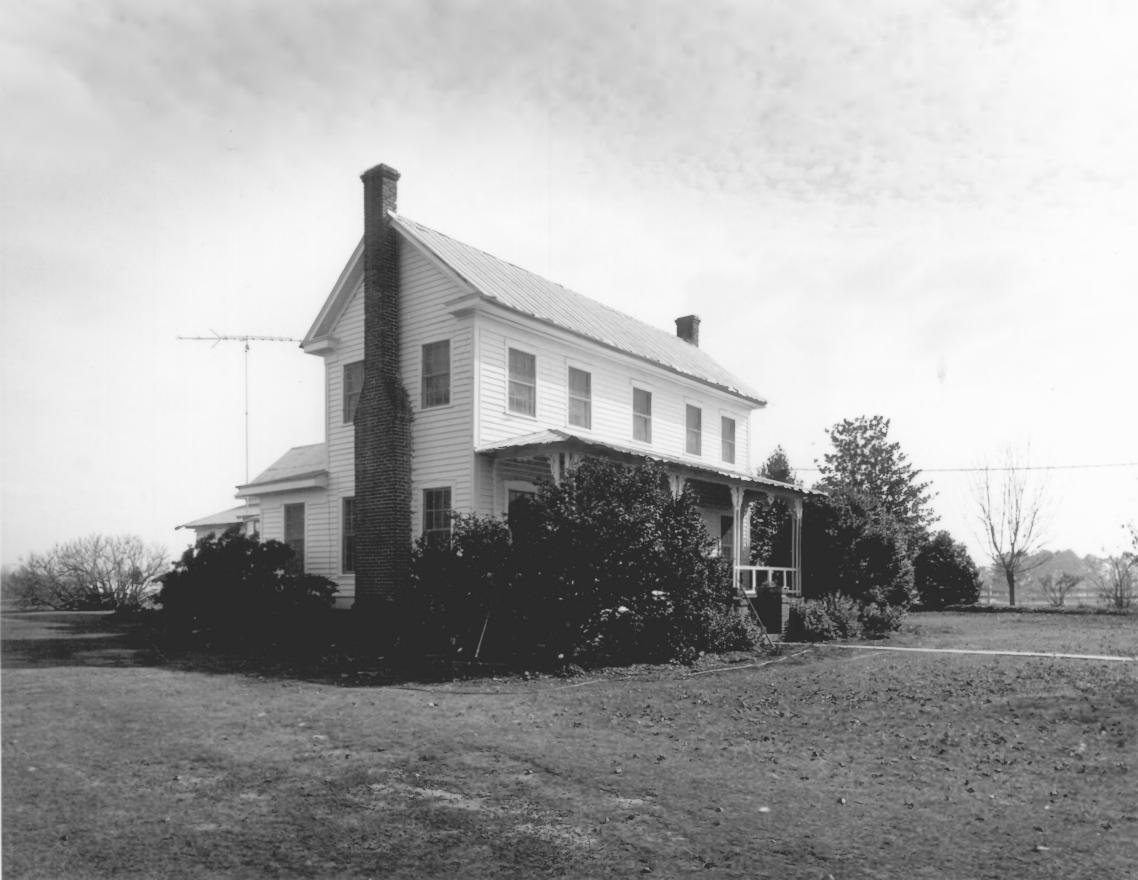

Photographer: James R. Lockhart Negative Filed: Georgia Department of Natural Resources Date: November, 1980 Description (1 of 11): Front view of house; photographer facing southeast.

Photographer: James R. Lockhart Negative Filed: Georgia Department of Natural Resources Date: November, 1980 Description (2 of 11): Front view of house and barn; photographer facing northeast.