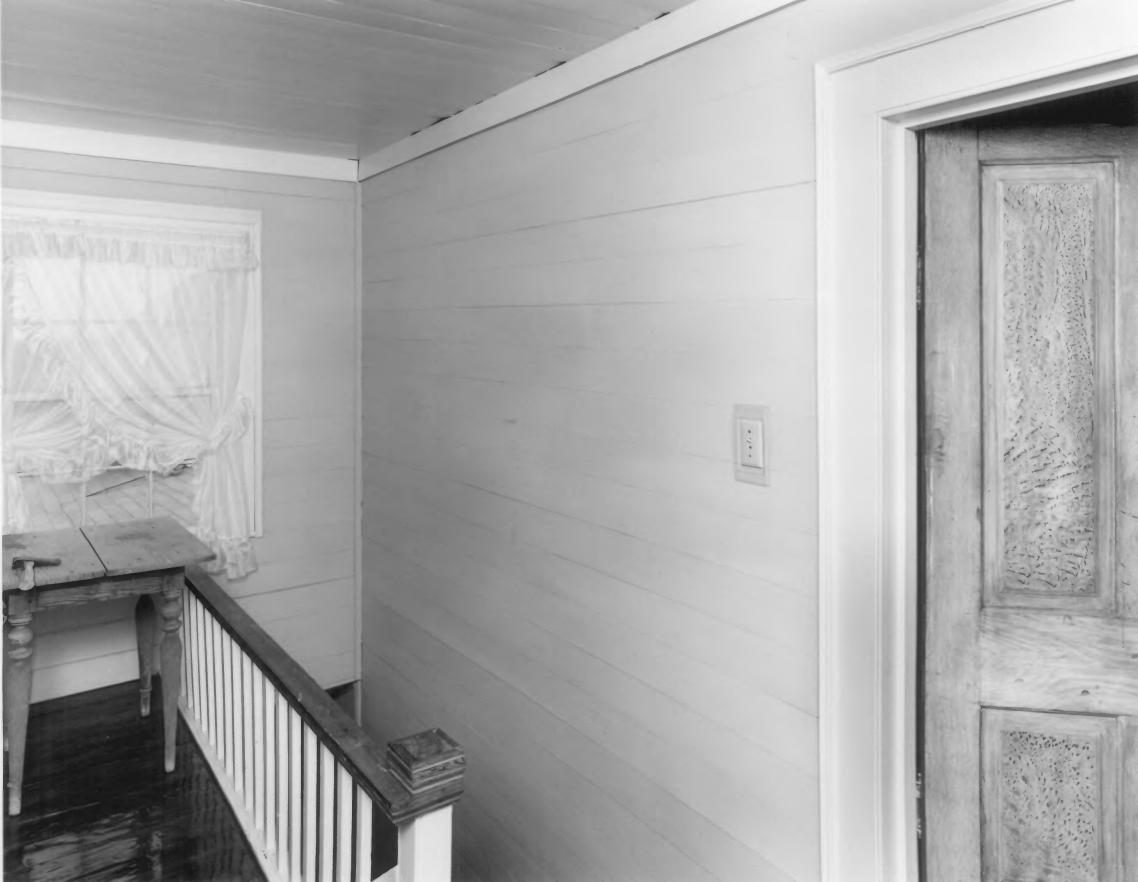

Negative Filed: Georgia Department of Natural Resources Date: November, 1980 Description (7 of 11): First floor, central hall and stairs; photographer facing west.

Photographer: James R. Lockhart Negative Filed: Georgia Department of Natural Resources Date: November, 1980 Description (8 of 11): Second floor, landing; photographer facing southeast.