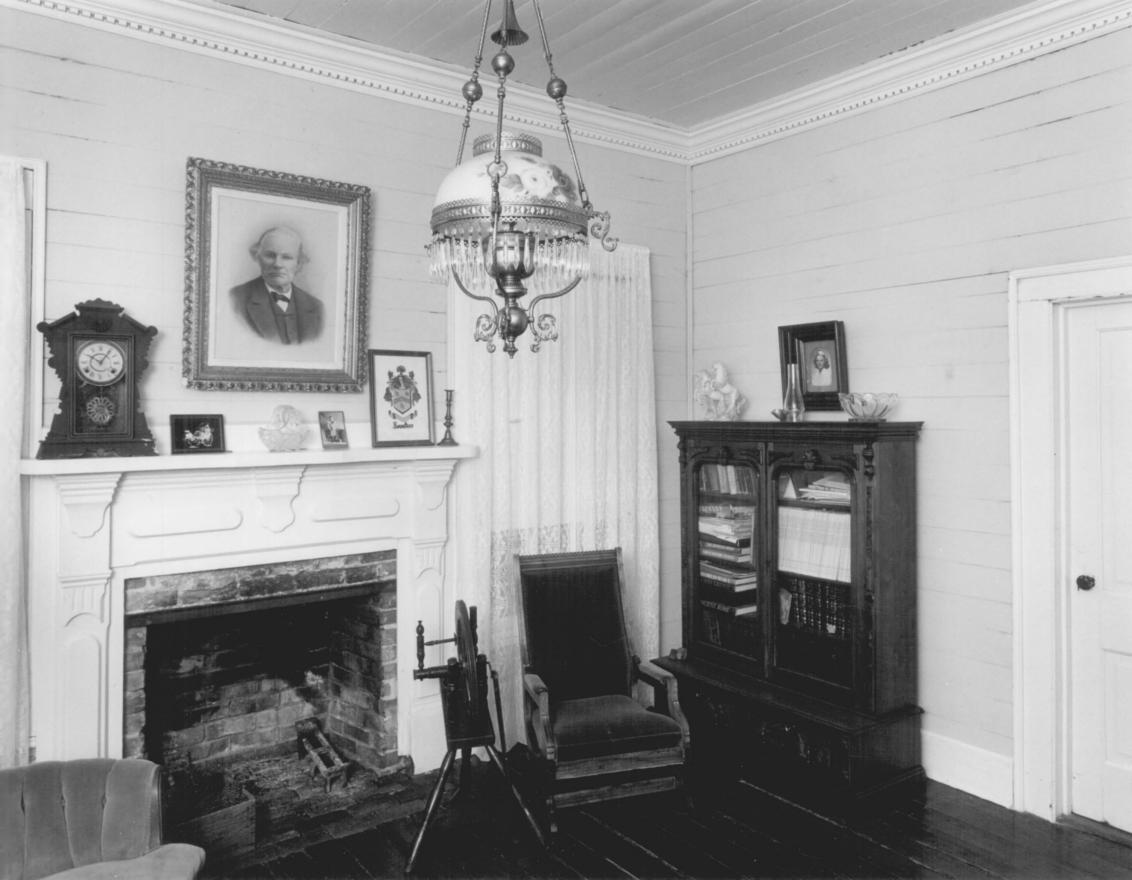

front room; photographer facing south.

Photographer: James R. Lockhart Negative Filed: Georgia Department of Natural Resources Date: November, 1980 Description (5 of 11): First floor, north front room; photographer facing northeast.