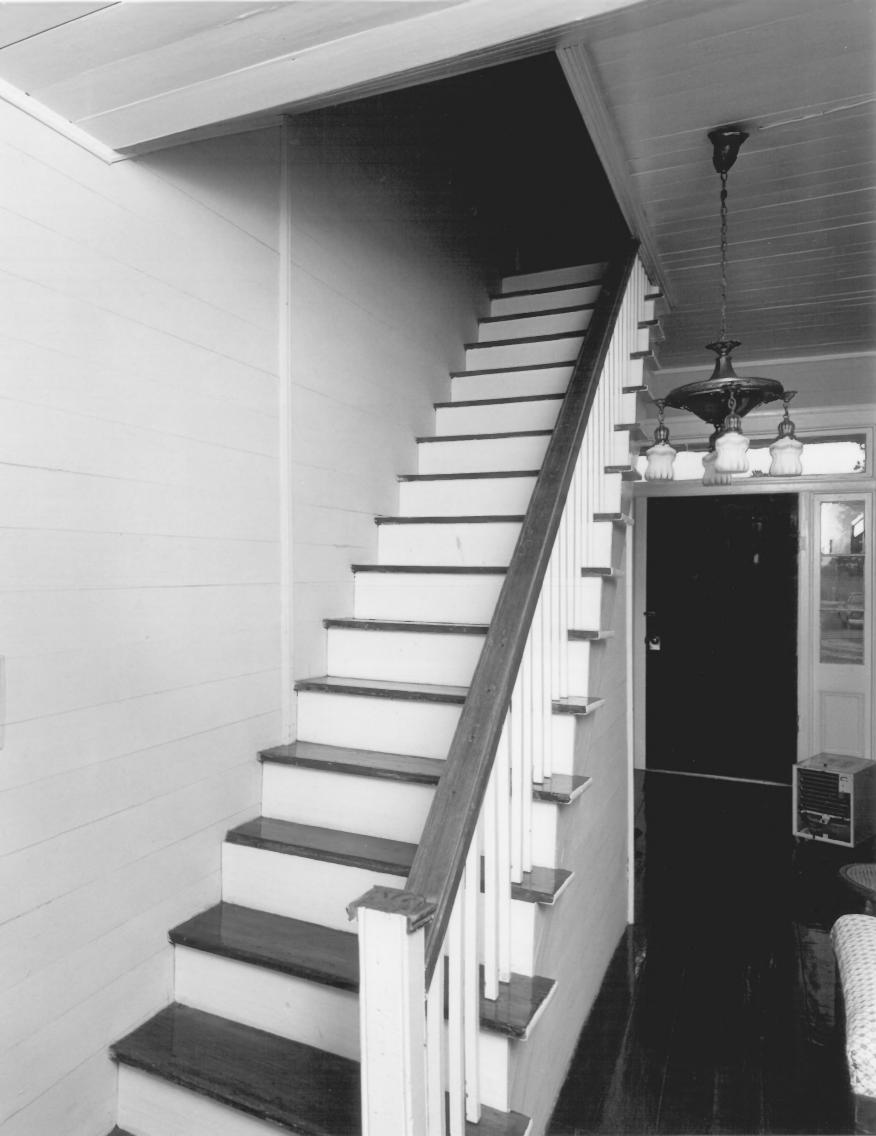

Negative Filed: Georgia Department of Natural Resources Date: November, 1980 Description (7 of 11): First floor, central hall and stairs; photographer facing west.

Photographer: James R. Lockhart Negative Filed: Georgia Department of Natural Resources Date: November, 1980 Description (8 of 11): Second floor, landing; photographer facing southeast.