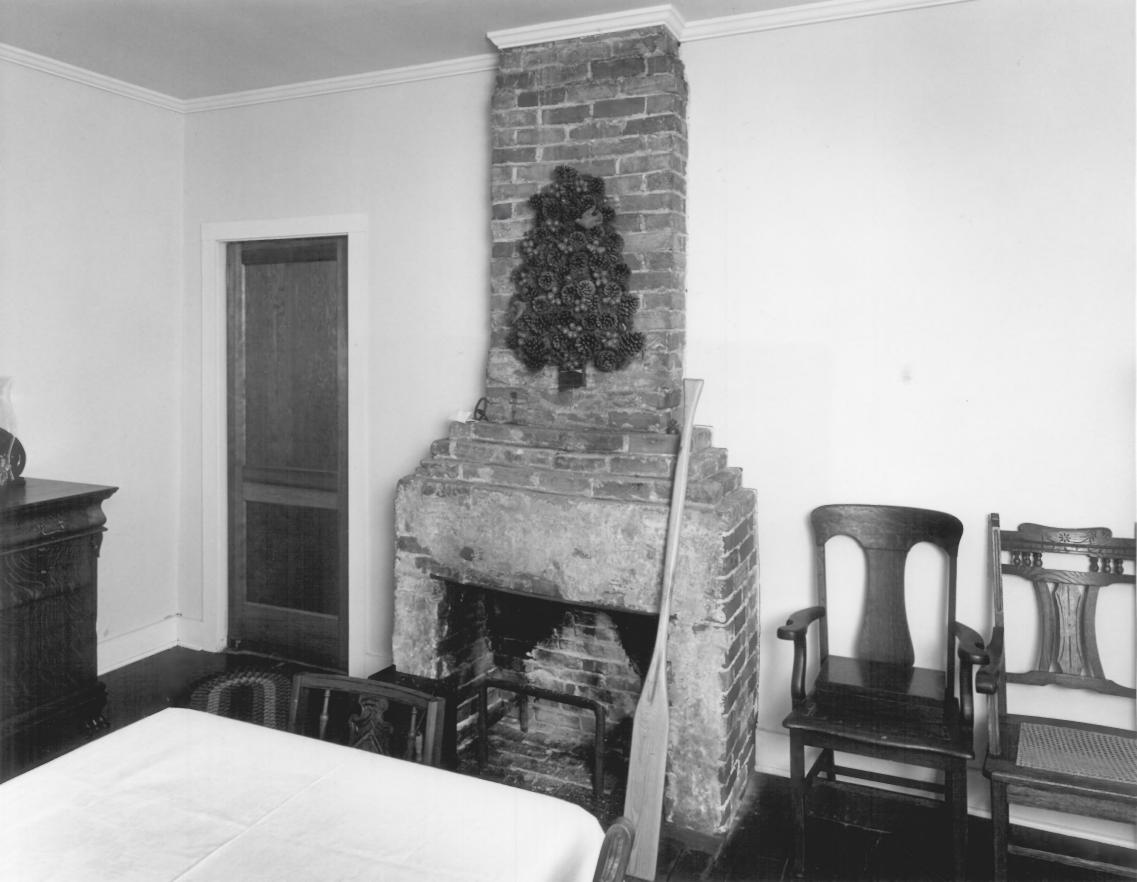

Photographer: James R. Lockhart

Negative Filed: Georgia Department of Natural Resources Date: November, 1980 Description (6 of 11): First floor, dining room (rear); photographer facing east.

Photographer: James R. Lockhart