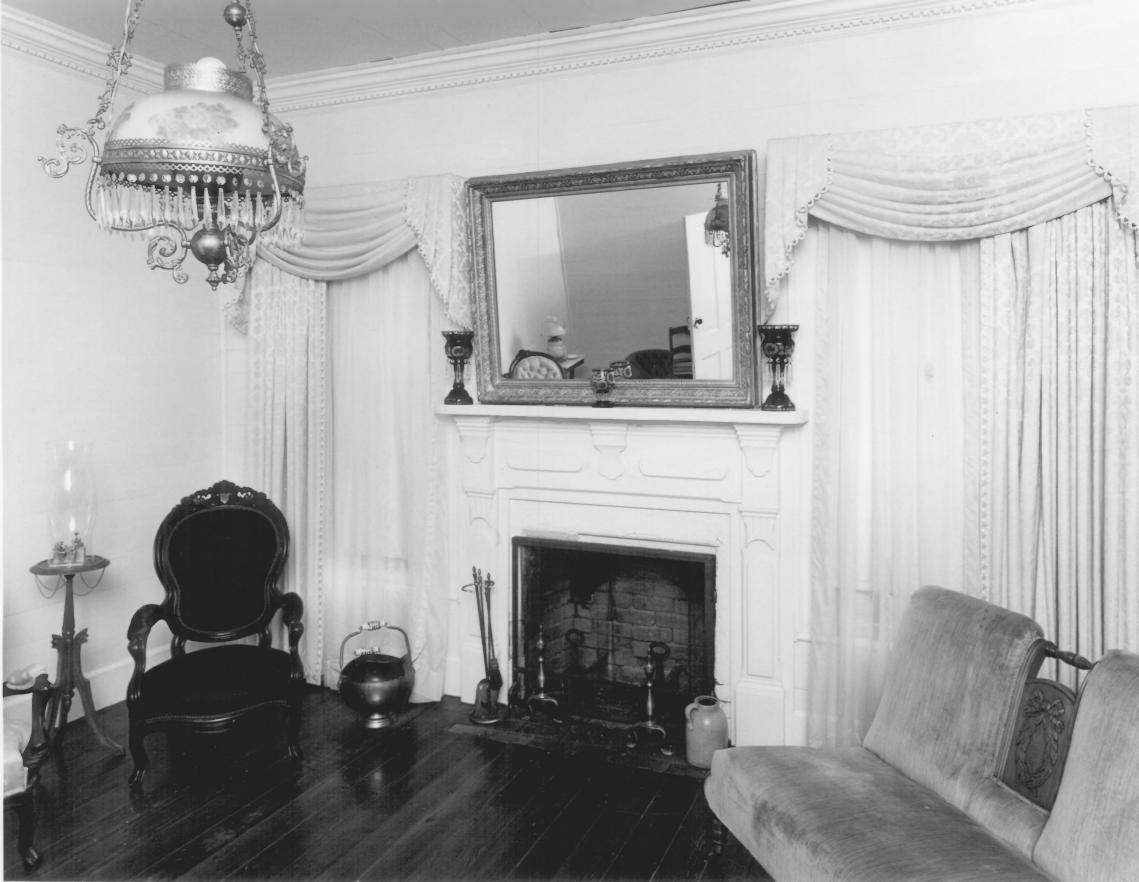

front room; photographer facing south.

Photographer: James R. Lockhart Negative Filed: Georgia Department of Natural Resources Date: November, 1980 Description (5 of 11): First floor, north front room; photographer facing northeast.

Photographer: James R. Lockhart

Negative Filed: Georgia Department of Natural Resources Date: November, 1980 Description (6 of 11): First floor, dining room (rear); photographer facing east.

Photographer: James R. Lockhart