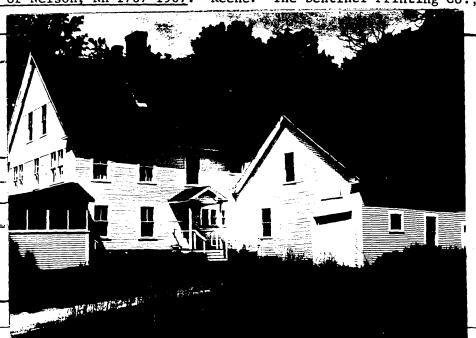

#### PHYSICAL DESCRIPTION:

The Corban Farwell farmhouse is a large turn-of-the-20th-century, white clapboarded, 2-1/2 story frame dwelling connected to an original carriage barn to the east. Its box-like shape, broad roofline, and prominent boxed cornice, eaves returns and corner pilasters suggest a very late example of the locally popular Greek Revival style (cf. the contemporary Dietze house, IP-13). More in keeping with decorative detail typical of nearby resort architecture of the period are its two large bands of scalloped shingles across the gable ends and the semi-eliptical fanlight over the (See continuation sheet.)

DESCRIPTION OF VIEW:

Side elevation Facing northwest

PHOTOGRAPHER: L. Shonk

NEGATIVE FILE #: 12-19; 8/18/83

RECORDED BY: M. Meath; M. Cini

ONSORING ORGANIZATION:

Historic Harrisville, Inc.

DATE: January 1984

#### PHYSICAL DESCRIPTION (continued):

west (01d Nelson Road) entry door. An open porch on this side was replaced by a covered one in 1979. A c.1930 screened porch spans the entire south (gable) end, affording a spectacular view of Mount Monadnock.

#### STATEMENT OF SIGNIFICANCE (continued):

The architectural significance of the house lies in the fine example it presents of the impact on the solid, conservative Greek Revival style so popular locally for the majority of the 19th century of the more romantic appendages and decorative techniques (such as scalloped shingles and porches) applied to houses during the supremacy of the summer resort visitor. The Colonial Revival fanlight is evocative of more sophisticated local early 20th century treatments (cf. SHD-2, Sky Field for example). Built at an important intersection and sited to take advantage of a spectacular lake view to the west (now obscured) and a similar mountain one to the south, the house is in nearly original exterior condition. It satisfied Criteria A and C of the National Register of Historic Places.