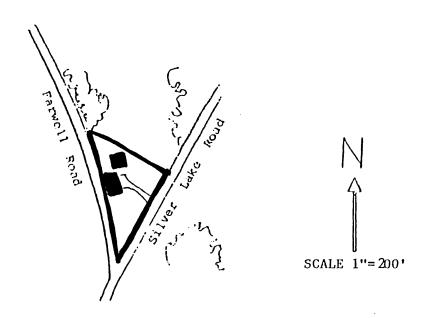

#### VERBAL BOUNDARY DESCRIPTION / JUSTIFICATION:

Bounded on the east and south by the Silver Lake Road, on the west by the Farwell Road and on the north by the edge of trees and an arbitrary line continuing east to the edge of the trees on the Silver Lake Road.

Designated as IP-26 on Town of Harrisville Map.

The boundaries of the property are indicated by a heavy black line on the sketch map above.